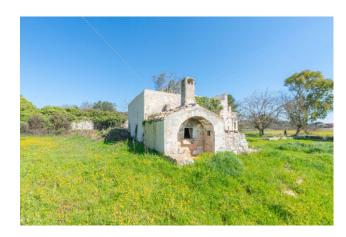

## Estate for sale in Ceglie Messapica € 750.000 Ref. CBI094-975-63734

600 sq.m. | Bathrooms: 1 | Bedrooms: 20 | Rooms: 20

PUGLIA - CEGLIE MESSAPICA - PROVINCIAL ROAD 16

This charming farmhouse located in the picturesque Apulian countryside, between Ceglie Messapica, Ostuni and Cisternino, represents an extraordinary opportunity for those looking for a renovation and customization project. The property extends over 600 square meters spread over two floors and includes a traditional trullo. Surrounded by a vast land of 61074 square meters, it offers an enchanting panoramic view of the surrounding countryside. The structure, although it requires restoration work, boasts enormous potential to be transformed into a luxury residence, a holiday home or an accommodation facility.