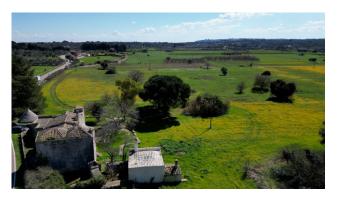

## Estate for sale in Ceglie Messapica € 750.000 Ref. CBI094-975-63734

600 sq.m. | Bathrooms: 1 | Bedrooms: 20 | Rooms: 20

PUGLIA - CEGLIE MESSAPICA - PROVINCIAL ROAD 16

This charming farmhouse located in the picturesque Apulian countryside, between Ceglie Messapica, Ostuni and Cisternino, represents an extraordinary opportunity for those looking for a renovation and customization project. The property extends over 600 square meters spread over two floors and includes a traditional trullo. Surrounded by a vast land of 61074 square meters, it offers an enchanting panoramic view of the surrounding countryside. The structure, although it requires restoration work, boasts enormous potential to be transformed into a luxury residence, a holiday home or an accommodation facility.