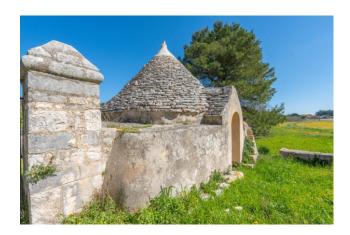

## Estate for sale in Ceglie Messapica € 750.000 Ref. CBI094-975-63734

600 sq.m. | Bathrooms: 1 | Bedrooms: 20 | Rooms: 20

PUGLIA - CEGLIE MESSAPICA - PROVINCIAL ROAD 16

This charming farmhouse located in the picturesque Apulian countryside, between Ceglie Messapica, Ostuni and Cisternino, represents an extraordinary opportunity for those looking for a renovation and customization project. The property extends over 600 square meters spread over two floors and includes a traditional trullo. Surrounded by a vast land of 61074 square meters, it offers an enchanting panoramic view of the surrounding countryside. The structure, although it requires restoration work, boasts enormous potential to be transformed into a luxury residence, a holiday home or an accommodation facility.