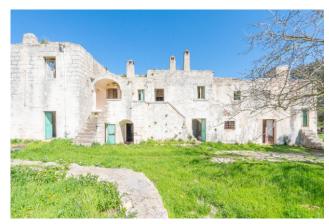

## Estate for sale in Ceglie Messapica € 750.000 Ref. CBI094-975-63734

600 sq.m. | Bathrooms: 1 | Bedrooms: 20 | Rooms: 20

PUGLIA - CEGLIE MESSAPICA - PROVINCIAL ROAD 16

This charming farmhouse located in the picturesque Apulian countryside, between Ceglie Messapica, Ostuni and Cisternino, represents an extraordinary opportunity for those looking for a renovation and customization project. The property extends over 600 square meters spread over two floors and includes a traditional trullo. Surrounded by a vast land of 61074 square meters, it offers an enchanting panoramic view of the surrounding countryside. The structure, although it requires restoration work, boasts enormous potential to be transformed into a luxury residence, a holiday home or an accommodation facility.