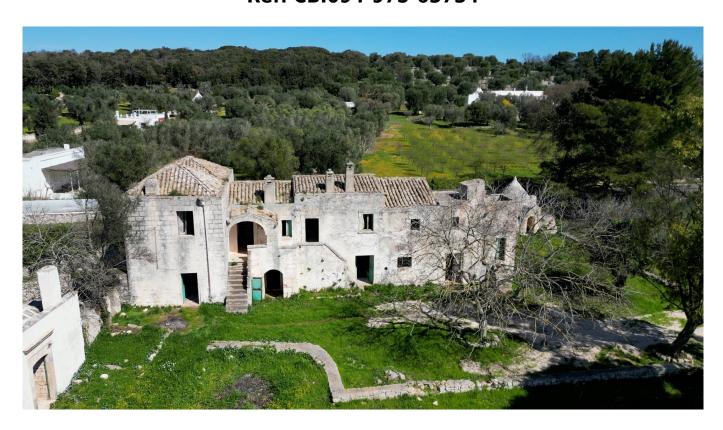

## Estate for sale in Ceglie Messapica € 750.000 Ref. CBI094-975-63734

600 sq.m. | Bathrooms: 1 | Bedrooms: 20 | Rooms: 20

PUGLIA - CEGLIE MESSAPICA - PROVINCIAL ROAD 16

This charming farmhouse located in the picturesque Apulian countryside, between Ceglie Messapica, Ostuni and Cisternino, represents an extraordinary opportunity for those looking for a renovation and customization project. The property extends over 600 square meters spread over two floors and includes a traditional trullo. Surrounded by a vast land of 61074 square meters, it offers an enchanting panoramic view of the surrounding countryside. The structure, although it requires restoration work, boasts enormous potential to be transformed into a luxury residence, a holiday home or an accommodation facility.