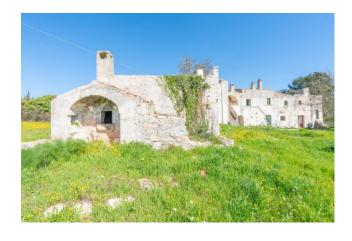

## Estate for sale in Ceglie Messapica € 750.000 Ref. CBI094-975-63734

600 sq.m. | Bathrooms: 1 | Bedrooms: 20 | Rooms: 20

PUGLIA - CEGLIE MESSAPICA - PROVINCIAL ROAD 16

This charming farmhouse located in the picturesque Apulian countryside, between Ceglie Messapica, Ostuni and Cisternino, represents an extraordinary opportunity for those looking for a renovation and customization project. The property extends over 600 square meters spread over two floors and includes a traditional trullo. Surrounded by a vast land of 61074 square meters, it offers an enchanting panoramic view of the surrounding countryside. The structure, although it requires restoration work, boasts enormous potential to be transformed into a luxury residence, a holiday home or an accommodation facility.