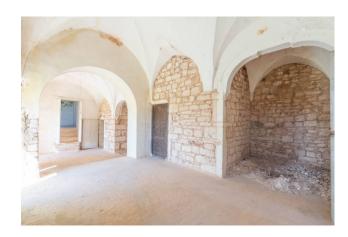

## Estate for sale in Ceglie Messapica € 750.000 Ref. CBI094-975-63734

600 sq.m. | Bathrooms: 1 | Bedrooms: 20 | Rooms: 20

PUGLIA - CEGLIE MESSAPICA - PROVINCIAL ROAD 16

This charming farmhouse located in the picturesque Apulian countryside, between Ceglie Messapica, Ostuni and Cisternino, represents an extraordinary opportunity for those looking for a renovation and customization project. The property extends over 600 square meters spread over two floors and includes a traditional trullo. Surrounded by a vast land of 61074 square meters, it offers an enchanting panoramic view of the surrounding countryside. The structure, although it requires restoration work, boasts enormous potential to be transformed into a luxury residence, a holiday home or an accommodation facility.