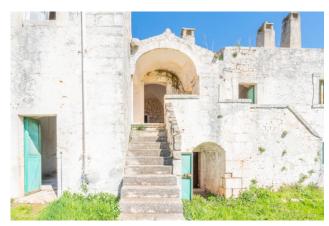

## Estate for sale in Ceglie Messapica € 750.000 Ref. CBI094-975-63734

600 sq.m. | Bathrooms: 1 | Bedrooms: 20 | Rooms: 20

PUGLIA - CEGLIE MESSAPICA - PROVINCIAL ROAD 16

This charming farmhouse located in the picturesque Apulian countryside, between Ceglie Messapica, Ostuni and Cisternino, represents an extraordinary opportunity for those looking for a renovation and customization project. The property extends over 600 square meters spread over two floors and includes a traditional trullo. Surrounded by a vast land of 61074 square meters, it offers an enchanting panoramic view of the surrounding countryside. The structure, although it requires restoration work, boasts enormous potential to be transformed into a luxury residence, a holiday home or an accommodation facility.