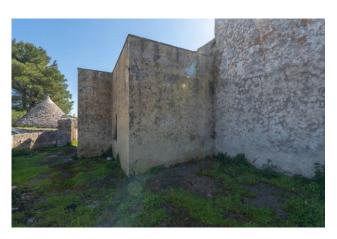

## Estate for sale in Ceglie Messapica € 750.000 Ref. CBI094-975-63734

600 sq.m. | Bathrooms: 1 | Bedrooms: 20 | Rooms: 20

PUGLIA - CEGLIE MESSAPICA - PROVINCIAL ROAD 16

This charming farmhouse located in the picturesque Apulian countryside, between Ceglie Messapica, Ostuni and Cisternino, represents an extraordinary opportunity for those looking for a renovation and customization project. The property extends over 600 square meters spread over two floors and includes a traditional trullo. Surrounded by a vast land of 61074 square meters, it offers an enchanting panoramic view of the surrounding countryside. The structure, although it requires restoration work, boasts enormous potential to be transformed into a luxury residence, a holiday home or an accommodation facility.