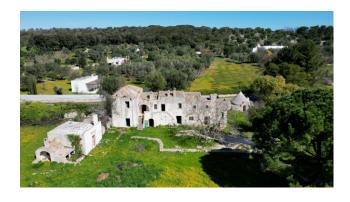

## Estate for sale in Ceglie Messapica € 750.000 Ref. CBI094-975-63734

600 sq.m. | Bathrooms: 1 | Bedrooms: 20 | Rooms: 20

PUGLIA - CEGLIE MESSAPICA - PROVINCIAL ROAD 16

This charming farmhouse located in the picturesque Apulian countryside, between Ceglie Messapica, Ostuni and Cisternino, represents an extraordinary opportunity for those looking for a renovation and customization project. The property extends over 600 square meters spread over two floors and includes a traditional trullo. Surrounded by a vast land of 61074 square meters, it offers an enchanting panoramic view of the surrounding countryside. The structure, although it requires restoration work, boasts enormous potential to be transformed into a luxury residence, a holiday home or an accommodation facility.