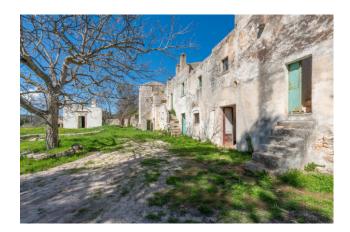

## Estate for sale in Ceglie Messapica € 750.000 Ref. CBI094-975-63734

600 sq.m. | Bathrooms: 1 | Bedrooms: 20 | Rooms: 20

PUGLIA - CEGLIE MESSAPICA - PROVINCIAL ROAD 16

This charming farmhouse located in the picturesque Apulian countryside, between Ceglie Messapica, Ostuni and Cisternino, represents an extraordinary opportunity for those looking for a renovation and customization project. The property extends over 600 square meters spread over two floors and includes a traditional trullo. Surrounded by a vast land of 61074 square meters, it offers an enchanting panoramic view of the surrounding countryside. The structure, although it requires restoration work, boasts enormous potential to be transformed into a luxury residence, a holiday home or an accommodation facility.