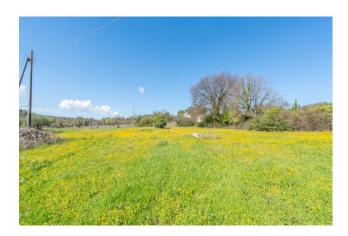

## Estate for sale in Ceglie Messapica € 750.000 Ref. CBI094-975-63734

600 sq.m. | Bathrooms: 1 | Bedrooms: 20 | Rooms: 20

PUGLIA - CEGLIE MESSAPICA - PROVINCIAL ROAD 16

This charming farmhouse located in the picturesque Apulian countryside, between Ceglie Messapica, Ostuni and Cisternino, represents an extraordinary opportunity for those looking for a renovation and customization project. The property extends over 600 square meters spread over two floors and includes a traditional trullo. Surrounded by a vast land of 61074 square meters, it offers an enchanting panoramic view of the surrounding countryside. The structure, although it requires restoration work, boasts enormous potential to be transformed into a luxury residence, a holiday home or an accommodation facility.