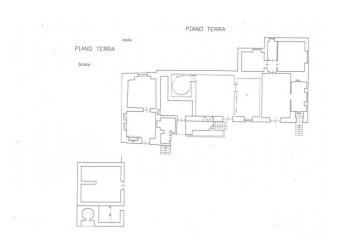

## **Features**

| Property ID: CBI094-975-63734                                         | Contract: Sale                      |
|-----------------------------------------------------------------------|-------------------------------------|
| Categoria: Estate                                                     | Address: Strada Provinciale 16, Snc |
| Zip Code: 72013                                                       | Municipality: Ceglie Messapica      |
| Total sqm: 600 sq.m.                                                  | Bedrooms: 20                        |
| Bathrooms: 1                                                          | Rooms: 20                           |
| Internal condition: To be renovated                                   | Floor: Ground Floor                 |
| Total floors: 2                                                       | Date of construction: 1800          |
| Current Status: Available after the deed of sale                      | Balconies: Present                  |
| Terrace: Present                                                      | Garden: Private                     |
| : Yes                                                                 | Terrace                             |
| Electric system : Compliant with the building regulations of the time | Alluminium fixtures                 |
| Panoramic view                                                        | <br>Land : 61074 🛘                  |