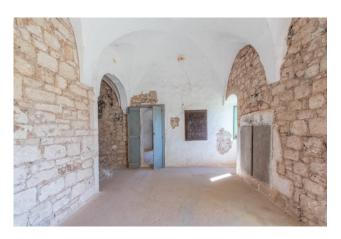

## Estate for sale in Ceglie Messapica € 750.000 Ref. CBI094-975-63734

600 sq.m. | Bathrooms: 1 | Bedrooms: 20 | Rooms: 20

PUGLIA - CEGLIE MESSAPICA - PROVINCIAL ROAD 16

This charming farmhouse located in the picturesque Apulian countryside, between Ceglie Messapica, Ostuni and Cisternino, represents an extraordinary opportunity for those looking for a renovation and customization project. The property extends over 600 square meters spread over two floors and includes a traditional trullo. Surrounded by a vast land of 61074 square meters, it offers an enchanting panoramic view of the surrounding countryside. The structure, although it requires restoration work, boasts enormous potential to be transformed into a luxury residence, a holiday home or an accommodation facility.