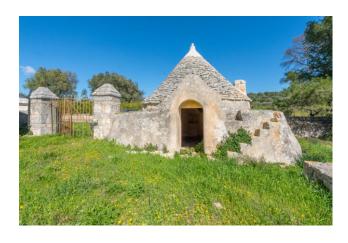

## Estate for sale in Ceglie Messapica € 750.000 Ref. CBI094-975-63734

600 sq.m. | Bathrooms: 1 | Bedrooms: 20 | Rooms: 20

PUGLIA - CEGLIE MESSAPICA - PROVINCIAL ROAD 16

This charming farmhouse located in the picturesque Apulian countryside, between Ceglie Messapica, Ostuni and Cisternino, represents an extraordinary opportunity for those looking for a renovation and customization project. The property extends over 600 square meters spread over two floors and includes a traditional trullo. Surrounded by a vast land of 61074 square meters, it offers an enchanting panoramic view of the surrounding countryside. The structure, although it requires restoration work, boasts enormous potential to be transformed into a luxury residence, a holiday home or an accommodation facility.