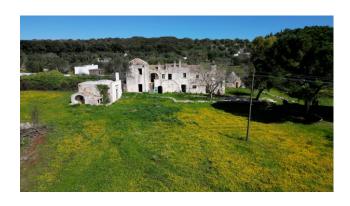

## Estate for sale in Ceglie Messapica € 750.000 Ref. CBI094-975-63734

600 sq.m. | Bathrooms: 1 | Bedrooms: 20 | Rooms: 20

PUGLIA - CEGLIE MESSAPICA - PROVINCIAL ROAD 16

This charming farmhouse located in the picturesque Apulian countryside, between Ceglie Messapica, Ostuni and Cisternino, represents an extraordinary opportunity for those looking for a renovation and customization project. The property extends over 600 square meters spread over two floors and includes a traditional trullo. Surrounded by a vast land of 61074 square meters, it offers an enchanting panoramic view of the surrounding countryside. The structure, although it requires restoration work, boasts enormous potential to be transformed into a luxury residence, a holiday home or an accommodation facility.