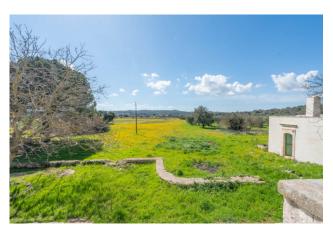

## Estate for sale in Ceglie Messapica € 750.000 Ref. CBI094-975-63734

600 sq.m. | Bathrooms: 1 | Bedrooms: 20 | Rooms: 20

PUGLIA - CEGLIE MESSAPICA - PROVINCIAL ROAD 16

This charming farmhouse located in the picturesque Apulian countryside, between Ceglie Messapica, Ostuni and Cisternino, represents an extraordinary opportunity for those looking for a renovation and customization project. The property extends over 600 square meters spread over two floors and includes a traditional trullo. Surrounded by a vast land of 61074 square meters, it offers an enchanting panoramic view of the surrounding countryside. The structure, although it requires restoration work, boasts enormous potential to be transformed into a luxury residence, a holiday home or an accommodation facility.