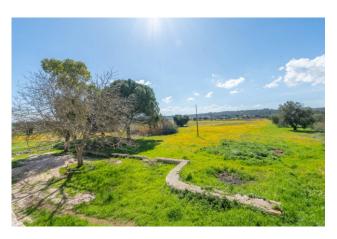

## Estate for sale in Ceglie Messapica € 750.000 Ref. CBI094-975-63734

600 sq.m. | Bathrooms: 1 | Bedrooms: 20 | Rooms: 20

PUGLIA - CEGLIE MESSAPICA - PROVINCIAL ROAD 16

This charming farmhouse located in the picturesque Apulian countryside, between Ceglie Messapica, Ostuni and Cisternino, represents an extraordinary opportunity for those looking for a renovation and customization project. The property extends over 600 square meters spread over two floors and includes a traditional trullo. Surrounded by a vast land of 61074 square meters, it offers an enchanting panoramic view of the surrounding countryside. The structure, although it requires restoration work, boasts enormous potential to be transformed into a luxury residence, a holiday home or an accommodation facility.