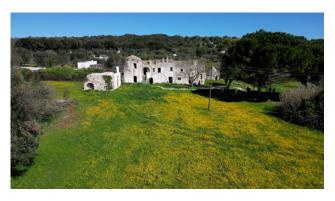

## Estate for sale in Ceglie Messapica € 750.000 Ref. CBI094-975-63734

600 sq.m. | Bathrooms: 1 | Bedrooms: 20 | Rooms: 20

PUGLIA - CEGLIE MESSAPICA - PROVINCIAL ROAD 16

This charming farmhouse located in the picturesque Apulian countryside, between Ceglie Messapica, Ostuni and Cisternino, represents an extraordinary opportunity for those looking for a renovation and customization project. The property extends over 600 square meters spread over two floors and includes a traditional trullo. Surrounded by a vast land of 61074 square meters, it offers an enchanting panoramic view of the surrounding countryside. The structure, although it requires restoration work, boasts enormous potential to be transformed into a luxury residence, a holiday home or an accommodation facility.