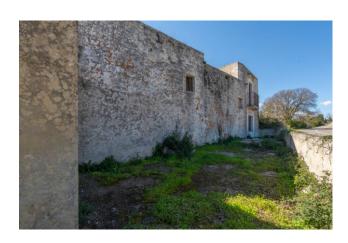

## Estate for sale in Ceglie Messapica € 750.000 Ref. CBI094-975-63734

600 sq.m. | Bathrooms: 1 | Bedrooms: 20 | Rooms: 20

PUGLIA - CEGLIE MESSAPICA - PROVINCIAL ROAD 16

This charming farmhouse located in the picturesque Apulian countryside, between Ceglie Messapica, Ostuni and Cisternino, represents an extraordinary opportunity for those looking for a renovation and customization project. The property extends over 600 square meters spread over two floors and includes a traditional trullo. Surrounded by a vast land of 61074 square meters, it offers an enchanting panoramic view of the surrounding countryside. The structure, although it requires restoration work, boasts enormous potential to be transformed into a luxury residence, a holiday home or an accommodation facility.