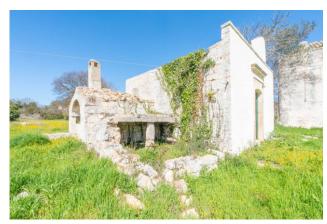

## Estate for sale in Ceglie Messapica € 750.000 Ref. CBI094-975-63734

600 sq.m. | Bathrooms: 1 | Bedrooms: 20 | Rooms: 20

PUGLIA - CEGLIE MESSAPICA - PROVINCIAL ROAD 16

This charming farmhouse located in the picturesque Apulian countryside, between Ceglie Messapica, Ostuni and Cisternino, represents an extraordinary opportunity for those looking for a renovation and customization project. The property extends over 600 square meters spread over two floors and includes a traditional trullo. Surrounded by a vast land of 61074 square meters, it offers an enchanting panoramic view of the surrounding countryside. The structure, although it requires restoration work, boasts enormous potential to be transformed into a luxury residence, a holiday home or an accommodation facility.