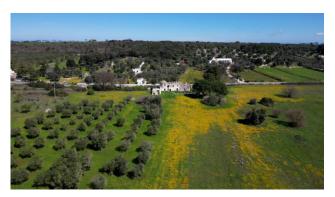

## Estate for sale in Ceglie Messapica € 750.000 Ref. CBI094-975-63734

600 sq.m. | Bathrooms: 1 | Bedrooms: 20 | Rooms: 20

PUGLIA - CEGLIE MESSAPICA - PROVINCIAL ROAD 16

This charming farmhouse located in the picturesque Apulian countryside, between Ceglie Messapica, Ostuni and Cisternino, represents an extraordinary opportunity for those looking for a renovation and customization project. The property extends over 600 square meters spread over two floors and includes a traditional trullo. Surrounded by a vast land of 61074 square meters, it offers an enchanting panoramic view of the surrounding countryside. The structure, although it requires restoration work, boasts enormous potential to be transformed into a luxury residence, a holiday home or an accommodation facility.