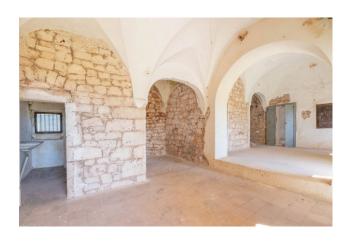

## Estate for sale in Ceglie Messapica € 750.000 Ref. CBI094-975-63734

600 sq.m. | Bathrooms: 1 | Bedrooms: 20 | Rooms: 20

PUGLIA - CEGLIE MESSAPICA - PROVINCIAL ROAD 16

This charming farmhouse located in the picturesque Apulian countryside, between Ceglie Messapica, Ostuni and Cisternino, represents an extraordinary opportunity for those looking for a renovation and customization project. The property extends over 600 square meters spread over two floors and includes a traditional trullo. Surrounded by a vast land of 61074 square meters, it offers an enchanting panoramic view of the surrounding countryside. The structure, although it requires restoration work, boasts enormous potential to be transformed into a luxury residence, a holiday home or an accommodation facility.