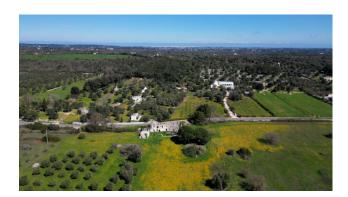

## Estate for sale in Ceglie Messapica € 750.000 Ref. CBI094-975-63734

600 sq.m. | Bathrooms: 1 | Bedrooms: 20 | Rooms: 20

PUGLIA - CEGLIE MESSAPICA - PROVINCIAL ROAD 16

This charming farmhouse located in the picturesque Apulian countryside, between Ceglie Messapica, Ostuni and Cisternino, represents an extraordinary opportunity for those looking for a renovation and customization project. The property extends over 600 square meters spread over two floors and includes a traditional trullo. Surrounded by a vast land of 61074 square meters, it offers an enchanting panoramic view of the surrounding countryside. The structure, although it requires restoration work, boasts enormous potential to be transformed into a luxury residence, a holiday home or an accommodation facility.

With its strategic location and available financial support, this masseria represents a promising investment in Puglia's real estate sector, offering a haven of authenticity and rural beauty for both residents and tourists.