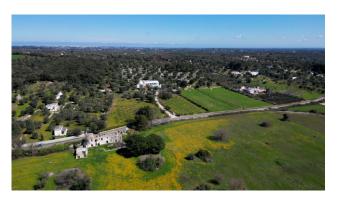

## Estate for sale in Ceglie Messapica € 750.000 Ref. CBI094-975-63734

600 sq.m. | Bathrooms: 1 | Bedrooms: 20 | Rooms: 20

PUGLIA - CEGLIE MESSAPICA - PROVINCIAL ROAD 16

This charming farmhouse located in the picturesque Apulian countryside, between Ceglie Messapica, Ostuni and Cisternino, represents an extraordinary opportunity for those looking for a renovation and customization project. The property extends over 600 square meters spread over two floors and includes a traditional trullo. Surrounded by a vast land of 61074 square meters, it offers an enchanting panoramic view of the surrounding countryside. The structure, although it requires restoration work, boasts enormous potential to be transformed into a luxury residence, a holiday home or an accommodation facility.

With its strategic location and available financial support, this masseria represents a promising investment in Puglia's real estate sector, offering a haven of authenticity and rural beauty for both residents and tourists.