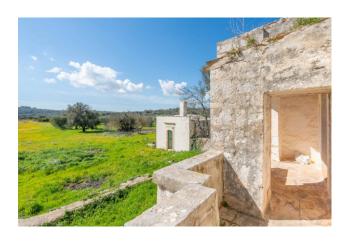

## Estate for sale in Ceglie Messapica € 750.000 Ref. CBI094-975-63734

600 sq.m. | Bathrooms: 1 | Bedrooms: 20 | Rooms: 20

PUGLIA - CEGLIE MESSAPICA - PROVINCIAL ROAD 16

This charming farmhouse located in the picturesque Apulian countryside, between Ceglie Messapica, Ostuni and Cisternino, represents an extraordinary opportunity for those looking for a renovation and customization project. The property extends over 600 square meters spread over two floors and includes a traditional trullo. Surrounded by a vast land of 61074 square meters, it offers an enchanting panoramic view of the surrounding countryside. The structure, although it requires restoration work, boasts enormous potential to be transformed into a luxury residence, a holiday home or an accommodation facility.