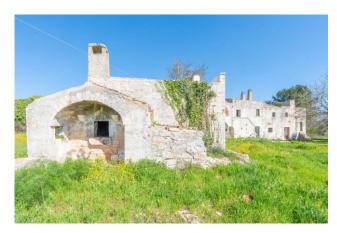

## Estate for sale in Ceglie Messapica € 750.000 Ref. CBI094-975-63734

600 sq.m. | Bathrooms: 1 | Bedrooms: 20 | Rooms: 20

PUGLIA - CEGLIE MESSAPICA - PROVINCIAL ROAD 16

This charming farmhouse located in the picturesque Apulian countryside, between Ceglie Messapica, Ostuni and Cisternino, represents an extraordinary opportunity for those looking for a renovation and customization project. The property extends over 600 square meters spread over two floors and includes a traditional trullo. Surrounded by a vast land of 61074 square meters, it offers an enchanting panoramic view of the surrounding countryside. The structure, although it requires restoration work, boasts enormous potential to be transformed into a luxury residence, a holiday home or an accommodation facility.