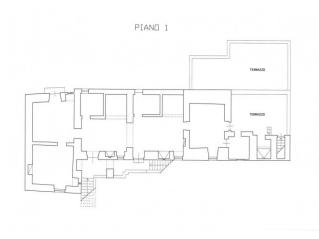

## **Features**

| Property ID: CBI094-975-63734                                         | Contract: Sale                      |
|-----------------------------------------------------------------------|-------------------------------------|
| Categoria: Estate                                                     | Address: Strada Provinciale 16, Snc |
| Zip Code: 72013                                                       | Municipality: Ceglie Messapica      |
| Total sqm: 600 sq.m.                                                  | Bedrooms: 20                        |
| Bathrooms: 1                                                          | Rooms: 20                           |
| Internal condition: To be renovated                                   | Floor: Ground Floor                 |
| Total floors: 2                                                       | Date of construction: 1800          |
| Current Status: Available after the deed of sale                      | Balconies: Present                  |
| Terrace: Present                                                      | Garden: Private                     |
| : Yes                                                                 | Terrace                             |
| Electric system : Compliant with the building regulations of the time | Alluminium fixtures                 |
| Panoramic view                                                        | <br>Land : 61074 🛘                  |