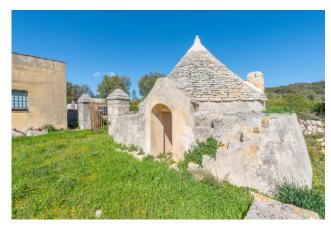

## Estate for sale in Ceglie Messapica € 750.000 Ref. CBI094-975-63734

600 sq.m. | Bathrooms: 1 | Bedrooms: 20 | Rooms: 20

PUGLIA - CEGLIE MESSAPICA - PROVINCIAL ROAD 16

This charming farmhouse located in the picturesque Apulian countryside, between Ceglie Messapica, Ostuni and Cisternino, represents an extraordinary opportunity for those looking for a renovation and customization project. The property extends over 600 square meters spread over two floors and includes a traditional trullo. Surrounded by a vast land of 61074 square meters, it offers an enchanting panoramic view of the surrounding countryside. The structure, although it requires restoration work, boasts enormous potential to be transformed into a luxury residence, a holiday home or an accommodation facility.