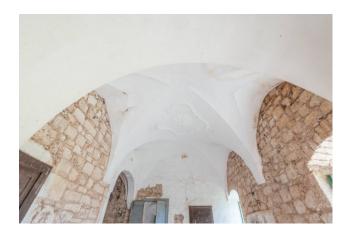

## Estate for sale in Ceglie Messapica € 750.000 Ref. CBI094-975-63734

600 sq.m. | Bathrooms: 1 | Bedrooms: 20 | Rooms: 20

PUGLIA - CEGLIE MESSAPICA - PROVINCIAL ROAD 16

This charming farmhouse located in the picturesque Apulian countryside, between Ceglie Messapica, Ostuni and Cisternino, represents an extraordinary opportunity for those looking for a renovation and customization project. The property extends over 600 square meters spread over two floors and includes a traditional trullo. Surrounded by a vast land of 61074 square meters, it offers an enchanting panoramic view of the surrounding countryside. The structure, although it requires restoration work, boasts enormous potential to be transformed into a luxury residence, a holiday home or an accommodation facility.