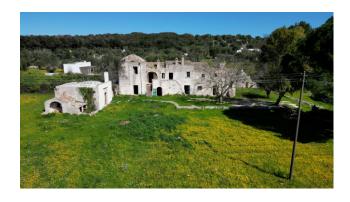

## Estate for sale in Ceglie Messapica € 750.000 Ref. CBI094-975-63734

600 sq.m. | Bathrooms: 1 | Bedrooms: 20 | Rooms: 20

PUGLIA - CEGLIE MESSAPICA - PROVINCIAL ROAD 16

This charming farmhouse located in the picturesque Apulian countryside, between Ceglie Messapica, Ostuni and Cisternino, represents an extraordinary opportunity for those looking for a renovation and customization project. The property extends over 600 square meters spread over two floors and includes a traditional trullo. Surrounded by a vast land of 61074 square meters, it offers an enchanting panoramic view of the surrounding countryside. The structure, although it requires restoration work, boasts enormous potential to be transformed into a luxury residence, a holiday home or an accommodation facility.