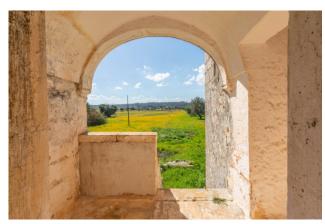

## Estate for sale in Ceglie Messapica € 750.000 Ref. CBI094-975-63734

600 sq.m. | Bathrooms: 1 | Bedrooms: 20 | Rooms: 20

PUGLIA - CEGLIE MESSAPICA - PROVINCIAL ROAD 16

This charming farmhouse located in the picturesque Apulian countryside, between Ceglie Messapica, Ostuni and Cisternino, represents an extraordinary opportunity for those looking for a renovation and customization project. The property extends over 600 square meters spread over two floors and includes a traditional trullo. Surrounded by a vast land of 61074 square meters, it offers an enchanting panoramic view of the surrounding countryside. The structure, although it requires restoration work, boasts enormous potential to be transformed into a luxury residence, a holiday home or an accommodation facility.