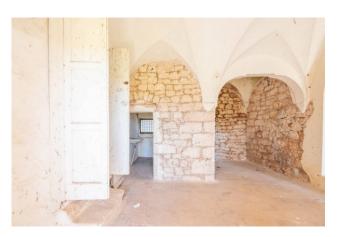

## Estate for sale in Ceglie Messapica € 750.000 Ref. CBI094-975-63734

600 sq.m. | Bathrooms: 1 | Bedrooms: 20 | Rooms: 20

PUGLIA - CEGLIE MESSAPICA - PROVINCIAL ROAD 16

This charming farmhouse located in the picturesque Apulian countryside, between Ceglie Messapica, Ostuni and Cisternino, represents an extraordinary opportunity for those looking for a renovation and customization project. The property extends over 600 square meters spread over two floors and includes a traditional trullo. Surrounded by a vast land of 61074 square meters, it offers an enchanting panoramic view of the surrounding countryside. The structure, although it requires restoration work, boasts enormous potential to be transformed into a luxury residence, a holiday home or an accommodation facility.