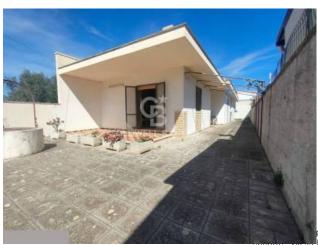

#### 200 sq.m. | Bathrooms: 1 | Bedrooms: 2 | Rooms: 4

MELENDUGNO (TORRE SPECCHIA) - LECCE - SALENTO

In Torre Specchia, one of the most beautiful seaside location in the Municipality of Melendugno, we offer for sale a detached villa of about 120 sqm located just 300 meters from the sea, with private garden.

The villa develops entirely on the ground floor and it consists of a large and bright living/dining room, kitchen with utility room, two large double bedrooms and one bathroom.

All rooms overlook a large private garden of about 350 sqm, which is the ideal place where to spend relaxing moments even outside. Thanks to its particular position, the property turns out to be an excellent investment opportunity, both for personal purposes, as a main residence or second home by the sea, and for tourist-accommodation use.