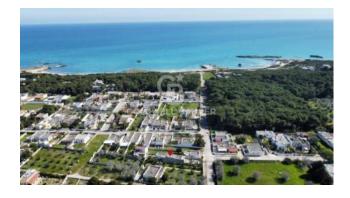

#### 200 sq.m. | Bathrooms: 1 | Bedrooms: 2 | Rooms: 4

MELENDUGNO (TORRE SPECCHIA) - LECCE - SALENTO

In Torre Specchia, one of the most beautiful seaside location in the Municipality of Melendugno, we offer for sale a detached villa of about 120 sqm located just 300 meters from the sea, with private garden.

Torre Specchia is a few kilometers from the other famous towns of Salento such as San Foca and Torre dell'Orso, 25 km from Otranto, 23 km from Lecce, 60 km from Gallipoli, on the Ionian side, 75 km from Brindisi Airport and 195 from Bari International Airport.