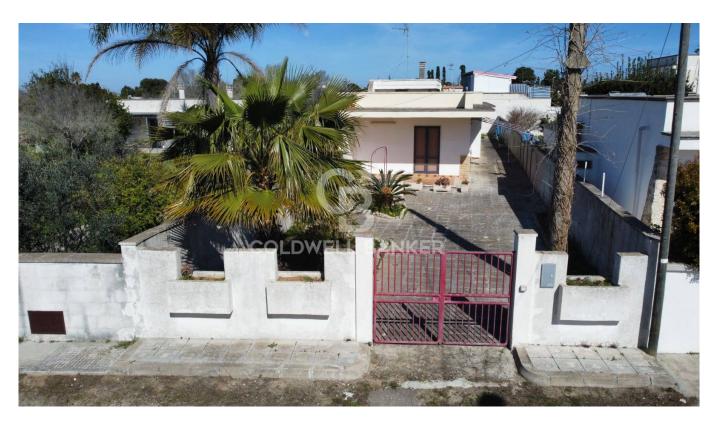

#### 200 sq.m. | Bathrooms: 1 | Bedrooms: 2 | Rooms: 4

MELENDUGNO (TORRE SPECCHIA) - LECCE - SALENTO

In Torre Specchia, one of the most beautiful seaside location in the Municipality of Melendugno, we offer for sale a detached villa of about 120 sqm located just 300 meters from the sea, with private garden.

The villa develops entirely on the ground floor and it consists of a large and bright living/dining room, kitchen with utility room, two large double bedrooms and one bathroom.

All rooms overlook a large private garden of about 350 sqm, which is the ideal place where to spend relaxing moments even outside. Thanks to its particular position, the property turns out to be an excellent investment opportunity, both for personal purposes, as a main residence or second home by the sea, and for tourist-accommodation use.