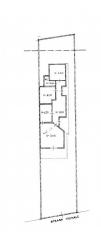

#### 200 sq.m. | Bathrooms: 1 | Bedrooms: 2 | Rooms: 4

MELENDUGNO (TORRE SPECCHIA) - LECCE - SALENTO

In Torre Specchia, one of the most beautiful seaside location in the Municipality of Melendugno, we offer for sale a detached villa of about 120 sqm located just 300 meters from the sea, with private garden.

The villa develops entirely on the ground floor and it consists of a large and bright living/dining room, kitchen with utility room, two large double bedrooms and one bathroom.

All rooms overlook a large private garden of about 350 sqm, which is the ideal place where to spend relaxing moments even outside. Thanks to its particular position, the property turns out to be an excellent investment opportunity, both for personal purposes, as a main residence or second home by the sea, and for tourist-accommodation use.

### Certification

Municipal office

| Energy Class: F                                                       | <b>EPgInr</b> : 145.19 kwh/□             |
|-----------------------------------------------------------------------|------------------------------------------|
| Features                                                              |                                          |
| Property ID: CBI069-2223-132546                                       | Contract: Sale                           |
| Categoria: Chalet                                                     | Address: Via Jannara - Villaggio Nettuno |
| Zip Code: 73026                                                       | Municipality: Melendugno                 |
| Zona: Torre Specchia Ruggeri                                          | Total sqm: 200 sq.m.                     |
| Livable surface: 120.00                                               | Bedrooms: 2                              |
| Bathrooms: 1                                                          | Rooms: 4                                 |
| Internal condition: Good                                              | Floor: Ground Floor                      |
| Total floors: 1                                                       | Date of construction: 1980               |
| Current Status: Available after the deed of sale                      | Garden: Private, 350 sq.m.               |
| Kitchen: Regular Kitchen                                              | Antenna : Independent                    |
| Electric system : Compliant with the building regulations of the time | Shower                                   |
| Wooden fixtures                                                       | Shutters                                 |
| Airport distance                                                      | Shops distance or nearest city           |
| Nearby                                                                |                                          |
| Gyms                                                                  | Beauty centres                           |
| Soccer fields                                                         | Sport centres                            |
| Tennis courts                                                         | Cycle paths                              |
| Playgrounds                                                           | Rail station                             |
| Public transports                                                     | Nursery school                           |
| Primary schools                                                       | Secondary schools                        |
| High school                                                           | Bar                                      |
| Post offices                                                          | Shopping centres                         |
|                                                                       |                                          |