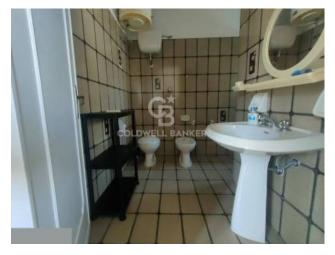

The villa develops entirely on the ground floor and it consists of a large and bright living/dining room, kitchen with utility room, two large double bedrooms and one bathroom.

All rooms overlook a large private garden of about 350 sqm, which is the ideal place where to spend relaxing moments even outside. Thanks to its particular position, the property turns out to be an excellent investment opportunity, both for personal purposes, as a main residence or second home by the sea, and for tourist-accommodation use.

### Certification

Municipal office

| Energy Class: F                                                       | <b>EPgInr</b> : 145.19 kwh/□             |
|-----------------------------------------------------------------------|------------------------------------------|
| Features                                                              |                                          |
| Property ID: CBI069-2223-132546                                       | Contract: Sale                           |
| Categoria: Chalet                                                     | Address: Via Jannara - Villaggio Nettuno |
| Zip Code: 73026                                                       | Municipality: Melendugno                 |
| Zona: Torre Specchia Ruggeri                                          | Total sqm: 200 sq.m.                     |
| Livable surface: 120.00                                               | Bedrooms: 2                              |
| Bathrooms: 1                                                          | Rooms: 4                                 |
| Internal condition: Good                                              | Floor: Ground Floor                      |
| Total floors: 1                                                       | Date of construction: 1980               |
| Current Status: Available after the deed of sale                      | Garden: Private, 350 sq.m.               |
| Kitchen: Regular Kitchen                                              | Antenna : Independent                    |
| Electric system : Compliant with the building regulations of the time | Shower                                   |
| Wooden fixtures                                                       | Shutters                                 |
| Airport distance                                                      | Shops distance or nearest city           |
| Nearby                                                                |                                          |
| Gyms                                                                  | Beauty centres                           |
| Soccer fields                                                         | Sport centres                            |
| Tennis courts                                                         | Cycle paths                              |
| Playgrounds                                                           | Rail station                             |
| Public transports                                                     | Nursery school                           |
| Primary schools                                                       | Secondary schools                        |
| High school                                                           | Bar                                      |
| Post offices                                                          | Shopping centres                         |
|                                                                       |                                          |