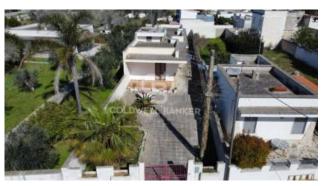

# Torre Specchia Ruggeri € 165.000

Ref. CBI069-2223-132546

#### 200 sq.m. | Bathrooms: 1 | Bedrooms: 2 | Rooms: 4

MELENDUGNO (TORRE SPECCHIA) - LECCE - SALENTO

In Torre Specchia, one of the most beautiful seaside location in the Municipality of Melendugno, we offer for sale a detached villa of about 120 sqm located just 300 meters from the sea, with private garden.

The villa develops entirely on the ground floor and it consists of a large and bright living/dining room, kitchen with utility room, two large double bedrooms and one bathroom.

All rooms overlook a large private garden of about 350 sqm, which is the ideal place where to spend relaxing moments even outside. Thanks to its particular position, the property turns out to be an excellent investment opportunity, both for personal purposes, as a main residence or second home by the sea, and for tourist-accommodation use.