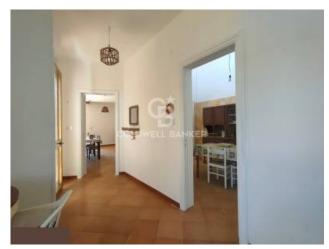

#### 200 sq.m. | Bathrooms: 1 | Bedrooms: 2 | Rooms: 4

MELENDUGNO (TORRE SPECCHIA) - LECCE - SALENTO

In Torre Specchia, one of the most beautiful seaside location in the Municipality of Melendugno, we offer for sale a detached villa of about 120 sqm located just 300 meters from the sea, with private garden.

The villa develops entirely on the ground floor and it consists of a large and bright living/dining room, kitchen with utility room, two large double bedrooms and one bathroom.

All rooms overlook a large private garden of about 350 sqm, which is the ideal place where to spend relaxing moments even outside. Thanks to its particular position, the property turns out to be an excellent investment opportunity, both for personal purposes, as a main residence or second home by the sea, and for tourist-accommodation use.