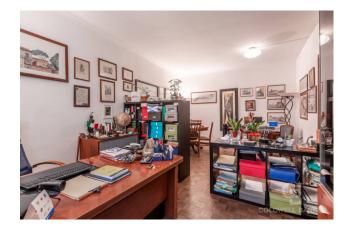

## 150 sq.m. | Bathrooms: 1 | Bedrooms: 3 | Rooms: 3

PIAZZA DEI QUIRITI - PRATI VIA GERMANICO ∏ 150 SQM.

In the heart of the Prati district, in a very central position, in Via Germanico, adjacent to Piazza dei Quiriti, the Coldwell Banker Barbera Group offers for sale an apartment of approximately 150 m2. located on the first floor, in an elegant period building with lift. Currently the internal composition is as follows: entrance, two large rooms with windows, where you can see the Church of San Gioacchino in Prati and a beautiful open view onto the garden of Piazza dei Quiriti, adorned with cypress trees with the famous Fountain of the Caryatids in the centre, a room with a view from the second floor overlooking a garden with tall trees and a French window which leads to a small habitable terrace, kitchen (currently not used as part of the property is rented to a professional studio), hallways and bathroom with window. Given the central location and the proximity to San Pietro and the historic centre, the property is suitable not only for a home or professional studio, but also as an accommodation facility. The area is well served by public transport (metro A can be reached on foot in a few minutes).