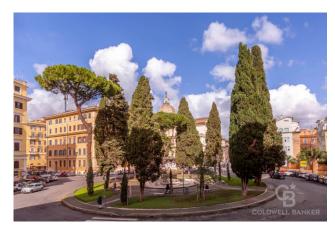

## 150 sq.m. | Bathrooms: 1 | Bedrooms: 3 | Rooms: 3

PIAZZA DEI QUIRITI - PRATI VIA GERMANICO ∏ 150 SQM.

In the heart of the Prati district, in a very central position, in Via Germanico, adjacent to Piazza dei Quiriti, the Coldwell Banker Barbera Group offers for sale an apartment of approximately 150 m2. located on the first floor, in an elegant period building with lift. Currently the internal composition is as follows: entrance, two large rooms with windows, where you can see the Church of San Gioacchino in Prati and a beautiful open view onto the garden of Piazza dei Quiriti, adorned with cypress trees with the famous Fountain of the Caryatids in the centre, a room with a view from the second floor overlooking a garden with tall trees and a French window which leads to a small habitable terrace, kitchen (currently not used as part of the property is rented to a professional studio), hallways and bathroom with window. Given the central location and the proximity to San Pietro and the historic centre, the property is suitable not only for a home or professional studio, but also as an accommodation facility. The area is well served by public transport (metro A can be reached on foot in a few minutes).