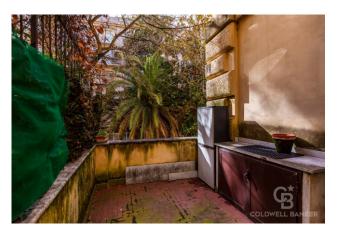

## 150 sq.m. | Bathrooms: 1 | Bedrooms: 3 | Rooms: 3

PIAZZA DEI QUIRITI - PRATI VIA GERMANICO ∏ 150 SQM.

In the heart of the Prati district, in a very central position, in Via Germanico, adjacent to Piazza dei Quiriti, the Coldwell Banker Barbera Group offers for sale an apartment of approximately 150 m2. located on the first floor, in an elegant period building with lift. Currently the internal composition is as follows: entrance, two large rooms with windows, where you can see the Church of San Gioacchino in Prati and a beautiful open view onto the garden of Piazza dei Quiriti, adorned with cypress trees with the famous Fountain of the Caryatids in the centre, a room with a view from the second floor overlooking a garden with tall trees and a French window which leads to a small habitable terrace, kitchen (currently not used as part of the property is rented to a professional studio), hallways and bathroom with window. Given the central location and the proximity to San Pietro and the historic centre, the property is suitable not only for a home or professional studio, but also as an accommodation facility. The area is well served by public transport (metro A can be reached on foot in a few minutes).

### **Features**

| Property ID: CBI100-1050-290211 | Contract: Sale                 |
|---------------------------------|--------------------------------|
| Categoria: Apartment            | Address: Via Germanico         |
| Zip Code: 192                   | Municipality: Roma             |
| Zona: Prati                     | Total sqm: 150 sq.m.           |
| Bedrooms: 3                     | Bathrooms: 1                   |
| Rooms: 3                        | Internal condition: Good       |
| Floor: 1                        | Total floors: 4                |
| Independent heating: Heating    | Lift: Yes                      |
| Suitable for Students: Yes      | Date of construction: 1930     |
| Current Status: Rented          | Condominium costs: € 100       |
| : Yes                           | Terrace                        |
| Storage                         | High-speed internet connection |
| Fastweb connection              | Parquet                        |
| Telephone system                | Wooden fixtures                |
| Shutters                        | Roller shutters                |
| Panoramic view                  |                                |
|                                 | ******                         |