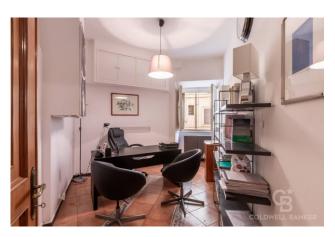

## 150 sq.m. | Bathrooms: 1 | Bedrooms: 3 | Rooms: 3

PIAZZA DEI QUIRITI - PRATI VIA GERMANICO ∏ 150 SQM.

In the heart of the Prati district, in a very central position, in Via Germanico, adjacent to Piazza dei Quiriti, the Coldwell Banker Barbera Group offers for sale an apartment of approximately 150 m2. located on the first floor, in an elegant period building with lift. Currently the internal composition is as follows: entrance, two large rooms with windows, where you can see the Church of San Gioacchino in Prati and a beautiful open view onto the garden of Piazza dei Quiriti, adorned with cypress trees with the famous Fountain of the Caryatids in the centre, a room with a view from the second floor overlooking a garden with tall trees and a French window which leads to a small habitable terrace, kitchen (currently not used as part of the property is rented to a professional studio), hallways and bathroom with window. Given the central location and the proximity to San Pietro and the historic centre, the property is suitable not only for a home or professional studio, but also as an accommodation facility. The area is well served by public transport (metro A can be reached on foot in a few minutes).