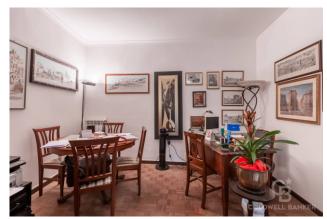

## 150 sq.m. | Bathrooms: 1 | Bedrooms: 3 | Rooms: 3

PIAZZA DEI QUIRITI - PRATI VIA GERMANICO ∏ 150 SQM.

In the heart of the Prati district, in a very central position, in Via Germanico, adjacent to Piazza dei Quiriti, the Coldwell Banker Barbera Group offers for sale an apartment of approximately 150 m2. located on the first floor, in an elegant period building with lift. Currently the internal composition is as follows: entrance, two large rooms with windows, where you can see the Church of San Gioacchino in Prati and a beautiful open view onto the garden of Piazza dei Quiriti, adorned with cypress trees with the famous Fountain of the Caryatids in the centre, a room with a view from the second floor overlooking a garden with tall trees and a French window which leads to a small habitable terrace, kitchen (currently not used as part of the property is rented to a professional studio), hallways and bathroom with window. Given the central location and the proximity to San Pietro and the historic centre, the property is suitable not only for a home or professional studio, but also as an accommodation facility. The area is well served by public transport (metro A can be reached on foot in a few minutes).