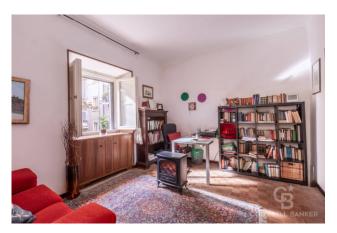

## 150 sq.m. | Bathrooms: 1 | Bedrooms: 3 | Rooms: 3

PIAZZA DEI QUIRITI - PRATI VIA GERMANICO ∏ 150 SQM.

In the heart of the Prati district, in a very central position, in Via Germanico, adjacent to Piazza dei Quiriti, the Coldwell Banker Barbera Group offers for sale an apartment of approximately 150 m2. located on the first floor, in an elegant period building with lift. Currently the internal composition is as follows: entrance, two large rooms with windows, where you can see the Church of San Gioacchino in Prati and a beautiful open view onto the garden of Piazza dei Quiriti, adorned with cypress trees with the famous Fountain of the Caryatids in the centre, a room with a view from the second floor overlooking a garden with tall trees and a French window which leads to a small habitable terrace, kitchen (currently not used as part of the property is rented to a professional studio), hallways and bathroom with window. Given the central location and the proximity to San Pietro and the historic centre, the property is suitable not only for a home or professional studio, but also as an accommodation facility. The area is well served by public transport (metro A can be reached on foot in a few minutes).

### **Features**

| Property ID: CBI100-1050-290211 | Contract: Sale                 |
|---------------------------------|--------------------------------|
| Categoria: Apartment            | Address: Via Germanico         |
| Zip Code: 192                   | Municipality: Roma             |
| Zona: Prati                     | Total sqm: 150 sq.m.           |
| Bedrooms: 3                     | Bathrooms: 1                   |
| Rooms: 3                        | Internal condition: Good       |
| Floor: 1                        | Total floors: 4                |
| Independent heating: Heating    | Lift: Yes                      |
| Suitable for Students: Yes      | Date of construction: 1930     |
| Current Status: Rented          | Condominium costs: € 100       |
| : Yes                           | Terrace                        |
| Storage                         | High-speed internet connection |
| Fastweb connection              | Parquet                        |
| Telephone system                | Wooden fixtures                |
| Shutters                        | Roller shutters                |
| Panoramic view                  |                                |
|                                 | ******                         |