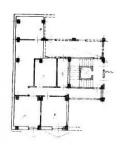

This bright 109m2 apartment is located on the third floor of a building with a lift, ensuring easy access. The entrance leads to a large and welcoming living room and a practical semi-habitable kitchenette. The property has three spacious bedrooms, all exterior-facing, and a bathroom with window, offering an excellent layout for daily life.