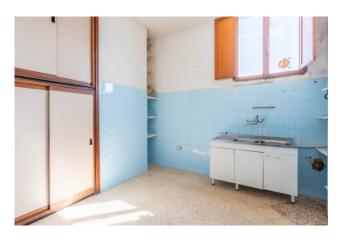

This bright 109m2 apartment is located on the third floor of a building with a lift, ensuring easy access. The entrance leads to a large and welcoming living room and a practical semi-habitable kitchenette. The property has three spacious bedrooms, all exterior-facing, and a bathroom with window, offering an excellent layout for daily life.

#### **Features**

| Property ID: CBI104-2200-202 | Contract: Rent                                   |
|------------------------------|--------------------------------------------------|
| Categoria: Apartment         | Address: Via Principe di Piemonte, 40            |
| Zip Code: 73013              | Municipality: Galatina                           |
| Total sqm: 109 sq.m.         | Bedrooms: 3                                      |
| Bathrooms: 1                 | Rooms: 4                                         |
| Internal condition: Good     | Floor: 3                                         |
| Total floors: 6              | Independent heating: Heating                     |
| Lift: Yes                    | Current Status: Available after the deed of sale |
| Balconies: Present           | Kitchen: Small Kitchen                           |