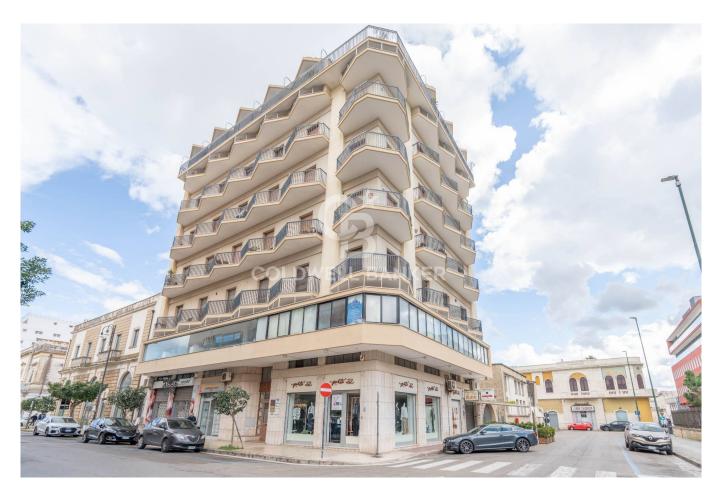

# **Apartment for rent in Galatina € 500**

Ref. CBI104-2200-202

### 109 sq.m. | Bathrooms: 1 | Bedrooms: 3 | Rooms: 4

SALENTO - GALATINA Via Principe di Piemonte 40

Splendid apartment for rent located a few steps from the historic center of Galatina, inside one of the most prestigious buildings in the city, with breathtaking views of the Basilica of San Pietro and Paolo and the greenery of Piazzetta Cesari.

#### **Features**

| Property ID: CBI104-2200-202 | Contract: Rent                                   |
|------------------------------|--------------------------------------------------|
| Categoria: Apartment         | Address: Via Principe di Piemonte, 40            |
| Zip Code: 73013              | Municipality: Galatina                           |
| Total sqm: 109 sq.m.         | Bedrooms: 3                                      |
| Bathrooms: 1                 | Rooms: 4                                         |
| Internal condition: Good     | Floor: 3                                         |
| Total floors: 6              | Independent heating: Heating                     |
| Lift: Yes                    | Current Status: Available after the deed of sale |
| Balconies: Present           | Kitchen: Small Kitchen                           |