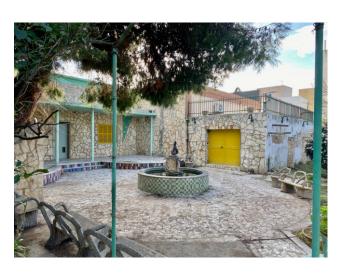

## Villa for sale in Bari Palese € 590.000 Ref. CBI094-975-63732

289 sq.m. | Bathrooms: 3 | Bedrooms: 6 | Rooms: 10

PUGLIA - BARI - PALESE - VIALE DEL PINO

In Bari Palese, a neighborhood on the outskirts of the city centre, located in a strategic area just a few minutes from the airport and train station as well as a few minutes from the sea, we offer for sale a real estate compendium consisting of a so-called "American" villa in Viale del Pino with 4 rooms as well as accessories and 3 mini apartments with shared garden.

The solution has characteristics that make it unique in its kind as it could be an interesting investment for those who want to live in a private context in a highly sought after residential area, or it could be an opportunity for entrepreneurs who want to create something innovative and modern based on green solutions.

In any case, an opportunity worth seizing because in the area in which it is located it appears to be unique.