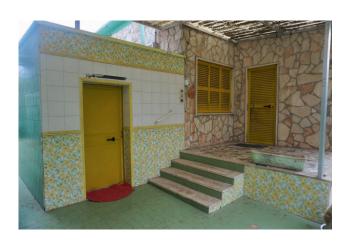

## Villa for sale in Bari Palese € 590.000 Ref. CBI094-975-63732

289 sq.m. | Bathrooms: 3 | Bedrooms: 6 | Rooms: 10

PUGLIA - BARI - PALESE - VIALE DEL PINO

In Bari Palese, a neighborhood on the outskirts of the city centre, located in a strategic area just a few minutes from the airport and train station as well as a few minutes from the sea, we offer for sale a real estate compendium consisting of a so-called "American" villa in Viale del Pino with 4 rooms as well as accessories and 3 mini apartments with shared garden.

## **Features**

| Property ID: CBI094-975-63732                    | Contract: Sale                      |
|--------------------------------------------------|-------------------------------------|
| Categoria: Villa                                 | Address: Viale del Pino, 14         |
| Zip Code: 70128                                  | Municipality: Bari                  |
| Zona: Palese                                     | Total sqm: 289 sq.m.                |
| Bedrooms: 6                                      | Bathrooms: 3                        |
| Rooms: 10                                        | Internal condition: To be renovated |
| Floor: Ground Floor                              | Total floors: 1                     |
| Independent heating: Heating                     | Date of construction: 1956          |
| Current Status: Available after the deed of sale | Garden: Private                     |
| Kitchen: Regular Kitchen                         | : Yes                               |
| Antenna : Independent                            | Storage                             |
| Alluminium fixtures                              | Shutters                            |