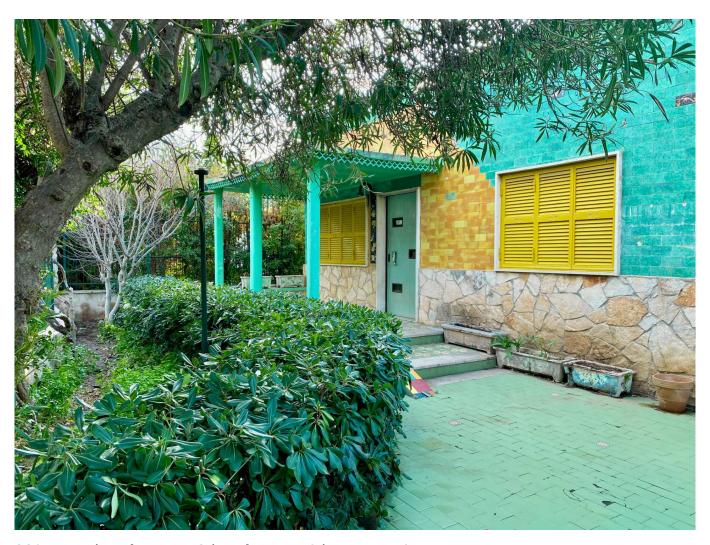

## Villa for sale in Bari Palese € 590.000 Ref. CBI094-975-63732

289 sq.m. | Bathrooms: 3 | Bedrooms: 6 | Rooms: 10

PUGLIA - BARI - PALESE - VIALE DEL PINO

In Bari Palese, a neighborhood on the outskirts of the city centre, located in a strategic area just a few minutes from the airport and train station as well as a few minutes from the sea, we offer for sale a real estate compendium consisting of a so-called "American" villa in Viale del Pino with 4 rooms as well as accessories and 3 mini apartments with shared garden.

## **Features**

| Property ID: CBI094-975-63732                    | Contract: Sale                      |
|--------------------------------------------------|-------------------------------------|
| Categoria: Villa                                 | Address: Viale del Pino, 14         |
| Zip Code: 70128                                  | Municipality: Bari                  |
| Zona: Palese                                     | Total sqm: 289 sq.m.                |
| Bedrooms: 6                                      | Bathrooms: 3                        |
| Rooms: 10                                        | Internal condition: To be renovated |
| Floor: Ground Floor                              | Total floors: 1                     |
| Independent heating: Heating                     | Date of construction: 1956          |
| Current Status: Available after the deed of sale | Garden: Private                     |
| Kitchen: Regular Kitchen                         | : Yes                               |
| Antenna : Independent                            | Storage                             |
| Alluminium fixtures                              | Shutters                            |