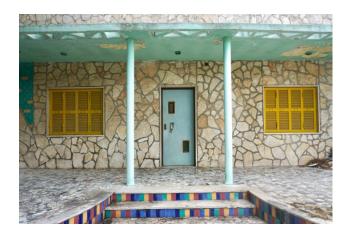

## Villa for sale in Bari Palese € 590.000 Ref. CBI094-975-63732

289 sq.m. | Bathrooms: 3 | Bedrooms: 6 | Rooms: 10

PUGLIA - BARI - PALESE - VIALE DEL PINO

In Bari Palese, a neighborhood on the outskirts of the city centre, located in a strategic area just a few minutes from the airport and train station as well as a few minutes from the sea, we offer for sale a real estate compendium consisting of a so-called "American" villa in Viale del Pino with 4 rooms as well as accessories and 3 mini apartments with shared garden.

## **Features**

| Property ID: CBI094-975-63732                    | Contract: Sale                      |
|--------------------------------------------------|-------------------------------------|
| Categoria: Villa                                 | Address: Viale del Pino, 14         |
| Zip Code: 70128                                  | Municipality: Bari                  |
| Zona: Palese                                     | Total sqm: 289 sq.m.                |
| Bedrooms: 6                                      | Bathrooms: 3                        |
| Rooms: 10                                        | Internal condition: To be renovated |
| Floor: Ground Floor                              | Total floors: 1                     |
| Independent heating: Heating                     | Date of construction: 1956          |
| Current Status: Available after the deed of sale | Garden: Private                     |
| Kitchen: Regular Kitchen                         | : Yes                               |
| Antenna : Independent                            | Storage                             |
| Alluminium fixtures                              | Shutters                            |