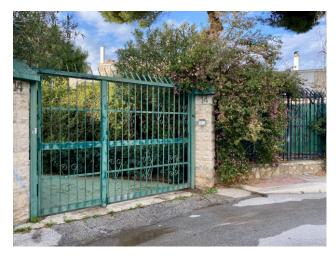

## Villa for sale in Bari Palese € 590.000 Ref. CBI094-975-63732

289 sq.m. | Bathrooms: 3 | Bedrooms: 6 | Rooms: 10

PUGLIA - BARI - PALESE - VIALE DEL PINO

In Bari Palese, a neighborhood on the outskirts of the city centre, located in a strategic area just a few minutes from the airport and train station as well as a few minutes from the sea, we offer for sale a real estate compendium consisting of a so-called "American" villa in Viale del Pino with 4 rooms as well as accessories and 3 mini apartments with shared garden.

## **Features**

| Property ID: CBI094-975-63732                    | Contract: Sale                      |
|--------------------------------------------------|-------------------------------------|
| Categoria: Villa                                 | Address: Viale del Pino, 14         |
| Zip Code: 70128                                  | Municipality: Bari                  |
| Zona: Palese                                     | Total sqm: 289 sq.m.                |
| Bedrooms: 6                                      | Bathrooms: 3                        |
| Rooms: 10                                        | Internal condition: To be renovated |
| Floor: Ground Floor                              | Total floors: 1                     |
| Independent heating: Heating                     | Date of construction: 1956          |
| Current Status: Available after the deed of sale | Garden: Private                     |
| Kitchen: Regular Kitchen                         | : Yes                               |
| Antenna : Independent                            | Storage                             |
| Alluminium fixtures                              | Shutters                            |