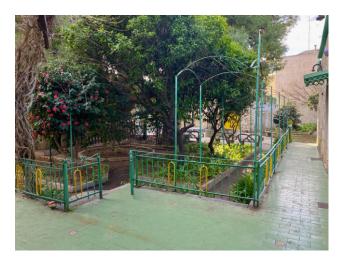

## Villa for sale in Bari Palese € 590.000 Ref. CBI094-975-63732

289 sq.m. | Bathrooms: 3 | Bedrooms: 6 | Rooms: 10

PUGLIA - BARI - PALESE - VIALE DEL PINO

In Bari Palese, a neighborhood on the outskirts of the city centre, located in a strategic area just a few minutes from the airport and train station as well as a few minutes from the sea, we offer for sale a real estate compendium consisting of a so-called "American" villa in Viale del Pino with 4 rooms as well as accessories and 3 mini apartments with shared garden.

## **Features**

| Property ID: CBI094-975-63732                    | Contract: Sale                      |
|--------------------------------------------------|-------------------------------------|
| Categoria: Villa                                 | Address: Viale del Pino, 14         |
| Zip Code: 70128                                  | Municipality: Bari                  |
| Zona: Palese                                     | Total sqm: 289 sq.m.                |
| Bedrooms: 6                                      | Bathrooms: 3                        |
| Rooms: 10                                        | Internal condition: To be renovated |
| Floor: Ground Floor                              | Total floors: 1                     |
| Independent heating: Heating                     | Date of construction: 1956          |
| Current Status: Available after the deed of sale | Garden: Private                     |
| Kitchen: Regular Kitchen                         | : Yes                               |
| Antenna : Independent                            | Storage                             |
| Alluminium fixtures                              | Shutters                            |