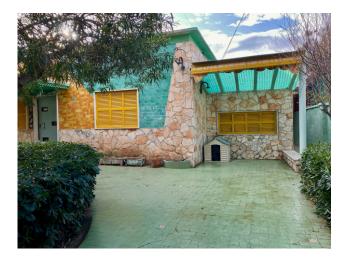

## Villa for sale in Bari Palese € 590.000 Ref. CBI094-975-63732

289 sq.m. | Bathrooms: 3 | Bedrooms: 6 | Rooms: 10

PUGLIA - BARI - PALESE - VIALE DEL PINO

In Bari Palese, a neighborhood on the outskirts of the city centre, located in a strategic area just a few minutes from the airport and train station as well as a few minutes from the sea, we offer for sale a real estate compendium consisting of a so-called "American" villa in Viale del Pino with 4 rooms as well as accessories and 3 mini apartments with shared garden.

## **Features**

| Property ID: CBI094-975-63732                    | Contract: Sale                      |
|--------------------------------------------------|-------------------------------------|
| Categoria: Villa                                 | Address: Viale del Pino, 14         |
| Zip Code: 70128                                  | Municipality: Bari                  |
| Zona: Palese                                     | Total sqm: 289 sq.m.                |
| Bedrooms: 6                                      | Bathrooms: 3                        |
| Rooms: 10                                        | Internal condition: To be renovated |
| Floor: Ground Floor                              | Total floors: 1                     |
| Independent heating: Heating                     | Date of construction: 1956          |
| Current Status: Available after the deed of sale | Garden: Private                     |
| Kitchen: Regular Kitchen                         | : Yes                               |
| Antenna : Independent                            | Storage                             |
| Alluminium fixtures                              | Shutters                            |