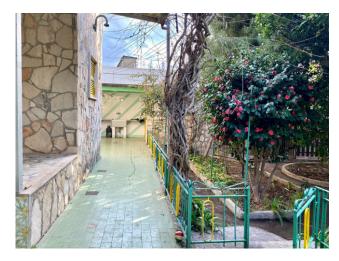

## Villa for sale in Bari Palese € 590.000 Ref. CBI094-975-63732

289 sq.m. | Bathrooms: 3 | Bedrooms: 6 | Rooms: 10

PUGLIA - BARI - PALESE - VIALE DEL PINO

In Bari Palese, a neighborhood on the outskirts of the city centre, located in a strategic area just a few minutes from the airport and train station as well as a few minutes from the sea, we offer for sale a real estate compendium consisting of a so-called "American" villa in Viale del Pino with 4 rooms as well as accessories and 3 mini apartments with shared garden.

## **Features**

| Property ID: CBI094-975-63732                    | Contract: Sale                      |
|--------------------------------------------------|-------------------------------------|
| Categoria: Villa                                 | Address: Viale del Pino, 14         |
| Zip Code: 70128                                  | Municipality: Bari                  |
| Zona: Palese                                     | Total sqm: 289 sq.m.                |
| Bedrooms: 6                                      | Bathrooms: 3                        |
| Rooms: 10                                        | Internal condition: To be renovated |
| Floor: Ground Floor                              | Total floors: 1                     |
| Independent heating: Heating                     | Date of construction: 1956          |
| Current Status: Available after the deed of sale | Garden: Private                     |
| Kitchen: Regular Kitchen                         | : Yes                               |
| Antenna : Independent                            | Storage                             |
| Alluminium fixtures                              | Shutters                            |