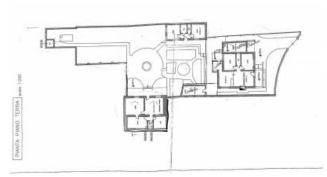

## **Features**

| Property ID: CBI094-975-63732                    | Contract: Sale                      |
|--------------------------------------------------|-------------------------------------|
| Categoria: Villa                                 | Address: Viale del Pino, 14         |
| Zip Code: 70128                                  | Municipality: Bari                  |
| Zona: Palese                                     | Total sqm: 289 sq.m.                |
| Bedrooms: 6                                      | Bathrooms: 3                        |
| Rooms: 10                                        | Internal condition: To be renovated |
| Floor: Ground Floor                              | Total floors: 1                     |
| Independent heating: Heating                     | Date of construction: 1956          |
| Current Status: Available after the deed of sale | Garden: Private                     |
| Kitchen: Regular Kitchen                         | : Yes                               |
| Antenna : Independent                            | Storage                             |
| Alluminium fixtures                              | Shutters                            |