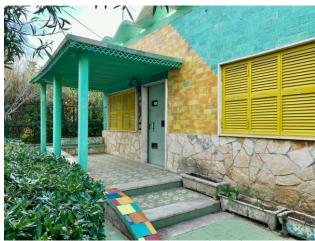

## Villa for sale in Bari Palese € 590.000 Ref. CBI094-975-63732

289 sq.m. | Bathrooms: 3 | Bedrooms: 6 | Rooms: 10

PUGLIA - BARI - PALESE - VIALE DEL PINO

In Bari Palese, a neighborhood on the outskirts of the city centre, located in a strategic area just a few minutes from the airport and train station as well as a few minutes from the sea, we offer for sale a real estate compendium consisting of a so-called "American" villa in Viale del Pino with 4 rooms as well as accessories and 3 mini apartments with shared garden.

## **Features**

| Property ID: CBI094-975-63732                    | Contract: Sale                      |
|--------------------------------------------------|-------------------------------------|
| Categoria: Villa                                 | Address: Viale del Pino, 14         |
| Zip Code: 70128                                  | Municipality: Bari                  |
| Zona: Palese                                     | Total sqm: 289 sq.m.                |
| Bedrooms: 6                                      | Bathrooms: 3                        |
| Rooms: 10                                        | Internal condition: To be renovated |
| Floor: Ground Floor                              | Total floors: 1                     |
| Independent heating: Heating                     | Date of construction: 1956          |
| Current Status: Available after the deed of sale | Garden: Private                     |
| Kitchen: Regular Kitchen                         | : Yes                               |
| Antenna : Independent                            | Storage                             |
| Alluminium fixtures                              | Shutters                            |