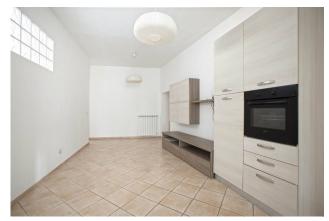

## 65 sq.m. | Bathrooms: 1 | Bedrooms: 2 | Rooms: 3

Renovated three-room apartment with small balcony

A few steps from Piazza delle Erbe we offer for sale a splendid recently renovated three-room apartment, located on the first floor and composed of: living room with kitchenette, double bedroom with small balcony and bedroom.

## **Features**

| Property ID: CBI006-7-332720                     | Contract: Sale                |
|--------------------------------------------------|-------------------------------|
| Categoria: Apartment                             | Address: Via Giuseppe Mazzini |
| Zip Code: 1100                                   | Municipality: Viterbo         |
| Zona: Centro                                     | Total sqm: 65 sq.m.           |
| Bedrooms: 2                                      | Bathrooms: 1                  |
| Rooms: 3                                         | Internal condition: Excellent |
| Floor: 1                                         | Independent heating: Heating  |
| Current Status: Available after the deed of sale | Condominium costs: € 10       |
| Balconies: Present                               | Kitchen: Kitchenette          |