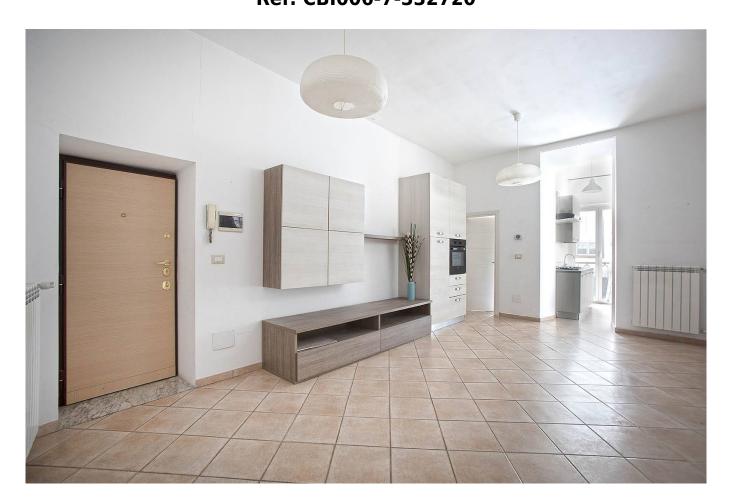

## 65 sq.m. | Bathrooms: 1 | Bedrooms: 2 | Rooms: 3

Renovated three-room apartment with small balcony

A few steps from Piazza delle Erbe we offer for sale a splendid recently renovated three-room apartment, located on the first floor and composed of: living room with kitchenette, double bedroom with small balcony and bedroom.

The central location of the property allows you to easily reach all the services and commercial activities in the area on foot. This apartment represents a perfect opportunity for those looking for a ready-to-use housing solution, in a strategic and convenient area, ideal for a family who wishes to live in the center of a city full of charm and traditions or for those looking for investment use both for a traditional rental or for an accommodation facility.