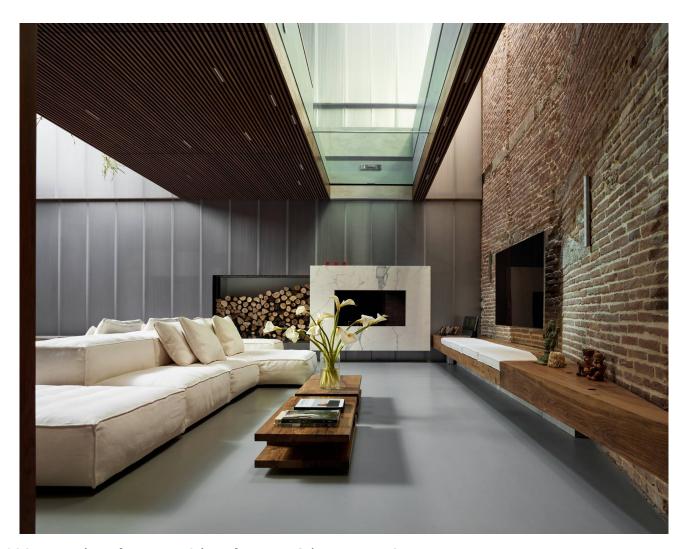

### **Architecture that Enchants**

With an area of 600 sqm, the property unfolds in an embrace of volumes and lights, where the gaze travels freely from the floor to the ceiling, located at a height of 13 meters. The architectural mastery is evident in every detail, from innovative spatial solutions to the asymmetrical wooden staircase that seems to defy gravity.

### A Vibrant Heart of Light and Water

The living room is dominated by a pool with a transparent bottom, an engineering marvel that filters natural light through strategic

skylights, creating playful patterns of light that dance on the surface of the spacious living area with a fireplace. This is the quintessence of luxury living, an unparalleled sensory experience.