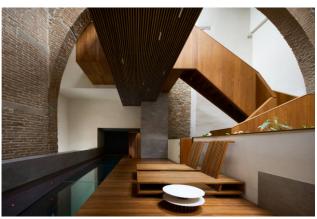

### **Architecture that Enchants**

With an area of 600 sqm, the property unfolds in an embrace of volumes and lights, where the gaze travels freely from the floor to the ceiling, located at a height of 13 meters. The architectural mastery is evident in every detail, from innovative spatial solutions to the asymmetrical wooden staircase that seems to defy gravity.

### A Vibrant Heart of Light and Water

The living room is dominated by a pool with a transparent bottom, an engineering marvel that filters natural light through strategic

skylights, creating playful patterns of light that dance on the surface of the spacious living area with a fireplace. This is the quintessence of luxury living, an unparalleled sensory experience.