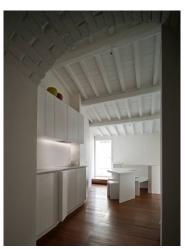

### **Architecture that Enchants**

With an area of 600 sqm, the property unfolds in an embrace of volumes and lights, where the gaze travels freely from the floor to the ceiling, located at a height of 13 meters. The architectural mastery is evident in every detail, from innovative spatial solutions to the asymmetrical wooden staircase that seems to defy gravity.

### **Details Without Compromise**

The kitchen, a masterpiece of design and functionality with a central island, is equipped with the finest Gaggenau technology. Every element, from the dining table to the seating, has been custom-made to embody exclusivity.