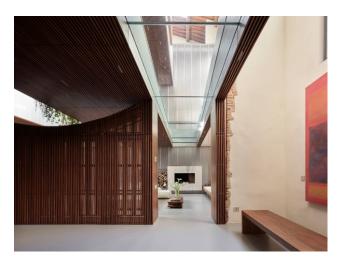

### **Architecture that Enchants**

With an area of 600 sqm, the property unfolds in an embrace of volumes and lights, where the gaze travels freely from the floor to the ceiling, located at a height of 13 meters. The architectural mastery is evident in every detail, from innovative spatial solutions to the asymmetrical wooden staircase that seems to defy gravity.

### A Vibrant Heart of Light and Water

The living room is dominated by a pool with a transparent bottom, an engineering marvel that filters natural light through strategic

skylights, creating playful patterns of light that dance on the surface of the spacious living area with a fireplace. This is the quintessence of luxury living, an unparalleled sensory experience.