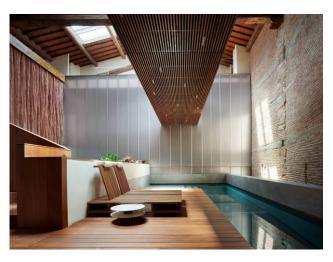

### A Vibrant Heart of Light and Water

The living room is dominated by a pool with a transparent bottom, an engineering marvel that filters natural light through strategic

skylights, creating playful patterns of light that dance on the surface of the spacious living area with a fireplace. This is the quintessence of luxury living, an unparalleled sensory experience.