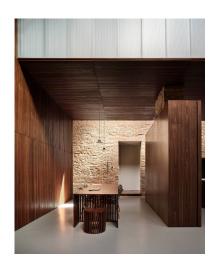

### A Vibrant Heart of Light and Water

The living room is dominated by a pool with a transparent bottom, an engineering marvel that filters natural light through strategic

skylights, creating playful patterns of light that dance on the surface of the spacious living area with a fireplace. This is the quintessence of luxury living, an unparalleled sensory experience.