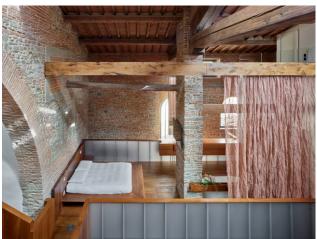

### **Architecture that Enchants**

With an area of 600 sqm, the property unfolds in an embrace of volumes and lights, where the gaze travels freely from the floor to the ceiling, located at a height of 13 meters. The architectural mastery is evident in every detail, from innovative spatial solutions to the asymmetrical wooden staircase that seems to defy gravity.

### **Multi-Level Elegance**

From the comfortable ground floor, with its fully equipped guest room, to the first floor where the master suite is located, complete with a fitness area, Turkish bath, and a vertical garden providing a touch of Zen greenery. An independent annex ensures privacy and autonomy for guests, while on the second floor a bar and cinema area promise entertainment and relaxation.