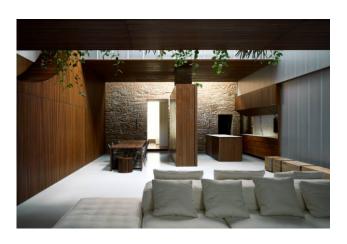

### **Architecture that Enchants**

With an area of 600 sqm, the property unfolds in an embrace of volumes and lights, where the gaze travels freely from the floor to the ceiling, located at a height of 13 meters. The architectural mastery is evident in every detail, from innovative spatial solutions to the asymmetrical wooden staircase that seems to defy gravity.

### A Vibrant Heart of Light and Water

The living room is dominated by a pool with a transparent bottom, an engineering marvel that filters natural light through strategic

skylights, creating playful patterns of light that dance on the surface of the spacious living area with a fireplace. This is the quintessence of luxury living, an unparalleled sensory experience.