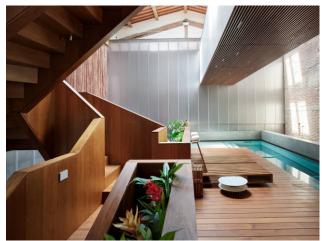

### A Vibrant Heart of Light and Water

The living room is dominated by a pool with a transparent bottom, an engineering marvel that filters natural light through strategic

skylights, creating playful patterns of light that dance on the surface of the spacious living area with a fireplace. This is the quintessence of luxury living, an unparalleled sensory experience.