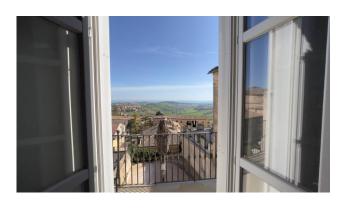

The new finishes are elegant, with external/internal wooden window frames, chestnut wood floors, underfloor heating system and with

some original cast iron radiant heaters in the staircase area; in the basement the property has ancient vaults that characterize it with the panoramic courtyard which boasts a splendid exclusive view of the Marche hills up to the sea of the coast.