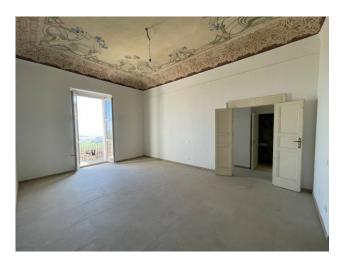

The property, the subject of complete conservative restoration and seismic consolidation, is characterized by valuable original details from the 1700s such as the frescoed ceilings and the marble staircase with authentic floors and the handrail and balustrade forged according to the style of the time.

The new finishes are elegant, with external/internal wooden window frames, chestnut wood floors, underfloor heating system and with some original cast iron radiant heaters in the staircase area; in the basement the property has ancient vaults that characterize it with the panoramic courtyard which boasts a splendid exclusive view of the Marche hills up to the sea of the coast.