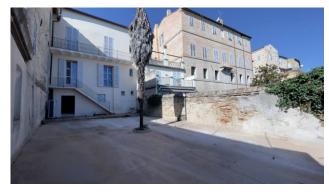

â the basement floor consists of a large leaving-study area, bathroom, mezzanine, cellars, technical services (approx. 255 mg.), courtyard garden (approx. 155 mg.) and garage (20 m2); â the residential portion per m2. 390 approximately, is made up on the ground floor of the large living area with living room, dining room and kitchen, n. 3 bathrooms, bathroom and balcony, and on the first floor, with an important connecting staircase, from the sleeping area with n. 4 bedrooms with private bathroom, hallways and balcony.

The new finishes are elegant, with external/internal wooden window frames, chestnut wood floors, underfloor heating system and with

some original cast iron radiant heaters in the staircase area; in the basement the property has ancient vaults that characterize it with the panoramic courtyard which boasts a splendid exclusive view of the Marche hills up to the sea of the coast.