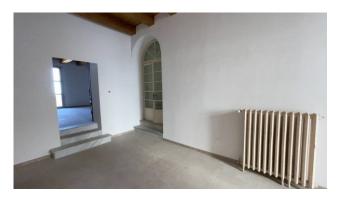

The new finishes are elegant, with external/internal wooden window frames, chestnut wood floors, underfloor heating system and with

some original cast iron radiant heaters in the staircase area; in the basement the property has ancient vaults that characterize it with the panoramic courtyard which boasts a splendid exclusive view of the Marche hills up to the sea of the coast.