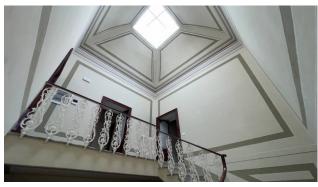

The property, the subject of complete conservative restoration and seismic consolidation, is characterized by valuable original details from the 1700s such as the frescoed ceilings and the marble staircase with authentic floors and the handrail and balustrade forged according to the style of the time.