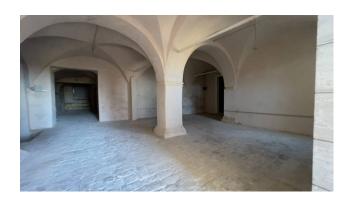

â the basement floor consists of a large leaving-study area, bathroom, mezzanine, cellars, technical services (approx. 255 mg.), courtyard garden (approx. 155 mg.) and garage (20 m2); â the residential portion per m2. 390 approximately, is made up on the ground floor of the large living area with living room, dining room and kitchen, n. 3 bathrooms, bathroom and balcony, and on the first floor, with an important connecting staircase, from the sleeping area with n. 4 bedrooms with private bathroom, hallways and balcony.

The new finishes are elegant, with external/internal wooden window frames, chestnut wood floors, underfloor heating system and with

some original cast iron radiant heaters in the staircase area; in the basement the property has ancient vaults that characterize it with the panoramic courtyard which boasts a splendid exclusive view of the Marche hills up to the sea of the coast.