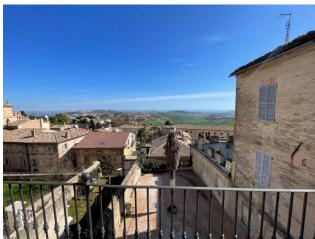

The new finishes are elegant, with external/internal wooden window frames, chestnut wood floors, underfloor heating system and with

some original cast iron radiant heaters in the staircase area; in the basement the property has ancient vaults that characterize it with the panoramic courtyard which boasts a splendid exclusive view of the Marche hills up to the sea of the coast.