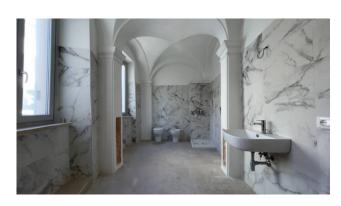

â the basement floor consists of a large leaving-study area, bathroom, mezzanine, cellars, technical services (approx. 255 mg.), courtyard garden (approx. 155 mg.) and garage (20 m2); â the residential portion per m2. 390 approximately, is made up on the ground floor of the large living area with living room, dining room and kitchen, n. 3 bathrooms, bathroom and balcony, and on the first floor, with an important connecting staircase, from the sleeping area with n. 4 bedrooms with private bathroom, hallways and balcony.

The property, the subject of complete conservative restoration and seismic consolidation, is characterized by valuable original details from the 1700s such as the frescoed ceilings and the marble staircase with authentic floors and the handrail and balustrade forged according to the style of the time.

The new finishes are elegant, with external/internal wooden window frames, chestnut wood floors, underfloor heating system and with some original cast iron radiant heaters in the staircase area; in the basement the property has ancient vaults that characterize it with the panoramic courtyard which boasts a splendid exclusive view of the Marche hills up to the sea of the coast.