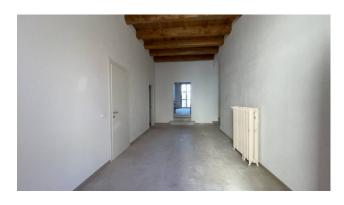

â the basement floor consists of a large leaving-study area, bathroom, mezzanine, cellars, technical services (approx. 255 mg.), courtyard garden (approx. 155 mg.) and garage (20 m2); â the residential portion per m2. 390 approximately, is made up on the ground floor of the large living area with living room, dining room and kitchen, n. 3 bathrooms, bathroom and balcony, and on the first floor, with an important connecting staircase, from the sleeping area with n. 4 bedrooms with private bathroom, hallways and balcony.

The new finishes are elegant, with external/internal wooden window frames, chestnut wood floors, underfloor heating system and with some original cast iron radiant heaters in the staircase area; in the basement the property has ancient vaults that characterize it with the panoramic courtyard which boasts a splendid exclusive view of the Marche hills up to the sea of the coast.