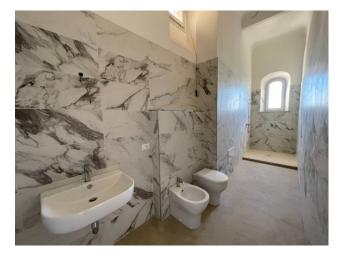

â the basement floor consists of a large leaving-study area, bathroom, mezzanine, cellars, technical services (approx. 255 mg.), courtyard garden (approx. 155 mg.) and garage (20 m2); â the residential portion per m2. 390 approximately, is made up on the ground floor of the large living area with living room, dining room and kitchen, n. 3 bathrooms, bathroom and balcony, and on the first floor, with an important connecting staircase, from the sleeping area with n. 4 bedrooms with private bathroom, hallways and balcony.

Due to the charm that characterizes it, the property lends itself well to becoming a main residential residence or an exclusive property for the tourist circuit, also lending itself to becoming a charming B&B, undoubtedly obtaining excellent profitability, in fact all 4 rooms are equipped with private bathrooms, independent of each other with large spaces for relaxation, study and cooking-leaving.