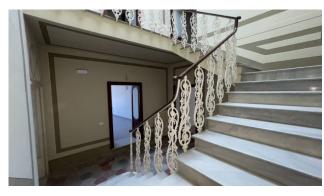

The property, the subject of complete conservative restoration and seismic consolidation, is characterized by valuable original details from the 1700s such as the frescoed ceilings and the marble staircase with authentic floors and the handrail and balustrade forged according to the style of the time.

The new finishes are elegant, with external/internal wooden window frames, chestnut wood floors, underfloor heating system and with some original cast iron radiant heaters in the staircase area; in the basement the property has ancient vaults that characterize it with the panoramic courtyard which boasts a splendid exclusive view of the Marche hills up to the sea of the coast.