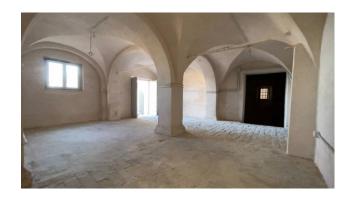

â the basement floor consists of a large leaving-study area, bathroom, mezzanine, cellars, technical services (approx. 255 mg.), courtyard garden (approx. 155 mg.) and garage (20 m2); â the residential portion per m2. 390 approximately, is made up on the ground floor of the large living area with living room, dining room and kitchen, n. 3 bathrooms, bathroom and balcony, and on the first floor, with an important connecting staircase, from the sleeping area with n. 4 bedrooms with private bathroom, hallways and balcony.

The new finishes are elegant, with external/internal wooden window frames, chestnut wood floors, underfloor heating system and with

some original cast iron radiant heaters in the staircase area; in the basement the property has ancient vaults that characterize it with the panoramic courtyard which boasts a splendid exclusive view of the Marche hills up to the sea of the coast.