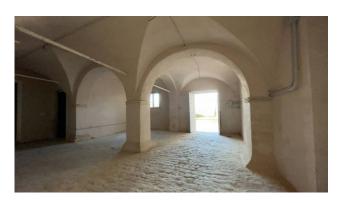

â the basement floor consists of a large leaving-study area, bathroom, mezzanine, cellars, technical services (approx. 255 mg.), courtyard garden (approx. 155 mg.) and garage (20 m2); â the residential portion per m2. 390 approximately, is made up on the ground floor of the large living area with living room, dining room and kitchen, n. 3 bathrooms, bathroom and balcony, and on the first floor, with an important connecting staircase, from the sleeping area with n. 4 bedrooms with private bathroom, hallways and balcony.

The new finishes are elegant, with external/internal wooden window frames, chestnut wood floors, underfloor heating system and with

some original cast iron radiant heaters in the staircase area; in the basement the property has ancient vaults that characterize it with the panoramic courtyard which boasts a splendid exclusive view of the Marche hills up to the sea of the coast.