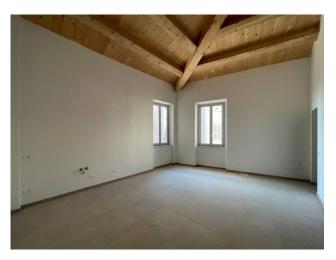

â the basement floor consists of a large leaving-study area, bathroom, mezzanine, cellars, technical services (approx. 255 mg.), courtyard garden (approx. 155 mg.) and garage (20 m2); â the residential portion per m2. 390 approximately, is made up on the ground floor of the large living area with living room, dining room and kitchen, n. 3 bathrooms, bathroom and balcony, and on the first floor, with an important connecting staircase, from the sleeping area with n. 4 bedrooms with private bathroom, hallways and balcony.

The new finishes are elegant, with external/internal wooden window frames, chestnut wood floors, underfloor heating system and with some original cast iron radiant heaters in the staircase area; in the basement the property has ancient vaults that characterize it with the panoramic courtyard which boasts a splendid exclusive view of the Marche hills up to the sea of the coast.