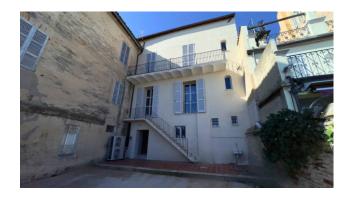

â the basement floor consists of a large leaving-study area, bathroom, mezzanine, cellars, technical services (approx. 255 mg.), courtyard garden (approx. 155 mg.) and garage (20 m2); â the residential portion per m2. 390 approximately, is made up on the ground floor of the large living area with living room, dining room and kitchen, n. 3 bathrooms, bathroom and balcony, and on the first floor, with an important connecting staircase, from the sleeping area with n. 4 bedrooms with private bathroom, hallways and balcony.

The property, the subject of complete conservative restoration and seismic consolidation, is characterized by valuable original details from the 1700s such as the frescoed ceilings and the marble staircase with authentic floors and the handrail and balustrade forged according to the style of the time.

The new finishes are elegant, with external/internal wooden window frames, chestnut wood floors, underfloor heating system and with some original cast iron radiant heaters in the staircase area; in the basement the property has ancient vaults that characterize it with the panoramic courtyard which boasts a splendid exclusive view of the Marche hills up to the sea of the coast.