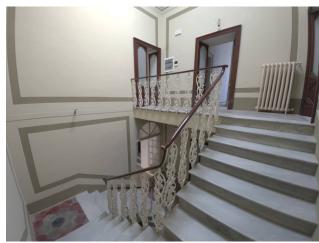

The property, the subject of complete conservative restoration and seismic consolidation, is characterized by valuable original details from the 1700s such as the frescoed ceilings and the marble staircase with authentic floors and the handrail and balustrade forged according to the style of the time.

The new finishes are elegant, with external/internal wooden window frames, chestnut wood floors, underfloor heating system and with some original cast iron radiant heaters in the staircase area; in the basement the property has ancient vaults that characterize it with the panoramic courtyard which boasts a splendid exclusive view of the Marche hills up to the sea of the coast.