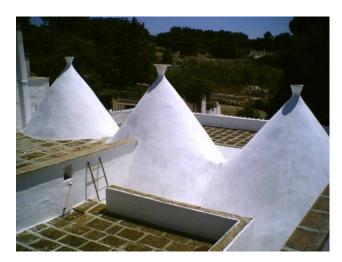

## 500 sq.m. | Bathrooms: 3 | Bedrooms: 8 | Rooms: 12

PUGLIA - MARTINA FRANCA - SOR LUCA CONTRADA

We offer for sale a Villa in a portion of a 1600s farm consisting of 4 large trulli, a former Palmento (place for winemaking) and an apartment of approximately 80 m2 in excellent condition, part of the same complex but independent for a total surface area of 400 m2. The structure was renovated in the 70s, enlarged and equipped with all the comforts to enjoy it 365 days a year. It has independent heating, Apulian aqueduct and cisterns for collecting drinking water, electricity, telephone and gas pipeline within a short distance. The property also consists of two large garages. It is located in the center of the Itria Valley and precisely 4 km away from Martina Franca, 5 from Cisternino and 5 from Locorotondo in an inhabited area although discreet having access with a 200 m private asphalted road.