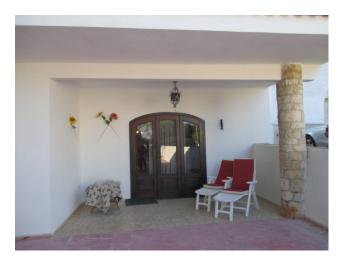

## 500 sq.m. | Bathrooms: 3 | Bedrooms: 8 | Rooms: 12

PUGLIA - MARTINA FRANCA - SOR LUCA CONTRADA

We offer for sale a Villa in a portion of a 1600s farm consisting of 4 large trulli, a former Palmento (place for winemaking) and an apartment of approximately 80 m2 in excellent condition, part of the same complex but independent for a total surface area of 400 m2. The structure was renovated in the 70s, enlarged and equipped with all the comforts to enjoy it 365 days a year. It has independent heating, Apulian aqueduct and cisterns for collecting drinking water, electricity, telephone and gas pipeline within a short distance. The property also consists of two large garages. It is located in the center of the Itria Valley and precisely 4 km away from Martina Franca, 5 from Cisternino and 5 from Locorotondo in an inhabited area although discreet having access with a 200 m private asphalted road.