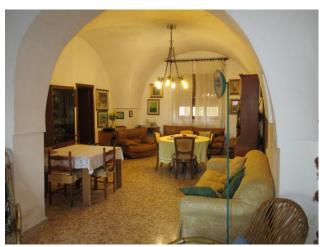

## 500 sq.m. | Bathrooms: 3 | Bedrooms: 8 | Rooms: 12

PUGLIA - MARTINA FRANCA - SOR LUCA CONTRADA

We offer for sale a Villa in a portion of a 1600s farm consisting of 4 large trulli, a former Palmento (place for winemaking) and an apartment of approximately 80 m2 in excellent condition, part of the same complex but independent for a total surface area of 400 m2. The structure was renovated in the 70s, enlarged and equipped with all the comforts to enjoy it 365 days a year. It has independent heating, Apulian aqueduct and cisterns for collecting drinking water, electricity, telephone and gas pipeline within a short distance. The property also consists of two large garages. It is located in the center of the Itria Valley and precisely 4 km away from Martina Franca, 5 from Cisternino and 5 from Locorotondo in an inhabited area although discreet having access with a 200 m private asphalted road.

#### **Rooms**

| Bagno            | Camera da letto |
|------------------|-----------------|
| Camera Bimbi     | Camera Bimbi    |
| Bagno            | Bagno           |
| Box              | Box             |
| Camera Familiare | Camera da letto |
| Camera da letto  | Camera da letto |
| Sala/Soggiorno   | Soggiorno       |
| Cantina          | Giardino        |
| Sala/Soggiorno   |                 |