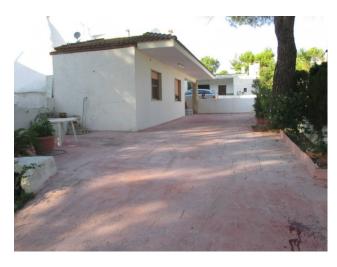

## 500 sq.m. | Bathrooms: 3 | Bedrooms: 8 | Rooms: 12

PUGLIA - MARTINA FRANCA - SOR LUCA CONTRADA

We offer for sale a Villa in a portion of a 1600s farm consisting of 4 large trulli, a former Palmento (place for winemaking) and an apartment of approximately 80 m2 in excellent condition, part of the same complex but independent for a total surface area of 400 m2. The structure was renovated in the 70s, enlarged and equipped with all the comforts to enjoy it 365 days a year. It has independent heating, Apulian aqueduct and cisterns for collecting drinking water, electricity, telephone and gas pipeline within a short distance. The property also consists of two large garages. It is located in the center of the Itria Valley and precisely 4 km away from Martina Franca, 5 from Cisternino and 5 from Locorotondo in an inhabited area although discreet having access with a 200 m private asphalted road.

The property is completed by approximately 13,500 m2 of flat arable land with trees. Easy transformation into a Bed & Breakfast with 6 apartments.