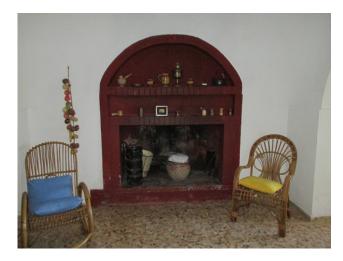

## 500 sq.m. | Bathrooms: 3 | Bedrooms: 8 | Rooms: 12

PUGLIA - MARTINA FRANCA - SOR LUCA CONTRADA

We offer for sale a Villa in a portion of a 1600s farm consisting of 4 large trulli, a former Palmento (place for winemaking) and an apartment of approximately 80 m2 in excellent condition, part of the same complex but independent for a total surface area of 400 m2. The structure was renovated in the 70s, enlarged and equipped with all the comforts to enjoy it 365 days a year. It has independent heating, Apulian aqueduct and cisterns for collecting drinking water, electricity, telephone and gas pipeline within a short distance. The property also consists of two large garages. It is located in the center of the Itria Valley and precisely 4 km away from Martina Franca, 5 from Cisternino and 5 from Locorotondo in an inhabited area although discreet having access with a 200 m private asphalted road.