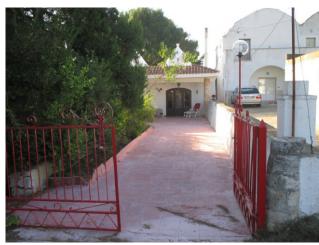

## 500 sq.m. | Bathrooms: 3 | Bedrooms: 8 | Rooms: 12

PUGLIA - MARTINA FRANCA - SOR LUCA CONTRADA

We offer for sale a Villa in a portion of a 1600s farm consisting of 4 large trulli, a former Palmento (place for winemaking) and an apartment of approximately 80 m2 in excellent condition, part of the same complex but independent for a total surface area of 400 m2. The structure was renovated in the 70s, enlarged and equipped with all the comforts to enjoy it 365 days a year. It has independent heating, Apulian aqueduct and cisterns for collecting drinking water, electricity, telephone and gas pipeline within a short distance. The property also consists of two large garages. It is located in the center of the Itria Valley and precisely 4 km away from Martina Franca, 5 from Cisternino and 5 from Locorotondo in an inhabited area although discreet having access with a 200 m private asphalted road.