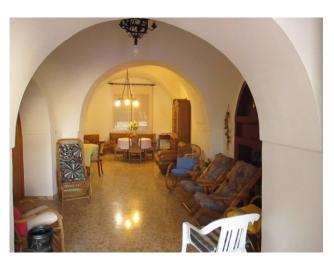

## 500 sq.m. | Bathrooms: 3 | Bedrooms: 8 | Rooms: 12

PUGLIA - MARTINA FRANCA - SOR LUCA CONTRADA

We offer for sale a Villa in a portion of a 1600s farm consisting of 4 large trulli, a former Palmento (place for winemaking) and an apartment of approximately 80 m2 in excellent condition, part of the same complex but independent for a total surface area of 400 m2. The structure was renovated in the 70s, enlarged and equipped with all the comforts to enjoy it 365 days a year. It has independent heating, Apulian aqueduct and cisterns for collecting drinking water, electricity, telephone and gas pipeline within a short distance. The property also consists of two large garages. It is located in the center of the Itria Valley and precisely 4 km away from Martina Franca, 5 from Cisternino and 5 from Locorotondo in an inhabited area although discreet having access with a 200 m private asphalted road.

#### **Rooms**

| Bagno            | Camera da letto |
|------------------|-----------------|
| Camera Bimbi     | Camera Bimbi    |
| Bagno            | Bagno           |
| Box              | Box             |
| Camera Familiare | Camera da letto |
| Camera da letto  | Camera da letto |
| Sala/Soggiorno   | Soggiorno       |
| Cantina          | Giardino        |
| Sala/Soggiorno   |                 |