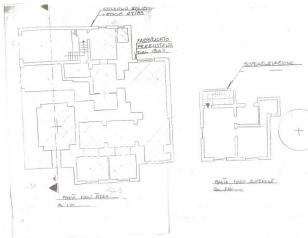

## 500 sq.m. | Bathrooms: 3 | Bedrooms: 8 | Rooms: 12

PUGLIA - MARTINA FRANCA - SOR LUCA CONTRADA

We offer for sale a Villa in a portion of a 1600s farm consisting of 4 large trulli, a former Palmento (place for winemaking) and an apartment of approximately 80 m2 in excellent condition, part of the same complex but independent for a total surface area of 400 m2. The structure was renovated in the 70s, enlarged and equipped with all the comforts to enjoy it 365 days a year. It has independent heating, Apulian aqueduct and cisterns for collecting drinking water, electricity, telephone and gas pipeline within a short distance. The property also consists of two large garages. It is located in the center of the Itria Valley and precisely 4 km away from Martina Franca, 5 from Cisternino and 5 from Locorotondo in an inhabited area although discreet having access with a 200 m private asphalted road.

## **Features**

| Property ID: CBI150-2216-63707 | Contract: Sale                                   |
|--------------------------------|--------------------------------------------------|
| Categoria: Villa               | Address: contrada sor luca zona m                |
| Municipality: Martina Franca   | Total sqm: 500 sq.m.                             |
| Livable surface: 370.00        | Bedrooms: 8                                      |
| Bathrooms: 3                   | Rooms: 12                                        |
| Internal condition: Excellent  | Independent heating: Heating                     |
| Date of construction: 1600     | Current Status: Available after the deed of sale |
| Balconies: Present             | Kitchen: Regular Kitchen                         |

#### **Rooms**

| Bagno            | Camera da letto |
|------------------|-----------------|
| Camera Bimbi     | Camera Bimbi    |
| Bagno            | Bagno           |
| Box              | Box             |
| Camera Familiare | Camera da letto |
| Camera da letto  | Camera da letto |
| Sala/Soggiorno   | Soggiorno       |
| Cantina          | Giardino        |
| Sala/Soggiorno   |                 |