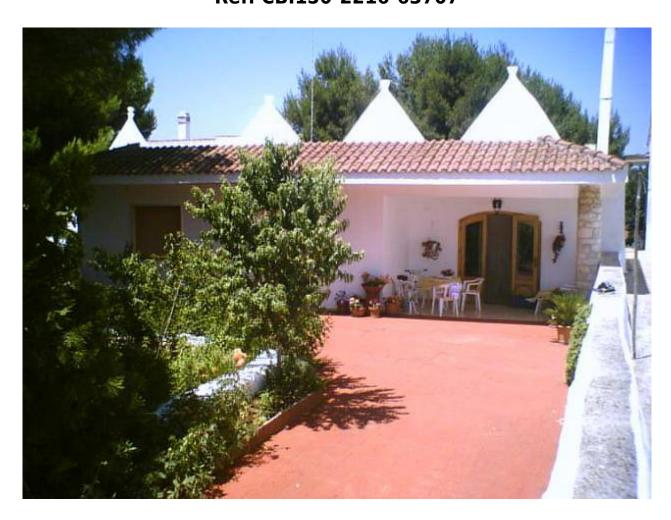

# Villa for sale in Martina Franca € 340.000 Ref. CBI150-2216-63707

## 500 sq.m. | Bathrooms: 3 | Bedrooms: 8 | Rooms: 12

PUGLIA - MARTINA FRANCA - SOR LUCA CONTRADA

We offer for sale a Villa in a portion of a 1600s farm consisting of 4 large trulli, a former Palmento (place for winemaking) and an apartment of approximately 80 m2 in excellent condition, part of the same complex but independent for a total surface area of 400 m2. The structure was renovated in the 70s, enlarged and equipped with all the comforts to enjoy it 365 days a year. It has independent heating, Apulian aqueduct and cisterns for collecting drinking water, electricity, telephone and gas pipeline within a short distance. The property also consists of two large garages. It is located in the center of the Itria Valley and precisely 4 km away from Martina Franca, 5 from Cisternino and 5 from Locorotondo in an inhabited area although discreet having access with a 200 m private asphalted road.

The property is completed by approximately 13,500 m2 of flat arable land with trees. Easy transformation into a Bed & Breakfast with 6 apartments.