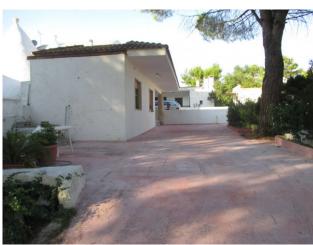

## 500 sq.m. | Bathrooms: 3 | Bedrooms: 8 | Rooms: 12

PUGLIA - MARTINA FRANCA - SOR LUCA CONTRADA

We offer for sale a Villa in a portion of a 1600s farm consisting of 4 large trulli, a former Palmento (place for winemaking) and an apartment of approximately 80 m2 in excellent condition, part of the same complex but independent for a total surface area of 400 m2. The structure was renovated in the 70s, enlarged and equipped with all the comforts to enjoy it 365 days a year. It has independent heating, Apulian aqueduct and cisterns for collecting drinking water, electricity, telephone and gas pipeline within a short distance. The property also consists of two large garages. It is located in the center of the Itria Valley and precisely 4 km away from Martina Franca, 5 from Cisternino and 5 from Locorotondo in an inhabited area although discreet having access with a 200 m private asphalted road.