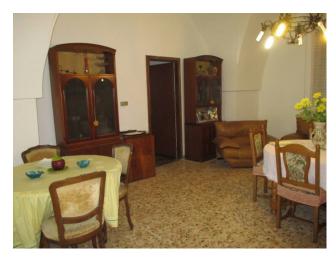

## 500 sq.m. | Bathrooms: 3 | Bedrooms: 8 | Rooms: 12

PUGLIA - MARTINA FRANCA - SOR LUCA CONTRADA

We offer for sale a Villa in a portion of a 1600s farm consisting of 4 large trulli, a former Palmento (place for winemaking) and an apartment of approximately 80 m2 in excellent condition, part of the same complex but independent for a total surface area of 400 m2. The structure was renovated in the 70s, enlarged and equipped with all the comforts to enjoy it 365 days a year. It has independent heating, Apulian aqueduct and cisterns for collecting drinking water, electricity, telephone and gas pipeline within a short distance. The property also consists of two large garages. It is located in the center of the Itria Valley and precisely 4 km away from Martina Franca, 5 from Cisternino and 5 from Locorotondo in an inhabited area although discreet having access with a 200 m private asphalted road.