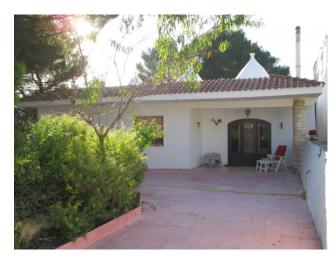

## 500 sq.m. | Bathrooms: 3 | Bedrooms: 8 | Rooms: 12

PUGLIA - MARTINA FRANCA - SOR LUCA CONTRADA

We offer for sale a Villa in a portion of a 1600s farm consisting of 4 large trulli, a former Palmento (place for winemaking) and an apartment of approximately 80 m2 in excellent condition, part of the same complex but independent for a total surface area of 400 m2. The structure was renovated in the 70s, enlarged and equipped with all the comforts to enjoy it 365 days a year. It has independent heating, Apulian aqueduct and cisterns for collecting drinking water, electricity, telephone and gas pipeline within a short distance. The property also consists of two large garages. It is located in the center of the Itria Valley and precisely 4 km away from Martina Franca, 5 from Cisternino and 5 from Locorotondo in an inhabited area although discreet having access with a 200 m private asphalted road.