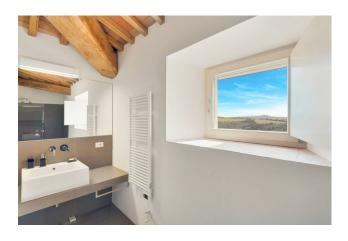

Located among the enchanting hills of Volterra, it offers breathtaking views from every corner.

Main features:

Total surface area of approximately 1000 square meters on two floors. Spacious ground floor with lounge with fireplace overlooking the large swimming pool and a charming loggia to share the cool summer evenings, music and TV room, study, and a kitchen with dining room , further living room and two pantry rooms, laundry room and technical room. Inside the house we can also find an ancient wood-burning oven. Two comfortable double bedrooms with private bathroom, one of which also has a walk-in closet and a further courtesy bathroom .

The upper floor can be accessed by lift or from an internal staircase leading to the hallway and reading room from which there are three further double bedrooms, each with a private bathroom.

A part of the structure of approximately 180 m2 is still to be completed but with all the systems already ready, only to be customized. Access to the upper floor is also possible from an external staircase, offering the possibility of creating two separate apartments. The furnishings and internal sculptures can be purchased separately. Exteriors and Grounds: