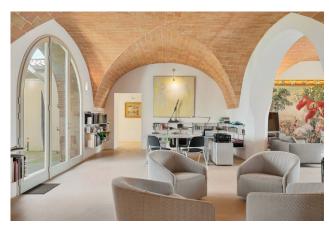

Located among the enchanting hills of Volterra, it offers breathtaking views from every corner.

Main features:

Total surface area of approximately 1000 square meters on two floors. Spacious ground floor with lounge with fireplace overlooking the large swimming pool and a charming loggia to share the cool summer evenings, music and TV room, study, and a kitchen with dining room , further living room and two pantry rooms, laundry room and technical room. Inside the house we can also find an ancient wood-burning oven. Two comfortable double bedrooms with private bathroom, one of which also has a walk-in closet and a further courtesy bathroom .