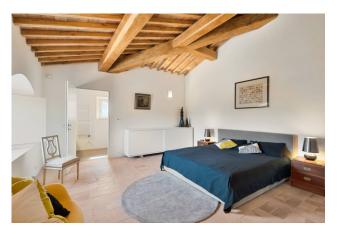

Located among the enchanting hills of Volterra, it offers breathtaking views from every corner.

Main features:

Total surface area of approximately 1000 square meters on two floors. Spacious ground floor with lounge with fireplace overlooking the large swimming pool and a charming loggia to share the cool summer evenings, music and TV room, study, and a kitchen with dining room , further living room and two pantry rooms, laundry room and technical room. Inside the house we can also find an ancient wood-burning oven. Two comfortable double bedrooms with private bathroom, one of which also has a walk-in closet and a further courtesy bathroom .

The upper floor can be accessed by lift or from an internal staircase leading to the hallway and reading room from which there are three further double bedrooms, each with a private bathroom.

A part of the structure of approximately 180 m2 is still to be completed but with all the systems already ready, only to be customized. Access to the upper floor is also possible from an external staircase, offering the possibility of creating two separate apartments. The furnishings and internal sculptures can be purchased separately. Exteriors and Grounds: