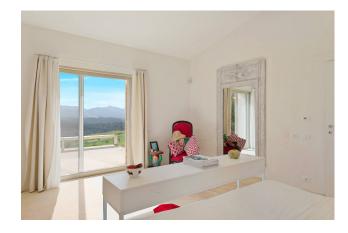

The upper floor can be accessed by lift or from an internal staircase leading to the hallway and reading room from which there are three further double bedrooms, each with a private bathroom.

A part of the structure of approximately 180 m2 is still to be completed but with all the systems already ready, only to be customized. Access to the upper floor is also possible from an external staircase, offering the possibility of creating two separate apartments. The furnishings and internal sculptures can be purchased separately. Exteriors and Grounds: