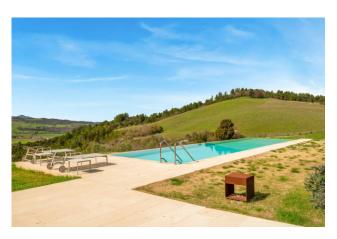

Located among the enchanting hills of Volterra, it offers breathtaking views from every corner.

Main features:

Total surface area of approximately 1000 square meters on two floors. Spacious ground floor with lounge with fireplace overlooking the large swimming pool and a charming loggia to share the cool summer evenings, music and TV room, study, and a kitchen with dining room , further living room and two pantry rooms, laundry room and technical room. Inside the house we can also find an ancient wood-burning oven. Two comfortable double bedrooms with private bathroom, one of which also has a walk-in closet and a further courtesy bathroom .

Approximately 5 hectares of fenced land, with 600 olive trees in production and another 80 hectares of arable land. A shed of approximately 290 m2 for storing tools. Two natural lakes used for irrigation. Potential for various developments, including farm, accommodation or private residence for those who love open spaces. This extraordinary property offers a unique opportunity to immerse yourself in the beauty of the Tuscan countryside, with breathtaking views and absolute quiet.