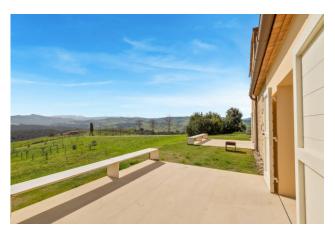

Located among the enchanting hills of Volterra, it offers breathtaking views from every corner.

Main features:

Total surface area of approximately 1000 square meters on two floors. Spacious ground floor with lounge with fireplace overlooking the large swimming pool and a charming loggia to share the cool summer evenings, music and TV room, study, and a kitchen with dining room , further living room and two pantry rooms, laundry room and technical room. Inside the house we can also find an ancient wood-burning oven. Two comfortable double bedrooms with private bathroom, one of which also has a walk-in closet and a further courtesy bathroom .