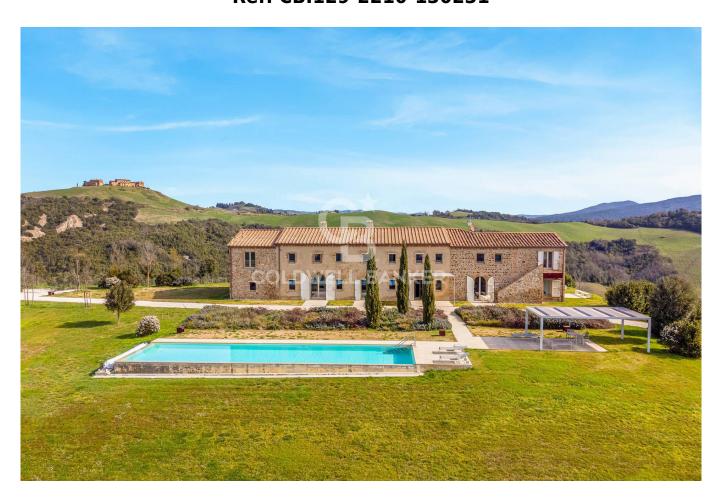

## Farmhouse for sale in Volterra Mazzolla € 3.500.000 Ref. CBI129-2210-130231

## 1.000 sq.m. | Bathrooms: 6 | Bedrooms: 5 | Rooms: 20

Ancient Renovated Farmhouse With 360 Degree Panoramic View of the Volterra Hills

An 18th century jewel, this farmhouse has been expertly renovated to combine the charm of antiquity with modern conveniences and a low energy impact.

Located among the enchanting hills of Volterra, it offers breathtaking views from every corner.

Main features:

Total surface area of approximately 1000 square meters on two floors. Spacious ground floor with lounge with fireplace overlooking the large swimming pool and a charming loggia to share the cool summer evenings, music and TV room, study, and a kitchen with dining room , further living room and two pantry rooms, laundry room and technical room. Inside the house we can also find an ancient wood-burning oven. Two comfortable double bedrooms with private bathroom, one of which also has a walk-in closet and a further courtesy bathroom .