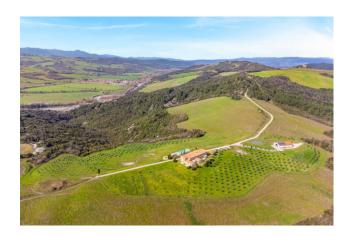

Located among the enchanting hills of Volterra, it offers breathtaking views from every corner.

Main features:

Total surface area of approximately 1000 square meters on two floors. Spacious ground floor with lounge with fireplace overlooking the large swimming pool and a charming loggia to share the cool summer evenings, music and TV room, study, and a kitchen with dining room , further living room and two pantry rooms, laundry room and technical room. Inside the house we can also find an ancient wood-burning oven. Two comfortable double bedrooms with private bathroom, one of which also has a walk-in closet and a further courtesy bathroom .

Approximately 5 hectares of fenced land, with 600 olive trees in production and another 80 hectares of arable land. A shed of approximately 290 m2 for storing tools. Two natural lakes used for irrigation. Potential for various developments, including farm, accommodation or private residence for those who love open spaces. This extraordinary property offers a unique opportunity to immerse yourself in the beauty of the Tuscan countryside, with breathtaking views and absolute quiet.