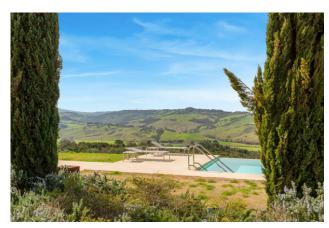

Located among the enchanting hills of Volterra, it offers breathtaking views from every corner.

Main features:

Total surface area of approximately 1000 square meters on two floors. Spacious ground floor with lounge with fireplace overlooking the large swimming pool and a charming loggia to share the cool summer evenings, music and TV room, study, and a kitchen with dining room , further living room and two pantry rooms, laundry room and technical room. Inside the house we can also find an ancient wood-burning oven. Two comfortable double bedrooms with private bathroom, one of which also has a walk-in closet and a further courtesy bathroom .

Approximately 5 hectares of fenced land, with 600 olive trees in production and another 80 hectares of arable land. A shed of approximately 290 m2 for storing tools. Two natural lakes used for irrigation. Potential for various developments, including farm, accommodation or private residence for those who love open spaces. This extraordinary property offers a unique opportunity to immerse yourself in the beauty of the Tuscan countryside, with breathtaking views and absolute quiet.