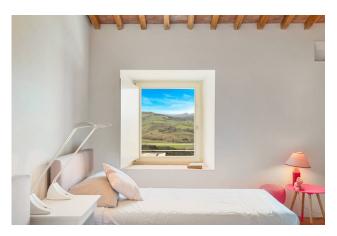

Located among the enchanting hills of Volterra, it offers breathtaking views from every corner.

Main features:

Total surface area of approximately 1000 square meters on two floors. Spacious ground floor with lounge with fireplace overlooking the large swimming pool and a charming loggia to share the cool summer evenings, music and TV room, study, and a kitchen with dining room , further living room and two pantry rooms, laundry room and technical room. Inside the house we can also find an ancient wood-burning oven. Two comfortable double bedrooms with private bathroom, one of which also has a walk-in closet and a further courtesy bathroom .

The upper floor can be accessed by lift or from an internal staircase leading to the hallway and reading room from which there are three further double bedrooms, each with a private bathroom.

A part of the structure of approximately 180 m2 is still to be completed but with all the systems already ready, only to be customized. Access to the upper floor is also possible from an external staircase, offering the possibility of creating two separate apartments. The furnishings and internal sculptures can be purchased separately. Exteriors and Grounds: