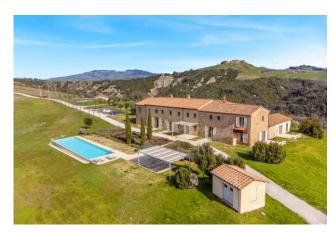

Located among the enchanting hills of Volterra, it offers breathtaking views from every corner.

Main features:

Total surface area of approximately 1000 square meters on two floors. Spacious ground floor with lounge with fireplace overlooking the large swimming pool and a charming loggia to share the cool summer evenings, music and TV room, study, and a kitchen with dining room , further living room and two pantry rooms, laundry room and technical room. Inside the house we can also find an ancient wood-burning oven. Two comfortable double bedrooms with private bathroom, one of which also has a walk-in closet and a further courtesy bathroom .

Approximately 5 hectares of fenced land, with 600 olive trees in production and another 80 hectares of arable land. A shed of approximately 290 m2 for storing tools. Two natural lakes used for irrigation. Potential for various developments, including farm, accommodation or private residence for those who love open spaces. This extraordinary property offers a unique opportunity to immerse yourself in the beauty of the Tuscan countryside, with breathtaking views and absolute quiet.