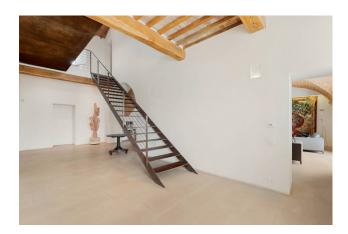

The upper floor can be accessed by lift or from an internal staircase leading to the hallway and reading room from which there are three further double bedrooms, each with a private bathroom.

A part of the structure of approximately 180 m2 is still to be completed but with all the systems already ready, only to be customized. Access to the upper floor is also possible from an external staircase, offering the possibility of creating two separate apartments. The furnishings and internal sculptures can be purchased separately. Exteriors and Grounds: