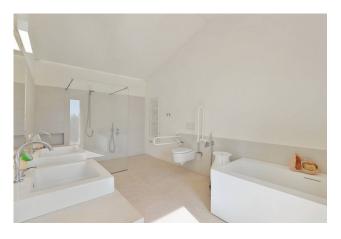

Located among the enchanting hills of Volterra, it offers breathtaking views from every corner.

Main features:

Total surface area of approximately 1000 square meters on two floors. Spacious ground floor with lounge with fireplace overlooking the large swimming pool and a charming loggia to share the cool summer evenings, music and TV room, study, and a kitchen with dining room , further living room and two pantry rooms, laundry room and technical room. Inside the house we can also find an ancient wood-burning oven. Two comfortable double bedrooms with private bathroom, one of which also has a walk-in closet and a further courtesy bathroom .

The upper floor can be accessed by lift or from an internal staircase leading to the hallway and reading room from which there are three further double bedrooms, each with a private bathroom.

A part of the structure of approximately 180 m2 is still to be completed but with all the systems already ready, only to be customized. Access to the upper floor is also possible from an external staircase, offering the possibility of creating two separate apartments. The furnishings and internal sculptures can be purchased separately. Exteriors and Grounds: