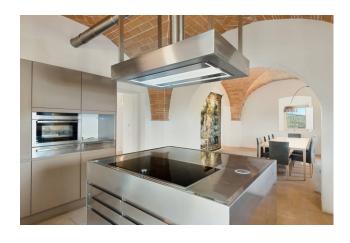

Located among the enchanting hills of Volterra, it offers breathtaking views from every corner.

Main features:

Total surface area of approximately 1000 square meters on two floors. Spacious ground floor with lounge with fireplace overlooking the large swimming pool and a charming loggia to share the cool summer evenings, music and TV room, study, and a kitchen with dining room , further living room and two pantry rooms, laundry room and technical room. Inside the house we can also find an ancient wood-burning oven. Two comfortable double bedrooms with private bathroom, one of which also has a walk-in closet and a further courtesy bathroom .