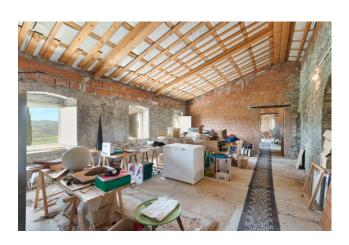

The upper floor can be accessed by lift or from an internal staircase leading to the hallway and reading room from which there are three further double bedrooms, each with a private bathroom.

A part of the structure of approximately 180 m2 is still to be completed but with all the systems already ready, only to be customized. Access to the upper floor is also possible from an external staircase, offering the possibility of creating two separate apartments. The furnishings and internal sculptures can be purchased separately. Exteriors and Grounds: