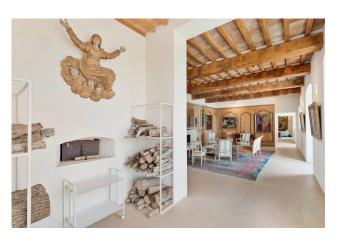

Located among the enchanting hills of Volterra, it offers breathtaking views from every corner.

Main features:

Total surface area of approximately 1000 square meters on two floors. Spacious ground floor with lounge with fireplace overlooking the large swimming pool and a charming loggia to share the cool summer evenings, music and TV room, study, and a kitchen with dining room , further living room and two pantry rooms, laundry room and technical room. Inside the house we can also find an ancient wood-burning oven. Two comfortable double bedrooms with private bathroom, one of which also has a walk-in closet and a further courtesy bathroom .

The upper floor can be accessed by lift or from an internal staircase leading to the hallway and reading room from which there are three further double bedrooms, each with a private bathroom.

A part of the structure of approximately 180 m2 is still to be completed but with all the systems already ready, only to be customized. Access to the upper floor is also possible from an external staircase, offering the possibility of creating two separate apartments. The furnishings and internal sculptures can be purchased separately. Exteriors and Grounds: