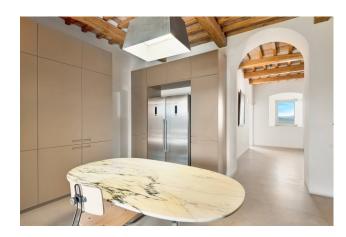

The upper floor can be accessed by lift or from an internal staircase leading to the hallway and reading room from which there are three further double bedrooms, each with a private bathroom.

A part of the structure of approximately 180 m2 is still to be completed but with all the systems already ready, only to be customized. Access to the upper floor is also possible from an external staircase, offering the possibility of creating two separate apartments. The furnishings and internal sculptures can be purchased separately. Exteriors and Grounds: