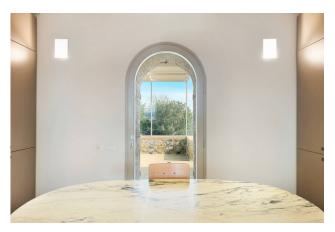

Located among the enchanting hills of Volterra, it offers breathtaking views from every corner.

Main features:

Total surface area of approximately 1000 square meters on two floors. Spacious ground floor with lounge with fireplace overlooking the large swimming pool and a charming loggia to share the cool summer evenings, music and TV room, study, and a kitchen with dining room , further living room and two pantry rooms, laundry room and technical room. Inside the house we can also find an ancient wood-burning oven. Two comfortable double bedrooms with private bathroom, one of which also has a walk-in closet and a further courtesy bathroom .