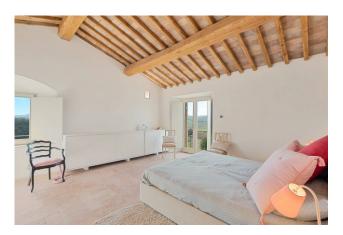

Located among the enchanting hills of Volterra, it offers breathtaking views from every corner.

Main features:

Total surface area of approximately 1000 square meters on two floors. Spacious ground floor with lounge with fireplace overlooking the large swimming pool and a charming loggia to share the cool summer evenings, music and TV room, study, and a kitchen with dining room , further living room and two pantry rooms, laundry room and technical room. Inside the house we can also find an ancient wood-burning oven. Two comfortable double bedrooms with private bathroom, one of which also has a walk-in closet and a further courtesy bathroom .

The upper floor can be accessed by lift or from an internal staircase leading to the hallway and reading room from which there are three further double bedrooms, each with a private bathroom.

A part of the structure of approximately 180 m2 is still to be completed but with all the systems already ready, only to be customized. Access to the upper floor is also possible from an external staircase, offering the possibility of creating two separate apartments. The furnishings and internal sculptures can be purchased separately. Exteriors and Grounds: