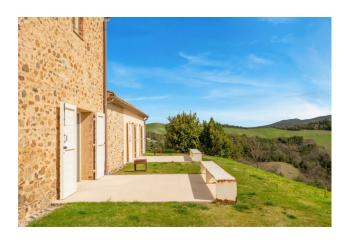

Located among the enchanting hills of Volterra, it offers breathtaking views from every corner.

Main features:

Total surface area of approximately 1000 square meters on two floors. Spacious ground floor with lounge with fireplace overlooking the large swimming pool and a charming loggia to share the cool summer evenings, music and TV room, study, and a kitchen with dining room , further living room and two pantry rooms, laundry room and technical room. Inside the house we can also find an ancient wood-burning oven. Two comfortable double bedrooms with private bathroom, one of which also has a walk-in closet and a further courtesy bathroom .