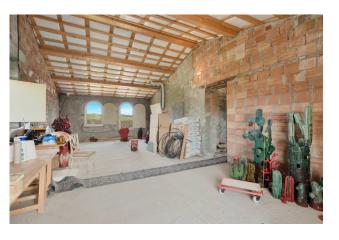

The upper floor can be accessed by lift or from an internal staircase leading to the hallway and reading room from which there are three further double bedrooms, each with a private bathroom.

A part of the structure of approximately 180 m2 is still to be completed but with all the systems already ready, only to be customized. Access to the upper floor is also possible from an external staircase, offering the possibility of creating two separate apartments. The furnishings and internal sculptures can be purchased separately. Exteriors and Grounds: