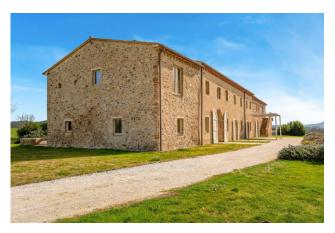

## 1.000 sq.m. | Bathrooms: 6 | Bedrooms: 5 | Rooms: 20

Ancient Renovated Farmhouse With 360 Degree Panoramic View of the Volterra Hills

An 18th century jewel, this farmhouse has been expertly renovated to combine the charm of antiquity with modern conveniences and a low energy impact.

Located among the enchanting hills of Volterra, it offers breathtaking views from every corner.

Main features:

Total surface area of approximately 1000 square meters on two floors. Spacious ground floor with lounge with fireplace overlooking the large swimming pool and a charming loggia to share the cool summer evenings, music and TV room, study, and a kitchen with dining room , further living room and two pantry rooms, laundry room and technical room. Inside the house we can also find an ancient wood-burning oven. Two comfortable double bedrooms with private bathroom, one of which also has a walk-in closet and a further courtesy bathroom .