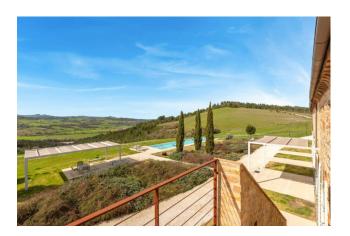

Located among the enchanting hills of Volterra, it offers breathtaking views from every corner.

Main features:

Total surface area of approximately 1000 square meters on two floors. Spacious ground floor with lounge with fireplace overlooking the large swimming pool and a charming loggia to share the cool summer evenings, music and TV room, study, and a kitchen with dining room , further living room and two pantry rooms, laundry room and technical room. Inside the house we can also find an ancient wood-burning oven. Two comfortable double bedrooms with private bathroom, one of which also has a walk-in closet and a further courtesy bathroom .

Approximately 5 hectares of fenced land, with 600 olive trees in production and another 80 hectares of arable land. A shed of approximately 290 m2 for storing tools. Two natural lakes used for irrigation. Potential for various developments, including farm, accommodation or private residence for those who love open spaces. This extraordinary property offers a unique opportunity to immerse yourself in the beauty of the Tuscan countryside, with breathtaking views and absolute quiet.