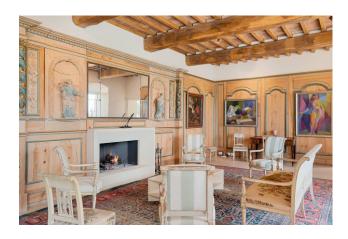

Located among the enchanting hills of Volterra, it offers breathtaking views from every corner.

Main features:

Total surface area of approximately 1000 square meters on two floors. Spacious ground floor with lounge with fireplace overlooking the large swimming pool and a charming loggia to share the cool summer evenings, music and TV room, study, and a kitchen with dining room , further living room and two pantry rooms, laundry room and technical room. Inside the house we can also find an ancient wood-burning oven. Two comfortable double bedrooms with private bathroom, one of which also has a walk-in closet and a further courtesy bathroom .

The upper floor can be accessed by lift or from an internal staircase leading to the hallway and reading room from which there are three further double bedrooms, each with a private bathroom.

A part of the structure of approximately 180 m2 is still to be completed but with all the systems already ready, only to be customized. Access to the upper floor is also possible from an external staircase, offering the possibility of creating two separate apartments. The furnishings and internal sculptures can be purchased separately. Exteriors and Grounds: