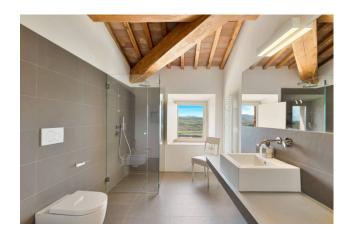

Located among the enchanting hills of Volterra, it offers breathtaking views from every corner.

Main features:

Total surface area of approximately 1000 square meters on two floors. Spacious ground floor with lounge with fireplace overlooking the large swimming pool and a charming loggia to share the cool summer evenings, music and TV room, study, and a kitchen with dining room , further living room and two pantry rooms, laundry room and technical room. Inside the house we can also find an ancient wood-burning oven. Two comfortable double bedrooms with private bathroom, one of which also has a walk-in closet and a further courtesy bathroom .

The upper floor can be accessed by lift or from an internal staircase leading to the hallway and reading room from which there are three further double bedrooms, each with a private bathroom.

A part of the structure of approximately 180 m2 is still to be completed but with all the systems already ready, only to be customized. Access to the upper floor is also possible from an external staircase, offering the possibility of creating two separate apartments. The furnishings and internal sculptures can be purchased separately. Exteriors and Grounds: