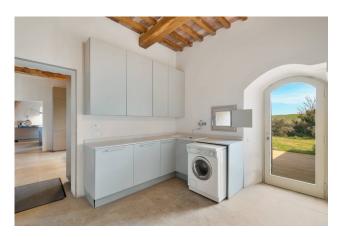

Located among the enchanting hills of Volterra, it offers breathtaking views from every corner.

Main features:

Total surface area of approximately 1000 square meters on two floors. Spacious ground floor with lounge with fireplace overlooking the large swimming pool and a charming loggia to share the cool summer evenings, music and TV room, study, and a kitchen with dining room , further living room and two pantry rooms, laundry room and technical room. Inside the house we can also find an ancient wood-burning oven. Two comfortable double bedrooms with private bathroom, one of which also has a walk-in closet and a further courtesy bathroom .