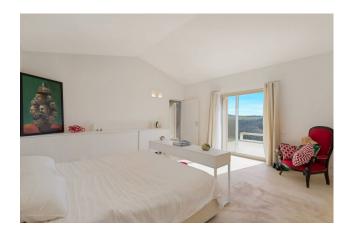

Located among the enchanting hills of Volterra, it offers breathtaking views from every corner.

Main features:

Total surface area of approximately 1000 square meters on two floors. Spacious ground floor with lounge with fireplace overlooking the large swimming pool and a charming loggia to share the cool summer evenings, music and TV room, study, and a kitchen with dining room , further living room and two pantry rooms, laundry room and technical room. Inside the house we can also find an ancient wood-burning oven. Two comfortable double bedrooms with private bathroom, one of which also has a walk-in closet and a further courtesy bathroom .

The upper floor can be accessed by lift or from an internal staircase leading to the hallway and reading room from which there are three further double bedrooms, each with a private bathroom.

A part of the structure of approximately 180 m2 is still to be completed but with all the systems already ready, only to be customized. Access to the upper floor is also possible from an external staircase, offering the possibility of creating two separate apartments. The furnishings and internal sculptures can be purchased separately. Exteriors and Grounds: