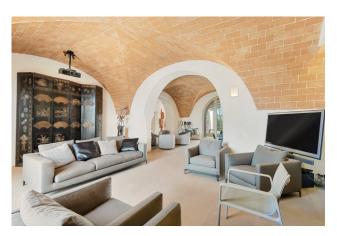

Located among the enchanting hills of Volterra, it offers breathtaking views from every corner.

Main features:

Total surface area of approximately 1000 square meters on two floors. Spacious ground floor with lounge with fireplace overlooking the large swimming pool and a charming loggia to share the cool summer evenings, music and TV room, study, and a kitchen with dining room , further living room and two pantry rooms, laundry room and technical room. Inside the house we can also find an ancient wood-burning oven. Two comfortable double bedrooms with private bathroom, one of which also has a walk-in closet and a further courtesy bathroom .