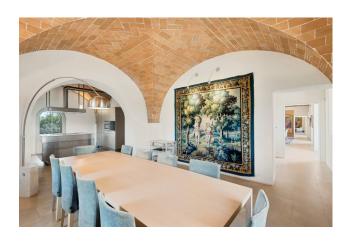

Located among the enchanting hills of Volterra, it offers breathtaking views from every corner.

Main features:

Total surface area of approximately 1000 square meters on two floors. Spacious ground floor with lounge with fireplace overlooking the large swimming pool and a charming loggia to share the cool summer evenings, music and TV room, study, and a kitchen with dining room , further living room and two pantry rooms, laundry room and technical room. Inside the house we can also find an ancient wood-burning oven. Two comfortable double bedrooms with private bathroom, one of which also has a walk-in closet and a further courtesy bathroom .

The upper floor can be accessed by lift or from an internal staircase leading to the hallway and reading room from which there are three further double bedrooms, each with a private bathroom.

A part of the structure of approximately 180 m2 is still to be completed but with all the systems already ready, only to be customized. Access to the upper floor is also possible from an external staircase, offering the possibility of creating two separate apartments. The furnishings and internal sculptures can be purchased separately. Exteriors and Grounds: