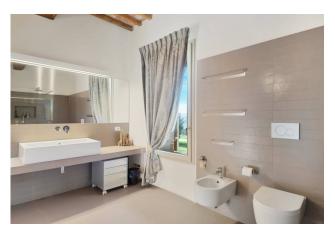

Located among the enchanting hills of Volterra, it offers breathtaking views from every corner.

Main features:

Total surface area of approximately 1000 square meters on two floors. Spacious ground floor with lounge with fireplace overlooking the large swimming pool and a charming loggia to share the cool summer evenings, music and TV room, study, and a kitchen with dining room , further living room and two pantry rooms, laundry room and technical room. Inside the house we can also find an ancient wood-burning oven. Two comfortable double bedrooms with private bathroom, one of which also has a walk-in closet and a further courtesy bathroom .