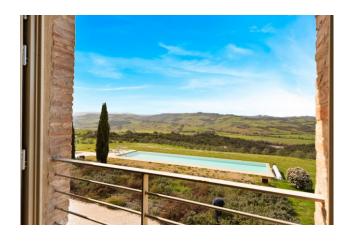

Located among the enchanting hills of Volterra, it offers breathtaking views from every corner.

Main features:

Total surface area of approximately 1000 square meters on two floors. Spacious ground floor with lounge with fireplace overlooking the large swimming pool and a charming loggia to share the cool summer evenings, music and TV room, study, and a kitchen with dining room , further living room and two pantry rooms, laundry room and technical room. Inside the house we can also find an ancient wood-burning oven. Two comfortable double bedrooms with private bathroom, one of which also has a walk-in closet and a further courtesy bathroom .