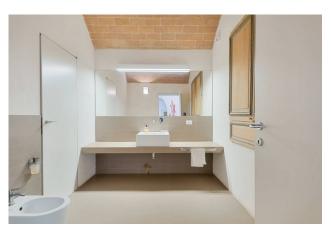

Located among the enchanting hills of Volterra, it offers breathtaking views from every corner.

Main features:

Total surface area of approximately 1000 square meters on two floors. Spacious ground floor with lounge with fireplace overlooking the large swimming pool and a charming loggia to share the cool summer evenings, music and TV room, study, and a kitchen with dining room , further living room and two pantry rooms, laundry room and technical room. Inside the house we can also find an ancient wood-burning oven. Two comfortable double bedrooms with private bathroom, one of which also has a walk-in closet and a further courtesy bathroom .

The upper floor can be accessed by lift or from an internal staircase leading to the hallway and reading room from which there are three further double bedrooms, each with a private bathroom.

A part of the structure of approximately 180 m2 is still to be completed but with all the systems already ready, only to be customized. Access to the upper floor is also possible from an external staircase, offering the possibility of creating two separate apartments. The furnishings and internal sculptures can be purchased separately. Exteriors and Grounds: