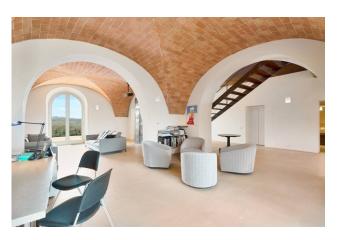

The upper floor can be accessed by lift or from an internal staircase leading to the hallway and reading room from which there are three further double bedrooms, each with a private bathroom.

A part of the structure of approximately 180 m2 is still to be completed but with all the systems already ready, only to be customized. Access to the upper floor is also possible from an external staircase, offering the possibility of creating two separate apartments. The furnishings and internal sculptures can be purchased separately. Exteriors and Grounds: