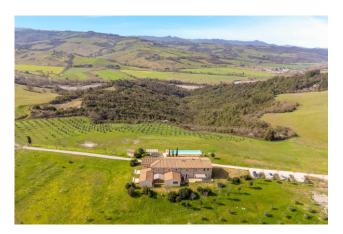

Located among the enchanting hills of Volterra, it offers breathtaking views from every corner.

Main features:

Total surface area of approximately 1000 square meters on two floors. Spacious ground floor with lounge with fireplace overlooking the large swimming pool and a charming loggia to share the cool summer evenings, music and TV room, study, and a kitchen with dining room , further living room and two pantry rooms, laundry room and technical room. Inside the house we can also find an ancient wood-burning oven. Two comfortable double bedrooms with private bathroom, one of which also has a walk-in closet and a further courtesy bathroom .

Approximately 5 hectares of fenced land, with 600 olive trees in production and another 80 hectares of arable land. A shed of approximately 290 m2 for storing tools. Two natural lakes used for irrigation. Potential for various developments, including farm, accommodation or private residence for those who love open spaces. This extraordinary property offers a unique opportunity to immerse yourself in the beauty of the Tuscan countryside, with breathtaking views and absolute quiet.