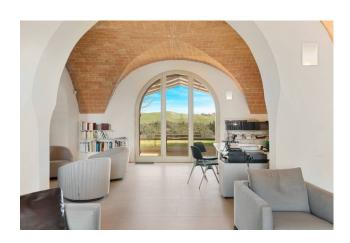

Located among the enchanting hills of Volterra, it offers breathtaking views from every corner.

Main features:

Total surface area of approximately 1000 square meters on two floors. Spacious ground floor with lounge with fireplace overlooking the large swimming pool and a charming loggia to share the cool summer evenings, music and TV room, study, and a kitchen with dining room , further living room and two pantry rooms, laundry room and technical room. Inside the house we can also find an ancient wood-burning oven. Two comfortable double bedrooms with private bathroom, one of which also has a walk-in closet and a further courtesy bathroom .

The upper floor can be accessed by lift or from an internal staircase leading to the hallway and reading room from which there are three further double bedrooms, each with a private bathroom.

A part of the structure of approximately 180 m2 is still to be completed but with all the systems already ready, only to be customized. Access to the upper floor is also possible from an external staircase, offering the possibility of creating two separate apartments. The furnishings and internal sculptures can be purchased separately. Exteriors and Grounds: