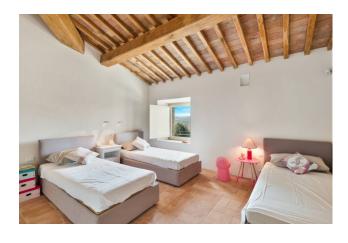

Located among the enchanting hills of Volterra, it offers breathtaking views from every corner.

Main features:

Total surface area of approximately 1000 square meters on two floors. Spacious ground floor with lounge with fireplace overlooking the large swimming pool and a charming loggia to share the cool summer evenings, music and TV room, study, and a kitchen with dining room , further living room and two pantry rooms, laundry room and technical room. Inside the house we can also find an ancient wood-burning oven. Two comfortable double bedrooms with private bathroom, one of which also has a walk-in closet and a further courtesy bathroom .

The upper floor can be accessed by lift or from an internal staircase leading to the hallway and reading room from which there are three further double bedrooms, each with a private bathroom.

A part of the structure of approximately 180 m2 is still to be completed but with all the systems already ready, only to be customized. Access to the upper floor is also possible from an external staircase, offering the possibility of creating two separate apartments. The furnishings and internal sculptures can be purchased separately. Exteriors and Grounds: