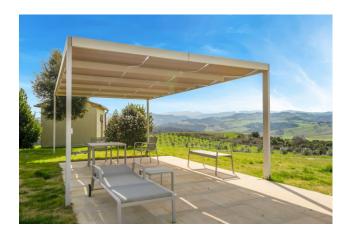

Located among the enchanting hills of Volterra, it offers breathtaking views from every corner.

Main features:

Total surface area of approximately 1000 square meters on two floors. Spacious ground floor with lounge with fireplace overlooking the large swimming pool and a charming loggia to share the cool summer evenings, music and TV room, study, and a kitchen with dining room , further living room and two pantry rooms, laundry room and technical room. Inside the house we can also find an ancient wood-burning oven. Two comfortable double bedrooms with private bathroom, one of which also has a walk-in closet and a further courtesy bathroom .