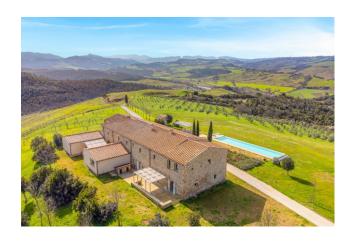

Located among the enchanting hills of Volterra, it offers breathtaking views from every corner.

Main features:

Total surface area of approximately 1000 square meters on two floors. Spacious ground floor with lounge with fireplace overlooking the large swimming pool and a charming loggia to share the cool summer evenings, music and TV room, study, and a kitchen with dining room , further living room and two pantry rooms, laundry room and technical room. Inside the house we can also find an ancient wood-burning oven. Two comfortable double bedrooms with private bathroom, one of which also has a walk-in closet and a further courtesy bathroom .

Approximately 5 hectares of fenced land, with 600 olive trees in production and another 80 hectares of arable land. A shed of approximately 290 m2 for storing tools. Two natural lakes used for irrigation. Potential for various developments, including farm, accommodation or private residence for those who love open spaces. This extraordinary property offers a unique opportunity to immerse yourself in the beauty of the Tuscan countryside, with breathtaking views and absolute quiet.