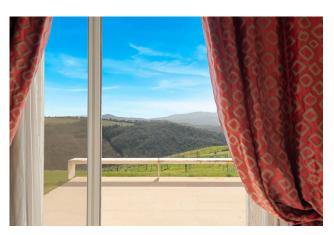

Located among the enchanting hills of Volterra, it offers breathtaking views from every corner.

Main features:

Total surface area of approximately 1000 square meters on two floors. Spacious ground floor with lounge with fireplace overlooking the large swimming pool and a charming loggia to share the cool summer evenings, music and TV room, study, and a kitchen with dining room , further living room and two pantry rooms, laundry room and technical room. Inside the house we can also find an ancient wood-burning oven. Two comfortable double bedrooms with private bathroom, one of which also has a walk-in closet and a further courtesy bathroom .