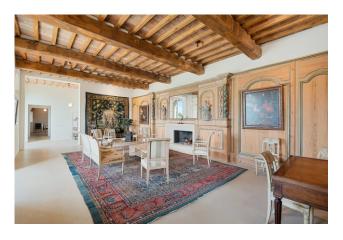

## 1.000 sq.m. | Bathrooms: 6 | Bedrooms: 5 | Rooms: 20

Ancient Renovated Farmhouse With 360 Degree Panoramic View of the Volterra Hills

An 18th century jewel, this farmhouse has been expertly renovated to combine the charm of antiquity with modern conveniences and a low energy impact.

Located among the enchanting hills of Volterra, it offers breathtaking views from every corner.

Main features:

Total surface area of approximately 1000 square meters on two floors. Spacious ground floor with lounge with fireplace overlooking the large swimming pool and a charming loggia to share the cool summer evenings, music and TV room, study, and a kitchen with dining room , further living room and two pantry rooms, laundry room and technical room. Inside the house we can also find an ancient wood-burning oven. Two comfortable double bedrooms with private bathroom, one of which also has a walk-in closet and a further courtesy bathroom .

The upper floor can be accessed by lift or from an internal staircase leading to the hallway and reading room from which there are three further double bedrooms, each with a private bathroom.

A part of the structure of approximately 180 m2 is still to be completed but with all the systems already ready, only to be customized. Access to the upper floor is also possible from an external staircase, offering the possibility of creating two separate apartments. The furnishings and internal sculptures can be purchased separately. Exteriors and Grounds: