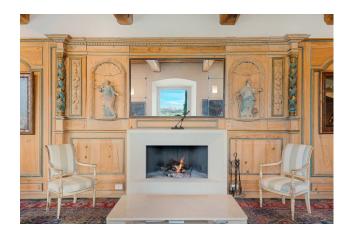

Located among the enchanting hills of Volterra, it offers breathtaking views from every corner.

Main features:

Total surface area of approximately 1000 square meters on two floors. Spacious ground floor with lounge with fireplace overlooking the large swimming pool and a charming loggia to share the cool summer evenings, music and TV room, study, and a kitchen with dining room , further living room and two pantry rooms, laundry room and technical room. Inside the house we can also find an ancient wood-burning oven. Two comfortable double bedrooms with private bathroom, one of which also has a walk-in closet and a further courtesy bathroom .