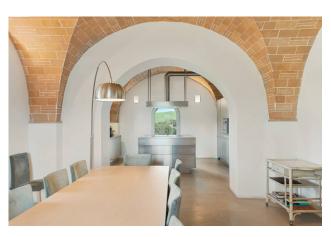

Located among the enchanting hills of Volterra, it offers breathtaking views from every corner.

Main features:

Total surface area of approximately 1000 square meters on two floors. Spacious ground floor with lounge with fireplace overlooking the large swimming pool and a charming loggia to share the cool summer evenings, music and TV room, study, and a kitchen with dining room , further living room and two pantry rooms, laundry room and technical room. Inside the house we can also find an ancient wood-burning oven. Two comfortable double bedrooms with private bathroom, one of which also has a walk-in closet and a further courtesy bathroom .

The upper floor can be accessed by lift or from an internal staircase leading to the hallway and reading room from which there are three further double bedrooms, each with a private bathroom.

A part of the structure of approximately 180 m2 is still to be completed but with all the systems already ready, only to be customized. Access to the upper floor is also possible from an external staircase, offering the possibility of creating two separate apartments. The furnishings and internal sculptures can be purchased separately. Exteriors and Grounds: