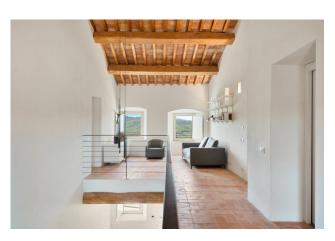

Located among the enchanting hills of Volterra, it offers breathtaking views from every corner.

Main features:

Total surface area of approximately 1000 square meters on two floors. Spacious ground floor with lounge with fireplace overlooking the large swimming pool and a charming loggia to share the cool summer evenings, music and TV room, study, and a kitchen with dining room , further living room and two pantry rooms, laundry room and technical room. Inside the house we can also find an ancient wood-burning oven. Two comfortable double bedrooms with private bathroom, one of which also has a walk-in closet and a further courtesy bathroom .

The upper floor can be accessed by lift or from an internal staircase leading to the hallway and reading room from which there are three further double bedrooms, each with a private bathroom.

A part of the structure of approximately 180 m2 is still to be completed but with all the systems already ready, only to be customized. Access to the upper floor is also possible from an external staircase, offering the possibility of creating two separate apartments. The furnishings and internal sculptures can be purchased separately. Exteriors and Grounds: