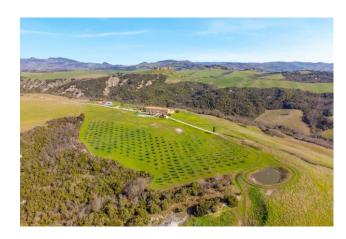

Approximately 5 hectares of fenced land, with 600 olive trees in production and another 80 hectares of arable land. A shed of approximately 290 m2 for storing tools. Two natural lakes used for irrigation. Potential for various developments, including farm, accommodation or private residence for those who love open spaces. This extraordinary property offers a unique opportunity to immerse yourself in the beauty of the Tuscan countryside, with breathtaking views and absolute quiet.