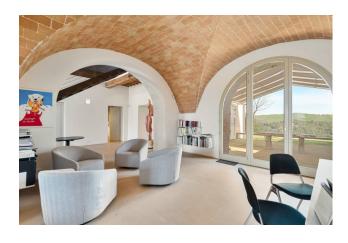

Located among the enchanting hills of Volterra, it offers breathtaking views from every corner.

Main features:

Total surface area of approximately 1000 square meters on two floors. Spacious ground floor with lounge with fireplace overlooking the large swimming pool and a charming loggia to share the cool summer evenings, music and TV room, study, and a kitchen with dining room , further living room and two pantry rooms, laundry room and technical room. Inside the house we can also find an ancient wood-burning oven. Two comfortable double bedrooms with private bathroom, one of which also has a walk-in closet and a further courtesy bathroom .

The upper floor can be accessed by lift or from an internal staircase leading to the hallway and reading room from which there are three further double bedrooms, each with a private bathroom.

A part of the structure of approximately 180 m2 is still to be completed but with all the systems already ready, only to be customized. Access to the upper floor is also possible from an external staircase, offering the possibility of creating two separate apartments. The furnishings and internal sculptures can be purchased separately. Exteriors and Grounds: