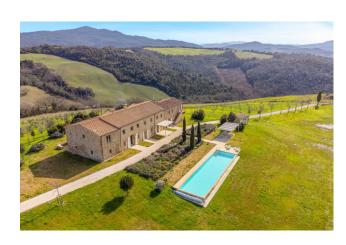

## 1.000 sq.m. | Bathrooms: 6 | Bedrooms: 5 | Rooms: 20

Ancient Renovated Farmhouse With 360 Degree Panoramic View of the Volterra Hills

An 18th century jewel, this farmhouse has been expertly renovated to combine the charm of antiquity with modern conveniences and a low energy impact.

Located among the enchanting hills of Volterra, it offers breathtaking views from every corner.

Main features:

Total surface area of approximately 1000 square meters on two floors. Spacious ground floor with lounge with fireplace overlooking the large swimming pool and a charming loggia to share the cool summer evenings, music and TV room, study, and a kitchen with dining room , further living room and two pantry rooms, laundry room and technical room. Inside the house we can also find an ancient wood-burning oven. Two comfortable double bedrooms with private bathroom, one of which also has a walk-in closet and a further courtesy bathroom .

The upper floor can be accessed by lift or from an internal staircase leading to the hallway and reading room from which there are three further double bedrooms, each with a private bathroom.

A part of the structure of approximately 180 m2 is still to be completed but with all the systems already ready, only to be customized. Access to the upper floor is also possible from an external staircase, offering the possibility of creating two separate apartments. The furnishings and internal sculptures can be purchased separately. Exteriors and Grounds: