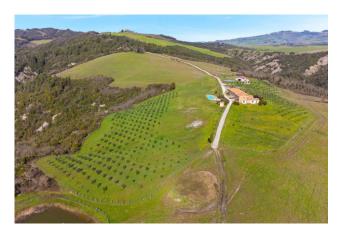

Located among the enchanting hills of Volterra, it offers breathtaking views from every corner.

Main features:

Total surface area of approximately 1000 square meters on two floors. Spacious ground floor with lounge with fireplace overlooking the large swimming pool and a charming loggia to share the cool summer evenings, music and TV room, study, and a kitchen with dining room , further living room and two pantry rooms, laundry room and technical room. Inside the house we can also find an ancient wood-burning oven. Two comfortable double bedrooms with private bathroom, one of which also has a walk-in closet and a further courtesy bathroom .

Approximately 5 hectares of fenced land, with 600 olive trees in production and another 80 hectares of arable land. A shed of approximately 290 m2 for storing tools. Two natural lakes used for irrigation. Potential for various developments, including farm, accommodation or private residence for those who love open spaces. This extraordinary property offers a unique opportunity to immerse yourself in the beauty of the Tuscan countryside, with breathtaking views and absolute quiet.