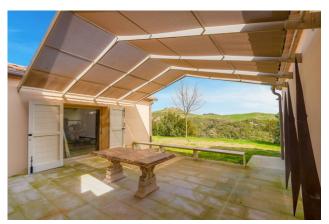

Located among the enchanting hills of Volterra, it offers breathtaking views from every corner.

Main features:

Total surface area of approximately 1000 square meters on two floors. Spacious ground floor with lounge with fireplace overlooking the large swimming pool and a charming loggia to share the cool summer evenings, music and TV room, study, and a kitchen with dining room , further living room and two pantry rooms, laundry room and technical room. Inside the house we can also find an ancient wood-burning oven. Two comfortable double bedrooms with private bathroom, one of which also has a walk-in closet and a further courtesy bathroom .