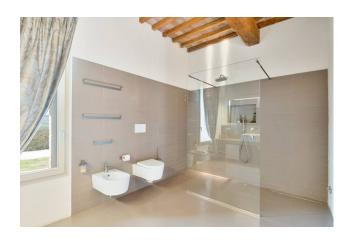

Located among the enchanting hills of Volterra, it offers breathtaking views from every corner.

Main features:

Total surface area of approximately 1000 square meters on two floors. Spacious ground floor with lounge with fireplace overlooking the large swimming pool and a charming loggia to share the cool summer evenings, music and TV room, study, and a kitchen with dining room , further living room and two pantry rooms, laundry room and technical room. Inside the house we can also find an ancient wood-burning oven. Two comfortable double bedrooms with private bathroom, one of which also has a walk-in closet and a further courtesy bathroom .