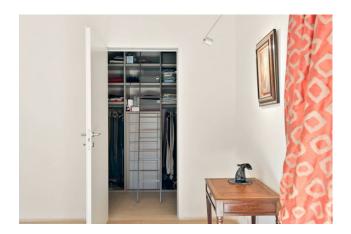

Located among the enchanting hills of Volterra, it offers breathtaking views from every corner.

Main features:

Total surface area of approximately 1000 square meters on two floors. Spacious ground floor with lounge with fireplace overlooking the large swimming pool and a charming loggia to share the cool summer evenings, music and TV room, study, and a kitchen with dining room , further living room and two pantry rooms, laundry room and technical room. Inside the house we can also find an ancient wood-burning oven. Two comfortable double bedrooms with private bathroom, one of which also has a walk-in closet and a further courtesy bathroom .