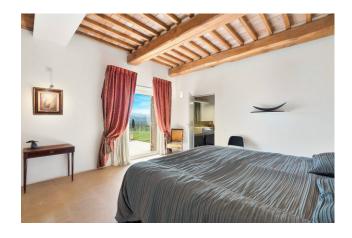

The upper floor can be accessed by lift or from an internal staircase leading to the hallway and reading room from which there are three further double bedrooms, each with a private bathroom.

A part of the structure of approximately 180 m2 is still to be completed but with all the systems already ready, only to be customized. Access to the upper floor is also possible from an external staircase, offering the possibility of creating two separate apartments. The furnishings and internal sculptures can be purchased separately. Exteriors and Grounds: