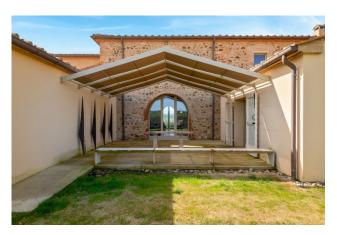

Located among the enchanting hills of Volterra, it offers breathtaking views from every corner.

Main features:

Total surface area of approximately 1000 square meters on two floors. Spacious ground floor with lounge with fireplace overlooking the large swimming pool and a charming loggia to share the cool summer evenings, music and TV room, study, and a kitchen with dining room , further living room and two pantry rooms, laundry room and technical room. Inside the house we can also find an ancient wood-burning oven. Two comfortable double bedrooms with private bathroom, one of which also has a walk-in closet and a further courtesy bathroom .