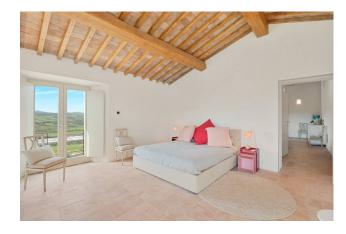

Located among the enchanting hills of Volterra, it offers breathtaking views from every corner.

Main features:

Total surface area of approximately 1000 square meters on two floors. Spacious ground floor with lounge with fireplace overlooking the large swimming pool and a charming loggia to share the cool summer evenings, music and TV room, study, and a kitchen with dining room , further living room and two pantry rooms, laundry room and technical room. Inside the house we can also find an ancient wood-burning oven. Two comfortable double bedrooms with private bathroom, one of which also has a walk-in closet and a further courtesy bathroom .

The upper floor can be accessed by lift or from an internal staircase leading to the hallway and reading room from which there are three further double bedrooms, each with a private bathroom.

A part of the structure of approximately 180 m2 is still to be completed but with all the systems already ready, only to be customized. Access to the upper floor is also possible from an external staircase, offering the possibility of creating two separate apartments. The furnishings and internal sculptures can be purchased separately. Exteriors and Grounds: