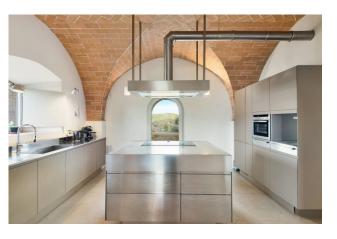

Located among the enchanting hills of Volterra, it offers breathtaking views from every corner.

Main features:

Total surface area of approximately 1000 square meters on two floors. Spacious ground floor with lounge with fireplace overlooking the large swimming pool and a charming loggia to share the cool summer evenings, music and TV room, study, and a kitchen with dining room , further living room and two pantry rooms, laundry room and technical room. Inside the house we can also find an ancient wood-burning oven. Two comfortable double bedrooms with private bathroom, one of which also has a walk-in closet and a further courtesy bathroom .