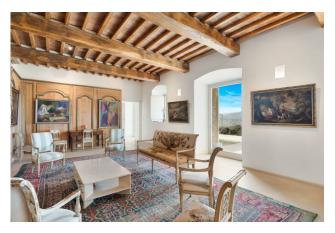

Located among the enchanting hills of Volterra, it offers breathtaking views from every corner.

Main features:

Total surface area of approximately 1000 square meters on two floors. Spacious ground floor with lounge with fireplace overlooking the large swimming pool and a charming loggia to share the cool summer evenings, music and TV room, study, and a kitchen with dining room , further living room and two pantry rooms, laundry room and technical room. Inside the house we can also find an ancient wood-burning oven. Two comfortable double bedrooms with private bathroom, one of which also has a walk-in closet and a further courtesy bathroom .

The upper floor can be accessed by lift or from an internal staircase leading to the hallway and reading room from which there are three further double bedrooms, each with a private bathroom.

A part of the structure of approximately 180 m2 is still to be completed but with all the systems already ready, only to be customized. Access to the upper floor is also possible from an external staircase, offering the possibility of creating two separate apartments. The furnishings and internal sculptures can be purchased separately. Exteriors and Grounds: