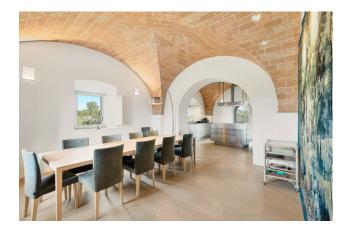

Located among the enchanting hills of Volterra, it offers breathtaking views from every corner.

Main features:

Total surface area of approximately 1000 square meters on two floors. Spacious ground floor with lounge with fireplace overlooking the large swimming pool and a charming loggia to share the cool summer evenings, music and TV room, study, and a kitchen with dining room , further living room and two pantry rooms, laundry room and technical room. Inside the house we can also find an ancient wood-burning oven. Two comfortable double bedrooms with private bathroom, one of which also has a walk-in closet and a further courtesy bathroom .

The upper floor can be accessed by lift or from an internal staircase leading to the hallway and reading room from which there are three further double bedrooms, each with a private bathroom.

A part of the structure of approximately 180 m2 is still to be completed but with all the systems already ready, only to be customized. Access to the upper floor is also possible from an external staircase, offering the possibility of creating two separate apartments. The furnishings and internal sculptures can be purchased separately. Exteriors and Grounds: