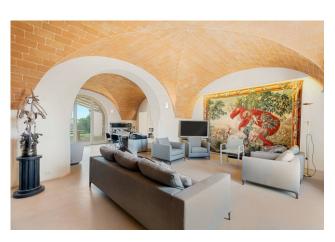

Located among the enchanting hills of Volterra, it offers breathtaking views from every corner.

Main features:

Total surface area of approximately 1000 square meters on two floors. Spacious ground floor with lounge with fireplace overlooking the large swimming pool and a charming loggia to share the cool summer evenings, music and TV room, study, and a kitchen with dining room , further living room and two pantry rooms, laundry room and technical room. Inside the house we can also find an ancient wood-burning oven. Two comfortable double bedrooms with private bathroom, one of which also has a walk-in closet and a further courtesy bathroom .