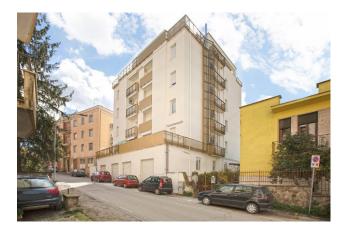

## 95 sq.m. | Bathrooms: 1 | Bedrooms: 2 | Rooms: 3

APARTMENT WITH ECO REDEVELOPMENT BONUS 110%.

COLDWELL BANKER

FRG & PARTNERS

95 SQM APARTMENT WITH TERRACE, GARAGE AND CELLAR.

In the Cappuccini area, inside a recently redeveloped building with works completed by the 110% BONUS, we offer for sale a 95m2 apartment on the first floor with lift. The property internally is composed of: kitchen with balcony, a double bedroom overlooking the church of Santa Rosa and a bedroom, double living room from which it is possible to obtain a third bedroom and from which it is possible to access a a 30 m2 terrace, bathroom with window, laundry area and convenient storage room. Latest generation windows and fixtures, electric shutters, a video intercom, a new armored entrance door, a condensing boiler have been installed in the apartment and the floors in the external spaces have been replaced. The building was covered with a thermal coat, photovoltaic panels were installed and the entrance gate to the building was replaced. The property is enriched by a comfortable 19m2 garage and a useful 12m2 cellar.