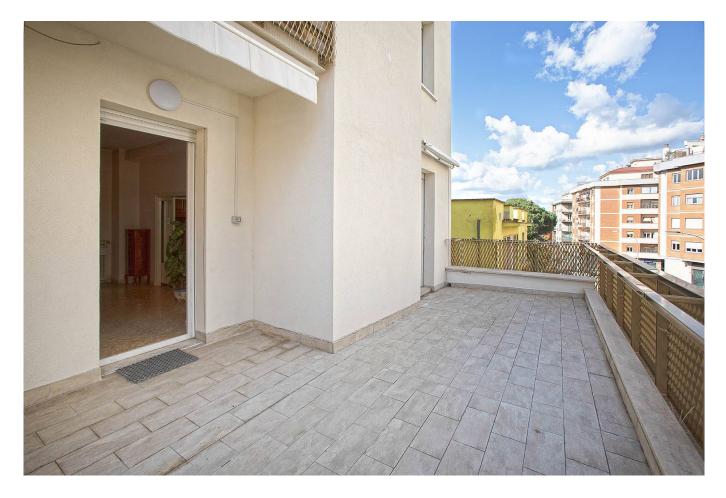

## 95 sq.m. | Bathrooms: 1 | Bedrooms: 2 | Rooms: 3

APARTMENT WITH ECO REDEVELOPMENT BONUS 110%.

COLDWELL BANKER

FRG & PARTNERS

95 SQM APARTMENT WITH TERRACE, GARAGE AND CELLAR.

In the Cappuccini area, inside a recently redeveloped building with works completed by the 110% BONUS, we offer for sale a 95m2 apartment on the first floor with lift. The property internally is composed of: kitchen with balcony, a double bedroom overlooking the church of Santa Rosa and a bedroom, double living room from which it is possible to obtain a third bedroom and from which it is possible to access a a 30 m2 terrace, bathroom with window, laundry area and convenient storage room. Latest generation windows and fixtures, electric shutters, a video intercom, a new armored entrance door, a condensing boiler have been installed in the apartment and the floors in the external spaces have been replaced. The building was covered with a thermal coat, photovoltaic panels were installed and the entrance gate to the building was replaced. The property is enriched by a comfortable 19m2 garage and a useful 12m2 cellar.