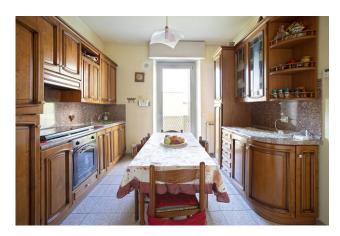

## 95 sq.m. | Bathrooms: 1 | Bedrooms: 2 | Rooms: 3

APARTMENT WITH ECO REDEVELOPMENT BONUS 110%.

COLDWELL BANKER

FRG & PARTNERS

95 SQM APARTMENT WITH TERRACE, GARAGE AND CELLAR.

In the Cappuccini area, inside a recently redeveloped building with works completed by the 110% BONUS, we offer for sale a 95m2 apartment on the first floor with lift. The property internally is composed of: kitchen with balcony, a double bedroom overlooking the church of Santa Rosa and a bedroom, double living room from which it is possible to obtain a third bedroom and from which it is possible to access a a 30 m2 terrace, bathroom with window, laundry area and convenient storage room. Latest generation windows and fixtures, electric shutters, a video intercom, a new armored entrance door, a condensing boiler have been installed in the apartment and the floors in the external spaces have been replaced. The building was covered with a thermal coat, photovoltaic panels were installed and the entrance gate to the building was replaced. The property is enriched by a comfortable 19m2 garage and a useful 12m2 cellar.