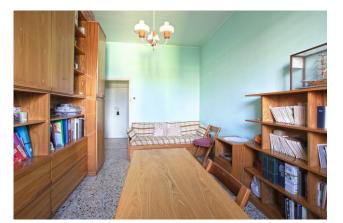

## 95 sq.m. | Bathrooms: 1 | Bedrooms: 2 | Rooms: 3

APARTMENT WITH ECO REDEVELOPMENT BONUS 110%.

COLDWELL BANKER

FRG & PARTNERS

95 SQM APARTMENT WITH TERRACE, GARAGE AND CELLAR.

In the Cappuccini area, inside a recently redeveloped building with works completed by the 110% BONUS, we offer for sale a 95m2 apartment on the first floor with lift. The property internally is composed of: kitchen with balcony, a double bedroom overlooking the church of Santa Rosa and a bedroom, double living room from which it is possible to obtain a third bedroom and from which it is possible to access a a 30 m2 terrace, bathroom with window, laundry area and convenient storage room. Latest generation windows and fixtures, electric shutters, a video intercom, a new armored entrance door, a condensing boiler have been installed in the apartment and the floors in the external spaces have been replaced. The building was covered with a thermal coat, photovoltaic panels were installed and the entrance gate to the building was replaced. The property is enriched by a comfortable 19m2 garage and a useful 12m2 cellar.