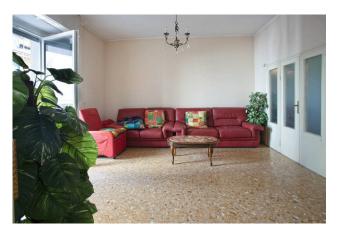

## 95 sq.m. | Bathrooms: 1 | Bedrooms: 2 | Rooms: 3

APARTMENT WITH ECO REDEVELOPMENT BONUS 110%.

COLDWELL BANKER

FRG & PARTNERS

95 SQM APARTMENT WITH TERRACE, GARAGE AND CELLAR.

In the Cappuccini area, inside a recently redeveloped building with works completed by the 110% BONUS, we offer for sale a 95m2 apartment on the first floor with lift. The property internally is composed of: kitchen with balcony, a double bedroom overlooking the church of Santa Rosa and a bedroom, double living room from which it is possible to obtain a third bedroom and from which it is possible to access a a 30 m2 terrace, bathroom with window, laundry area and convenient storage room. Latest generation windows and fixtures, electric shutters, a video intercom, a new armored entrance door, a condensing boiler have been installed in the apartment and the floors in the external spaces have been replaced. The building was covered with a thermal coat, photovoltaic panels were installed and the entrance gate to the building was replaced. The property is enriched by a comfortable 19m2 garage and a useful 12m2 cellar.