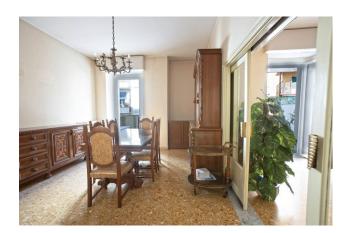

## 95 sq.m. | Bathrooms: 1 | Bedrooms: 2 | Rooms: 3

APARTMENT WITH ECO REDEVELOPMENT BONUS 110%.

COLDWELL BANKER

FRG & PARTNERS

95 SQM APARTMENT WITH TERRACE, GARAGE AND CELLAR.

In the Cappuccini area, inside a recently redeveloped building with works completed by the 110% BONUS, we offer for sale a 95m2 apartment on the first floor with lift. The property internally is composed of: kitchen with balcony, a double bedroom overlooking the church of Santa Rosa and a bedroom, double living room from which it is possible to obtain a third bedroom and from which it is possible to access a a 30 m2 terrace, bathroom with window, laundry area and convenient storage room. Latest generation windows and fixtures, electric shutters, a video intercom, a new armored entrance door, a condensing boiler have been installed in the apartment and the floors in the external spaces have been replaced. The building was covered with a thermal coat, photovoltaic panels were installed and the entrance gate to the building was replaced. The property is enriched by a comfortable 19m2 garage and a useful 12m2 cellar.