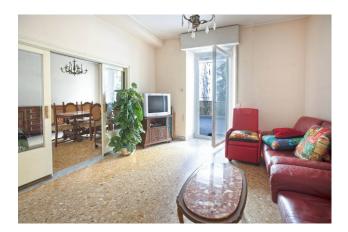

## 95 sq.m. | Bathrooms: 1 | Bedrooms: 2 | Rooms: 3

APARTMENT WITH ECO REDEVELOPMENT BONUS 110%.

COLDWELL BANKER

FRG & PARTNERS

95 SQM APARTMENT WITH TERRACE, GARAGE AND CELLAR.

In the Cappuccini area, inside a recently redeveloped building with works completed by the 110% BONUS, we offer for sale a 95m2 apartment on the first floor with lift. The property internally is composed of: kitchen with balcony, a double bedroom overlooking the church of Santa Rosa and a bedroom, double living room from which it is possible to obtain a third bedroom and from which it is possible to access a a 30 m2 terrace, bathroom with window, laundry area and convenient storage room. Latest generation windows and fixtures, electric shutters, a video intercom, a new armored entrance door, a condensing boiler have been installed in the apartment and the floors in the external spaces have been replaced. The building was covered with a thermal coat, photovoltaic panels were installed and the entrance gate to the building was replaced. The property is enriched by a comfortable 19m2 garage and a useful 12m2 cellar.