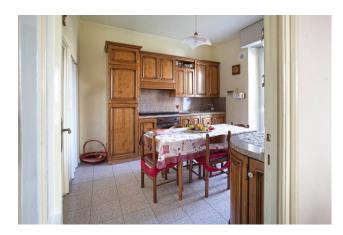

## 95 sq.m. | Bathrooms: 1 | Bedrooms: 2 | Rooms: 3

APARTMENT WITH ECO REDEVELOPMENT BONUS 110%.

COLDWELL BANKER

FRG & PARTNERS

95 SQM APARTMENT WITH TERRACE, GARAGE AND CELLAR.

In the Cappuccini area, inside a recently redeveloped building with works completed by the 110% BONUS, we offer for sale a 95m2 apartment on the first floor with lift. The property internally is composed of: kitchen with balcony, a double bedroom overlooking the church of Santa Rosa and a bedroom, double living room from which it is possible to obtain a third bedroom and from which it is possible to access a a 30 m2 terrace, bathroom with window, laundry area and convenient storage room. Latest generation windows and fixtures, electric shutters, a video intercom, a new armored entrance door, a condensing boiler have been installed in the apartment and the floors in the external spaces have been replaced. The building was covered with a thermal coat, photovoltaic panels were installed and the entrance gate to the building was replaced. The property is enriched by a comfortable 19m2 garage and a useful 12m2 cellar.