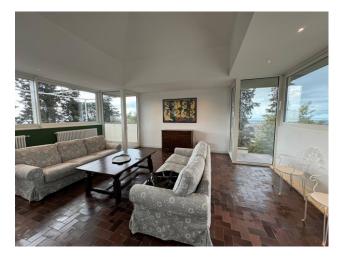

On three floors above ground, the villa is developed in a rational and functional way. On the main floor, we find the living area characterized by a large living room with fireplace and a generous terrace overlooking the wonderful view, harmoniously uniting the living space with the kitchen and dining area. A service bathroom completes this level, while the large windows guarantee an atmosphere of light and space.

You will love this villa for its large terraces from which to admire the surrounding nature and the sea view and a characteristic turret on the roof allows you to enjoy an exceptional panoramic view, adding a touch of charm and uniqueness to the entire property. The restoration of the villa was carried out respecting its original characteristics, with particular attention to energy efficiency: the fixtures were completely replaced, the boiler was modernized and a thermal panel was installed for the production of hot water.