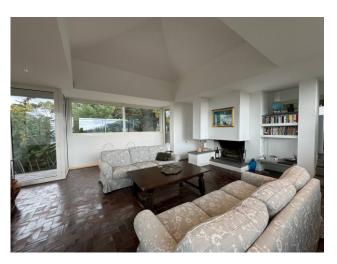

On three floors above ground, the villa is developed in a rational and functional way. On the main floor, we find the living area characterized by a large living room with fireplace and a generous terrace overlooking the wonderful view, harmoniously uniting the living space with the kitchen and dining area. A service bathroom completes this level, while the large windows guarantee an atmosphere of light and space.

You will love this villa for its large terraces from which to admire the surrounding nature and the sea view and a characteristic turret on the roof allows you to enjoy an exceptional panoramic view, adding a touch of charm and uniqueness to the entire property. The restoration of the villa was carried out respecting its original characteristics, with particular attention to energy efficiency: the fixtures were completely replaced, the boiler was modernized and a thermal panel was installed for the production of hot water.