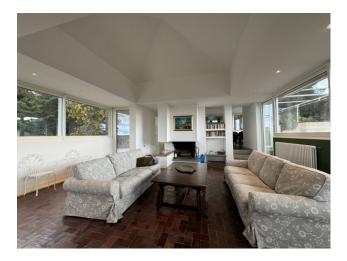

On three floors above ground, the villa is developed in a rational and functional way. On the main floor, we find the living area characterized by a large living room with fireplace and a generous terrace overlooking the wonderful view, harmoniously uniting the living space with the kitchen and dining area. A service bathroom completes this level, while the large windows guarantee an atmosphere of light and space.