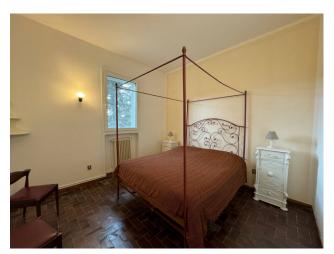

On the floor below is the sleeping area, consisting of four bedrooms, another bedroom or study, two bathrooms, wardrobe spaces and a storage room, offering comfort and privacy for the inhabitants of the villa. The basement floor is used as service, laundry and boiler rooms, with a total surface area of approximately 200 square metres.