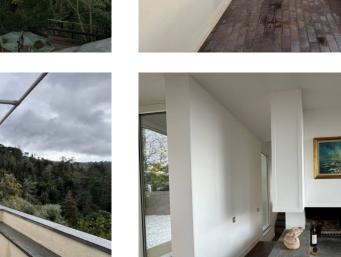

On three floors above ground, the villa is developed in a rational and functional way. On the main floor, we find the living area characterized by a large living room with fireplace and a generous terrace overlooking the wonderful view, harmoniously uniting the living space with the kitchen and dining area. A service bathroom completes this level, while the large windows guarantee an atmosphere of light and space.

You will love this villa for its large terraces from which to admire the surrounding nature and the sea view and a characteristic turret on the roof allows you to enjoy an exceptional panoramic view, adding a touch of charm and uniqueness to the entire property. The restoration of the villa was carried out respecting its original characteristics, with particular attention to energy efficiency: the fixtures were completely replaced, the boiler was modernized and a thermal panel was installed for the production of hot water.