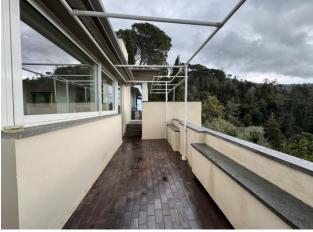

On three floors above ground, the villa is developed in a rational and functional way. On the main floor, we find the living area characterized by a large living room with fireplace and a generous terrace overlooking the wonderful view, harmoniously uniting the living space with the kitchen and dining area. A service bathroom completes this level, while the large windows guarantee an atmosphere of light and space.

You will love this villa for its large terraces from which to admire the surrounding nature and the sea view and a characteristic turret on the roof allows you to enjoy an exceptional panoramic view, adding a touch of charm and uniqueness to the entire property. The restoration of the villa was carried out respecting its original characteristics, with particular attention to energy efficiency: the fixtures were completely replaced, the boiler was modernized and a thermal panel was installed for the production of hot water.