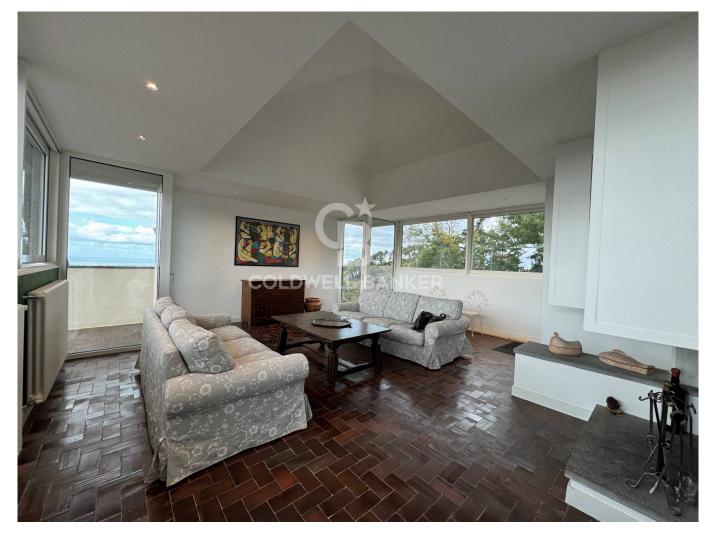

On three floors above ground, the villa is developed in a rational and functional way. On the main floor, we find the living area characterized by a large living room with fireplace and a generous terrace overlooking the wonderful view, harmoniously uniting the living space with the kitchen and dining area. A service bathroom completes this level, while the large windows guarantee an atmosphere of light and space.