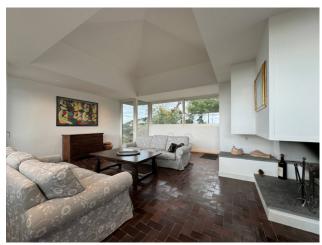

On three floors above ground, the villa is developed in a rational and functional way. On the main floor, we find the living area characterized by a large living room with fireplace and a generous terrace overlooking the wonderful view, harmoniously uniting the living space with the kitchen and dining area. A service bathroom completes this level, while the large windows guarantee an atmosphere of light and space.