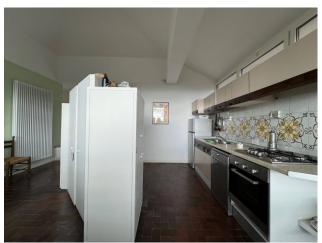

On three floors above ground, the villa is developed in a rational and functional way. On the main floor, we find the living area characterized by a large living room with fireplace and a generous terrace overlooking the wonderful view, harmoniously uniting the living space with the kitchen and dining area. A service bathroom completes this level, while the large windows guarantee an atmosphere of light and space.

## Features

| Property ID: CBI129-1788-130230                  | Contract: Sale                |
|--------------------------------------------------|-------------------------------|
| Categoria: Villa                                 | Address: via della magia, 300 |
| Zip Code: 55041                                  | Municipality: Camaiore        |
| Total sqm: 200 sq.m.                             | Bedrooms: 5                   |
| Bathrooms: 3                                     | Rooms: 9                      |
| Internal condition: Excellent                    | Floor: Buildings              |
| Total floors: 2                                  | Independent heating: Heating  |
| Parking space: Uncovered Parking                 | Date of construction: 1970    |
| Current Status: Available after the deed of sale | Terrace: Present, 50 sq.m.    |
| Garden: Private, 2.000 sq.m.                     | Sea distance: 7.000 meter     |
| Kitchen: Regular Kitchen                         |                               |