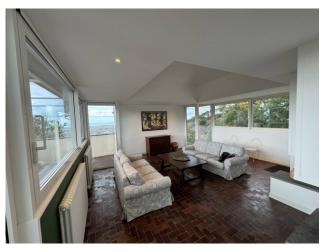

On three floors above ground, the villa is developed in a rational and functional way. On the main floor, we find the living area characterized by a large living room with fireplace and a generous terrace overlooking the wonderful view, harmoniously uniting the living space with the kitchen and dining area. A service bathroom completes this level, while the large windows guarantee an atmosphere of light and space.

You will love this villa for its large terraces from which to admire the surrounding nature and the sea view and a characteristic turret on the roof allows you to enjoy an exceptional panoramic view, adding a touch of charm and uniqueness to the entire property. The restoration of the villa was carried out respecting its original characteristics, with particular attention to energy efficiency: the fixtures were completely replaced, the boiler was modernized and a thermal panel was installed for the production of hot water.