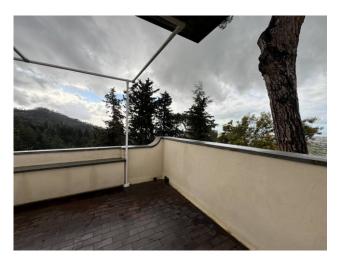

On three floors above ground, the villa is developed in a rational and functional way. On the main floor, we find the living area characterized by a large living room with fireplace and a generous terrace overlooking the wonderful view, harmoniously uniting the living space with the kitchen and dining area. A service bathroom completes this level, while the large windows guarantee an atmosphere of light and space.

You will love this villa for its large terraces from which to admire the surrounding nature and the sea view and a characteristic turret on the roof allows you to enjoy an exceptional panoramic view, adding a touch of charm and uniqueness to the entire property. The restoration of the villa was carried out respecting its original characteristics, with particular attention to energy efficiency: the fixtures were completely replaced, the boiler was modernized and a thermal panel was installed for the production of hot water.