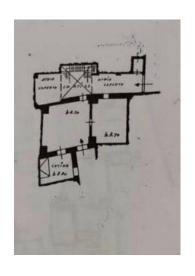

## Townhouse for sale in Leverano € 180.000 Ref. CBI104-622-199

258 sq.m. | Bathrooms: 3 | Bedrooms: 5 | Rooms: 12

LEVERANO - SALENTO

Leverano, in the heart of the historic center of the town, Coldwell Banker Gruppo Bodini offers the sale of a characteristic courtyard property consisting of 15 rooms with double entrances, one from Via Lunga and the other from Via G. Perrone.

The property spread over two levels, ground and first floors, stands out for the majestic Salento star vaults that characterize the rooms, some enriched by original cement floors.

The main floor is made up of 8 rooms and a secondary staircase leads to a private courtyard in which we find the possibility of creating an annex. Furthermore, a further three two-room apartments also located on the ground floor could constitute an excellent investment opportunity.

To be completely renovated, this property offers large customizable spaces and the possibility of being divided, thanks to its double entrance, thus guaranteeing a solution suitable for different family or investment needs.