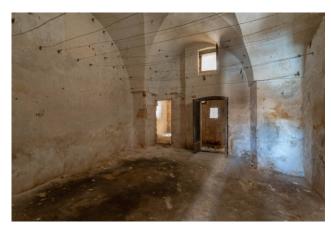

The property spread over two levels, ground and first floors, stands out for the majestic Salento star vaults that characterize the rooms, some enriched by original cement floors.

The main floor is made up of 8 rooms and a secondary staircase leads to a private courtyard in which we find the possibility of creating an annex. Furthermore, a further three two-room apartments also located on the ground floor could constitute an excellent investment opportunity.

To be completely renovated, this property offers large customizable spaces and the possibility of being divided, thanks to its double entrance, thus guaranteeing a solution suitable for different family or investment needs.

The added value of this property is the presence of private balconies and cloisters, which allow you to fully enjoy the charm of the historic center of Leverano.

The property appears to be a valid purchasing opportunity for those who love the recovery of historical assets and would like to work on the restoration to give it new luster and a new life. As illustrated in the photographic shots, the property requires important

interventions to restore the historicity of the property which can be carried out by taking advantage of the incentives made available by the Puglia Region.

Furthermore, its extreme proximity to Porto Cesareo allows you to enjoy the splendid sea and the white beaches of the most beautiful coast of Salento.