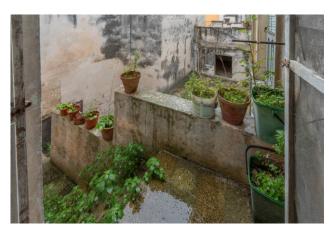

The property spread over two levels, ground and first floors, stands out for the majestic Salento star vaults that characterize the rooms, some enriched by original cement floors.

The main floor is made up of 8 rooms and a secondary staircase leads to a private courtyard in which we find the possibility of creating an annex. Furthermore, a further three two-room apartments also located on the ground floor could constitute an excellent investment opportunity.

The added value of this property is the presence of private balconies and cloisters, which allow you to fully enjoy the charm of the historic center of Leverano.

The property appears to be a valid purchasing opportunity for those who love the recovery of historical assets and would like to work on the restoration to give it new luster and a new life. As illustrated in the photographic shots, the property requires important

interventions to restore the historicity of the property which can be carried out by taking advantage of the incentives made available by the Puglia Region.

Furthermore, its extreme proximity to Porto Cesareo allows you to enjoy the splendid sea and the white beaches of the most beautiful coast of Salento.