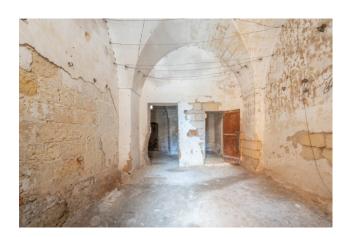

The property spread over two levels, ground and first floors, stands out for the majestic Salento star vaults that characterize the rooms, some enriched by original cement floors.

The main floor is made up of 8 rooms and a secondary staircase leads to a private courtyard in which we find the possibility of creating an annex. Furthermore, a further three two-room apartments also located on the ground floor could constitute an excellent investment opportunity.

The added value of this property is the presence of private balconies and cloisters, which allow you to fully enjoy the charm of the historic center of Leverano.

The property appears to be a valid purchasing opportunity for those who love the recovery of historical assets and would like to work on the restoration to give it new luster and a new life. As illustrated in the photographic shots, the property requires important

interventions to restore the historicity of the property which can be carried out by taking advantage of the incentives made available by the Puglia Region.

Furthermore, its extreme proximity to Porto Cesareo allows you to enjoy the splendid sea and the white beaches of the most beautiful coast of Salento.