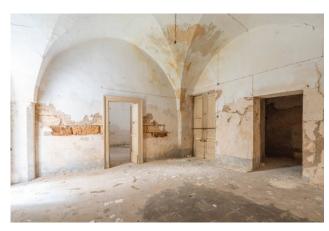

The property spread over two levels, ground and first floors, stands out for the majestic Salento star vaults that characterize the rooms, some enriched by original cement floors.

The main floor is made up of 8 rooms and a secondary staircase leads to a private courtyard in which we find the possibility of creating an annex. Furthermore, a further three two-room apartments also located on the ground floor could constitute an excellent investment opportunity.

To be completely renovated, this property offers large customizable spaces and the possibility of being divided, thanks to its double entrance, thus guaranteeing a solution suitable for different family or investment needs.

The added value of this property is the presence of private balconies and cloisters, which allow you to fully enjoy the charm of the historic center of Leverano.

The property appears to be a valid purchasing opportunity for those who love the recovery of historical assets and would like to work on the restoration to give it new luster and a new life. As illustrated in the photographic shots, the property requires important

interventions to restore the historicity of the property which can be carried out by taking advantage of the incentives made available by the Puglia Region.

Furthermore, its extreme proximity to Porto Cesareo allows you to enjoy the splendid sea and the white beaches of the most beautiful coast of Salento.