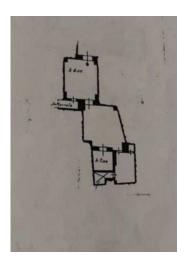

## Townhouse for sale in Leverano € 180.000 Ref. CBI104-622-199

258 sq.m. | Bathrooms: 3 | Bedrooms: 5 | Rooms: 12

LEVERANO - SALENTO

Leverano, in the heart of the historic center of the town, Coldwell Banker Gruppo Bodini offers the sale of a characteristic courtyard property consisting of 15 rooms with double entrances, one from Via Lunga and the other from Via G. Perrone.

The property spread over two levels, ground and first floors, stands out for the majestic Salento star vaults that characterize the rooms, some enriched by original cement floors.

The main floor is made up of 8 rooms and a secondary staircase leads to a private courtyard in which we find the possibility of creating an annex. Furthermore, a further three two-room apartments also located on the ground floor could constitute an excellent investment opportunity.

To be completely renovated, this property offers large customizable spaces and the possibility of being divided, thanks to its double entrance, thus guaranteeing a solution suitable for different family or investment needs.