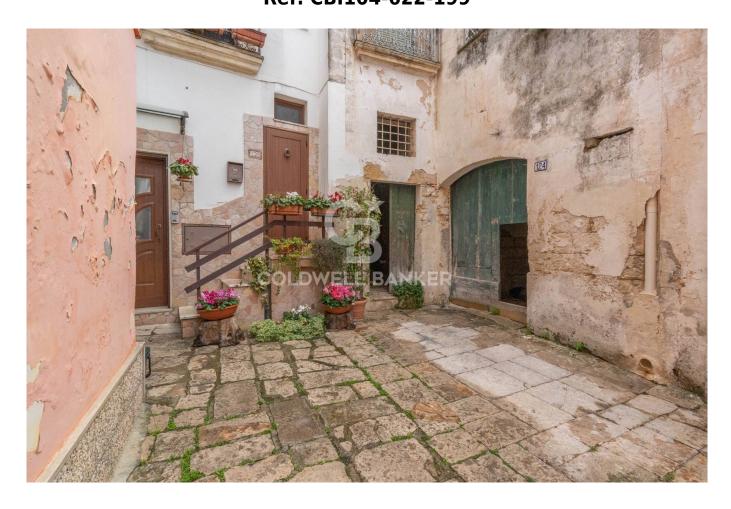

## Townhouse for sale in Leverano € 180.000 Ref. CBI104-622-199

258 sq.m. | Bathrooms: 3 | Bedrooms: 5 | Rooms: 12

LEVERANO - SALENTO

Leverano, in the heart of the historic center of the town, Coldwell Banker Gruppo Bodini offers the sale of a characteristic courtyard property consisting of 15 rooms with double entrances, one from Via Lunga and the other from Via G. Perrone.

The property spread over two levels, ground and first floors, stands out for the majestic Salento star vaults that characterize the rooms, some enriched by original cement floors.

The main floor is made up of 8 rooms and a secondary staircase leads to a private courtyard in which we find the possibility of creating an annex. Furthermore, a further three two-room apartments also located on the ground floor could constitute an excellent investment opportunity.

The added value of this property is the presence of private balconies and cloisters, which allow you to fully enjoy the charm of the historic center of Leverano.

The property appears to be a valid purchasing opportunity for those who love the recovery of historical assets and would like to work on the restoration to give it new luster and a new life. As illustrated in the photographic shots, the property requires important

interventions to restore the historicity of the property which can be carried out by taking advantage of the incentives made available by the Puglia Region.

Furthermore, its extreme proximity to Porto Cesareo allows you to enjoy the splendid sea and the white beaches of the most beautiful coast of Salento.