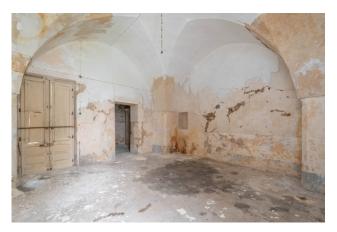

The property spread over two levels, ground and first floors, stands out for the majestic Salento star vaults that characterize the rooms, some enriched by original cement floors.

The main floor is made up of 8 rooms and a secondary staircase leads to a private courtyard in which we find the possibility of creating an annex. Furthermore, a further three two-room apartments also located on the ground floor could constitute an excellent investment opportunity.

To be completely renovated, this property offers large customizable spaces and the possibility of being divided, thanks to its double entrance, thus guaranteeing a solution suitable for different family or investment needs.

interventions to restore the historicity of the property which can be carried out by taking advantage of the incentives made available by the Puglia Region.

Furthermore, its extreme proximity to Porto Cesareo allows you to enjoy the splendid sea and the white beaches of the most beautiful coast of Salento.