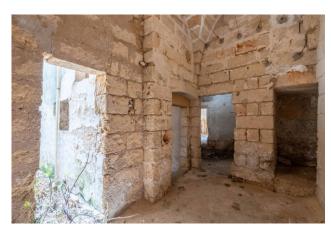

The property spread over two levels, ground and first floors, stands out for the majestic Salento star vaults that characterize the rooms, some enriched by original cement floors.

The main floor is made up of 8 rooms and a secondary staircase leads to a private courtyard in which we find the possibility of creating an annex. Furthermore, a further three two-room apartments also located on the ground floor could constitute an excellent investment opportunity.

To be completely renovated, this property offers large customizable spaces and the possibility of being divided, thanks to its double entrance, thus guaranteeing a solution suitable for different family or investment needs.

The added value of this property is the presence of private balconies and cloisters, which allow you to fully enjoy the charm of the historic center of Leverano.

The property appears to be a valid purchasing opportunity for those who love the recovery of historical assets and would like to work on the restoration to give it new luster and a new life. As illustrated in the photographic shots, the property requires important

interventions to restore the historicity of the property which can be carried out by taking advantage of the incentives made available by the Puglia Region.

Furthermore, its extreme proximity to Porto Cesareo allows you to enjoy the splendid sea and the white beaches of the most beautiful coast of Salento.