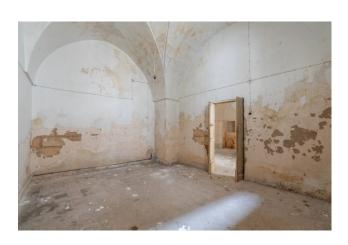

The property spread over two levels, ground and first floors, stands out for the majestic Salento star vaults that characterize the rooms, some enriched by original cement floors.

The main floor is made up of 8 rooms and a secondary staircase leads to a private courtyard in which we find the possibility of creating an annex. Furthermore, a further three two-room apartments also located on the ground floor could constitute an excellent investment opportunity.

To be completely renovated, this property offers large customizable spaces and the possibility of being divided, thanks to its double entrance, thus guaranteeing a solution suitable for different family or investment needs.

The added value of this property is the presence of private balconies and cloisters, which allow you to fully enjoy the charm of the historic center of Leverano.

The property appears to be a valid purchasing opportunity for those who love the recovery of historical assets and would like to work on the restoration to give it new luster and a new life. As illustrated in the photographic shots, the property requires important

interventions to restore the historicity of the property which can be carried out by taking advantage of the incentives made available by the Puglia Region.

Furthermore, its extreme proximity to Porto Cesareo allows you to enjoy the splendid sea and the white beaches of the most beautiful coast of Salento.