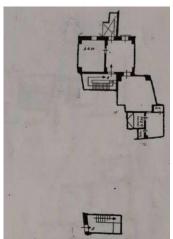

## Townhouse for sale in Leverano € 180.000 Ref. CBI104-622-199

258 sq.m. | Bathrooms: 3 | Bedrooms: 5 | Rooms: 12

LEVERANO - SALENTO

Leverano, in the heart of the historic center of the town, Coldwell Banker Gruppo Bodini offers the sale of a characteristic courtyard property consisting of 15 rooms with double entrances, one from Via Lunga and the other from Via G. Perrone.

The property spread over two levels, ground and first floors, stands out for the majestic Salento star vaults that characterize the rooms, some enriched by original cement floors.

The main floor is made up of 8 rooms and a secondary staircase leads to a private courtyard in which we find the possibility of creating an annex. Furthermore, a further three two-room apartments also located on the ground floor could constitute an excellent investment opportunity.

To be completely renovated, this property offers large customizable spaces and the possibility of being divided, thanks to its double entrance, thus guaranteeing a solution suitable for different family or investment needs.