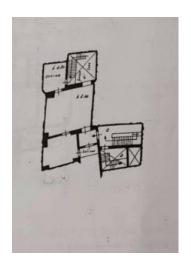

## Townhouse for sale in Leverano € 180.000 Ref. CBI104-622-199

258 sq.m. | Bathrooms: 3 | Bedrooms: 5 | Rooms: 12

LEVERANO - SALENTO

Leverano, in the heart of the historic center of the town, Coldwell Banker Gruppo Bodini offers the sale of a characteristic courtyard property consisting of 15 rooms with double entrances, one from Via Lunga and the other from Via G. Perrone.

The property spread over two levels, ground and first floors, stands out for the majestic Salento star vaults that characterize the rooms, some enriched by original cement floors.

The main floor is made up of 8 rooms and a secondary staircase leads to a private courtyard in which we find the possibility of creating an annex. Furthermore, a further three two-room apartments also located on the ground floor could constitute an excellent investment opportunity.

To be completely renovated, this property offers large customizable spaces and the possibility of being divided, thanks to its double entrance, thus guaranteeing a solution suitable for different family or investment needs.