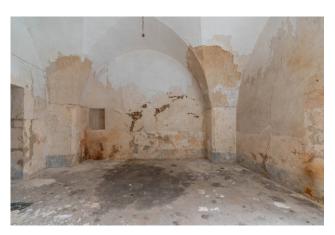

The property spread over two levels, ground and first floors, stands out for the majestic Salento star vaults that characterize the rooms, some enriched by original cement floors.

The main floor is made up of 8 rooms and a secondary staircase leads to a private courtyard in which we find the possibility of creating an annex. Furthermore, a further three two-room apartments also located on the ground floor could constitute an excellent investment opportunity.

The added value of this property is the presence of private balconies and cloisters, which allow you to fully enjoy the charm of the historic center of Leverano.

The property appears to be a valid purchasing opportunity for those who love the recovery of historical assets and would like to work on the restoration to give it new luster and a new life. As illustrated in the photographic shots, the property requires important

interventions to restore the historicity of the property which can be carried out by taking advantage of the incentives made available by the Puglia Region.

Furthermore, its extreme proximity to Porto Cesareo allows you to enjoy the splendid sea and the white beaches of the most beautiful coast of Salento.