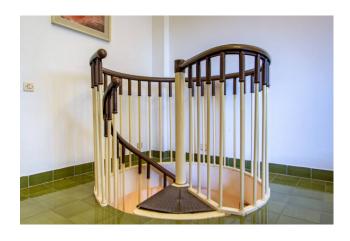

The tavern of approximately 90 sqm, reachable both from the living area via a spiral staircase, and from an independent external entrance, embellished with a beautiful fireplace, represents a welcoming and convivial place, ideal for spending moments of relaxation and socializing.