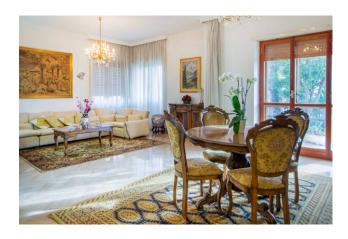

On the ground floor we are greeted by an entrance, a large double living room, a kitchen with balcony, a study and a service bathroom. A comfortable wooden staircase in the living room connects the living area to the sleeping area on the upper floor, where there are four bedrooms, a bathroom and an attic. The rooms, equipped with large windows, are very bright and enjoy a beautiful panoramic view.