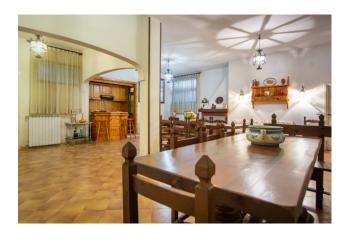

The tavern of approximately 90 sqm, reachable both from the living area via a spiral staircase, and from an independent external entrance, embellished with a beautiful fireplace, represents a welcoming and convivial place, ideal for spending moments of relaxation and socializing.