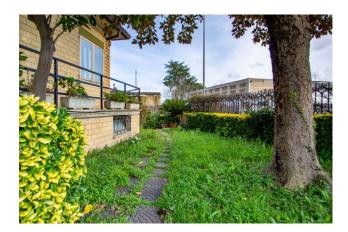

With its 275 sqm distributed on three levels and an enchanting private garden of approximately 460 sqm embellished with tall trees and fruit trees, this residence offers an elegant combination of internal and external spaces.

### **Features**

| Property ID: CBI118-1866-301689 | Contract: Sale                                   |
|---------------------------------|--------------------------------------------------|
| Categoria: Two-family villa     | Address: Via Paolo Emilio Pavolini               |
| Zip Code: 166                   | Municipality: Roma                               |
| Zona: Massimina                 | Total sqm: 273 sq.m.                             |
| Bedrooms: 5                     | Bathrooms: 3                                     |
| Rooms: 6                        | Internal condition: To be renovated              |
| Total floors: 2                 | Independent heating: Heating                     |
| Date of construction: 1965      | Current Status: Available after the deed of sale |
| Balconies: Present, 10 sq.m.    | Garden: Private, 467 sq.m.                       |
| Kitchen: Regular Kitchen        | Garage: for one car, 13 sq.m.                    |
| Tv Antenna : Autonomous         | Closet                                           |
| ADSL Coverage                   | Fireplace                                        |
| Telephone System                | Wiring : By Law                                  |
| Shower                          | Wooden Window Frames                             |
| Shutters                        |                                                  |