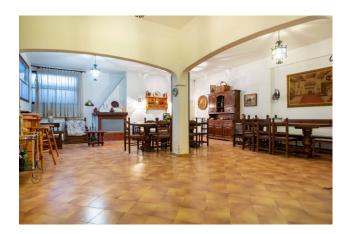

The tavern of approximately 90 sqm, reachable both from the living area via a spiral staircase, and from an independent external entrance, embellished with a beautiful fireplace, represents a welcoming and convivial place, ideal for spending moments of relaxation and socializing.