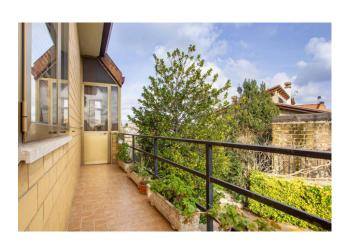

On the ground floor we are greeted by an entrance, a large double living room, a kitchen with balcony, a study and a service bathroom. A comfortable wooden staircase in the living room connects the living area to the sleeping area on the upper floor, where there are four bedrooms, a bathroom and an attic. The rooms, equipped with large windows, are very bright and enjoy a beautiful panoramic view.

### **Features**

| Property ID: CBI118-1866-301689 | Contract: Sale                                   |
|---------------------------------|--------------------------------------------------|
| Categoria: Two-family villa     | Address: Via Paolo Emilio Pavolini               |
| Zip Code: 166                   | Municipality: Roma                               |
| Zona: Massimina                 | Total sqm: 273 sq.m.                             |
| Bedrooms: 5                     | Bathrooms: 3                                     |
| Rooms: 6                        | Internal condition: To be renovated              |
| Total floors: 2                 | Independent heating: Heating                     |
| Date of construction: 1965      | Current Status: Available after the deed of sale |
| Balconies: Present, 10 sq.m.    | Garden: Private, 467 sq.m.                       |
| Kitchen: Regular Kitchen        | Garage: for one car, 13 sq.m.                    |
| Tv Antenna : Autonomous         | Closet                                           |
| ADSL Coverage                   | Fireplace                                        |
| Telephone System                | Wiring : By Law                                  |
| Shower                          | Wooden Window Frames                             |
| Shutters                        |                                                  |