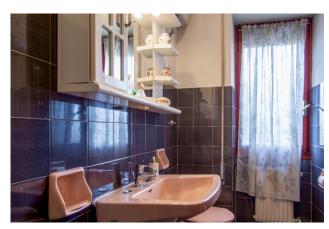

On the ground floor we are greeted by an entrance, a large double living room, a kitchen with balcony, a study and a service bathroom. A comfortable wooden staircase in the living room connects the living area to the sleeping area on the upper floor, where there are four bedrooms, a bathroom and an attic. The rooms, equipped with large windows, are very bright and enjoy a beautiful panoramic view.

### **Features**

| Property ID: CBI118-1866-301689 | Contract: Sale                                   |
|---------------------------------|--------------------------------------------------|
| Categoria: Two-family villa     | Address: Via Paolo Emilio Pavolini               |
| Zip Code: 166                   | Municipality: Roma                               |
| Zona: Massimina                 | Total sqm: 273 sq.m.                             |
| Bedrooms: 5                     | Bathrooms: 3                                     |
| Rooms: 6                        | Internal condition: To be renovated              |
| Total floors: 2                 | Independent heating: Heating                     |
| Date of construction: 1965      | Current Status: Available after the deed of sale |
| Balconies: Present, 10 sq.m.    | Garden: Private, 467 sq.m.                       |
| Kitchen: Regular Kitchen        | Garage: for one car, 13 sq.m.                    |
| Tv Antenna : Autonomous         | Closet                                           |
| ADSL Coverage                   | Fireplace                                        |
| Telephone System                | Wiring : By Law                                  |
| Shower                          | Wooden Window Frames                             |
| Shutters                        |                                                  |