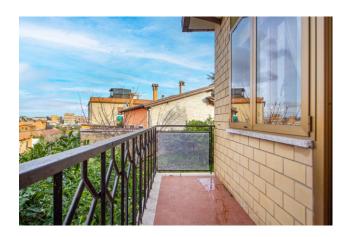

With its 275 sqm distributed on three levels and an enchanting private garden of approximately 460 sqm embellished with tall trees and fruit trees, this residence offers an elegant combination of internal and external spaces.

### **Features**

| Property ID: CBI118-1866-301689 | Contract: Sale                                   |
|---------------------------------|--------------------------------------------------|
| Categoria: Two-family villa     | Address: Via Paolo Emilio Pavolini               |
| Zip Code: 166                   | Municipality: Roma                               |
| Zona: Massimina                 | Total sqm: 273 sq.m.                             |
| Bedrooms: 5                     | Bathrooms: 3                                     |
| Rooms: 6                        | Internal condition: To be renovated              |
| Total floors: 2                 | Independent heating: Heating                     |
| Date of construction: 1965      | Current Status: Available after the deed of sale |
| Balconies: Present, 10 sq.m.    | Garden: Private, 467 sq.m.                       |
| Kitchen: Regular Kitchen        | Garage: for one car, 13 sq.m.                    |
| Tv Antenna : Autonomous         | Closet                                           |
| ADSL Coverage                   | Fireplace                                        |
| Telephone System                | Wiring : By Law                                  |
| Shower                          | Wooden Window Frames                             |
| Shutters                        |                                                  |