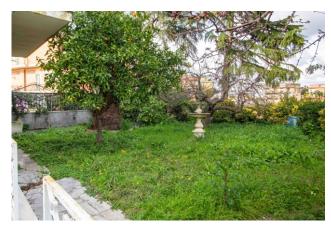

With its 275 sqm distributed on three levels and an enchanting private garden of approximately 460 sqm embellished with tall trees and fruit trees, this residence offers an elegant combination of internal and external spaces.

### **Features**

| Property ID: CBI118-1866-301689 | Contract: Sale                                   |
|---------------------------------|--------------------------------------------------|
| Categoria: Two-family villa     | Address: Via Paolo Emilio Pavolini               |
| Zip Code: 166                   | Municipality: Roma                               |
| Zona: Massimina                 | Total sqm: 273 sq.m.                             |
| Bedrooms: 5                     | Bathrooms: 3                                     |
| Rooms: 6                        | Internal condition: To be renovated              |
| Total floors: 2                 | Independent heating: Heating                     |
| Date of construction: 1965      | Current Status: Available after the deed of sale |
| Balconies: Present, 10 sq.m.    | Garden: Private, 467 sq.m.                       |
| Kitchen: Regular Kitchen        | Garage: for one car, 13 sq.m.                    |
| Tv Antenna : Autonomous         | Closet                                           |
| ADSL Coverage                   | Fireplace                                        |
| Telephone System                | Wiring : By Law                                  |
| Shower                          | Wooden Window Frames                             |
| Shutters                        |                                                  |