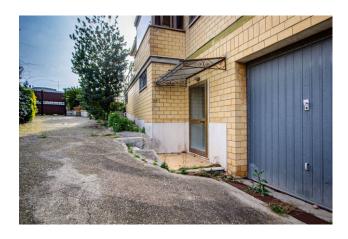

The property includes a large garage directly accessible from the tavern.  $\,$ 

With its easy connections to the city center and Fiumicino airport, this home combines the beauty of nature with the practicality of urban life.

### **Features**

| Property ID: CBI118-1866-301689 | Contract: Sale                                   |
|---------------------------------|--------------------------------------------------|
| Categoria: Two-family villa     | Address: Via Paolo Emilio Pavolini               |
| Zip Code: 166                   | Municipality: Roma                               |
| Zona: Massimina                 | Total sqm: 273 sq.m.                             |
| Bedrooms: 5                     | Bathrooms: 3                                     |
| Rooms: 6                        | Internal condition: To be renovated              |
| Total floors: 2                 | Independent heating: Heating                     |
| Date of construction: 1965      | Current Status: Available after the deed of sale |
| Balconies: Present, 10 sq.m.    | Garden: Private, 467 sq.m.                       |
| Kitchen: Regular Kitchen        | Garage: for one car, 13 sq.m.                    |
| Tv Antenna : Autonomous         | Closet                                           |
| ADSL Coverage                   | Fireplace                                        |
| Telephone System                | Wiring : By Law                                  |
| Shower                          | Wooden Window Frames                             |
| Shutters                        |                                                  |