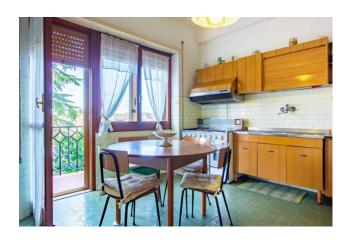

On the ground floor we are greeted by an entrance, a large double living room, a kitchen with balcony, a study and a service bathroom. A comfortable wooden staircase in the living room connects the living area to the sleeping area on the upper floor, where there are four bedrooms, a bathroom and an attic. The rooms, equipped with large windows, are very bright and enjoy a beautiful panoramic view.

### **Features**

| Property ID: CBI118-1866-301689 | Contract: Sale                                   |
|---------------------------------|--------------------------------------------------|
| Categoria: Two-family villa     | Address: Via Paolo Emilio Pavolini               |
| Zip Code: 166                   | Municipality: Roma                               |
| Zona: Massimina                 | Total sqm: 273 sq.m.                             |
| Bedrooms: 5                     | Bathrooms: 3                                     |
| Rooms: 6                        | Internal condition: To be renovated              |
| Total floors: 2                 | Independent heating: Heating                     |
| Date of construction: 1965      | Current Status: Available after the deed of sale |
| Balconies: Present, 10 sq.m.    | Garden: Private, 467 sq.m.                       |
| Kitchen: Regular Kitchen        | Garage: for one car, 13 sq.m.                    |
| Tv Antenna : Autonomous         | Closet                                           |
| ADSL Coverage                   | Fireplace                                        |
| Telephone System                | Wiring : By Law                                  |
| Shower                          | Wooden Window Frames                             |
| Shutters                        |                                                  |