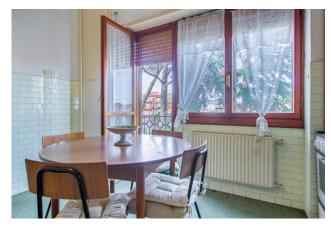

On the ground floor we are greeted by an entrance, a large double living room, a kitchen with balcony, a study and a service bathroom. A comfortable wooden staircase in the living room connects the living area to the sleeping area on the upper floor, where there are four bedrooms, a bathroom and an attic. The rooms, equipped with large windows, are very bright and enjoy a beautiful panoramic view.

### **Features**

| Property ID: CBI118-1866-301689 | Contract: Sale                                   |
|---------------------------------|--------------------------------------------------|
| Categoria: Two-family villa     | Address: Via Paolo Emilio Pavolini               |
| Zip Code: 166                   | Municipality: Roma                               |
| Zona: Massimina                 | Total sqm: 273 sq.m.                             |
| Bedrooms: 5                     | Bathrooms: 3                                     |
| Rooms: 6                        | Internal condition: To be renovated              |
| Total floors: 2                 | Independent heating: Heating                     |
| Date of construction: 1965      | Current Status: Available after the deed of sale |
| Balconies: Present, 10 sq.m.    | Garden: Private, 467 sq.m.                       |
| Kitchen: Regular Kitchen        | Garage: for one car, 13 sq.m.                    |
| Tv Antenna : Autonomous         | Closet                                           |
| ADSL Coverage                   | Fireplace                                        |
| Telephone System                | Wiring : By Law                                  |
| Shower                          | Wooden Window Frames                             |
| Shutters                        |                                                  |