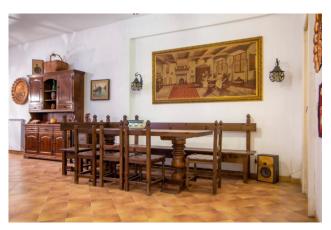

The tavern of approximately 90 sqm, reachable both from the living area via a spiral staircase, and from an independent external entrance, embellished with a beautiful fireplace, represents a welcoming and convivial place, ideal for spending moments of relaxation and socializing.