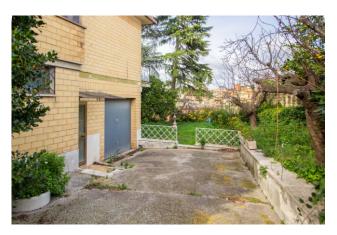

With its 275 sqm distributed on three levels and an enchanting private garden of approximately 460 sqm embellished with tall trees and fruit trees, this residence offers an elegant combination of internal and external spaces.

The property includes a large garage directly accessible from the tavern.  $\,$ 

With its easy connections to the city center and Fiumicino airport, this home combines the beauty of nature with the practicality of urban life.

### **Features**

| Property ID: CBI118-1866-301689 | Contract: Sale                                   |
|---------------------------------|--------------------------------------------------|
| Categoria: Two-family villa     | Address: Via Paolo Emilio Pavolini               |
| Zip Code: 166                   | Municipality: Roma                               |
| Zona: Massimina                 | Total sqm: 273 sq.m.                             |
| Bedrooms: 5                     | Bathrooms: 3                                     |
| Rooms: 6                        | Internal condition: To be renovated              |
| Total floors: 2                 | Independent heating: Heating                     |
| Date of construction: 1965      | Current Status: Available after the deed of sale |
| Balconies: Present, 10 sq.m.    | Garden: Private, 467 sq.m.                       |
| Kitchen: Regular Kitchen        | Garage: for one car, 13 sq.m.                    |
| Tv Antenna : Autonomous         | Closet                                           |
| ADSL Coverage                   | Fireplace                                        |
| Telephone System                | Wiring : By Law                                  |
| Shower                          | Wooden Window Frames                             |
| Shutters                        |                                                  |