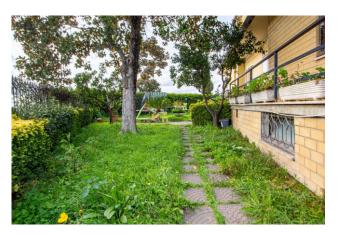

With its 275 sqm distributed on three levels and an enchanting private garden of approximately 460 sqm embellished with tall trees and fruit trees, this residence offers an elegant combination of internal and external spaces.

### **Features**

| Property ID: CBI118-1866-301689 | Contract: Sale                                   |
|---------------------------------|--------------------------------------------------|
| Categoria: Two-family villa     | Address: Via Paolo Emilio Pavolini               |
| Zip Code: 166                   | Municipality: Roma                               |
| Zona: Massimina                 | Total sqm: 273 sq.m.                             |
| Bedrooms: 5                     | Bathrooms: 3                                     |
| Rooms: 6                        | Internal condition: To be renovated              |
| Total floors: 2                 | Independent heating: Heating                     |
| Date of construction: 1965      | Current Status: Available after the deed of sale |
| Balconies: Present, 10 sq.m.    | Garden: Private, 467 sq.m.                       |
| Kitchen: Regular Kitchen        | Garage: for one car, 13 sq.m.                    |
| Tv Antenna : Autonomous         | Closet                                           |
| ADSL Coverage                   | Fireplace                                        |
| Telephone System                | Wiring : By Law                                  |
| Shower                          | Wooden Window Frames                             |
| Shutters                        |                                                  |