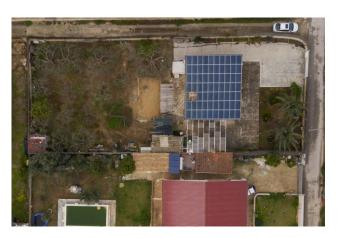

## 94 sq.m. | Bathrooms: 2 | Bedrooms: 3 | Rooms: 4

We offer for sale a spacious villa on a plot of land of approximately 1,200m2 in Kaucana.

The property consists of a large living room with open kitchen, three bedrooms, two bathrooms, one of which is external and a storage room, a front garden with ample parking and a rear garden with dimensions that allow for the creation of a swimming pool. To complete the villa, a comfortable veranda with awning, stone barbecue and wood-burning oven.

The villa also has a photovoltaic system (with an annual income of approximately  $\[mathbb{e}\]$ 5,000 for the next 7 years), air conditioners, alarm system, automatic gate and new generation fixtures built in 2022.