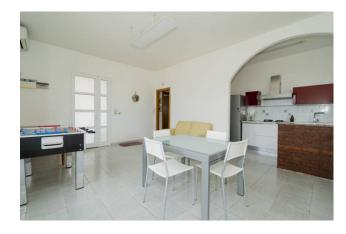

## 94 sq.m. | Bathrooms: 2 | Bedrooms: 3 | Rooms: 4

We offer for sale a spacious villa on a plot of land of approximately 1,200m2 in Kaucana.

The property consists of a large living room with open kitchen, three bedrooms, two bathrooms, one of which is external and a storage room, a front garden with ample parking and a rear garden with dimensions that allow for the creation of a swimming pool. To complete the villa, a comfortable veranda with awning, stone barbecue and wood-burning oven.

## **Features**

Property ID: CBI163-2408-5226 Contract: Sale

| Categoria: Chalet                    | Address: contrada chiuse nuove                   |
|--------------------------------------|--------------------------------------------------|
| Municipality: Santa Croce Camerina   | Total sqm: 94 sq.m.                              |
| Bedrooms: 3                          | Bathrooms: 2                                     |
| Rooms: 4                             | Internal condition: To Be Cleaned                |
| Floor: Ground Floor                  | Total floors: 1                                  |
| Independent heating: Air-Conditioned | Parking space: Uncovered Parking                 |
| Date of construction: 1980           | Current Status: Available after the deed of sale |
| Garden: Private                      | Sea distance: 800 meter                          |
| Kitchen: Exposed Kitchen             |                                                  |