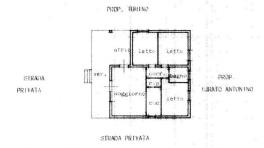

## 94 sq.m. | Bathrooms: 2 | Bedrooms: 3 | Rooms: 4

We offer for sale a spacious villa on a plot of land of approximately 1,200m2 in Kaucana.

The property consists of a large living room with open kitchen, three bedrooms, two bathrooms, one of which is external and a storage room, a front garden with ample parking and a rear garden with dimensions that allow for the creation of a swimming pool. To complete the villa, a comfortable veranda with awning, stone barbecue and wood-burning oven.

## **Features**

Property ID: CBI163-2408-5226 Contract: Sale

| Categoria: Chalet                    | Address: contrada chiuse nuove                   |
|--------------------------------------|--------------------------------------------------|
| Municipality: Santa Croce Camerina   | Total sqm: 94 sq.m.                              |
| Bedrooms: 3                          | Bathrooms: 2                                     |
| Rooms: 4                             | Internal condition: To Be Cleaned                |
| Floor: Ground Floor                  | Total floors: 1                                  |
| Independent heating: Air-Conditioned | Parking space: Uncovered Parking                 |
| Date of construction: 1980           | Current Status: Available after the deed of sale |
| Garden: Private                      | Sea distance: 800 meter                          |
| Kitchen: Exposed Kitchen             |                                                  |