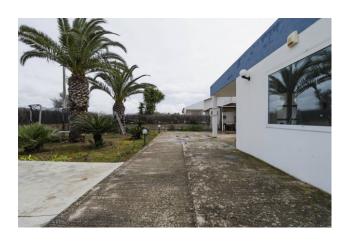

## 94 sq.m. | Bathrooms: 2 | Bedrooms: 3 | Rooms: 4

We offer for sale a spacious villa on a plot of land of approximately 1,200m2 in Kaucana.

The property consists of a large living room with open kitchen, three bedrooms, two bathrooms, one of which is external and a storage room, a front garden with ample parking and a rear garden with dimensions that allow for the creation of a swimming pool. To complete the villa, a comfortable veranda with awning, stone barbecue and wood-burning oven.