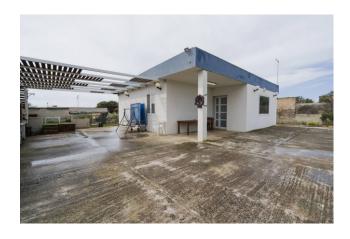

## 94 sq.m. | Bathrooms: 2 | Bedrooms: 3 | Rooms: 4

We offer for sale a spacious villa on a plot of land of approximately 1,200m2 in Kaucana.

The property consists of a large living room with open kitchen, three bedrooms, two bathrooms, one of which is external and a storage room, a front garden with ample parking and a rear garden with dimensions that allow for the creation of a swimming pool. To complete the villa, a comfortable veranda with awning, stone barbecue and wood-burning oven.