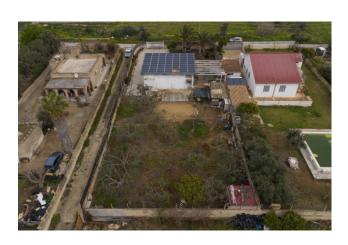

## 94 sq.m. | Bathrooms: 2 | Bedrooms: 3 | Rooms: 4

We offer for sale a spacious villa on a plot of land of approximately 1,200m2 in Kaucana.

The property consists of a large living room with open kitchen, three bedrooms, two bathrooms, one of which is external and a storage room, a front garden with ample parking and a rear garden with dimensions that allow for the creation of a swimming pool. To complete the villa, a comfortable veranda with awning, stone barbecue and wood-burning oven.