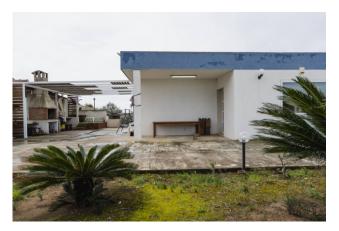

## 94 sq.m. | Bathrooms: 2 | Bedrooms: 3 | Rooms: 4

We offer for sale a spacious villa on a plot of land of approximately 1,200m2 in Kaucana.

The property consists of a large living room with open kitchen, three bedrooms, two bathrooms, one of which is external and a storage room, a front garden with ample parking and a rear garden with dimensions that allow for the creation of a swimming pool. To complete the villa, a comfortable veranda with awning, stone barbecue and wood-burning oven.