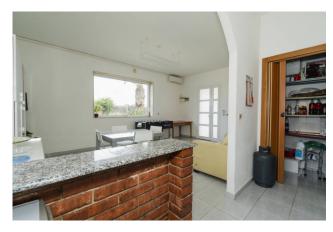

## 94 sq.m. | Bathrooms: 2 | Bedrooms: 3 | Rooms: 4

We offer for sale a spacious villa on a plot of land of approximately 1,200m2 in Kaucana.

The property consists of a large living room with open kitchen, three bedrooms, two bathrooms, one of which is external and a storage room, a front garden with ample parking and a rear garden with dimensions that allow for the creation of a swimming pool. To complete the villa, a comfortable veranda with awning, stone barbecue and wood-burning oven.

## **Features**

Property ID: CBI163-2408-5226 Contract: Sale

| Categoria: Chalet                    | Address: contrada chiuse nuove                   |
|--------------------------------------|--------------------------------------------------|
| Municipality: Santa Croce Camerina   | Total sqm: 94 sq.m.                              |
| Bedrooms: 3                          | Bathrooms: 2                                     |
| Rooms: 4                             | Internal condition: To Be Cleaned                |
| Floor: Ground Floor                  | Total floors: 1                                  |
| Independent heating: Air-Conditioned | Parking space: Uncovered Parking                 |
| Date of construction: 1980           | Current Status: Available after the deed of sale |
| Garden: Private                      | Sea distance: 800 meter                          |
| Kitchen: Exposed Kitchen             |                                                  |