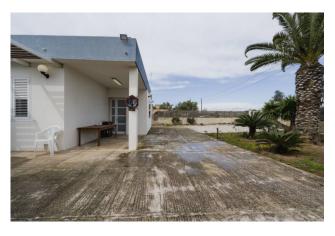

## 94 sq.m. | Bathrooms: 2 | Bedrooms: 3 | Rooms: 4

We offer for sale a spacious villa on a plot of land of approximately 1,200m2 in Kaucana.

The property consists of a large living room with open kitchen, three bedrooms, two bathrooms, one of which is external and a storage room, a front garden with ample parking and a rear garden with dimensions that allow for the creation of a swimming pool. To complete the villa, a comfortable veranda with awning, stone barbecue and wood-burning oven.

The villa also has a photovoltaic system (with an annual income of approximately  $\[mathbb{e}\]$ 5,000 for the next 7 years), air conditioners, alarm system, automatic gate and new generation fixtures built in 2022.