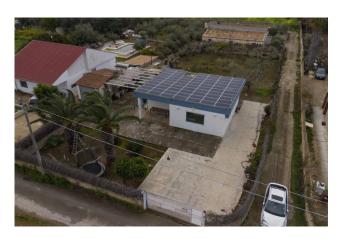

## 94 sq.m. | Bathrooms: 2 | Bedrooms: 3 | Rooms: 4

We offer for sale a spacious villa on a plot of land of approximately 1,200m2 in Kaucana.

The property consists of a large living room with open kitchen, three bedrooms, two bathrooms, one of which is external and a storage room, a front garden with ample parking and a rear garden with dimensions that allow for the creation of a swimming pool. To complete the villa, a comfortable veranda with awning, stone barbecue and wood-burning oven.

The villa also has a photovoltaic system (with an annual income of approximately  $\[mathbb{e}\]$ 5,000 for the next 7 years), air conditioners, alarm system, automatic gate and new generation fixtures built in 2022.