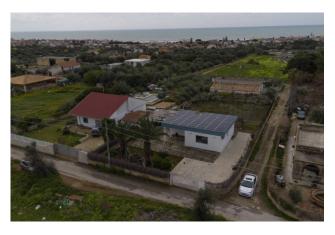

## Chalet for sale in Santa Croce Camerina € 145.000 Ref. CBI163-2408-5226

## 94 sq.m. | Bathrooms: 2 | Bedrooms: 3 | Rooms: 4

We offer for sale a spacious villa on a plot of land of approximately 1,200m2 in Kaucana.

The property consists of a large living room with open kitchen, three bedrooms, two bathrooms, one of which is external and a storage room, a front garden with ample parking and a rear garden with dimensions that allow for the creation of a swimming pool. To complete the villa, a comfortable veranda with awning, stone barbecue and wood-burning oven.

The villa also has a photovoltaic system (with an annual income of approximately  $\[mathbb{e}\]$ 5,000 for the next 7 years), air conditioners, alarm system, automatic gate and new generation fixtures built in 2022.

The house is located about 800 meters from the golden beaches of Kaucana, and a few kilometers from Punta Secca and Marina di Ragusa, also not very far from restaurants, supermarkets, bars and beaches.