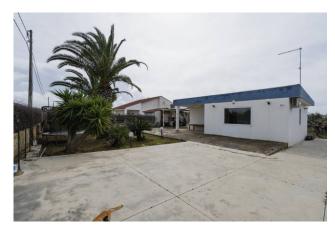

## 94 sq.m. | Bathrooms: 2 | Bedrooms: 3 | Rooms: 4

We offer for sale a spacious villa on a plot of land of approximately 1,200m2 in Kaucana.

The property consists of a large living room with open kitchen, three bedrooms, two bathrooms, one of which is external and a storage room, a front garden with ample parking and a rear garden with dimensions that allow for the creation of a swimming pool. To complete the villa, a comfortable veranda with awning, stone barbecue and wood-burning oven.

The house is located about 800 meters from the golden beaches of Kaucana, and a few kilometers from Punta Secca and Marina di Ragusa, also not very far from restaurants, supermarkets, bars and beaches.