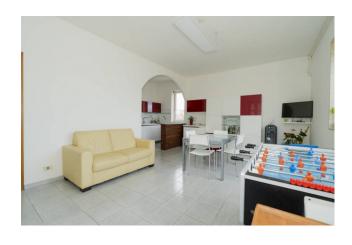

## 94 sq.m. | Bathrooms: 2 | Bedrooms: 3 | Rooms: 4

We offer for sale a spacious villa on a plot of land of approximately 1,200m2 in Kaucana.

The property consists of a large living room with open kitchen, three bedrooms, two bathrooms, one of which is external and a storage room, a front garden with ample parking and a rear garden with dimensions that allow for the creation of a swimming pool. To complete the villa, a comfortable veranda with awning, stone barbecue and wood-burning oven.