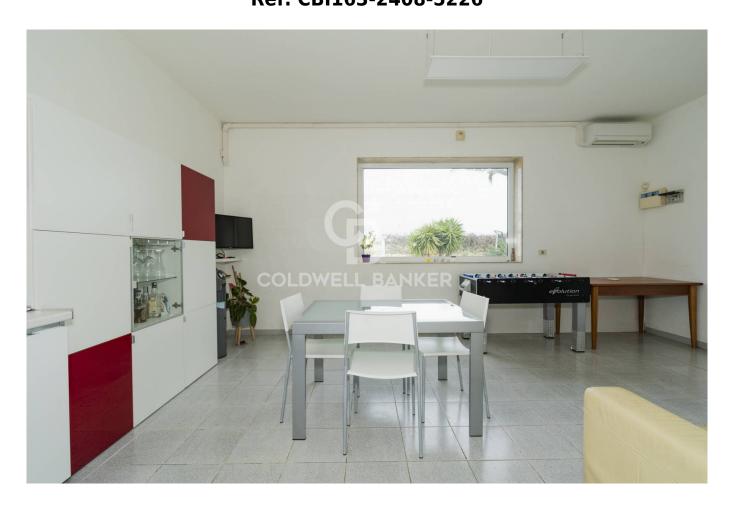

## 94 sq.m. | Bathrooms: 2 | Bedrooms: 3 | Rooms: 4

We offer for sale a spacious villa on a plot of land of approximately 1,200m2 in Kaucana.

The property consists of a large living room with open kitchen, three bedrooms, two bathrooms, one of which is external and a storage room, a front garden with ample parking and a rear garden with dimensions that allow for the creation of a swimming pool. To complete the villa, a comfortable veranda with awning, stone barbecue and wood-burning oven.