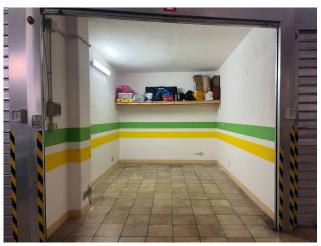

The state of conservation is good, with majolica flooring and plastered walls.

Access to the box is via a metal overhead door, which guarantees safety and protection.

Located in a 4-storey residential building, the garage/garage offers the possibility of also being used as a warehouse or storage area.