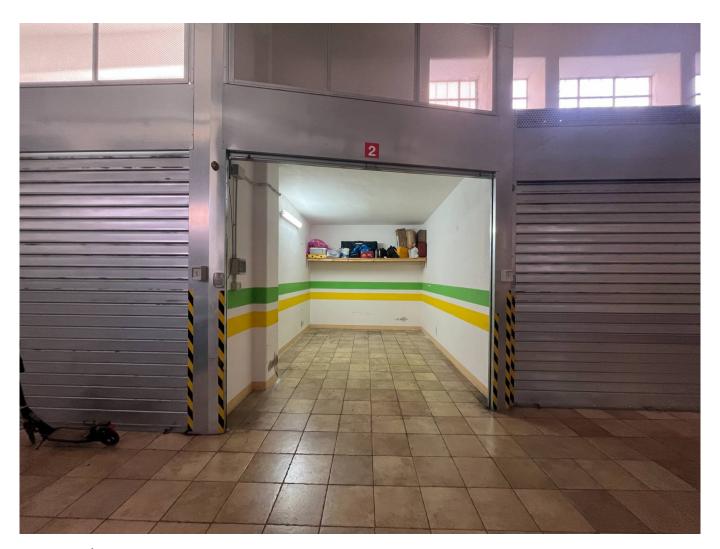

## 17 sq.m. | Rooms: 1

In a residential area of Rome, we offer for sale a large box/garage in the basement, with a total surface area of 17 square meters. The property consists of a single room, ideal for storing cars or large objects.

The state of conservation is good, with majolica flooring and plastered walls.

Access to the box is via a metal overhead door, which guarantees safety and protection.

Located in a 4-storey residential building, the garage/garage offers the possibility of also being used as a warehouse or storage area.