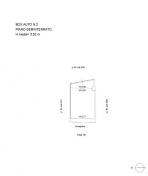

## 17 sq.m. | Rooms: 1

In a residential area of Rome, we offer for sale a large box/garage in the basement, with a total surface area of 17 square meters. The property consists of a single room, ideal for storing cars or large objects.

The state of conservation is good, with majolica flooring and plastered walls.

Access to the box is via a metal overhead door, which guarantees safety and protection.

Located in a 4-storey residential building, the garage/garage offers the possibility of also being used as a warehouse or storage area.

## **Features**

| Property ID: CBI161-2196-167 | Contract: Sale                  |
|------------------------------|---------------------------------|
| Categoria: Box / garage      | Address: Via Dei Frassini, 43/A |
| Zip Code: 172                | Municipality: Roma              |
| Zona: Centocelle             | Total sqm: 17 sq.m.             |
| Rooms: 1                     | Internal condition: Good        |
| Floor: Basement              | Total floors: 4                 |
| Date of construction: 1954   |                                 |