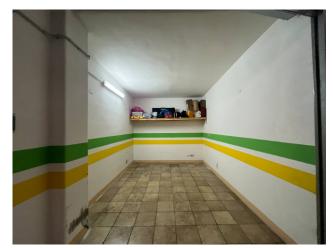

## 17 sq.m. | Rooms: 1

In a residential area of Rome, we offer for sale a large box/garage in the basement, with a total surface area of 17 square meters. The property consists of a single room, ideal for storing cars or large objects.

The state of conservation is good, with majolica flooring and plastered walls.

Access to the box is via a metal overhead door, which guarantees safety and protection.

Located in a 4-storey residential building, the garage/garage offers the possibility of also being used as a warehouse or storage area.