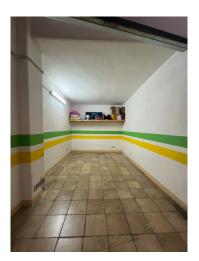

## 17 sq.m. | Rooms: 1

In a residential area of Rome, we offer for sale a large box/garage in the basement, with a total surface area of 17 square meters. The property consists of a single room, ideal for storing cars or large objects.

The state of conservation is good, with majolica flooring and plastered walls.

Access to the box is via a metal overhead door, which guarantees safety and protection.

Located in a 4-storey residential building, the garage/garage offers the possibility of also being used as a warehouse or storage area.