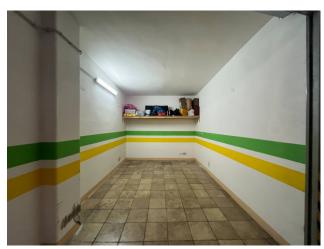

## 17 sq.m. | Rooms: 1

In a residential area of Rome, we offer for sale a large box/garage in the basement, with a total surface area of 17 square meters. The property consists of a single room, ideal for storing cars or large objects.

The state of conservation is good, with majolica flooring and plastered walls.

Access to the box is via a metal overhead door, which guarantees safety and protection.

Located in a 4-storey residential building, the garage/garage offers the possibility of also being used as a warehouse or storage area.