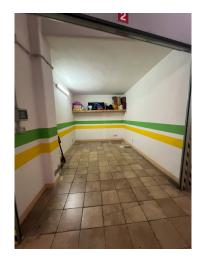

## 17 sq.m. | Rooms: 1

In a residential area of Rome, we offer for sale a large box/garage in the basement, with a total surface area of 17 square meters. The property consists of a single room, ideal for storing cars or large objects.

The state of conservation is good, with majolica flooring and plastered walls.

Access to the box is via a metal overhead door, which guarantees safety and protection.

Located in a 4-storey residential building, the garage/garage offers the possibility of also being used as a warehouse or storage area.