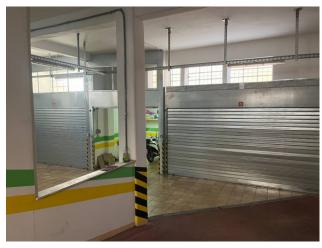

The state of conservation is good, with majolica flooring and plastered walls.

Access to the box is via a metal overhead door, which guarantees safety and protection.

Located in a 4-storey residential building, the garage/garage offers the possibility of also being used as a warehouse or storage area.