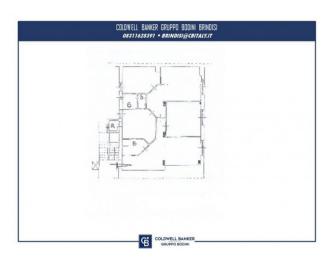

 $The \ 126m2 \ property, \ classified \ as \ a \ professional \ studio, \ was \ completely \ renovated \ in \ 2006 \ and \ is \ kept \ in \ excellent \ condition.$ 

It has double exposure, external and internal.

It is very bright, as there are also low buildings nearby.

The building was affected by the renovation of the facade in 2023.

The layout of the apartment includes a large entrance that leads frontally into a spacious and bright waiting room, four rooms, which are accessed from a corridor and hallway. There are two bathrooms, one complete with dressing room and one comfortable bathroom for disabled people.

A room, originally used as a kitchen, leads to a small storage room.

The windows and doors are made of aluminum with double glazing and the roller shutter boxes are insulated, of excellent workmanship and guarantee optimal acoustic and thermal insulation.