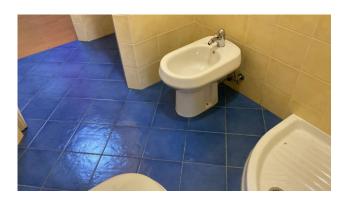

It is very bright, as there are also low buildings nearby.

The building was affected by the renovation of the facade in 2023.

The layout of the apartment includes a large entrance that leads frontally into a spacious and bright waiting room, four rooms, which are accessed from a corridor and hallway. There are two bathrooms, one complete with dressing room and one comfortable bathroom for disabled people.

# **Features**

| Property ID: CBI092-932-44184  | Contract: Sale                                   |
|--------------------------------|--------------------------------------------------|
| Categoria: 4 or more Rooms     | Address: Lungomare Vittorio Emanuele Iii, SN     |
| Zip Code: 74123                | Municipality: Taranto                            |
| Zona: Borgo                    | Total sqm: 126 sq.m.                             |
| Bedrooms: 4                    | Bathrooms: 2                                     |
| Rooms: 5                       | Internal condition: Good                         |
| Floor: Ground Floor            | Total floors: 8                                  |
| Independent heating: Heating   | Lift: Yes                                        |
| Date of construction: 1960     | Current Status: Available after the deed of sale |
| Condominium costs: € 20        | Sea distance: 1.000 meter                        |
| Antenna : Independent          | Storage                                          |
| High-speed internet connection | Fastweb connection                               |
| Air conditioning               | Telephone system                                 |
| Electric system : Compliant    | Shower                                           |
| Alluminium fixtures            | Preparation for alarm system                     |
| Roller shutters                | Coldwell Banker Ref.                             |