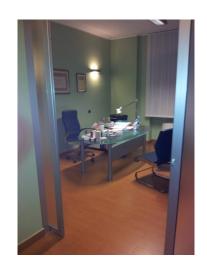

It is very bright, as there are also low buildings nearby.

The building was affected by the renovation of the facade in 2023.

The layout of the apartment includes a large entrance that leads frontally into a spacious and bright waiting room, four rooms, which are accessed from a corridor and hallway. There are two bathrooms, one complete with dressing room and one comfortable bathroom for disabled people.