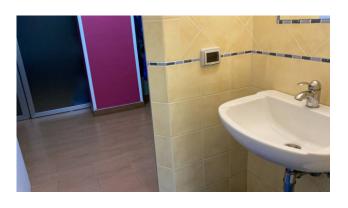

It is very bright, as there are also low buildings nearby.

The building was affected by the renovation of the facade in 2023.

The layout of the apartment includes a large entrance that leads frontally into a spacious and bright waiting room, four rooms, which are accessed from a corridor and hallway. There are two bathrooms, one complete with dressing room and one comfortable bathroom for disabled people.