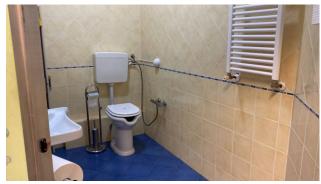

It is very bright, as there are also low buildings nearby.

The building was affected by the renovation of the facade in 2023.

The layout of the apartment includes a large entrance that leads frontally into a spacious and bright waiting room, four rooms, which are accessed from a corridor and hallway. There are two bathrooms, one complete with dressing room and one comfortable bathroom for disabled people.