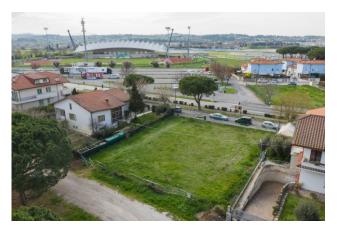

## 841 sq.m.

BUILDING PLOT

Exceptional investment opportunity!

Commercial land of approximately 840 m2 located in a strategic position in Misano Adriatico.

This land offers a large surface area ideal for the development of commercial and industrial projects.

Its position offers easy access to the main communication routes, ensuring maximum visibility and ease of access for customers and suppliers. The flexibility of use and the possibilities for customization make this land an ideal choice for those looking for an area to build commercial, logistics or industrial structures.