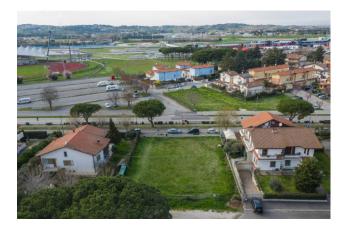

## 841 sq.m.

BUILDING PLOT

Exceptional investment opportunity!

Commercial land of approximately 840 m2 located in a strategic position in Misano Adriatico.

This land offers a large surface area ideal for the development of commercial and industrial projects.

Its position offers easy access to the main communication routes, ensuring maximum visibility and ease of access for customers and suppliers. The flexibility of use and the possibilities for customization make this land an ideal choice for those looking for an area to build commercial, logistics or industrial structures.