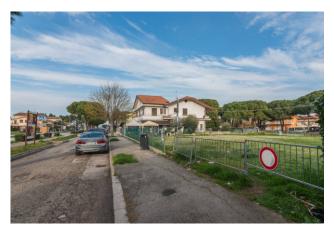

## 841 sq.m.

BUILDING PLOT

Exceptional investment opportunity!

Commercial land of approximately 840 m2 located in a strategic position in Misano Adriatico.

This land offers a large surface area ideal for the development of commercial and industrial projects.

Its position offers easy access to the main communication routes, ensuring maximum visibility and ease of access for customers and suppliers. The flexibility of use and the possibilities for customization make this land an ideal choice for those looking for an area to build commercial, logistics or industrial structures.