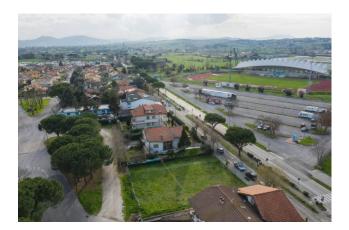

## 841 sq.m.

BUILDING PLOT

Exceptional investment opportunity!

Commercial land of approximately 840 m2 located in a strategic position in Misano Adriatico.

This land offers a large surface area ideal for the development of commercial and industrial projects.

Its position offers easy access to the main communication routes, ensuring maximum visibility and ease of access for customers and suppliers. The flexibility of use and the possibilities for customization make this land an ideal choice for those looking for an area to build commercial, logistics or industrial structures.