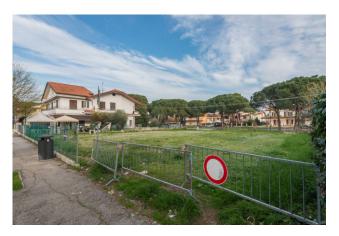

## 841 sq.m.

BUILDING PLOT

Exceptional investment opportunity!

Commercial land of approximately 840 m2 located in a strategic position in Misano Adriatico.

This land offers a large surface area ideal for the development of commercial and industrial projects.

Its position offers easy access to the main communication routes, ensuring maximum visibility and ease of access for customers and suppliers. The flexibility of use and the possibilities for customization make this land an ideal choice for those looking for an area to build commercial, logistics or industrial structures.