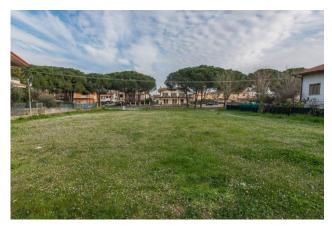

## 841 sq.m.

BUILDING PLOT

Exceptional investment opportunity!

Commercial land of approximately 840 m2 located in a strategic position in Misano Adriatico.

This land offers a large surface area ideal for the development of commercial and industrial projects.

Its position offers easy access to the main communication routes, ensuring maximum visibility and ease of access for customers and suppliers. The flexibility of use and the possibilities for customization make this land an ideal choice for those looking for an area to build commercial, logistics or industrial structures.