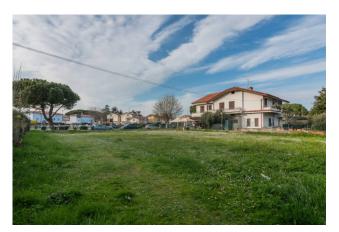

## 841 sq.m.

BUILDING PLOT

Exceptional investment opportunity!

Commercial land of approximately 840 m2 located in a strategic position in Misano Adriatico.

This land offers a large surface area ideal for the development of commercial and industrial projects.

Its position offers easy access to the main communication routes, ensuring maximum visibility and ease of access for customers and suppliers. The flexibility of use and the possibilities for customization make this land an ideal choice for those looking for an area to build commercial, logistics or industrial structures.