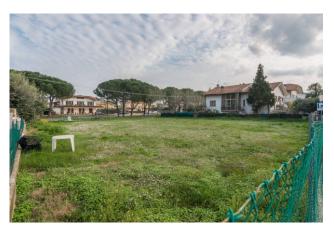

## 841 sq.m.

BUILDING PLOT

Exceptional investment opportunity!

Commercial land of approximately 840 m2 located in a strategic position in Misano Adriatico.

This land offers a large surface area ideal for the development of commercial and industrial projects.

Its position offers easy access to the main communication routes, ensuring maximum visibility and ease of access for customers and suppliers. The flexibility of use and the possibilities for customization make this land an ideal choice for those looking for an area to build commercial, logistics or industrial structures.