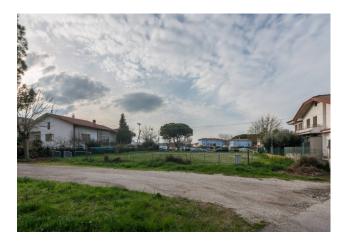

## 841 sq.m.

BUILDING PLOT

Exceptional investment opportunity!

Commercial land of approximately 840 m2 located in a strategic position in Misano Adriatico.

This land offers a large surface area ideal for the development of commercial and industrial projects.

Its position offers easy access to the main communication routes, ensuring maximum visibility and ease of access for customers and suppliers. The flexibility of use and the possibilities for customization make this land an ideal choice for those looking for an area to build commercial, logistics or industrial structures.