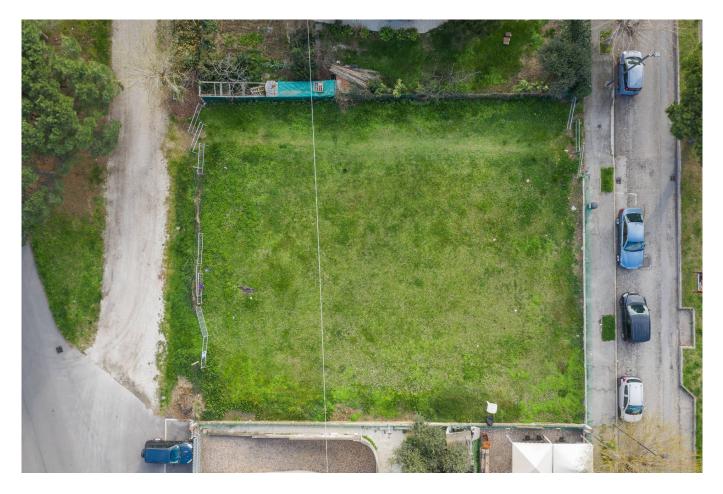

## 841 sq.m.

BUILDING PLOT

Exceptional investment opportunity!

Commercial land of approximately 840 m2 located in a strategic position in Misano Adriatico.

This land offers a large surface area ideal for the development of commercial and industrial projects.

Its position offers easy access to the main communication routes, ensuring maximum visibility and ease of access for customers and suppliers. The flexibility of use and the possibilities for customization make this land an ideal choice for those looking for an area to build commercial, logistics or industrial structures.