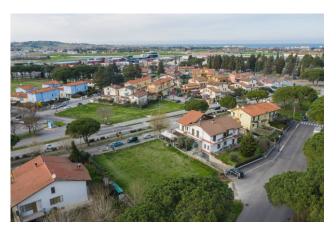

## 841 sq.m.

BUILDING PLOT

Exceptional investment opportunity!

Commercial land of approximately 840 m2 located in a strategic position in Misano Adriatico.

This land offers a large surface area ideal for the development of commercial and industrial projects.

Its position offers easy access to the main communication routes, ensuring maximum visibility and ease of access for customers and suppliers. The flexibility of use and the possibilities for customization make this land an ideal choice for those looking for an area to build commercial, logistics or industrial structures.