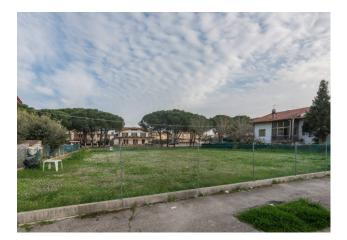

## 841 sq.m.

BUILDING PLOT

Exceptional investment opportunity!

Commercial land of approximately 840 m2 located in a strategic position in Misano Adriatico.

This land offers a large surface area ideal for the development of commercial and industrial projects.

Its position offers easy access to the main communication routes, ensuring maximum visibility and ease of access for customers and suppliers. The flexibility of use and the possibilities for customization make this land an ideal choice for those looking for an area to build commercial, logistics or industrial structures.