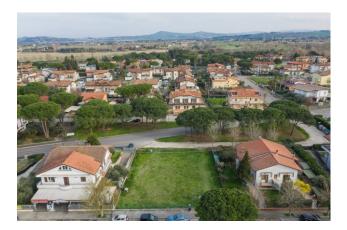

## 841 sq.m.

BUILDING PLOT

Exceptional investment opportunity!

Commercial land of approximately 840 m2 located in a strategic position in Misano Adriatico.

This land offers a large surface area ideal for the development of commercial and industrial projects.

Its position offers easy access to the main communication routes, ensuring maximum visibility and ease of access for customers and suppliers. The flexibility of use and the possibilities for customization make this land an ideal choice for those looking for an area to build commercial, logistics or industrial structures.