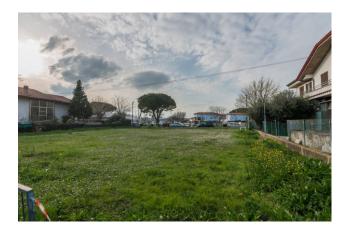

## 841 sq.m.

BUILDING PLOT

Exceptional investment opportunity!

Commercial land of approximately 840 m2 located in a strategic position in Misano Adriatico.

This land offers a large surface area ideal for the development of commercial and industrial projects.

Its position offers easy access to the main communication routes, ensuring maximum visibility and ease of access for customers and suppliers. The flexibility of use and the possibilities for customization make this land an ideal choice for those looking for an area to build commercial, logistics or industrial structures.