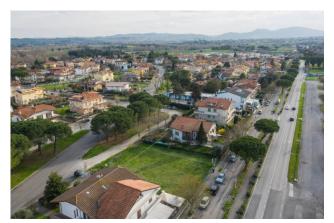

## 841 sq.m.

BUILDING PLOT

Exceptional investment opportunity!

Commercial land of approximately 840 m2 located in a strategic position in Misano Adriatico.

This land offers a large surface area ideal for the development of commercial and industrial projects.

Its position offers easy access to the main communication routes, ensuring maximum visibility and ease of access for customers and suppliers. The flexibility of use and the possibilities for customization make this land an ideal choice for those looking for an area to build commercial, logistics or industrial structures.