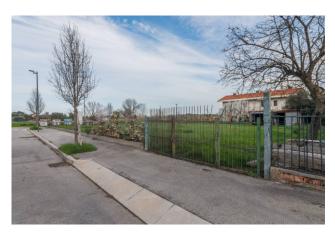

## 1 sq.m.

BUILDING PLOT

Exceptional investment opportunity!

Commercial land of approximately 705 square meters located in a strategic position in Misano Adriatico, Santa Monica area.

This land offers a large surface area ideal for the development of commercial and industrial projects.

Its position offers easy access to the main communication routes, ensuring maximum visibility and ease of access for customers and suppliers. The flexibility of use and the possibilities for customization make this land an ideal choice for those looking for an area to build commercial, logistics or industrial structures.