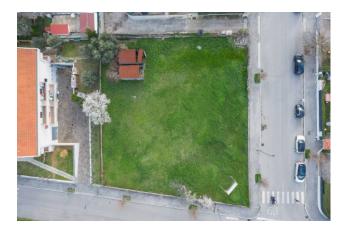

## Land for sale in Misano Adriatico S. MONICA € 220.000 Ref. CBI153-2212-520523

## 1 sq.m.

BUILDING PLOT

Exceptional investment opportunity!

Commercial land of approximately 705 square meters located in a strategic position in Misano Adriatico, Santa Monica area.

This land offers a large surface area ideal for the development of commercial and industrial projects.

Its position offers easy access to the main communication routes, ensuring maximum visibility and ease of access for customers and suppliers. The flexibility of use and the possibilities for customization make this land an ideal choice for those looking for an area to build commercial, logistics or industrial structures.