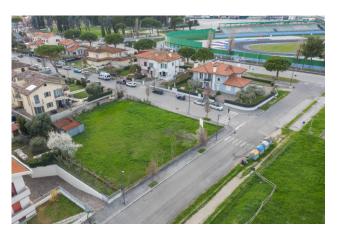

## 1 sq.m.

BUILDING PLOT

Exceptional investment opportunity!

Commercial land of approximately 705 square meters located in a strategic position in Misano Adriatico, Santa Monica area.

This land offers a large surface area ideal for the development of commercial and industrial projects.

Its position offers easy access to the main communication routes, ensuring maximum visibility and ease of access for customers and suppliers. The flexibility of use and the possibilities for customization make this land an ideal choice for those looking for an area to build commercial, logistics or industrial structures.