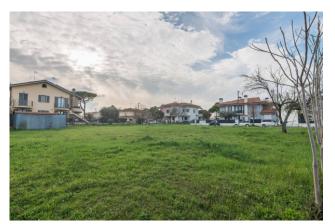

## 1 sq.m.

BUILDING PLOT

Exceptional investment opportunity!

Commercial land of approximately 705 square meters located in a strategic position in Misano Adriatico, Santa Monica area.

This land offers a large surface area ideal for the development of commercial and industrial projects.

Its position offers easy access to the main communication routes, ensuring maximum visibility and ease of access for customers and suppliers. The flexibility of use and the possibilities for customization make this land an ideal choice for those looking for an area to build commercial, logistics or industrial structures.