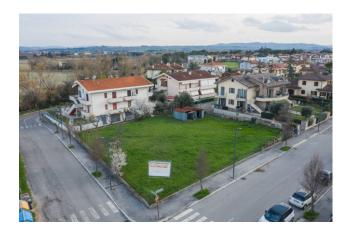

## 1 sq.m.

BUILDING PLOT

Exceptional investment opportunity!

Commercial land of approximately 705 square meters located in a strategic position in Misano Adriatico, Santa Monica area.

This land offers a large surface area ideal for the development of commercial and industrial projects.

Its position offers easy access to the main communication routes, ensuring maximum visibility and ease of access for customers and suppliers. The flexibility of use and the possibilities for customization make this land an ideal choice for those looking for an area to build commercial, logistics or industrial structures.