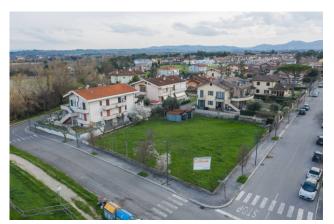

## 1 sq.m.

BUILDING PLOT

Exceptional investment opportunity!

Commercial land of approximately 705 square meters located in a strategic position in Misano Adriatico, Santa Monica area.

This land offers a large surface area ideal for the development of commercial and industrial projects.

Its position offers easy access to the main communication routes, ensuring maximum visibility and ease of access for customers and suppliers. The flexibility of use and the possibilities for customization make this land an ideal choice for those looking for an area to build commercial, logistics or industrial structures.