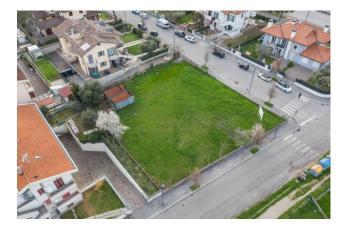

## Land for sale in Misano Adriatico S. MONICA € 220.000 Ref. CBI153-2212-520523

## 1 sq.m.

BUILDING PLOT

Exceptional investment opportunity!

Commercial land of approximately 705 square meters located in a strategic position in Misano Adriatico, Santa Monica area.

This land offers a large surface area ideal for the development of commercial and industrial projects.

Its position offers easy access to the main communication routes, ensuring maximum visibility and ease of access for customers and suppliers. The flexibility of use and the possibilities for customization make this land an ideal choice for those looking for an area to build commercial, logistics or industrial structures.