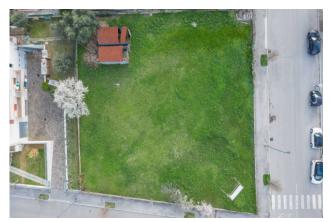

## Land for sale in Misano Adriatico S. MONICA € 220.000 Ref. CBI153-2212-520523

## 1 sq.m.

BUILDING PLOT

Exceptional investment opportunity!

Commercial land of approximately 705 square meters located in a strategic position in Misano Adriatico, Santa Monica area.

This land offers a large surface area ideal for the development of commercial and industrial projects.

Its position offers easy access to the main communication routes, ensuring maximum visibility and ease of access for customers and suppliers. The flexibility of use and the possibilities for customization make this land an ideal choice for those looking for an area to build commercial, logistics or industrial structures.