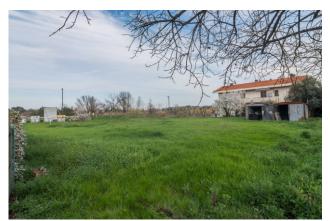

## 1 sq.m.

BUILDING PLOT

Exceptional investment opportunity!

Commercial land of approximately 705 square meters located in a strategic position in Misano Adriatico, Santa Monica area.

This land offers a large surface area ideal for the development of commercial and industrial projects.

Its position offers easy access to the main communication routes, ensuring maximum visibility and ease of access for customers and suppliers. The flexibility of use and the possibilities for customization make this land an ideal choice for those looking for an area to build commercial, logistics or industrial structures.