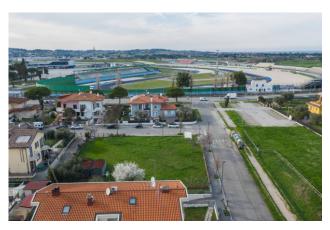

## 1 sq.m.

BUILDING PLOT

Exceptional investment opportunity!

Commercial land of approximately 705 square meters located in a strategic position in Misano Adriatico, Santa Monica area.

This land offers a large surface area ideal for the development of commercial and industrial projects.

Its position offers easy access to the main communication routes, ensuring maximum visibility and ease of access for customers and suppliers. The flexibility of use and the possibilities for customization make this land an ideal choice for those looking for an area to build commercial, logistics or industrial structures.