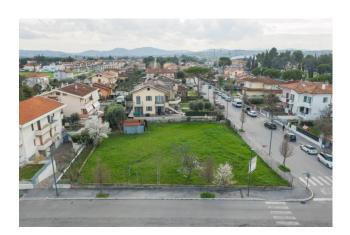

## 1 sq.m.

BUILDING PLOT

Exceptional investment opportunity!

Commercial land of approximately 705 square meters located in a strategic position in Misano Adriatico, Santa Monica area.

This land offers a large surface area ideal for the development of commercial and industrial projects.

Its position offers easy access to the main communication routes, ensuring maximum visibility and ease of access for customers and suppliers. The flexibility of use and the possibilities for customization make this land an ideal choice for those looking for an area to build commercial, logistics or industrial structures.