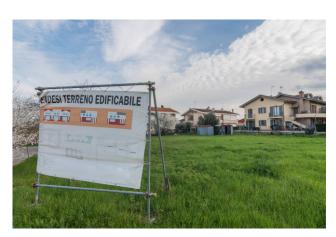

## 1 sq.m.

BUILDING PLOT

Exceptional investment opportunity!

Commercial land of approximately 705 square meters located in a strategic position in Misano Adriatico, Santa Monica area.

This land offers a large surface area ideal for the development of commercial and industrial projects.

## **Features**

| Property ID: CBI153-2212-520523 | Contract: Sale                   |
|---------------------------------|----------------------------------|
| Categoria: Land                 | Address: Via Ruggero Leoncavallo |
| Zip Code: 47843                 | Municipality: Misano Adriatico   |
| Zona: S. MONICA                 | Total sqm: 1 sq.m.               |