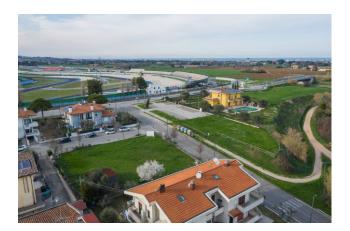

## 1 sq.m.

BUILDING PLOT

Exceptional investment opportunity!

Commercial land of approximately 705 square meters located in a strategic position in Misano Adriatico, Santa Monica area.

This land offers a large surface area ideal for the development of commercial and industrial projects.

Its position offers easy access to the main communication routes, ensuring maximum visibility and ease of access for customers and suppliers. The flexibility of use and the possibilities for customization make this land an ideal choice for those looking for an area to build commercial, logistics or industrial structures.