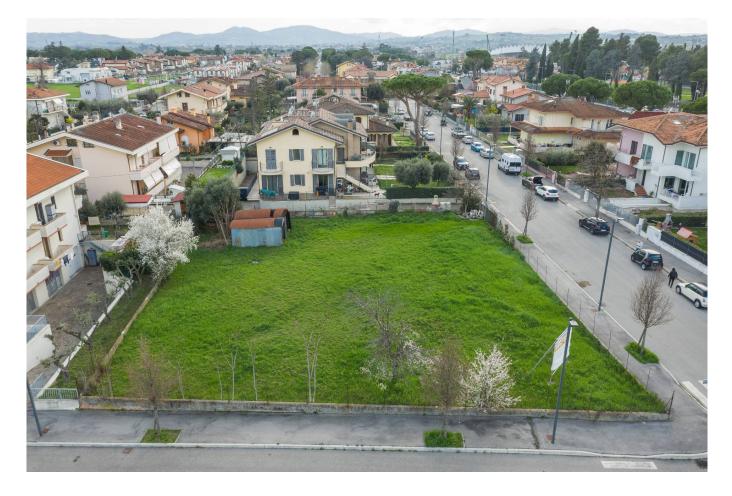

## Land for sale in Misano Adriatico S. MONICA € 220.000 Ref. CBI153-2212-520523

## 1 sq.m.

BUILDING PLOT

Exceptional investment opportunity!

Commercial land of approximately 705 square meters located in a strategic position in Misano Adriatico, Santa Monica area.

This land offers a large surface area ideal for the development of commercial and industrial projects.

Its position offers easy access to the main communication routes, ensuring maximum visibility and ease of access for customers and suppliers. The flexibility of use and the possibilities for customization make this land an ideal choice for those looking for an area to build commercial, logistics or industrial structures.