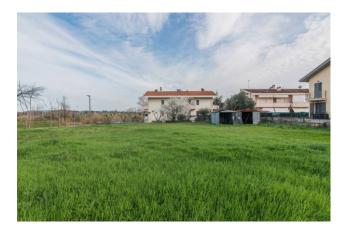

## 1 sq.m.

BUILDING PLOT

Exceptional investment opportunity!

Commercial land of approximately 705 square meters located in a strategic position in Misano Adriatico, Santa Monica area.

This land offers a large surface area ideal for the development of commercial and industrial projects.

Its position offers easy access to the main communication routes, ensuring maximum visibility and ease of access for customers and suppliers. The flexibility of use and the possibilities for customization make this land an ideal choice for those looking for an area to build commercial, logistics or industrial structures.