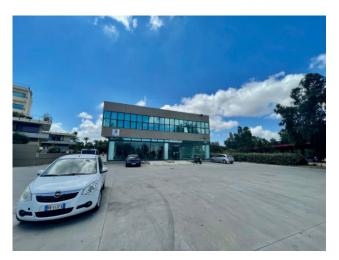

## 370 sq.m. | Bathrooms: 2 | Rooms: 1

ŏ□□¢ \*\*Prime Location:\*\* Olbia - Strategically situated between Via D'Annunzio and Via Escrivà, this commercial space offers unparalleled visibility on two of the city's most frequented streets.