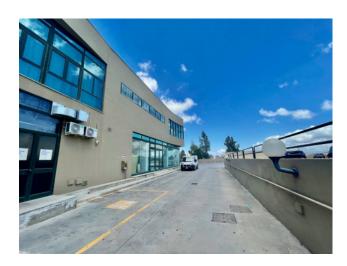

## 370 sq.m. | Bathrooms: 2 | Rooms: 1

ŏ□□¢ \*\*Prime Location:\*\* Olbia - Strategically situated between Via D'Annunzio and Via Escrivà, this commercial space offers unparalleled visibility on two of the city's most frequented streets.

ŏ□□ċï,□ \*\*Reserved Parking:\*\* Enhance the convenience for your customers with dedicated parking, an added value that facilitates access and visitor flow to your store.

â[]" \*\*\*Unmissable Opportunity:\*\*\* If you're seeking the perfect location to launch or expand your business, this commercial space is the ideal solution. Seize this extraordinary opportunity to position your brand in a prestigious location and maximize your business success.