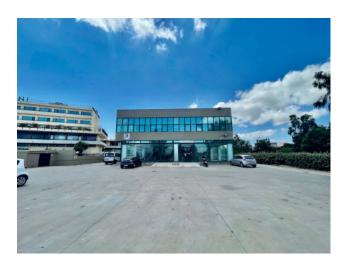

## 370 sq.m. | Bathrooms: 2 | Rooms: 1

ŏ□□¢ \*\*Prime Location:\*\* Olbia - Strategically situated between Via D'Annunzio and Via Escrivà, this commercial space offers unparalleled visibility on two of the city's most frequented streets.

ŏ∏¬ \*\*Spacious Commercial Area:\*\* With a generous size of approximately 370 sqm, this shop boasts a spacious and flexible layout, ideal for a wide range of commercial activities. Numerous windows ensure exceptional product exposure, attracting the attention of passersby and increasing foot traffic.

ŏ□□ċï,□ \*\*Reserved Parking:\*\* Enhance the convenience for your customers with dedicated parking, an added value that facilitates access and visitor flow to your store.

â[]" \*\*\*Unmissable Opportunity:\*\*\* If you're seeking the perfect location to launch or expand your business, this commercial space is the ideal solution. Seize this extraordinary opportunity to position your brand in a prestigious location and maximize your business success.