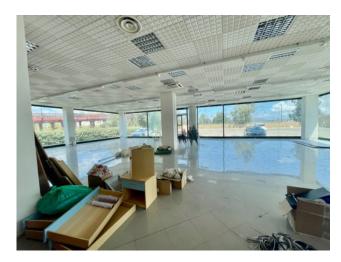

ŏ∏¬ \*\*Spacious Commercial Area:\*\* With a generous size of approximately 370 sqm, this shop boasts a spacious and flexible layout, ideal for a wide range of commercial activities. Numerous windows ensure exceptional product exposure, attracting the attention of passersby and increasing foot traffic.