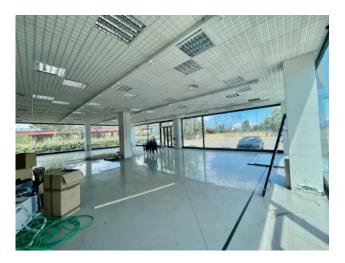

ŏ∏¬ \*\*Spacious Commercial Area:\*\* With a generous size of approximately 370 sqm, this shop boasts a spacious and flexible layout, ideal for a wide range of commercial activities. Numerous windows ensure exceptional product exposure, attracting the attention of passersby and increasing foot traffic.