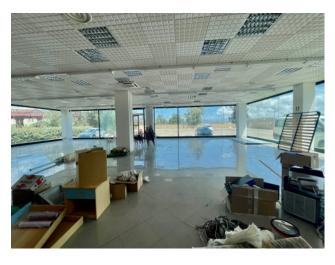

ŏ∏¬ \*\*Spacious Commercial Area:\*\* With a generous size of approximately 370 sqm, this shop boasts a spacious and flexible layout, ideal for a wide range of commercial activities. Numerous windows ensure exceptional product exposure, attracting the attention of passersby and increasing foot traffic.