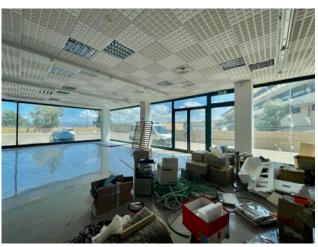

ŏ∏¬ \*\*Spacious Commercial Area:\*\* With a generous size of approximately 370 sqm, this shop boasts a spacious and flexible layout, ideal for a wide range of commercial activities. Numerous windows ensure exceptional product exposure, attracting the attention of passersby and increasing foot traffic.