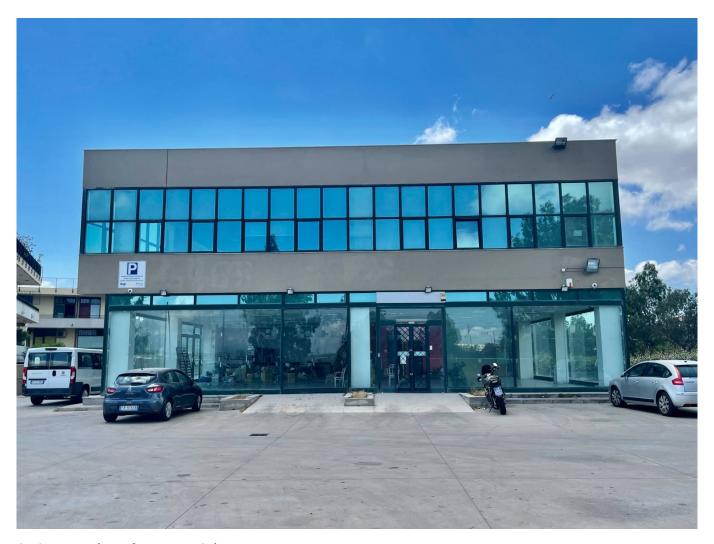

## 370 sq.m. | Bathrooms: 2 | Rooms: 1

ŏ□□¢ \*\*Prime Location:\*\* Olbia - Strategically situated between Via D'Annunzio and Via Escrivà, this commercial space offers unparalleled visibility on two of the city's most frequented streets.

ŏ∏¬ \*\*Spacious Commercial Area:\*\* With a generous size of approximately 370 sqm, this shop boasts a spacious and flexible layout, ideal for a wide range of commercial activities. Numerous windows ensure exceptional product exposure, attracting the attention of passersby and increasing foot traffic.

ŏ□□ċï,□ \*\*Reserved Parking:\*\* Enhance the convenience for your customers with dedicated parking, an added value that facilitates access and visitor flow to your store.

â[]" \*\*\*Unmissable Opportunity:\*\*\* If you're seeking the perfect location to launch or expand your business, this commercial space is the ideal solution. Seize this extraordinary opportunity to position your brand in a prestigious location and maximize your business success.