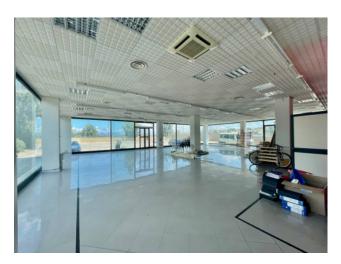

## 370 sq.m. | Bathrooms: 2 | Rooms: 1

ŏ□□¢ \*\*Prime Location:\*\* Olbia - Strategically situated between Via D'Annunzio and Via Escrivà, this commercial space offers unparalleled visibility on two of the city's most frequented streets.

ŏ∏¬ \*\*Spacious Commercial Area:\*\* With a generous size of approximately 370 sqm, this shop boasts a spacious and flexible layout, ideal for a wide range of commercial activities. Numerous windows ensure exceptional product exposure, attracting the attention of passersby and increasing foot traffic.