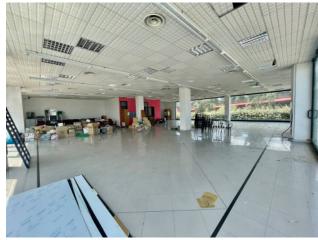

ŏ∏¬ \*\*Spacious Commercial Area:\*\* With a generous size of approximately 370 sqm, this shop boasts a spacious and flexible layout, ideal for a wide range of commercial activities. Numerous windows ensure exceptional product exposure, attracting the attention of passersby and increasing foot traffic.