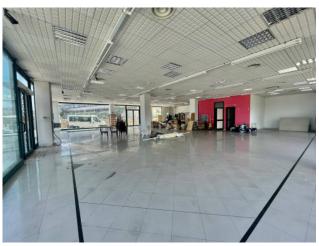

## 370 sq.m. | Bathrooms: 2 | Rooms: 1

ŏ□□¢ \*\*Prime Location:\*\* Olbia - Strategically situated between Via D'Annunzio and Via Escrivà, this commercial space offers unparalleled visibility on two of the city's most frequented streets.

ŏ∏¬ \*\*Spacious Commercial Area:\*\* With a generous size of approximately 370 sqm, this shop boasts a spacious and flexible layout, ideal for a wide range of commercial activities. Numerous windows ensure exceptional product exposure, attracting the attention of passersby and increasing foot traffic.