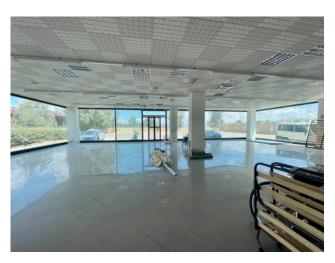

## 370 sq.m. | Bathrooms: 2 | Rooms: 1

ŏ□□¢ \*\*Prime Location:\*\* Olbia - Strategically situated between Via D'Annunzio and Via Escrivà, this commercial space offers unparalleled visibility on two of the city's most frequented streets.

ŏ∏¬ \*\*Spacious Commercial Area:\*\* With a generous size of approximately 370 sqm, this shop boasts a spacious and flexible layout, ideal for a wide range of commercial activities. Numerous windows ensure exceptional product exposure, attracting the attention of passersby and increasing foot traffic.