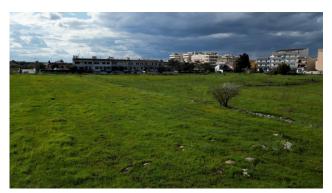

#### 9.084 sq.m.

PUGLIA - CASAMASSIMA (BA) - VIA VECCHIA SAMMICHELE

Exceptional investment opportunity in Casamassima. A large building plot located in Via Vecchia Sammichele is offered for sale, with a generous surface area of 9084 square meters and a subdivision already presented. This property offers the unique possibility of developing a significant residential project, with the capacity to build from 12 to 14 individual villas, each with a floor area of approximately 100 square meters. The large square footage allowed for construction offers extensive design possibilities. The privileged location guarantees convenient and quick access to state road 100, making it an ideal choice both for those looking for

The privileged location guarantees convenient and quick access to state road 100, making it an ideal choice both for those looking for a quiet and well-connected residence and for investors aiming to exploit the development potential of the area. Don't miss this extraordinary investment opportunity in the heart of Casamassima.