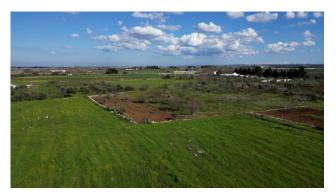

#### 9.084 sq.m.

PUGLIA - CASAMASSIMA (BA) - VIA VECCHIA SAMMICHELE

Exceptional investment opportunity in Casamassima. A large building plot located in Via Vecchia Sammichele is offered for sale, with a generous surface area of 9084 square meters and a subdivision already presented. This property offers the unique possibility of developing a significant residential project, with the capacity to build from 12 to 14 individual villas, each with a floor area of approximately 100 square meters. The large square footage allowed for construction offers extensive design possibilities. The privileged location guarantees convenient and quick access to state road 100, making it an ideal choice both for those looking for

The privileged location guarantees convenient and quick access to state road 100, making it an ideal choice both for those looking for a quiet and well-connected residence and for investors aiming to exploit the development potential of the area. Don't miss this extraordinary investment opportunity in the heart of Casamassima.