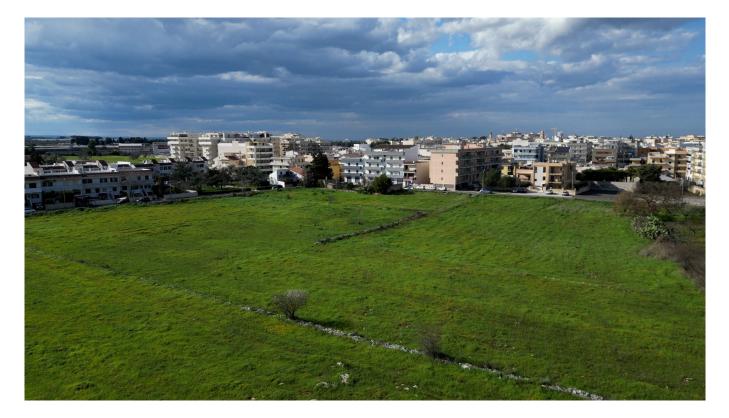

#### 9.084 sq.m.

PUGLIA - CASAMASSIMA (BA) - VIA VECCHIA SAMMICHELE

Exceptional investment opportunity in Casamassima. A large building plot located in Via Vecchia Sammichele is offered for sale, with a generous surface area of 9084 square meters and a subdivision already presented. This property offers the unique possibility of developing a significant residential project, with the capacity to build from 12 to 14 individual villas, each with a floor area of approximately 100 square meters. The large square footage allowed for construction offers extensive design possibilities. The privileged location guarantees convenient and quick access to state road 100, making it an ideal choice both for those looking for

The privileged location guarantees convenient and quick access to state road 100, making it an ideal choice both for those looking for a quiet and well-connected residence and for investors aiming to exploit the development potential of the area. Don't miss this extraordinary investment opportunity in the heart of Casamassima.