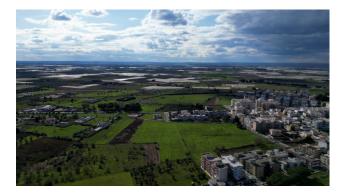

#### 9.084 sq.m.

PUGLIA - CASAMASSIMA (BA) - VIA VECCHIA SAMMICHELE

Exceptional investment opportunity in Casamassima. A large building plot located in Via Vecchia Sammichele is offered for sale, with a generous surface area of 9084 square meters and a subdivision already presented. This property offers the unique possibility of developing a significant residential project, with the capacity to build from 12 to 14 individual villas, each with a floor area of approximately 100 square meters. The large square footage allowed for construction offers extensive design possibilities. The privileged location guarantees convenient and quick access to state road 100, making it an ideal choice both for those looking for

The privileged location guarantees convenient and quick access to state road 100, making it an ideal choice both for those looking for a quiet and well-connected residence and for investors aiming to exploit the development potential of the area. Don't miss this extraordinary investment opportunity in the heart of Casamassima.