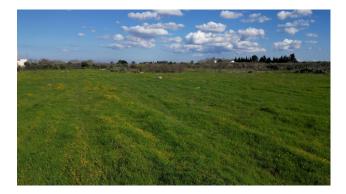

#### 9.084 sq.m.

PUGLIA - CASAMASSIMA (BA) - VIA VECCHIA SAMMICHELE

Exceptional investment opportunity in Casamassima. A large building plot located in Via Vecchia Sammichele is offered for sale, with a generous surface area of 9084 square meters and a subdivision already presented. This property offers the unique possibility of developing a significant residential project, with the capacity to build from 12 to 14 individual villas, each with a floor area of approximately 100 square meters. The large square footage allowed for construction offers extensive design possibilities. The privileged location guarantees convenient and quick access to state road 100, making it an ideal choice both for those looking for

The privileged location guarantees convenient and quick access to state road 100, making it an ideal choice both for those looking for a quiet and well-connected residence and for investors aiming to exploit the development potential of the area. Don't miss this extraordinary investment opportunity in the heart of Casamassima.