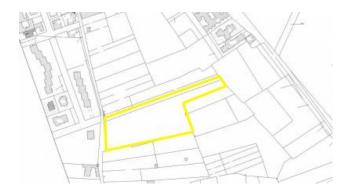

#### 9.084 sq.m.

PUGLIA - CASAMASSIMA (BA) - VIA VECCHIA SAMMICHELE

Exceptional investment opportunity in Casamassima. A large building plot located in Via Vecchia Sammichele is offered for sale, with a generous surface area of 9084 square meters and a subdivision already presented. This property offers the unique possibility of developing a significant residential project, with the capacity to build from 12 to 14 individual villas, each with a floor area of approximately 100 square meters. The large square footage allowed for construction offers extensive design possibilities. The privileged location guarantees convenient and quick access to state road 100, making it an ideal choice both for those looking for

The privileged location guarantees convenient and quick access to state road 100, making it an ideal choice both for those looking for a quiet and well-connected residence and for investors aiming to exploit the development potential of the area. Don't miss this extraordinary investment opportunity in the heart of Casamassima.