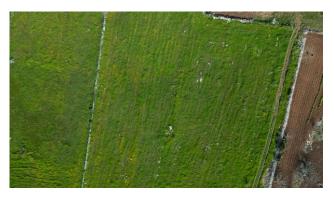

#### 9.084 sq.m.

PUGLIA - CASAMASSIMA (BA) - VIA VECCHIA SAMMICHELE

Exceptional investment opportunity in Casamassima. A large building plot located in Via Vecchia Sammichele is offered for sale, with a generous surface area of 9084 square meters and a subdivision already presented. This property offers the unique possibility of developing a significant residential project, with the capacity to build from 12 to 14 individual villas, each with a floor area of approximately 100 square meters. The large square footage allowed for construction offers extensive design possibilities. The privileged location guarantees convenient and quick access to state road 100, making it an ideal choice both for those looking for

The privileged location guarantees convenient and quick access to state road 100, making it an ideal choice both for those looking for a quiet and well-connected residence and for investors aiming to exploit the development potential of the area. Don't miss this extraordinary investment opportunity in the heart of Casamassima.