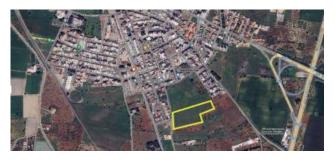

#### 9.084 sq.m.

PUGLIA - CASAMASSIMA (BA) - VIA VECCHIA SAMMICHELE

Exceptional investment opportunity in Casamassima. A large building plot located in Via Vecchia Sammichele is offered for sale, with a generous surface area of 9084 square meters and a subdivision already presented. This property offers the unique possibility of developing a significant residential project, with the capacity to build from 12 to 14 individual villas, each with a floor area of approximately 100 square meters. The large square footage allowed for construction offers extensive design possibilities. The privileged location guarantees convenient and quick access to state road 100, making it an ideal choice both for those looking for

The privileged location guarantees convenient and quick access to state road 100, making it an ideal choice both for those looking for a quiet and well-connected residence and for investors aiming to exploit the development potential of the area. Don't miss this extraordinary investment opportunity in the heart of Casamassima.