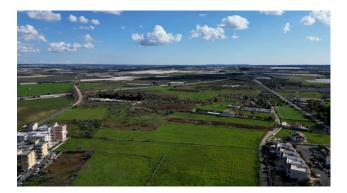

#### 9.084 sq.m.

PUGLIA - CASAMASSIMA (BA) - VIA VECCHIA SAMMICHELE

Exceptional investment opportunity in Casamassima. A large building plot located in Via Vecchia Sammichele is offered for sale, with a generous surface area of 9084 square meters and a subdivision already presented. This property offers the unique possibility of developing a significant residential project, with the capacity to build from 12 to 14 individual villas, each with a floor area of approximately 100 square meters. The large square footage allowed for construction offers extensive design possibilities. The privileged location guarantees convenient and quick access to state road 100, making it an ideal choice both for those looking for

The privileged location guarantees convenient and quick access to state road 100, making it an ideal choice both for those looking for a quiet and well-connected residence and for investors aiming to exploit the development potential of the area. Don't miss this extraordinary investment opportunity in the heart of Casamassima.