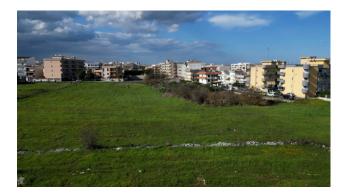

#### 9.084 sq.m.

PUGLIA - CASAMASSIMA (BA) - VIA VECCHIA SAMMICHELE

Exceptional investment opportunity in Casamassima. A large building plot located in Via Vecchia Sammichele is offered for sale, with a generous surface area of 9084 square meters and a subdivision already presented. This property offers the unique possibility of developing a significant residential project, with the capacity to build from 12 to 14 individual villas, each with a floor area of approximately 100 square meters. The large square footage allowed for construction offers extensive design possibilities. The privileged location guarantees convenient and quick access to state road 100, making it an ideal choice both for those looking for

The privileged location guarantees convenient and quick access to state road 100, making it an ideal choice both for those looking for a quiet and well-connected residence and for investors aiming to exploit the development potential of the area. Don't miss this extraordinary investment opportunity in the heart of Casamassima.