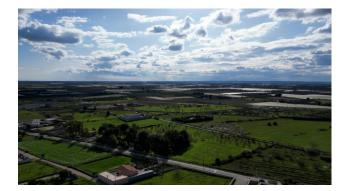

#### 9.084 sq.m.

PUGLIA - CASAMASSIMA (BA) - VIA VECCHIA SAMMICHELE

Exceptional investment opportunity in Casamassima. A large building plot located in Via Vecchia Sammichele is offered for sale, with a generous surface area of 9084 square meters and a subdivision already presented. This property offers the unique possibility of developing a significant residential project, with the capacity to build from 12 to 14 individual villas, each with a floor area of approximately 100 square meters. The large square footage allowed for construction offers extensive design possibilities. The privileged location guarantees convenient and quick access to state road 100, making it an ideal choice both for those looking for

The privileged location guarantees convenient and quick access to state road 100, making it an ideal choice both for those looking for a quiet and well-connected residence and for investors aiming to exploit the development potential of the area. Don't miss this extraordinary investment opportunity in the heart of Casamassima.