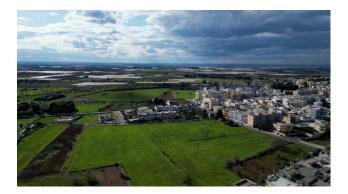

#### 9.084 sq.m.

PUGLIA - CASAMASSIMA (BA) - VIA VECCHIA SAMMICHELE

Exceptional investment opportunity in Casamassima. A large building plot located in Via Vecchia Sammichele is offered for sale, with a generous surface area of 9084 square meters and a subdivision already presented. This property offers the unique possibility of developing a significant residential project, with the capacity to build from 12 to 14 individual villas, each with a floor area of approximately 100 square meters. The large square footage allowed for construction offers extensive design possibilities. The privileged location guarantees convenient and quick access to state road 100, making it an ideal choice both for those looking for

The privileged location guarantees convenient and quick access to state road 100, making it an ideal choice both for those looking for a quiet and well-connected residence and for investors aiming to exploit the development potential of the area. Don't miss this extraordinary investment opportunity in the heart of Casamassima.