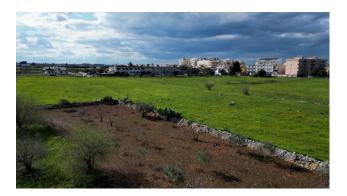

#### 9.084 sq.m.

PUGLIA - CASAMASSIMA (BA) - VIA VECCHIA SAMMICHELE

Exceptional investment opportunity in Casamassima. A large building plot located in Via Vecchia Sammichele is offered for sale, with a generous surface area of 9084 square meters and a subdivision already presented. This property offers the unique possibility of developing a significant residential project, with the capacity to build from 12 to 14 individual villas, each with a floor area of approximately 100 square meters. The large square footage allowed for construction offers extensive design possibilities. The privileged location guarantees convenient and quick access to state road 100, making it an ideal choice both for those looking for

The privileged location guarantees convenient and quick access to state road 100, making it an ideal choice both for those looking for a quiet and well-connected residence and for investors aiming to exploit the development potential of the area. Don't miss this extraordinary investment opportunity in the heart of Casamassima.