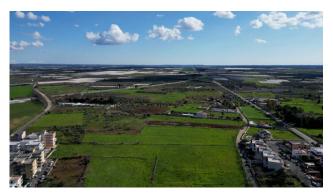

#### 9.084 sq.m.

PUGLIA - CASAMASSIMA (BA) - VIA VECCHIA SAMMICHELE

Exceptional investment opportunity in Casamassima. A large building plot located in Via Vecchia Sammichele is offered for sale, with a generous surface area of 9084 square meters and a subdivision already presented. This property offers the unique possibility of developing a significant residential project, with the capacity to build from 12 to 14 individual villas, each with a floor area of approximately 100 square meters. The large square footage allowed for construction offers extensive design possibilities. The privileged location guarantees convenient and quick access to state road 100, making it an ideal choice both for those looking for

The privileged location guarantees convenient and quick access to state road 100, making it an ideal choice both for those looking for a quiet and well-connected residence and for investors aiming to exploit the development potential of the area. Don't miss this extraordinary investment opportunity in the heart of Casamassima.