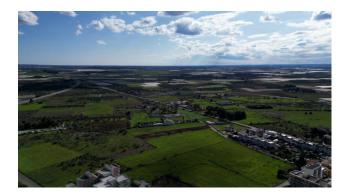

#### 9.084 sq.m.

PUGLIA - CASAMASSIMA (BA) - VIA VECCHIA SAMMICHELE

Exceptional investment opportunity in Casamassima. A large building plot located in Via Vecchia Sammichele is offered for sale, with a generous surface area of 9084 square meters and a subdivision already presented. This property offers the unique possibility of developing a significant residential project, with the capacity to build from 12 to 14 individual villas, each with a floor area of approximately 100 square meters. The large square footage allowed for construction offers extensive design possibilities. The privileged location guarantees convenient and quick access to state road 100, making it an ideal choice both for those looking for

The privileged location guarantees convenient and quick access to state road 100, making it an ideal choice both for those looking for a quiet and well-connected residence and for investors aiming to exploit the development potential of the area. Don't miss this extraordinary investment opportunity in the heart of Casamassima.