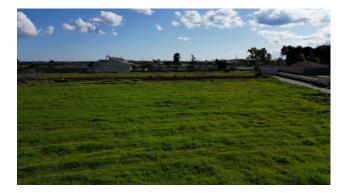

#### 9.084 sq.m.

PUGLIA - CASAMASSIMA (BA) - VIA VECCHIA SAMMICHELE

Exceptional investment opportunity in Casamassima. A large building plot located in Via Vecchia Sammichele is offered for sale, with a generous surface area of 9084 square meters and a subdivision already presented. This property offers the unique possibility of developing a significant residential project, with the capacity to build from 12 to 14 individual villas, each with a floor area of approximately 100 square meters. The large square footage allowed for construction offers extensive design possibilities. The privileged location guarantees convenient and quick access to state road 100, making it an ideal choice both for those looking for

The privileged location guarantees convenient and quick access to state road 100, making it an ideal choice both for those looking for a quiet and well-connected residence and for investors aiming to exploit the development potential of the area. Don't miss this extraordinary investment opportunity in the heart of Casamassima.