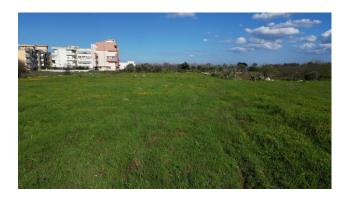

#### 9.084 sq.m.

PUGLIA - CASAMASSIMA (BA) - VIA VECCHIA SAMMICHELE

Exceptional investment opportunity in Casamassima. A large building plot located in Via Vecchia Sammichele is offered for sale, with a generous surface area of 9084 square meters and a subdivision already presented. This property offers the unique possibility of developing a significant residential project, with the capacity to build from 12 to 14 individual villas, each with a floor area of approximately 100 square meters. The large square footage allowed for construction offers extensive design possibilities. The privileged location guarantees convenient and quick access to state road 100, making it an ideal choice both for those looking for

The privileged location guarantees convenient and quick access to state road 100, making it an ideal choice both for those looking for a quiet and well-connected residence and for investors aiming to exploit the development potential of the area. Don't miss this extraordinary investment opportunity in the heart of Casamassima.