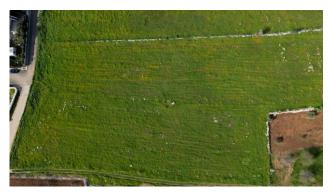

#### 9.084 sq.m.

PUGLIA - CASAMASSIMA (BA) - VIA VECCHIA SAMMICHELE

Exceptional investment opportunity in Casamassima. A large building plot located in Via Vecchia Sammichele is offered for sale, with a generous surface area of 9084 square meters and a subdivision already presented. This property offers the unique possibility of developing a significant residential project, with the capacity to build from 12 to 14 individual villas, each with a floor area of approximately 100 square meters. The large square footage allowed for construction offers extensive design possibilities. The privileged location guarantees convenient and quick access to state road 100, making it an ideal choice both for those looking for

The privileged location guarantees convenient and quick access to state road 100, making it an ideal choice both for those looking for a quiet and well-connected residence and for investors aiming to exploit the development potential of the area. Don't miss this extraordinary investment opportunity in the heart of Casamassima.