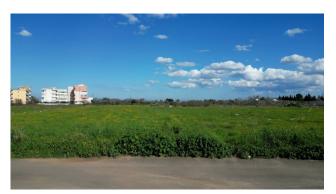

#### 9.084 sq.m.

PUGLIA - CASAMASSIMA (BA) - VIA VECCHIA SAMMICHELE

Exceptional investment opportunity in Casamassima. A large building plot located in Via Vecchia Sammichele is offered for sale, with a generous surface area of 9084 square meters and a subdivision already presented. This property offers the unique possibility of developing a significant residential project, with the capacity to build from 12 to 14 individual villas, each with a floor area of approximately 100 square meters. The large square footage allowed for construction offers extensive design possibilities. The privileged location guarantees convenient and quick access to state road 100, making it an ideal choice both for those looking for

The privileged location guarantees convenient and quick access to state road 100, making it an ideal choice both for those looking for a quiet and well-connected residence and for investors aiming to exploit the development potential of the area. Don't miss this extraordinary investment opportunity in the heart of Casamassima.