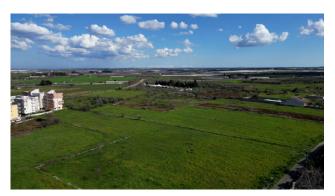

#### 9.084 sq.m.

PUGLIA - CASAMASSIMA (BA) - VIA VECCHIA SAMMICHELE

Exceptional investment opportunity in Casamassima. A large building plot located in Via Vecchia Sammichele is offered for sale, with a generous surface area of 9084 square meters and a subdivision already presented. This property offers the unique possibility of developing a significant residential project, with the capacity to build from 12 to 14 individual villas, each with a floor area of approximately 100 square meters. The large square footage allowed for construction offers extensive design possibilities. The privileged location guarantees convenient and quick access to state road 100, making it an ideal choice both for those looking for

The privileged location guarantees convenient and quick access to state road 100, making it an ideal choice both for those looking for a quiet and well-connected residence and for investors aiming to exploit the development potential of the area. Don't miss this extraordinary investment opportunity in the heart of Casamassima.