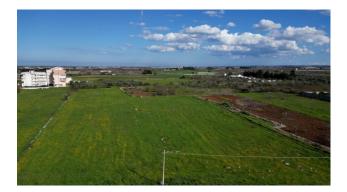

#### 9.084 sq.m.

PUGLIA - CASAMASSIMA (BA) - VIA VECCHIA SAMMICHELE

Exceptional investment opportunity in Casamassima. A large building plot located in Via Vecchia Sammichele is offered for sale, with a generous surface area of 9084 square meters and a subdivision already presented. This property offers the unique possibility of developing a significant residential project, with the capacity to build from 12 to 14 individual villas, each with a floor area of approximately 100 square meters. The large square footage allowed for construction offers extensive design possibilities. The privileged location guarantees convenient and quick access to state road 100, making it an ideal choice both for those looking for

The privileged location guarantees convenient and quick access to state road 100, making it an ideal choice both for those looking for a quiet and well-connected residence and for investors aiming to exploit the development potential of the area. Don't miss this extraordinary investment opportunity in the heart of Casamassima.