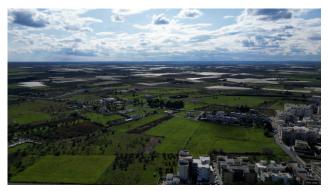

#### 9.084 sq.m.

PUGLIA - CASAMASSIMA (BA) - VIA VECCHIA SAMMICHELE

Exceptional investment opportunity in Casamassima. A large building plot located in Via Vecchia Sammichele is offered for sale, with a generous surface area of 9084 square meters and a subdivision already presented. This property offers the unique possibility of developing a significant residential project, with the capacity to build from 12 to 14 individual villas, each with a floor area of approximately 100 square meters. The large square footage allowed for construction offers extensive design possibilities. The privileged location guarantees convenient and quick access to state road 100, making it an ideal choice both for those looking for

The privileged location guarantees convenient and quick access to state road 100, making it an ideal choice both for those looking for a quiet and well-connected residence and for investors aiming to exploit the development potential of the area. Don't miss this extraordinary investment opportunity in the heart of Casamassima.