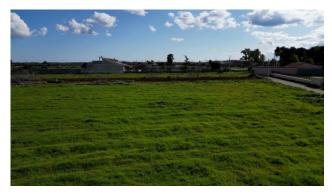

#### 9.084 sq.m.

PUGLIA - CASAMASSIMA (BA) - VIA VECCHIA SAMMICHELE

Exceptional investment opportunity in Casamassima. A large building plot located in Via Vecchia Sammichele is offered for sale, with a generous surface area of 9084 square meters and a subdivision already presented. This property offers the unique possibility of developing a significant residential project, with the capacity to build from 12 to 14 individual villas, each with a floor area of approximately 100 square meters. The large square footage allowed for construction offers extensive design possibilities. The privileged location guarantees convenient and quick access to state road 100, making it an ideal choice both for those looking for

The privileged location guarantees convenient and quick access to state road 100, making it an ideal choice both for those looking for a quiet and well-connected residence and for investors aiming to exploit the development potential of the area. Don't miss this extraordinary investment opportunity in the heart of Casamassima.