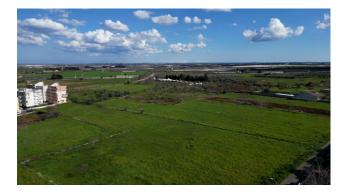

#### 9.084 sq.m.

PUGLIA - CASAMASSIMA (BA) - VIA VECCHIA SAMMICHELE

Exceptional investment opportunity in Casamassima. A large building plot located in Via Vecchia Sammichele is offered for sale, with a generous surface area of 9084 square meters and a subdivision already presented. This property offers the unique possibility of developing a significant residential project, with the capacity to build from 12 to 14 individual villas, each with a floor area of approximately 100 square meters. The large square footage allowed for construction offers extensive design possibilities. The privileged location guarantees convenient and quick access to state road 100, making it an ideal choice both for those looking for

The privileged location guarantees convenient and quick access to state road 100, making it an ideal choice both for those looking for a quiet and well-connected residence and for investors aiming to exploit the development potential of the area. Don't miss this extraordinary investment opportunity in the heart of Casamassima.