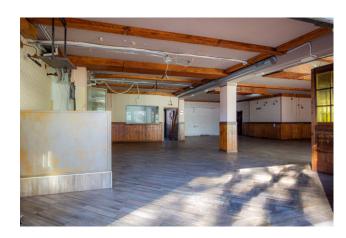

The premises of about 200 sqm is located on the ground floor, externally there is a property area of about 40 sqm.

This arrangement together with the many sliding windows on the street offers a pleasant continuity between the indoor and outdoor environment.

The well-maintained store has triple services (one of which is for disabled use) and a large kitchen with a chimney.

The outdoor forecourt grants customers a parking area.

The commercial space lends itself to leasing for various activities: