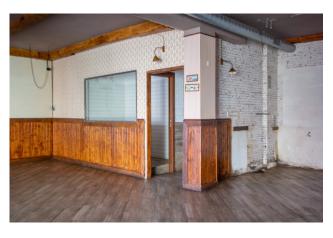

The premises of about 200 sqm is located on the ground floor, externally there is a property area of about 40 sqm.

This arrangement together with the many sliding windows on the street offers a pleasant continuity between the indoor and outdoor environment.

The well-maintained store has triple services (one of which is for disabled use) and a large kitchen with a chimney.

The outdoor forecourt grants customers a parking area.

The commercial space lends itself to leasing for various activities: