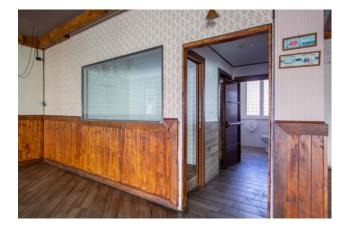

The premises of about 200 sqm is located on the ground floor, externally there is a property area of about 40 sqm.

This arrangement together with the many sliding windows on the street offers a pleasant continuity between the indoor and outdoor environment.

The well-maintained store has triple services (one of which is for disabled use) and a large kitchen with a chimney.

The outdoor forecourt grants customers a parking area.

The commercial space lends itself to leasing for various activities: