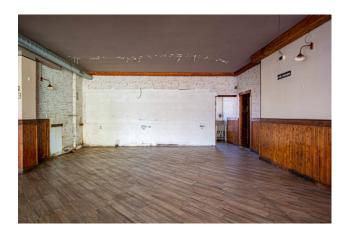

The premises of about 200 sqm is located on the ground floor, externally there is a property area of about 40 sqm.

This arrangement together with the many sliding windows on the street offers a pleasant continuity between the indoor and outdoor environment.

The well-maintained store has triple services (one of which is for disabled use) and a large kitchen with a chimney.

The outdoor forecourt grants customers a parking area.

The commercial space lends itself to leasing for various activities: