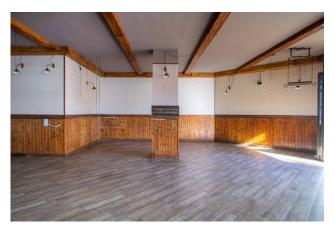

The premises of about 200 sqm is located on the ground floor, externally there is a property area of about 40 sqm.

This arrangement together with the many sliding windows on the street offers a pleasant continuity between the indoor and outdoor environment.

The well-maintained store has triple services (one of which is for disabled use) and a large kitchen with a chimney.

The outdoor forecourt grants customers a parking area.

The commercial space lends itself to leasing for various activities: