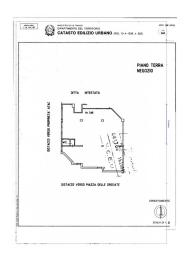

The premises of about 200 sqm is located on the ground floor, externally there is a property area of about 40 sqm.

This arrangement together with the many sliding windows on the street offers a pleasant continuity between the indoor and outdoor environment.

#### **Features**

Property ID: CBI118-1844-301686Contract: RentCategoria: RestaurantAddress: Piazza Delle CrociateZip Code: 162Municipality: RomaZona: TiburtinoTotal sqm: 200 sq.m.Bathrooms: 3Rooms: 1Internal condition: To Be CleanedNumber of shop windows: 2Condominium costs: € 500AntifireBath: By Law