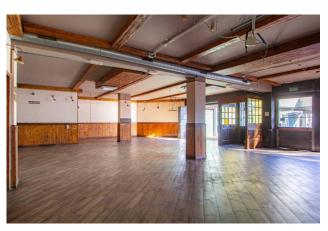

## 200 sq.m. | Bathrooms: 3 | Rooms: 1

Coldwell Banker is pleased to offer for rent a large commercial space with 9 large corner windows, an important feature that gives great visibility to any business.

The premises of about 200 sqm is located on the ground floor, externally there is a property area of about 40 sqm.

This arrangement together with the many sliding windows on the street offers a pleasant continuity between the indoor and outdoor environment.

The well-maintained store has triple services (one of which is for disabled use) and a large kitchen with a chimney.

The outdoor forecourt grants customers a parking area.

The commercial space lends itself to leasing for various activities: