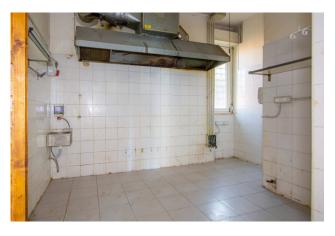

The well-maintained store has triple services (one of which is for disabled use) and a large kitchen with a chimney.

The outdoor forecourt grants customers a parking area.

The commercial space lends itself to leasing for various activities:

- office use for banking, insurance, polyclinic, associate office or similar activities; show-room store for prestigious brand;
- restaurant business given the presence of the chimney;
- sale of clothing, beach fashion, footwear, accessories, perfumes;
- sale of sports equipment and items, toys, etc;