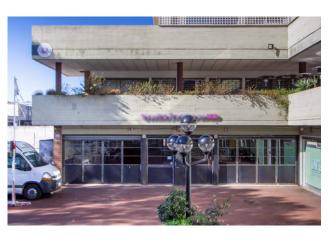

## 200 sq.m. | Bathrooms: 3 | Rooms: 1

Coldwell Banker is pleased to offer for rent a large commercial space with 9 large corner windows, an important feature that gives great visibility to any business.

The premises of about 200 sqm is located on the ground floor, externally there is a property area of about 40 sqm.

This arrangement together with the many sliding windows on the street offers a pleasant continuity between the indoor and outdoor environment.

The well-maintained store has triple services (one of which is for disabled use) and a large kitchen with a chimney.

The outdoor forecourt grants customers a parking area.

The commercial space lends itself to leasing for various activities: