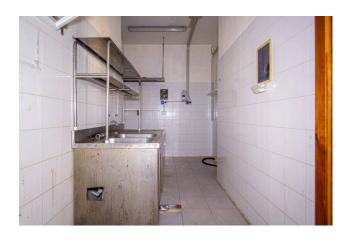

The well-maintained store has triple services (one of which is for disabled use) and a large kitchen with a chimney.

The outdoor forecourt grants customers a parking area.

The commercial space lends itself to leasing for various activities:

- office use for banking, insurance, polyclinic, associate office or similar activities; show-room store for prestigious brand;
- restaurant business given the presence of the chimney;
- sale of clothing, beach fashion, footwear, accessories, perfumes;
- sale of sports equipment and items, toys, etc;