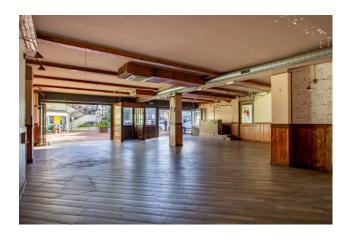

## 200 sq.m. | Bathrooms: 3 | Rooms: 1

Coldwell Banker is pleased to offer for rent a large commercial space with 9 large corner windows, an important feature that gives great visibility to any business.

The premises of about 200 sqm is located on the ground floor, externally there is a property area of about 40 sqm.

This arrangement together with the many sliding windows on the street offers a pleasant continuity between the indoor and outdoor environment.

The well-maintained store has triple services (one of which is for disabled use) and a large kitchen with a chimney.

The outdoor forecourt grants customers a parking area.

The commercial space lends itself to leasing for various activities: