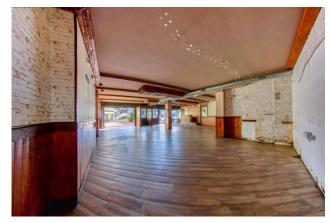

## 200 sq.m. | Bathrooms: 3 | Rooms: 1

Coldwell Banker is pleased to offer for rent a large commercial space with 9 large corner windows, an important feature that gives great visibility to any business.

The premises of about 200 sqm is located on the ground floor, externally there is a property area of about 40 sqm.

This arrangement together with the many sliding windows on the street offers a pleasant continuity between the indoor and outdoor environment.

The well-maintained store has triple services (one of which is for disabled use) and a large kitchen with a chimney.

The outdoor forecourt grants customers a parking area.

The commercial space lends itself to leasing for various activities: