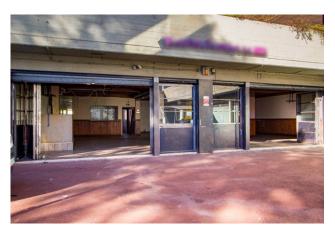

## 200 sq.m. | Bathrooms: 3 | Rooms: 1

Coldwell Banker is pleased to offer for rent a large commercial space with 9 large corner windows, an important feature that gives great visibility to any business.

The premises of about 200 sqm is located on the ground floor, externally there is a property area of about 40 sqm.

This arrangement together with the many sliding windows on the street offers a pleasant continuity between the indoor and outdoor environment.

The well-maintained store has triple services (one of which is for disabled use) and a large kitchen with a chimney.

The outdoor forecourt grants customers a parking area.

The commercial space lends itself to leasing for various activities: