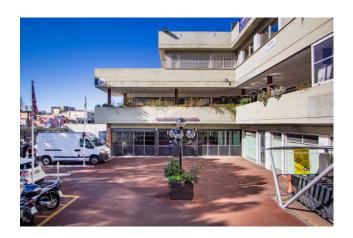

## 200 sq.m. | Bathrooms: 3 | Rooms: 1

Coldwell Banker is pleased to offer for rent a large commercial space with 9 large corner windows, an important feature that gives great visibility to any business.

The premises of about 200 sqm is located on the ground floor, externally there is a property area of about 40 sqm.

This arrangement together with the many sliding windows on the street offers a pleasant continuity between the indoor and outdoor environment.

The well-maintained store has triple services (one of which is for disabled use) and a large kitchen with a chimney.

The outdoor forecourt grants customers a parking area.

The commercial space lends itself to leasing for various activities: