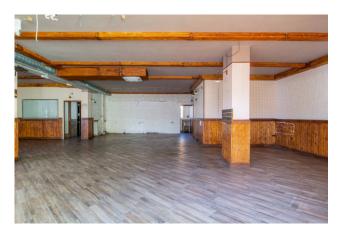

## 200 sq.m. | Bathrooms: 3 | Rooms: 1

Coldwell Banker is pleased to offer for rent a large commercial space with 9 large corner windows, an important feature that gives great visibility to any business.

The premises of about 200 sqm is located on the ground floor, externally there is a property area of about 40 sqm.

This arrangement together with the many sliding windows on the street offers a pleasant continuity between the indoor and outdoor environment.

The well-maintained store has triple services (one of which is for disabled use) and a large kitchen with a chimney.

The outdoor forecourt grants customers a parking area.

The commercial space lends itself to leasing for various activities: