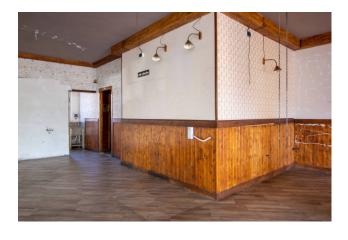

The premises of about 200 sqm is located on the ground floor, externally there is a property area of about 40 sqm.

This arrangement together with the many sliding windows on the street offers a pleasant continuity between the indoor and outdoor environment.

The well-maintained store has triple services (one of which is for disabled use) and a large kitchen with a chimney.

The outdoor forecourt grants customers a parking area.

The commercial space lends itself to leasing for various activities: