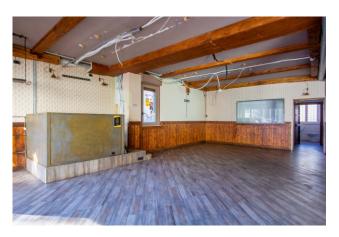

## 200 sq.m. | Bathrooms: 3 | Rooms: 1

Coldwell Banker is pleased to offer for rent a large commercial space with 9 large corner windows, an important feature that gives great visibility to any business.

The premises of about 200 sqm is located on the ground floor, externally there is a property area of about 40 sqm.

This arrangement together with the many sliding windows on the street offers a pleasant continuity between the indoor and outdoor environment.

The well-maintained store has triple services (one of which is for disabled use) and a large kitchen with a chimney.

The outdoor forecourt grants customers a parking area.

The commercial space lends itself to leasing for various activities: