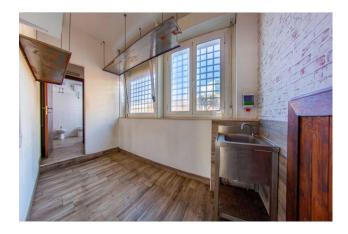

The well-maintained store has triple services (one of which is for disabled use) and a large kitchen with a chimney.

The outdoor forecourt grants customers a parking area.

The commercial space lends itself to leasing for various activities: