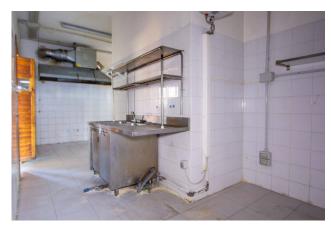

The well-maintained store has triple services (one of which is for disabled use) and a large kitchen with a chimney.

The outdoor forecourt grants customers a parking area.

The commercial space lends itself to leasing for various activities:

- office use for banking, insurance, polyclinic, associate office or similar activities; show-room store for prestigious brand;
- restaurant business given the presence of the chimney;
- sale of clothing, beach fashion, footwear, accessories, perfumes;
- sale of sports equipment and items, toys, etc;