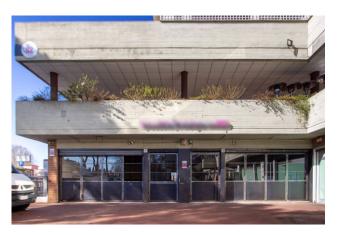

## 200 sq.m. | Bathrooms: 3 | Rooms: 1

Coldwell Banker is pleased to offer for rent a large commercial space with 9 large corner windows, an important feature that gives great visibility to any business.

The premises of about 200 sqm is located on the ground floor, externally there is a property area of about 40 sqm.

This arrangement together with the many sliding windows on the street offers a pleasant continuity between the indoor and outdoor environment.

The well-maintained store has triple services (one of which is for disabled use) and a large kitchen with a chimney.

The outdoor forecourt grants customers a parking area.

The commercial space lends itself to leasing for various activities: