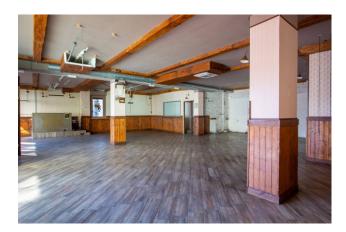

## 200 sq.m. | Bathrooms: 3 | Rooms: 1

Coldwell Banker is pleased to offer for rent a large commercial space with 9 large corner windows, an important feature that gives great visibility to any business.

The premises of about 200 sqm is located on the ground floor, externally there is a property area of about 40 sqm.

This arrangement together with the many sliding windows on the street offers a pleasant continuity between the indoor and outdoor environment.

The well-maintained store has triple services (one of which is for disabled use) and a large kitchen with a chimney.

The outdoor forecourt grants customers a parking area.

The commercial space lends itself to leasing for various activities: