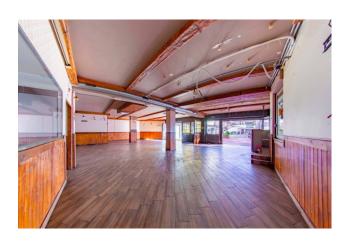

The premises of about 200 sqm is located on the ground floor, externally there is a property area of about 40 sqm.

This arrangement together with the many sliding windows on the street offers a pleasant continuity between the indoor and outdoor environment.

The well-maintained store has triple services (one of which is for disabled use) and a large kitchen with a chimney.

The outdoor forecourt grants customers a parking area.

The commercial space lends itself to leasing for various activities: