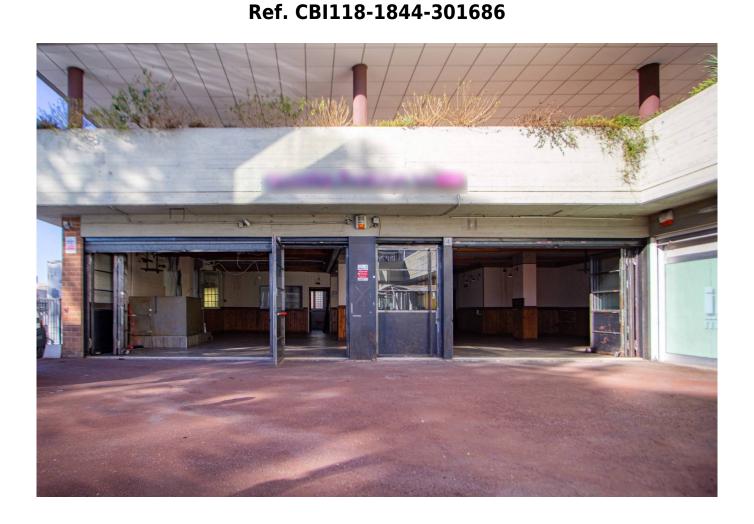

# Restaurant for rent in Roma Tiburtino € 3.900

## 200 sq.m. | Bathrooms: 3 | Rooms: 1

Coldwell Banker is pleased to offer for rent a large commercial space with 9 large corner windows, an important feature that gives great visibility to any business.

The premises of about 200 sqm is located on the ground floor, externally there is a property area of about 40 sqm.

This arrangement together with the many sliding windows on the street offers a pleasant continuity between the indoor and outdoor environment.

The well-maintained store has triple services (one of which is for disabled use) and a large kitchen with a chimney.

The outdoor forecourt grants customers a parking area.

The commercial space lends itself to leasing for various activities: