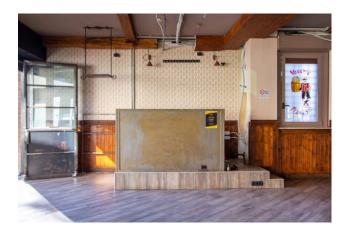

The premises of about 200 sqm is located on the ground floor, externally there is a property area of about 40 sqm.

This arrangement together with the many sliding windows on the street offers a pleasant continuity between the indoor and outdoor environment.

The well-maintained store has triple services (one of which is for disabled use) and a large kitchen with a chimney.

The outdoor forecourt grants customers a parking area.

The commercial space lends itself to leasing for various activities: