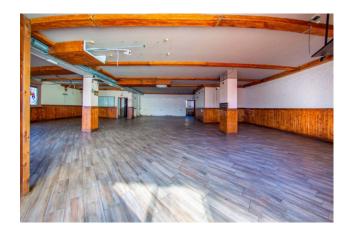

## 200 sq.m. | Bathrooms: 3 | Rooms: 1

Coldwell Banker is pleased to offer for rent a large commercial space with 9 large corner windows, an important feature that gives great visibility to any business.

The premises of about 200 sqm is located on the ground floor, externally there is a property area of about 40 sqm.

This arrangement together with the many sliding windows on the street offers a pleasant continuity between the indoor and outdoor environment.

The well-maintained store has triple services (one of which is for disabled use) and a large kitchen with a chimney.

The outdoor forecourt grants customers a parking area.

The commercial space lends itself to leasing for various activities: