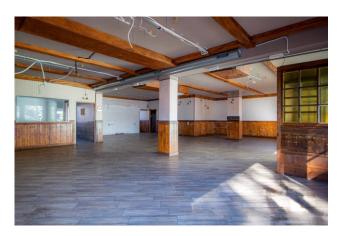

The premises of about 200 sqm is located on the ground floor, externally there is a property area of about 40 sqm.

This arrangement together with the many sliding windows on the street offers a pleasant continuity between the indoor and outdoor environment.

The well-maintained store has triple services (one of which is for disabled use) and a large kitchen with a chimney.

The outdoor forecourt grants customers a parking area.

The commercial space lends itself to leasing for various activities: