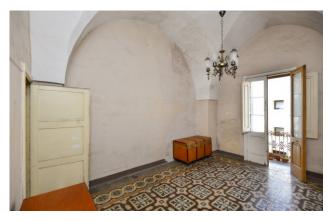

## 212 sq.m. | Bathrooms: 3 | Bedrooms: 4 | Rooms: 6

PUGLIA - SALENTO - CAMPI SALENTINA

In Campi Salentina, a town located just north of Lecce, we offer for sale a charming detached house, of approximately 200 m2, on two floors with typical star vaults and an open space behind.

The property has two entrances. The first entrance opens onto a room that can be used as an entrance, study or sitting room. From a comfortable hallway you can reach two bedrooms which overlook an open space behind of about 30 m2 and a bathroom. Subsequently you reach the kitchen, also overlooking the open space.

The second entrance opens onto an external atrium which leads directly to the first floor, also connected to the ground floor internally via a staircase. The first floor consists of a large and bright living room, equipped with the beautiful cement tiles typical of the 1950s. Below, we find a double bedroom with balcony and en-suite bathroom. A corridor leads to two other bedrooms, another double and a single with en-suite bathroom.