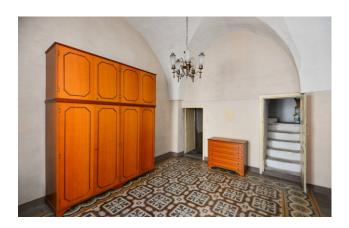

The second entrance opens onto an external atrium which leads directly to the first floor, also connected to the ground floor internally via a staircase. The first floor consists of a large and bright living room, equipped with the beautiful cement tiles typical of the 1950s. Below, we find a double bedroom with balcony and en-suite bathroom. A corridor leads to two other bedrooms, another double and a single with en-suite bathroom.