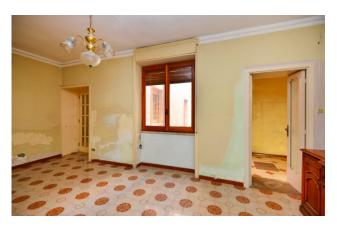

The property has two entrances. The first entrance opens onto a room that can be used as an entrance, study or sitting room. From a comfortable hallway you can reach two bedrooms which overlook an open space behind of about 30 m2 and a bathroom. Subsequently you reach the kitchen, also overlooking the open space.

The second entrance opens onto an external atrium which leads directly to the first floor, also connected to the ground floor internally via a staircase. The first floor consists of a large and bright living room, equipped with the beautiful cement tiles typical of the 1950s. Below, we find a double bedroom with balcony and en-suite bathroom. A corridor leads to two other bedrooms, another double and a single with en-suite bathroom.