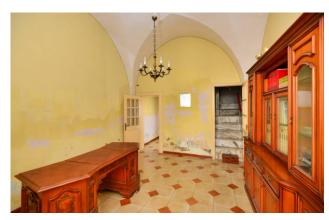

## 212 sq.m. | Bathrooms: 3 | Bedrooms: 4 | Rooms: 6

PUGLIA - SALENTO - CAMPI SALENTINA

In Campi Salentina, a town located just north of Lecce, we offer for sale a charming detached house, of approximately 200 m2, on two floors with typical star vaults and an open space behind.

The second entrance opens onto an external atrium which leads directly to the first floor, also connected to the ground floor internally via a staircase. The first floor consists of a large and bright living room, equipped with the beautiful cement tiles typical of the 1950s. Below, we find a double bedroom with balcony and en-suite bathroom. A corridor leads to two other bedrooms, another double and a single with en-suite bathroom.