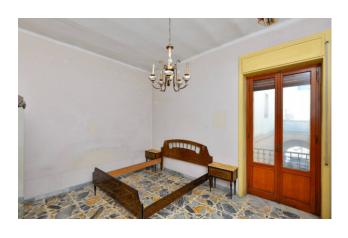

The second entrance opens onto an external atrium which leads directly to the first floor, also connected to the ground floor internally via a staircase. The first floor consists of a large and bright living room, equipped with the beautiful cement tiles typical of the 1950s. Below, we find a double bedroom with balcony and en-suite bathroom. A corridor leads to two other bedrooms, another double and a single with en-suite bathroom.