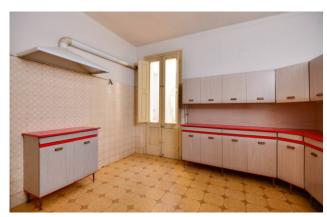

The property has two entrances. The first entrance opens onto a room that can be used as an entrance, study or sitting room. From a comfortable hallway you can reach two bedrooms which overlook an open space behind of about 30 m2 and a bathroom. Subsequently you reach the kitchen, also overlooking the open space.