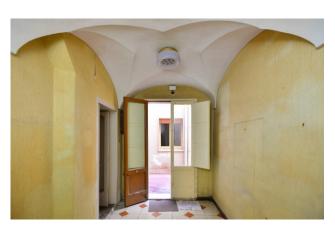

The property has two entrances. The first entrance opens onto a room that can be used as an entrance, study or sitting room. From a comfortable hallway you can reach two bedrooms which overlook an open space behind of about 30 m2 and a bathroom. Subsequently you reach the kitchen, also overlooking the open space.

The second entrance opens onto an external atrium which leads directly to the first floor, also connected to the ground floor internally via a staircase. The first floor consists of a large and bright living room, equipped with the beautiful cement tiles typical of the 1950s. Below, we find a double bedroom with balcony and en-suite bathroom. A corridor leads to two other bedrooms, another double and a single with en-suite bathroom.