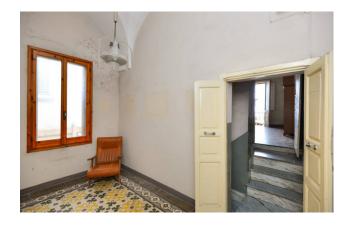

The property has two entrances. The first entrance opens onto a room that can be used as an entrance, study or sitting room. From a comfortable hallway you can reach two bedrooms which overlook an open space behind of about 30 m2 and a bathroom. Subsequently you reach the kitchen, also overlooking the open space.

The second entrance opens onto an external atrium which leads directly to the first floor, also connected to the ground floor internally via a staircase. The first floor consists of a large and bright living room, equipped with the beautiful cement tiles typical of the 1950s. Below, we find a double bedroom with balcony and en-suite bathroom. A corridor leads to two other bedrooms, another double and a single with en-suite bathroom.