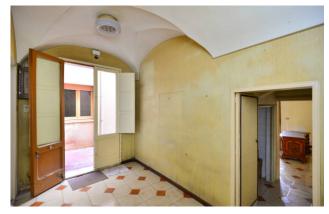

The property has two entrances. The first entrance opens onto a room that can be used as an entrance, study or sitting room. From a comfortable hallway you can reach two bedrooms which overlook an open space behind of about 30 m2 and a bathroom. Subsequently you reach the kitchen, also overlooking the open space.

The second entrance opens onto an external atrium which leads directly to the first floor, also connected to the ground floor internally via a staircase. The first floor consists of a large and bright living room, equipped with the beautiful cement tiles typical of the 1950s. Below, we find a double bedroom with balcony and en-suite bathroom. A corridor leads to two other bedrooms, another double and a single with en-suite bathroom.