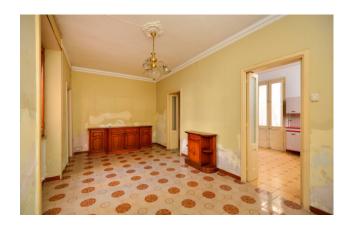

The property has two entrances. The first entrance opens onto a room that can be used as an entrance, study or sitting room. From a comfortable hallway you can reach two bedrooms which overlook an open space behind of about 30 m2 and a bathroom. Subsequently you reach the kitchen, also overlooking the open space.

The second entrance opens onto an external atrium which leads directly to the first floor, also connected to the ground floor internally via a staircase. The first floor consists of a large and bright living room, equipped with the beautiful cement tiles typical of the 1950s. Below, we find a double bedroom with balcony and en-suite bathroom. A corridor leads to two other bedrooms, another double and a single with en-suite bathroom.