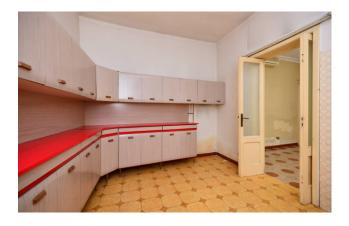

The property has two entrances. The first entrance opens onto a room that can be used as an entrance, study or sitting room. From a comfortable hallway you can reach two bedrooms which overlook an open space behind of about 30 m2 and a bathroom. Subsequently you reach the kitchen, also overlooking the open space.