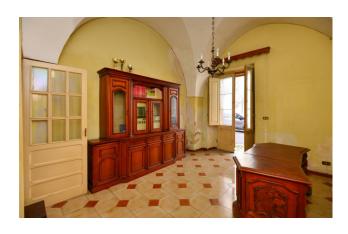

The second entrance opens onto an external atrium which leads directly to the first floor, also connected to the ground floor internally via a staircase. The first floor consists of a large and bright living room, equipped with the beautiful cement tiles typical of the 1950s. Below, we find a double bedroom with balcony and en-suite bathroom. A corridor leads to two other bedrooms, another double and a single with en-suite bathroom.