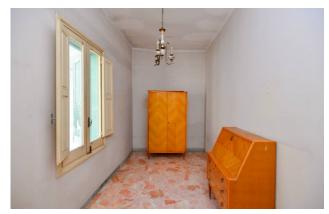

The second entrance opens onto an external atrium which leads directly to the first floor, also connected to the ground floor internally via a staircase. The first floor consists of a large and bright living room, equipped with the beautiful cement tiles typical of the 1950s. Below, we find a double bedroom with balcony and en-suite bathroom. A corridor leads to two other bedrooms, another double and a single with en-suite bathroom.