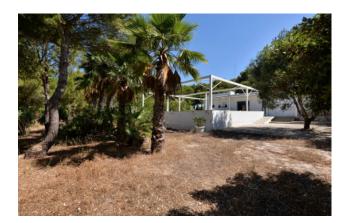

The property is 200 sqm and it is surrounded by a 4000sqm pine forest.

It welcomes us in a 400 sqm outdoor space with a barbecue corner that can be accessed from the parking area and which can be equipped with tables and chairs.

The property is surrounded by a large pine forest that can be furthermore used and equipped for serving food and drinks.

Torre Inserraglio is part of the nature reserve which develops around the famous inlet of Porto Selvaggio, from which it is just 4 km away; it is surrounded by the beautiful Mediterranean scrub and its Tower dating back to the 15th century belongs to the several sighting towers of Salento.