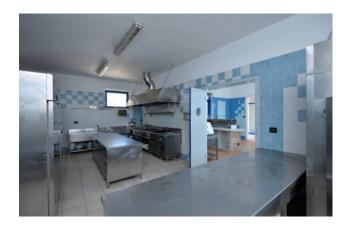

Inside there are a fully equipped 50 sqm kitchen and some bathrooms for employees as well as a coffee bar area with a wood oven and one bathroom for customers.

On the back side the coffee bar overlooks a large terrace of about 400 sqm with suggestive sea view.