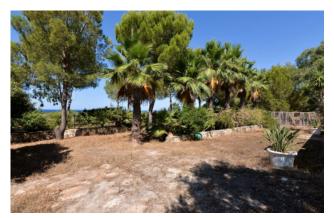

The property is surrounded by a large pine forest that can be furthermore used and equipped for serving food and drinks.

Torre Inserraglio is part of the nature reserve which develops around the famous inlet of Porto Selvaggio, from which it is just 4 km away; it is surrounded by the beautiful Mediterranean scrub and its Tower dating back to the 15th century belongs to the several sighting towers of Salento.