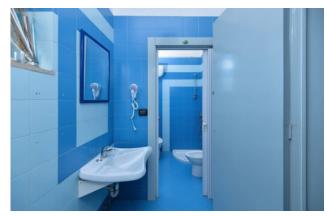

Inside there are a fully equipped 50 sqm kitchen and some bathrooms for employees as well as a coffee bar area with a wood oven and one bathroom for customers.

On the back side the coffee bar overlooks a large terrace of about 400 sqm with suggestive sea view.