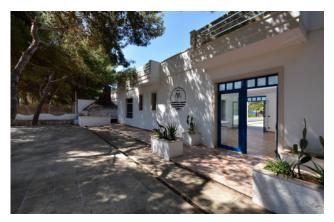

## 480 sq.m. | Bathrooms: 3 | Rooms: 2

LECCE - NARDO' - TORRE INSERRAGLIO

Business activity location placed on the coastline between Porto Selvaggio and Sant'Isidoro that can be used as restauran, bar and pizzeria now available for sale.

Inside there are a fully equipped 50 sqm kitchen and some bathrooms for employees as well as a coffee bar area with a wood oven and one bathroom for customers.

On the back side the coffee bar overlooks a large terrace of about 400 sqm with suggestive sea view.