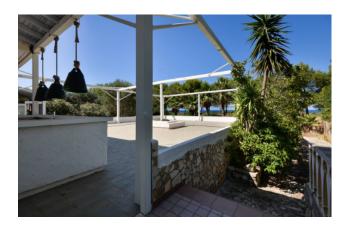

The property is 200 sqm and it is surrounded by a 4000sqm pine forest.

It welcomes us in a 400 sqm outdoor space with a barbecue corner that can be accessed from the parking area and which can be equipped with tables and chairs.

Inside there are a fully equipped 50 sqm kitchen and some bathrooms for employees as well as a coffee bar area with a wood oven and one bathroom for customers.

On the back side the coffee bar overlooks a large terrace of about 400 sqm with suggestive sea view.

The property is surrounded by a large pine forest that can be furthermore used and equipped for serving food and drinks.

Torre Inserraglio is part of the nature reserve which develops around the famous inlet of Porto Selvaggio, from which it is just 4 km away; it is surrounded by the beautiful Mediterranean scrub and its Tower dating back to the 15th century belongs to the several sighting towers of Salento.