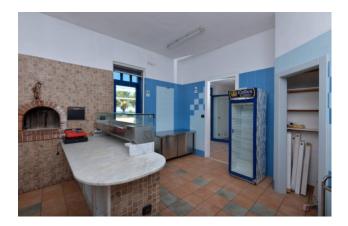

Inside there are a fully equipped 50 sqm kitchen and some bathrooms for employees as well as a coffee bar area with a wood oven and one bathroom for customers.

On the back side the coffee bar overlooks a large terrace of about 400 sqm with suggestive sea view.