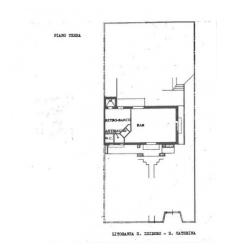

## 480 sq.m. | Bathrooms: 3 | Rooms: 2

LECCE - NARDO' - TORRE INSERRAGLIO

Business activity location placed on the coastline between Porto Selvaggio and Sant'Isidoro that can be used as restauran, bar and pizzeria now available for sale.

The property is 200 sqm and it is surrounded by a 4000sqm pine forest.

It welcomes us in a 400 sqm outdoor space with a barbecue corner that can be accessed from the parking area and which can be equipped with tables and chairs.

Inside there are a fully equipped 50 sqm kitchen and some bathrooms for employees as well as a coffee bar area with a wood oven and one bathroom for customers.

On the back side the coffee bar overlooks a large terrace of about 400 sqm with suggestive sea view.