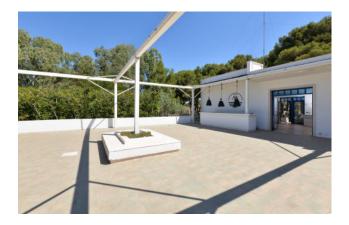

The property is 200 sqm and it is surrounded by a 4000sqm pine forest.

It welcomes us in a 400 sqm outdoor space with a barbecue corner that can be accessed from the parking area and which can be equipped with tables and chairs.

Inside there are a fully equipped 50 sqm kitchen and some bathrooms for employees as well as a coffee bar area with a wood oven and one bathroom for customers.

On the back side the coffee bar overlooks a large terrace of about 400 sqm with suggestive sea view.