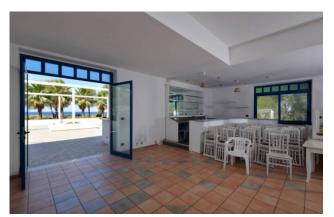

Inside there are a fully equipped 50 sqm kitchen and some bathrooms for employees as well as a coffee bar area with a wood oven and one bathroom for customers.

On the back side the coffee bar overlooks a large terrace of about 400 sqm with suggestive sea view.