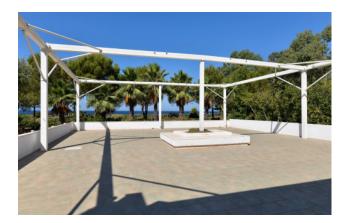

Inside there are a fully equipped 50 sqm kitchen and some bathrooms for employees as well as a coffee bar area with a wood oven and one bathroom for customers.

On the back side the coffee bar overlooks a large terrace of about 400 sqm with suggestive sea view.