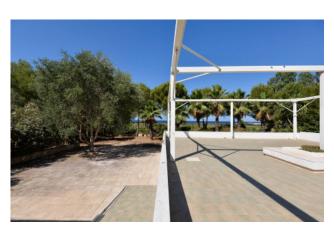

The property is 200 sqm and it is surrounded by a 4000sqm pine forest.

It welcomes us in a 400 sqm outdoor space with a barbecue corner that can be accessed from the parking area and which can be equipped with tables and chairs.

Inside there are a fully equipped 50 sqm kitchen and some bathrooms for employees as well as a coffee bar area with a wood oven and one bathroom for customers.

On the back side the coffee bar overlooks a large terrace of about 400 sqm with suggestive sea view.