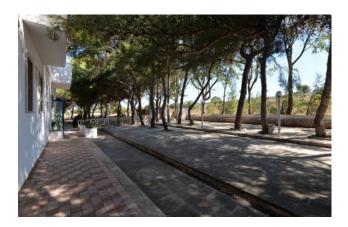

The property is 200 sqm and it is surrounded by a 4000sqm pine forest.

It welcomes us in a 400 sqm outdoor space with a barbecue corner that can be accessed from the parking area and which can be equipped with tables and chairs.

The property is surrounded by a large pine forest that can be furthermore used and equipped for serving food and drinks.

Torre Inserraglio is part of the nature reserve which develops around the famous inlet of Porto Selvaggio, from which it is just 4 km away; it is surrounded by the beautiful Mediterranean scrub and its Tower dating back to the 15th century belongs to the several sighting towers of Salento.