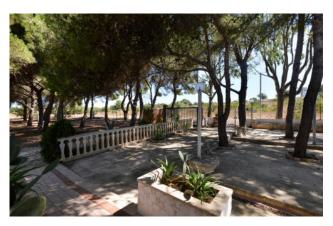

The property is 200 sqm and it is surrounded by a 4000sqm pine forest.

It welcomes us in a 400 sqm outdoor space with a barbecue corner that can be accessed from the parking area and which can be equipped with tables and chairs.

Inside there are a fully equipped 50 sqm kitchen and some bathrooms for employees as well as a coffee bar area with a wood oven and one bathroom for customers.

On the back side the coffee bar overlooks a large terrace of about 400 sqm with suggestive sea view.

The property is surrounded by a large pine forest that can be furthermore used and equipped for serving food and drinks.

Torre Inserraglio is part of the nature reserve which develops around the famous inlet of Porto Selvaggio, from which it is just 4 km away; it is surrounded by the beautiful Mediterranean scrub and its Tower dating back to the 15th century belongs to the several sighting towers of Salento.