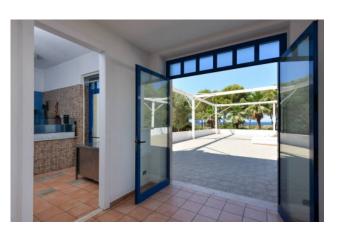

The property is 200 sqm and it is surrounded by a 4000sqm pine forest.

It welcomes us in a 400 sqm outdoor space with a barbecue corner that can be accessed from the parking area and which can be equipped with tables and chairs.

Inside there are a fully equipped 50 sqm kitchen and some bathrooms for employees as well as a coffee bar area with a wood oven and one bathroom for customers.

On the back side the coffee bar overlooks a large terrace of about 400 sqm with suggestive sea view.