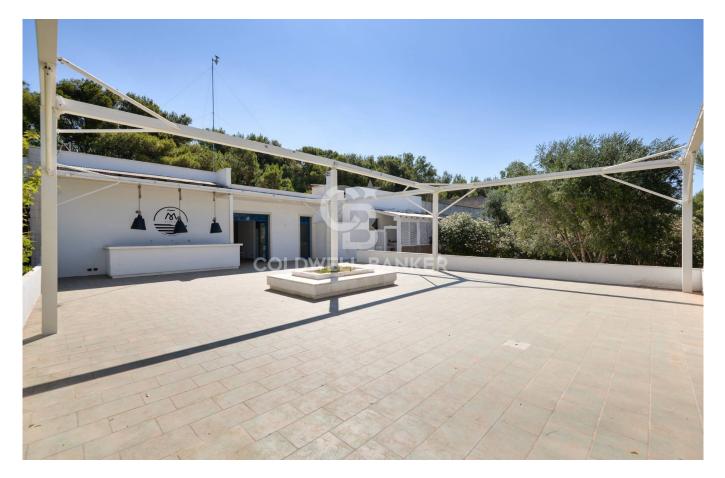

The property is 200 sqm and it is surrounded by a 4000sqm pine forest.

It welcomes us in a 400 sqm outdoor space with a barbecue corner that can be accessed from the parking area and which can be equipped with tables and chairs.

Inside there are a fully equipped 50 sqm kitchen and some bathrooms for employees as well as a coffee bar area with a wood oven and one bathroom for customers.

On the back side the coffee bar overlooks a large terrace of about 400 sqm with suggestive sea view.

The property is surrounded by a large pine forest that can be furthermore used and equipped for serving food and drinks.

Torre Inserraglio is part of the nature reserve which develops around the famous inlet of Porto Selvaggio, from which it is just 4 km away; it is surrounded by the beautiful Mediterranean scrub and its Tower dating back to the 15th century belongs to the several sighting towers of Salento.