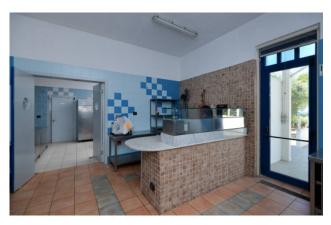

Inside there are a fully equipped 50 sqm kitchen and some bathrooms for employees as well as a coffee bar area with a wood oven and one bathroom for customers.

On the back side the coffee bar overlooks a large terrace of about 400 sqm with suggestive sea view.