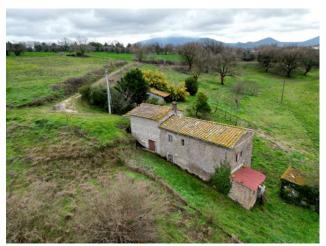

This detached farmhouse, located on two levels and surrounded by approximately 4 hectares of land, offers a unique and authentic living experience. With a floor area of approximately 140 m2, this property retains its original charm and offers ample space to be transformed into the home of your dreams.

The surrounding land, enriched by a well, extends between lush arable fields and a hazelnut grove, offering you the possibility of growing your own products or simply enjoying the tranquility of the countryside.