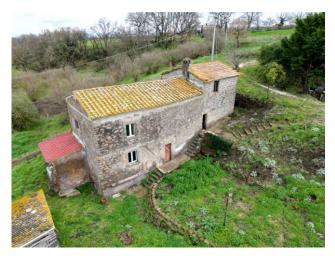

This detached farmhouse, located on two levels and surrounded by approximately 4 hectares of land, offers a unique and authentic living experience. With a floor area of approximately 140 m2, this property retains its original charm and offers ample space to be transformed into the home of your dreams.

The surrounding land, enriched by a well, extends between lush arable fields and a hazelnut grove, offering you the possibility of growing your own products or simply enjoying the tranquility of the countryside.