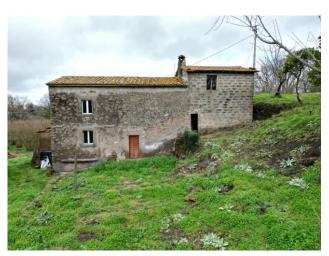

This detached farmhouse, located on two levels and surrounded by approximately 4 hectares of land, offers a unique and authentic living experience. With a floor area of approximately 140 m2, this property retains its original charm and offers ample space to be transformed into the home of your dreams.

The surrounding land, enriched by a well, extends between lush arable fields and a hazelnut grove, offering you the possibility of growing your own products or simply enjoying the tranquility of the countryside.