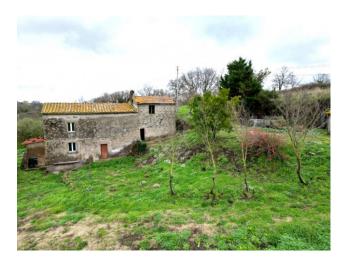

This detached farmhouse, located on two levels and surrounded by approximately 4 hectares of land, offers a unique and authentic living experience. With a floor area of approximately 140 m2, this property retains its original charm and offers ample space to be transformed into the home of your dreams.

The surrounding land, enriched by a well, extends between lush arable fields and a hazelnut grove, offering you the possibility of growing your own products or simply enjoying the tranquility of the countryside.