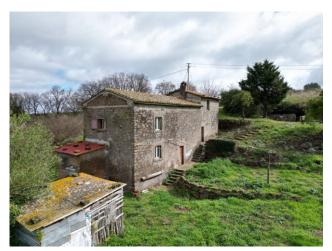

This detached farmhouse, located on two levels and surrounded by approximately 4 hectares of land, offers a unique and authentic living experience. With a floor area of approximately 140 m2, this property retains its original charm and offers ample space to be transformed into the home of your dreams.

The property represents an unmissable opportunity for those who wish to live immersed in nature and enjoy maximum freedom.

Furthermore, for professional agricultural entrepreneurs, it offers the possibility of expanding the size of the farmhouse up to approximately 300 m2, opening the doors to a potential business in the hospitality sector.