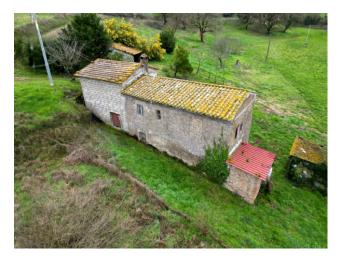

This detached farmhouse, located on two levels and surrounded by approximately 4 hectares of land, offers a unique and authentic living experience. With a floor area of approximately 140 m2, this property retains its original charm and offers ample space to be transformed into the home of your dreams.

The surrounding land, enriched by a well, extends between lush arable fields and a hazelnut grove, offering you the possibility of growing your own products or simply enjoying the tranquility of the countryside.