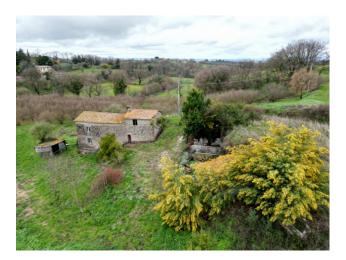

This detached farmhouse, located on two levels and surrounded by approximately 4 hectares of land, offers a unique and authentic living experience. With a floor area of approximately 140 m2, this property retains its original charm and offers ample space to be transformed into the home of your dreams.

The surrounding land, enriched by a well, extends between lush arable fields and a hazelnut grove, offering you the possibility of growing your own products or simply enjoying the tranquility of the countryside.