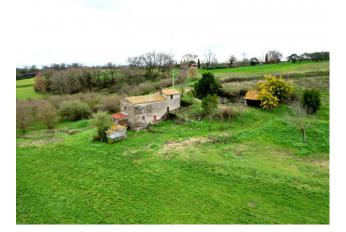

## 140 sq.m. | Rooms: 8

Farmhouse Surrounded by Nature in Vitorchiano

EXCHANGE POSSIBILITY!

Come and discover this precious opportunity to live in harmony with nature, a short distance from the charming town of Vitorchiano and the A1 motorway.

This detached farmhouse, located on two levels and surrounded by approximately 4 hectares of land, offers a unique and authentic living experience. With a floor area of approximately 140 m2, this property retains its original charm and offers ample space to be transformed into the home of your dreams.

The surrounding land, enriched by a well, extends between lush arable fields and a hazelnut grove, offering you the possibility of growing your own products or simply enjoying the tranquility of the countryside.