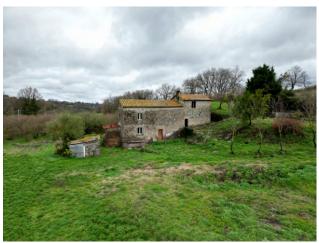

This detached farmhouse, located on two levels and surrounded by approximately 4 hectares of land, offers a unique and authentic living experience. With a floor area of approximately 140 m2, this property retains its original charm and offers ample space to be transformed into the home of your dreams.

The surrounding land, enriched by a well, extends between lush arable fields and a hazelnut grove, offering you the possibility of growing your own products or simply enjoying the tranquility of the countryside.