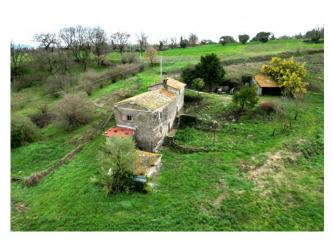

## 140 sq.m. | Rooms: 8

Farmhouse Surrounded by Nature in Vitorchiano

EXCHANGE POSSIBILITY!

Come and discover this precious opportunity to live in harmony with nature, a short distance from the charming town of Vitorchiano and the A1 motorway.

This detached farmhouse, located on two levels and surrounded by approximately 4 hectares of land, offers a unique and authentic living experience. With a floor area of approximately 140 m2, this property retains its original charm and offers ample space to be transformed into the home of your dreams.

The surrounding land, enriched by a well, extends between lush arable fields and a hazelnut grove, offering you the possibility of growing your own products or simply enjoying the tranquility of the countryside.