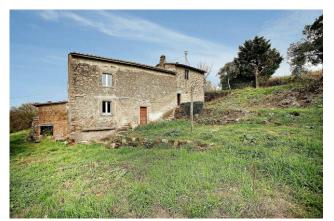

## 140 sq.m. | Rooms: 8

Farmhouse Surrounded by Nature in Vitorchiano

EXCHANGE POSSIBILITY!

Come and discover this precious opportunity to live in harmony with nature, a short distance from the charming town of Vitorchiano and the A1 motorway.

This detached farmhouse, located on two levels and surrounded by approximately 4 hectares of land, offers a unique and authentic living experience. With a floor area of approximately 140 m2, this property retains its original charm and offers ample space to be transformed into the home of your dreams.

The property represents an unmissable opportunity for those who wish to live immersed in nature and enjoy maximum freedom.

Furthermore, for professional agricultural entrepreneurs, it offers the possibility of expanding the size of the farmhouse up to approximately 300 m2, opening the doors to a potential business in the hospitality sector.