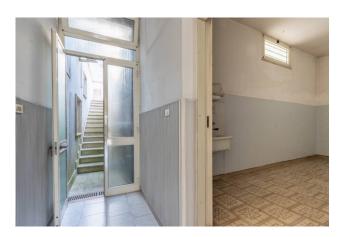

The property has several different entrances, all positioned on the main road, which communicate with each other.

The groud floor, which is accessed by a large door, once used as a doctor's office, consists of a garage and storage of about 85 sqm. with **star vaults**, two of which with exposed stone and a service bathroom.

After a long corridor we find on the right a large storage room and front stairs that lead to a private outdoor area of approx 30sqm. The house located on the first floor of about 85sqm, welcomes us with a bright hallway-living room with star vaults and direct view of Piazza Mazzini. Throught a hallway we reach the sleeping area consisting of two comfortable bedrooms with star vaults, with en suite bathroom. To complete the property, a second bathrooms, a spacious eat-in kitchen with fireplace and direct acess to the private putdoor area which can be used on hot summer days. The property is in good condition and could be immediately livable but needs some little upgrading works. The solar area is owned, aluminum frames, internal doors in fine wood and indipendent heating but the boiler is not present, all utilities are connected.