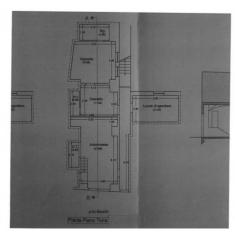

### **RUFFANO-LECCE-SALENTO**

**Ruffano** is one of the most popular areas of Salento, both for the surrounding landscape and for the architectural harmony of the historic center where numerous and popular activities take place throughout the year. In this characteristic town we are pleased to offer for sale **a detached house on two levels** for a total lot of about 200 sqm.

The property has several different entrances, all positioned on the main road, which communicate with each other.

The groud floor, which is accessed by a large door, once used as a doctor's office, consists of a garage and storage of about 85 sqm. with **star vaults**, two of which with exposed stone and a service bathroom.

After a long corridor we find on the right a large storage room and front stairs that lead to a private outdoor area of approx 30sqm. The house located on the first floor of about 85sqm, welcomes us with a bright hallway-living room with star vaults and direct view of Piazza Mazzini. Throught a hallway we reach the sleeping area consisting of two comfortable bedrooms with star vaults, with en suite bathroom. To complete the property, a second bathrooms, a spacious eat-in kitchen with fireplace and direct acess to the private putdoor area which can be used on hot summer days. The property is in good condition and could be immediately livable but needs some little upgrading works. The solar area is owned, aluminum frames, internal doors in fine wood and indipendent heating but the boiler is not present, all utilities are connected.