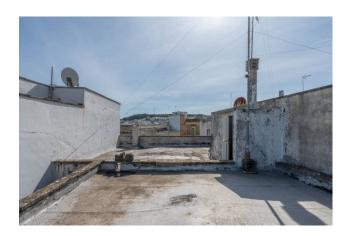

### **RUFFANO-LECCE-SALENTO**

**Ruffano** is one of the most popular areas of Salento, both for the surrounding landscape and for the architectural harmony of the historic center where numerous and popular activities take place throughout the year. In this characteristic town we are pleased to offer for sale **a detached house on two levels** for a total lot of about 200 sqm.

The property has several different entrances, all positioned on the main road, which communicate with each other.

The groud floor, which is accessed by a large door, once used as a doctor's office, consists of a garage and storage of about 85 sqm. with **star vaults**, two of which with exposed stone and a service bathroom.

After a long corridor we find on the right a large storage room and front stairs that lead to a private outdoor area of approx 30sqm. The house located on the first floor of about 85sqm, welcomes us with a bright hallway-living room with star vaults and direct view of Piazza Mazzini. Throught a hallway we reach the sleeping area consisting of two comfortable bedrooms with star vaults, with en suite bathroom. To complete the property, a second bathrooms, a spacious eat-in kitchen with fireplace and direct acess to the private putdoor area which can be used on hot summer days. The property is in good condition and could be immediately livable but needs some little upgrading works. The solar area is owned, aluminum frames, internal doors in fine wood and indipendent heating but the boiler is not present, all utilities are connected.