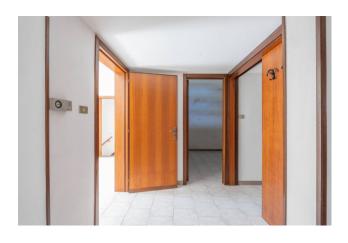

The property has several different entrances, all positioned on the main road, which communicate with each other.

The groud floor, which is accessed by a large door, once used as a doctor's office, consists of a garage and storage of about 85 sqm. with **star vaults**, two of which with exposed stone and a service bathroom.

After a long corridor we find on the right a large storage room and front stairs that lead to a private outdoor area of approx 30sqm. The house located on the first floor of about 85sqm, welcomes us with a bright hallway-living room with star vaults and direct view of Piazza Mazzini. Throught a hallway we reach the sleeping area consisting of two comfortable bedrooms with star vaults, with en suite bathroom. To complete the property, a second bathrooms, a spacious eat-in kitchen with fireplace and direct acess to the private putdoor area which can be used on hot summer days. The property is in good condition and could be immediately livable but needs some little upgrading works. The solar area is owned, aluminum frames, internal doors in fine wood and indipendent heating but the boiler is not present, all utilities are connected.