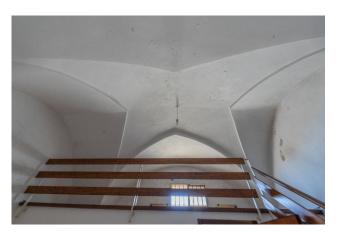

The property has several different entrances, all positioned on the main road, which communicate with each other.

The groud floor, which is accessed by a large door, once used as a doctor's office, consists of a garage and storage of about 85 sqm. with **star vaults**, two of which with exposed stone and a service bathroom.

After a long corridor we find on the right a large storage room and front stairs that lead to a private outdoor area of approx 30sqm. The house located on the first floor of about 85sqm, welcomes us with a bright hallway-living room with star vaults and direct view of Piazza Mazzini. Throught a hallway we reach the sleeping area consisting of two comfortable bedrooms with star vaults, with en suite bathroom. To complete the property, a second bathrooms, a spacious eat-in kitchen with fireplace and direct acess to the private putdoor area which can be used on hot summer days. The property is in good condition and could be immediately livable but needs some little upgrading works. The solar area is owned, aluminum frames, internal doors in fine wood and indipendent heating but the boiler is not present, all utilities are connected.