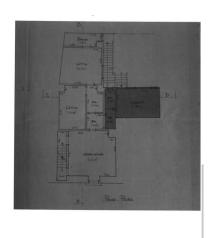

### **RUFFANO-LECCE-SALENTO**

**Ruffano** is one of the most popular areas of Salento, both for the surrounding landscape and for the architectural harmony of the historic center where numerous and popular activities take place throughout the year. In this characteristic town we are pleased to offer for sale **a detached house on two levels** for a total lot of about 200 sqm.

The property has several different entrances, all positioned on the main road, which communicate with each other.

The groud floor, which is accessed by a large door, once used as a doctor's office, consists of a garage and storage of about 85 sqm. with **star vaults**, two of which with exposed stone and a service bathroom.

After a long corridor we find on the right a large storage room and front stairs that lead to a private outdoor area of approx 30sqm. The house located on the first floor of about 85sqm, welcomes us with a bright hallway-living room with star vaults and direct view of Piazza Mazzini. Throught a hallway we reach the sleeping area consisting of two comfortable bedrooms with star vaults, with en suite bathroom. To complete the property, a second bathrooms, a spacious eat-in kitchen with fireplace and direct acess to the private putdoor area which can be used on hot summer days. The property is in good condition and could be immediately livable but needs some little upgrading works. The solar area is owned, aluminum frames, internal doors in fine wood and indipendent heating but the boiler is not present, all utilities are connected.