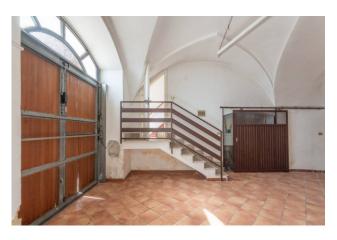

The property has several different entrances, all positioned on the main road, which communicate with each other.

The groud floor, which is accessed by a large door, once used as a doctor's office, consists of a garage and storage of about 85 sqm. with **star vaults**, two of which with exposed stone and a service bathroom.