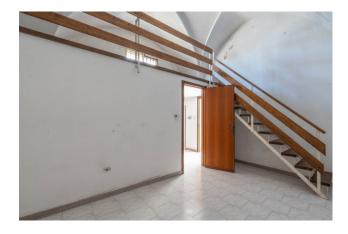

The property has several different entrances, all positioned on the main road, which communicate with each other.

The groud floor, which is accessed by a large door, once used as a doctor's office, consists of a garage and storage of about 85 sqm. with **star vaults**, two of which with exposed stone and a service bathroom.

After a long corridor we find on the right a large storage room and front stairs that lead to a private outdoor area of approx 30sqm. The house located on the first floor of about 85sqm, welcomes us with a bright hallway-living room with star vaults and direct view of Piazza Mazzini. Throught a hallway we reach the sleeping area consisting of two comfortable bedrooms with star vaults, with en suite bathroom. To complete the property, a second bathrooms, a spacious eat-in kitchen with fireplace and direct acess to the private putdoor area which can be used on hot summer days. The property is in good condition and could be immediately livable but needs some little upgrading works. The solar area is owned, aluminum frames, internal doors in fine wood and indipendent heating but the boiler is not present, all utilities are connected.