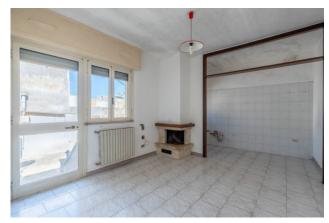

After a long corridor we find on the right a large storage room and front stairs that lead to a private outdoor area of approx 30sqm. The house located on the first floor of about 85sqm, welcomes us with a bright hallway-living room with star vaults and direct view of Piazza Mazzini. Throught a hallway we reach the sleeping area consisting of two comfortable bedrooms with star vaults, with en suite bathroom. To complete the property, a second bathrooms, a spacious eat-in kitchen with fireplace and direct acess to the private putdoor area which can be used on hot summer days. The property is in good condition and could be immediately livable but needs some little upgrading works. The solar area is owned, aluminum frames, internal doors in fine wood and indipendent heating but the boiler is not present, all utilities are connected.