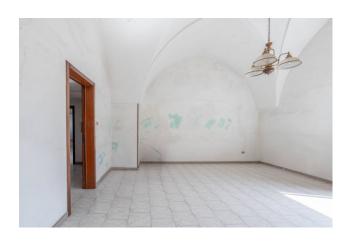

The property has several different entrances, all positioned on the main road, which communicate with each other.

The groud floor, which is accessed by a large door, once used as a doctor's office, consists of a garage and storage of about 85 sqm. with **star vaults**, two of which with exposed stone and a service bathroom.

After a long corridor we find on the right a large storage room and front stairs that lead to a private outdoor area of approx 30sqm. The house located on the first floor of about 85sqm, welcomes us with a bright hallway-living room with star vaults and direct view of Piazza Mazzini. Throught a hallway we reach the sleeping area consisting of two comfortable bedrooms with star vaults, with en suite bathroom. To complete the property, a second bathrooms, a spacious eat-in kitchen with fireplace and direct acess to the private putdoor area which can be used on hot summer days. The property is in good condition and could be immediately livable but needs some little upgrading works. The solar area is owned, aluminum frames, internal doors in fine wood and indipendent heating but the boiler is not present, all utilities are connected.