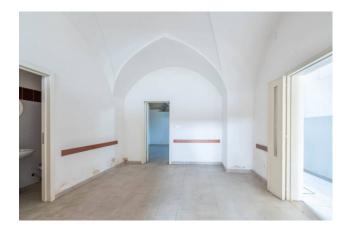

After a long corridor we find on the right a large storage room and front stairs that lead to a private outdoor area of approx 30sqm. The house located on the first floor of about 85sqm, welcomes us with a bright hallway-living room with star vaults and direct view of Piazza Mazzini. Throught a hallway we reach the sleeping area consisting of two comfortable bedrooms with star vaults, with en suite bathroom. To complete the property, a second bathrooms, a spacious eat-in kitchen with fireplace and direct acess to the private putdoor area which can be used on hot summer days. The property is in good condition and could be immediately livable but needs some little upgrading works. The solar area is owned, aluminum frames, internal doors in fine wood and indipendent heating but the boiler is not present, all utilities are connected.