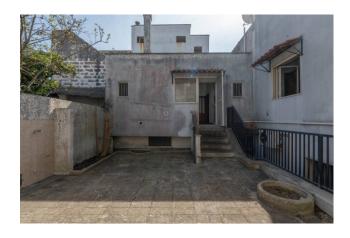

The property has several different entrances, all positioned on the main road, which communicate with each other.

The groud floor, which is accessed by a large door, once used as a doctor's office, consists of a garage and storage of about 85 sqm. with **star vaults**, two of which with exposed stone and a service bathroom.

After a long corridor we find on the right a large storage room and front stairs that lead to a private outdoor area of approx 30sqm. The house located on the first floor of about 85sqm, welcomes us with a bright hallway-living room with star vaults and direct view of Piazza Mazzini. Throught a hallway we reach the sleeping area consisting of two comfortable bedrooms with star vaults, with en suite bathroom. To complete the property, a second bathrooms, a spacious eat-in kitchen with fireplace and direct acess to the private putdoor area which can be used on hot summer days. The property is in good condition and could be immediately livable but needs some little upgrading works. The solar area is owned, aluminum frames, internal doors in fine wood and indipendent heating but the boiler is not present, all utilities are connected.