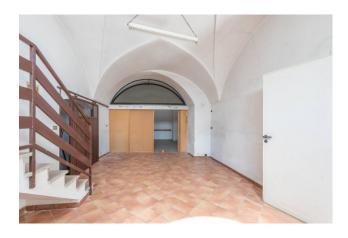

The property has several different entrances, all positioned on the main road, which communicate with each other.

The groud floor, which is accessed by a large door, once used as a doctor's office, consists of a garage and storage of about 85 sqm. with **star vaults**, two of which with exposed stone and a service bathroom.