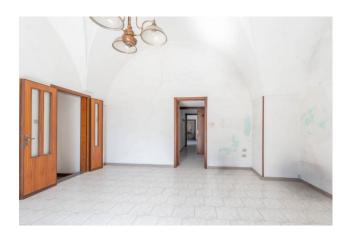

The property has several different entrances, all positioned on the main road, which communicate with each other.

The groud floor, which is accessed by a large door, once used as a doctor's office, consists of a garage and storage of about 85 sqm. with **star vaults**, two of which with exposed stone and a service bathroom.

After a long corridor we find on the right a large storage room and front stairs that lead to a private outdoor area of approx 30sqm. The house located on the first floor of about 85sqm, welcomes us with a bright hallway-living room with star vaults and direct view of Piazza Mazzini. Throught a hallway we reach the sleeping area consisting of two comfortable bedrooms with star vaults, with en suite bathroom. To complete the property, a second bathrooms, a spacious eat-in kitchen with fireplace and direct acess to the private putdoor area which can be used on hot summer days. The property is in good condition and could be immediately livable but needs some little upgrading works. The solar area is owned, aluminum frames, internal doors in fine wood and indipendent heating but the boiler is not present, all utilities are connected.