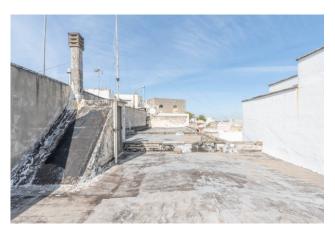

### **RUFFANO-LECCE-SALENTO**

**Ruffano** is one of the most popular areas of Salento, both for the surrounding landscape and for the architectural harmony of the historic center where numerous and popular activities take place throughout the year. In this characteristic town we are pleased to offer for sale **a detached house on two levels** for a total lot of about 200 sqm.

The property has several different entrances, all positioned on the main road, which communicate with each other.

The groud floor, which is accessed by a large door, once used as a doctor's office, consists of a garage and storage of about 85 sqm. with **star vaults**, two of which with exposed stone and a service bathroom.

After a long corridor we find on the right a large storage room and front stairs that lead to a private outdoor area of approx 30sqm. The house located on the first floor of about 85sqm, welcomes us with a bright hallway-living room with star vaults and direct view of Piazza Mazzini. Throught a hallway we reach the sleeping area consisting of two comfortable bedrooms with star vaults, with en suite bathroom. To complete the property, a second bathrooms, a spacious eat-in kitchen with fireplace and direct acess to the private putdoor area which can be used on hot summer days. The property is in good condition and could be immediately livable but needs some little upgrading works. The solar area is owned, aluminum frames, internal doors in fine wood and indipendent heating but the boiler is not present, all utilities are connected.