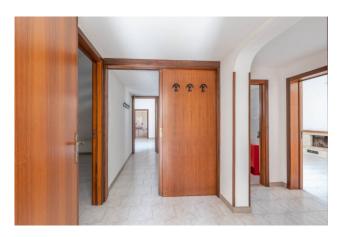

The property has several different entrances, all positioned on the main road, which communicate with each other.

The groud floor, which is accessed by a large door, once used as a doctor's office, consists of a garage and storage of about 85 sqm. with **star vaults**, two of which with exposed stone and a service bathroom.

After a long corridor we find on the right a large storage room and front stairs that lead to a private outdoor area of approx 30sqm. The house located on the first floor of about 85sqm, welcomes us with a bright hallway-living room with star vaults and direct view of Piazza Mazzini. Throught a hallway we reach the sleeping area consisting of two comfortable bedrooms with star vaults, with en suite bathroom. To complete the property, a second bathrooms, a spacious eat-in kitchen with fireplace and direct acess to the private putdoor area which can be used on hot summer days. The property is in good condition and could be immediately livable but needs some little upgrading works. The solar area is owned, aluminum frames, internal doors in fine wood and indipendent heating but the boiler is not present, all utilities are connected.