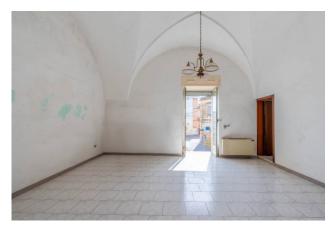

The property has several different entrances, all positioned on the main road, which communicate with each other.

The groud floor, which is accessed by a large door, once used as a doctor's office, consists of a garage and storage of about 85 sqm. with **star vaults**, two of which with exposed stone and a service bathroom.

After a long corridor we find on the right a large storage room and front stairs that lead to a private outdoor area of approx 30sqm. The house located on the first floor of about 85sqm, welcomes us with a bright hallway-living room with star vaults and direct view of Piazza Mazzini. Throught a hallway we reach the sleeping area consisting of two comfortable bedrooms with star vaults, with en suite bathroom. To complete the property, a second bathrooms, a spacious eat-in kitchen with fireplace and direct acess to the private putdoor area which can be used on hot summer days. The property is in good condition and could be immediately livable but needs some little upgrading works. The solar area is owned, aluminum frames, internal doors in fine wood and indipendent heating but the boiler is not present, all utilities are connected.