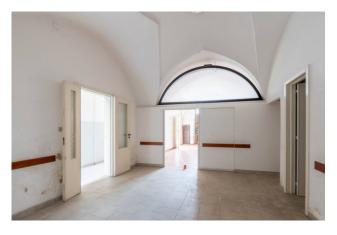

After a long corridor we find on the right a large storage room and front stairs that lead to a private outdoor area of approx 30sqm. The house located on the first floor of about 85sqm, welcomes us with a bright hallway-living room with star vaults and direct view of Piazza Mazzini. Throught a hallway we reach the sleeping area consisting of two comfortable bedrooms with star vaults, with en suite bathroom. To complete the property, a second bathrooms, a spacious eat-in kitchen with fireplace and direct acess to the private putdoor area which can be used on hot summer days. The property is in good condition and could be immediately livable but needs some little upgrading works. The solar area is owned, aluminum frames, internal doors in fine wood and indipendent heating but the boiler is not present, all utilities are connected.