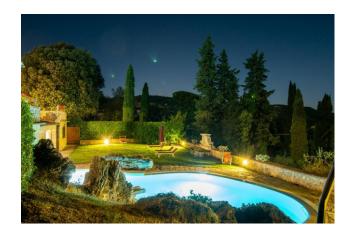

The large lawn, under the maritime pines and outlined by stones, leads across a short stretch to the fairy lounge... a table and two stone seats completely covered in moss.... A delight []

The location of the swimming pool, its natural shape, the lawn on which it rests, the fountain and the frieze that decorates the wall overlooking the valley constitute a further pleasure for the eye, a further space from which one would not want to leave, especially in the warmer days.