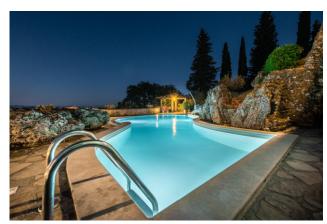

The large lawn, under the maritime pines and outlined by stones, leads across a short stretch to the fairy lounge... a table and two stone seats completely covered in moss.... A delight []

The location of the swimming pool, its natural shape, the lawn on which it rests, the fountain and the frieze that decorates the wall overlooking the valley constitute a further pleasure for the eye, a further space from which one would not want to leave, especially in the warmer days.