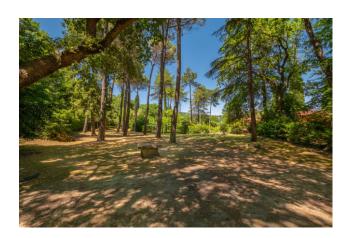

"Magical" is how this place is defined; a harmony formed over time between very tall trees and undergrowth plants, mosses and ferns gifted by nature and flowers and plants skilfully inserted to give a sign of the presence of man.

The large lawn, under the maritime pines and outlined by stones, leads across a short stretch to the fairy lounge... a table and two stone seats completely covered in moss.... A delight []

The location of the swimming pool, its natural shape, the lawn on which it rests, the fountain and the frieze that decorates the wall overlooking the valley constitute a further pleasure for the eye, a further space from which one would not want to leave, especially in the warmer days.