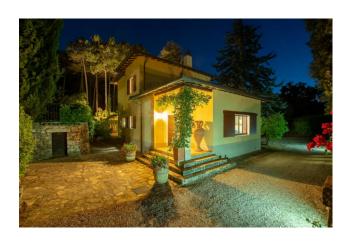

The guest house, also on two levels, offers a beautiful living room, separate kitchen, 3 bedrooms (one on the ground floor and two on the first floor) and 2 bathrooms.

To complete the property we find, at the back of the main house, a beautiful room (potential winter garden or yoga room), a barbecue behind the guest house, a garage well camouflaged in the rock a few steps away, the service rooms of the swimming pool set in the ground and a tool shed just outside the fence.

"Magical" is how this place is defined; a harmony formed over time between very tall trees and undergrowth plants, mosses and ferns gifted by nature and flowers and plants skilfully inserted to give a sign of the presence of man.