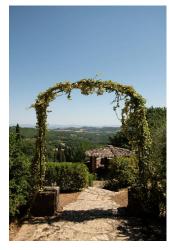

And then the sheds: the brick one in front of the house offers shelter for those who want to stay as long as possible to admire the Val

di Chiana and the old Chiusi; another in wood, behind the guest house and, finally, the wrought iron gazebo refreshed by the ivy that covers it...