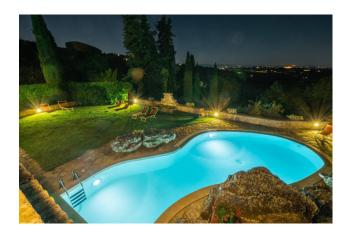

The large lawn, under the maritime pines and outlined by stones, leads across a short stretch to the fairy lounge... a table and two stone seats completely covered in moss.... A delight []

The location of the swimming pool, its natural shape, the lawn on which it rests, the fountain and the frieze that decorates the wall overlooking the valley constitute a further pleasure for the eye, a further space from which one would not want to leave, especially in the warmer days.