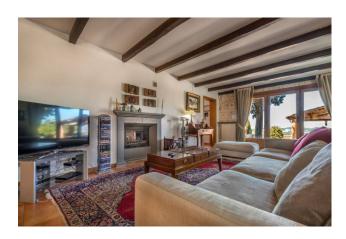

The main house has a large living room with fireplace, a large kitchen (which benefits from the same fireplace), a large windowed study, 3 bedrooms and 3 bathrooms. The master bedroom offers a wonderful and uncontaminated view of the valley and upper Chiusi: a work of art in itself.