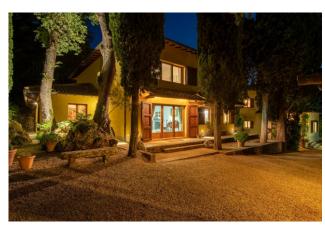

The main house has a large living room with fireplace, a large kitchen (which benefits from the same fireplace), a large windowed study, 3 bedrooms and 3 bathrooms. The master bedroom offers a wonderful and uncontaminated view of the valley and upper Chiusi: a work of art in itself.

"Magical" is how this place is defined; a harmony formed over time between very tall trees and undergrowth plants, mosses and ferns gifted by nature and flowers and plants skilfully inserted to give a sign of the presence of man.