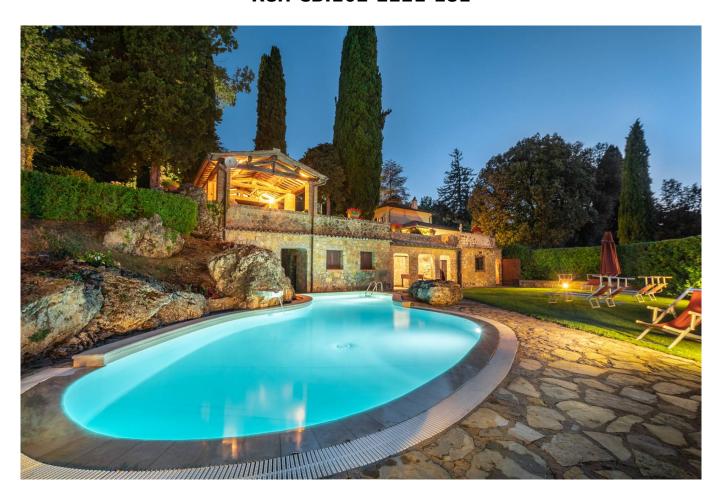

The large lawn, under the maritime pines and outlined by stones, leads across a short stretch to the fairy lounge... a table and two stone seats completely covered in moss.... A delight []

The location of the swimming pool, its natural shape, the lawn on which it rests, the fountain and the frieze that decorates the wall overlooking the valley constitute a further pleasure for the eye, a further space from which one would not want to leave, especially in the warmer days.