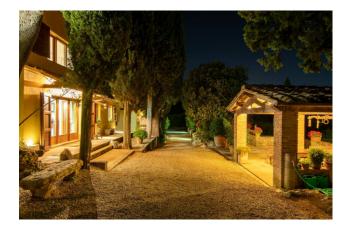

The guest house, also on two levels, offers a beautiful living room, separate kitchen, 3 bedrooms (one on the ground floor and two on the first floor) and 2 bathrooms.

To complete the property we find, at the back of the main house, a beautiful room (potential winter garden or yoga room), a barbecue behind the guest house, a garage well camouflaged in the rock a few steps away, the service rooms of the swimming pool set in the ground and a tool shed just outside the fence.

And then the sheds: the brick one in front of the house offers shelter for those who want to stay as long as possible to admire the Val

di Chiana and the old Chiusi; another in wood, behind the guest house and, finally, the wrought iron gazebo refreshed by the ivy that covers it...