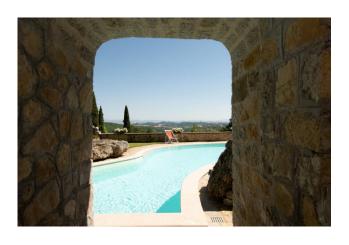

The large lawn, under the maritime pines and outlined by stones, leads across a short stretch to the fairy lounge... a table and two stone seats completely covered in moss.... A delight []

The location of the swimming pool, its natural shape, the lawn on which it rests, the fountain and the frieze that decorates the wall overlooking the valley constitute a further pleasure for the eye, a further space from which one would not want to leave, especially in the warmer days.