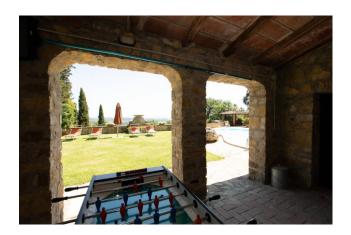

The large lawn, under the maritime pines and outlined by stones, leads across a short stretch to the fairy lounge... a table and two stone seats completely covered in moss.... A delight []

The location of the swimming pool, its natural shape, the lawn on which it rests, the fountain and the frieze that decorates the wall overlooking the valley constitute a further pleasure for the eye, a further space from which one would not want to leave, especially in the warmer days.

In this context the owners have also managed to insert, without disturbing nature, an area for ping pong and a pinball table in order to give anyone moments of leisure; in addition to the thousand corners in which to read or simply rest in contemplation.