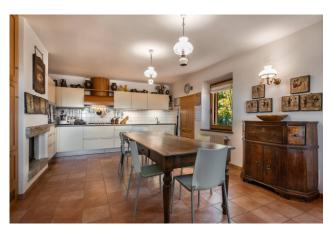

The main house has a large living room with fireplace, a large kitchen (which benefits from the same fireplace), a large windowed study, 3 bedrooms and 3 bathrooms. The master bedroom offers a wonderful and uncontaminated view of the valley and upper Chiusi: a work of art in itself.