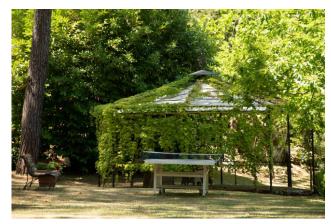

And then the sheds: the brick one in front of the house offers shelter for those who want to stay as long as possible to admire the Val

di Chiana and the old Chiusi; another in wood, behind the guest house and, finally, the wrought iron gazebo refreshed by the ivy that covers it...