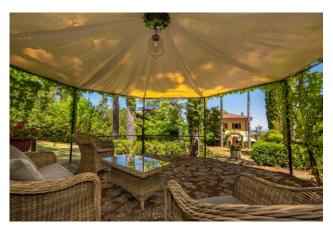

And then the sheds: the brick one in front of the house offers shelter for those who want to stay as long as possible to admire the Val

di Chiana and the old Chiusi; another in wood, behind the guest house and, finally, the wrought iron gazebo refreshed by the ivy that covers it...