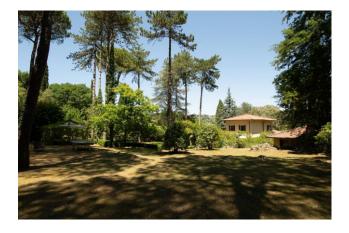

"Magical" is how this place is defined; a harmony formed over time between very tall trees and undergrowth plants, mosses and ferns gifted by nature and flowers and plants skilfully inserted to give a sign of the presence of man.

The large lawn, under the maritime pines and outlined by stones, leads across a short stretch to the fairy lounge... a table and two stone seats completely covered in moss.... A delight []

The location of the swimming pool, its natural shape, the lawn on which it rests, the fountain and the frieze that decorates the wall overlooking the valley constitute a further pleasure for the eye, a further space from which one would not want to leave, especially in the warmer days.