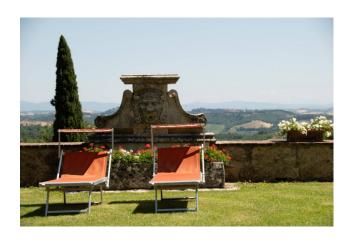

The large lawn, under the maritime pines and outlined by stones, leads across a short stretch to the fairy lounge... a table and two stone seats completely covered in moss.... A delight []

The location of the swimming pool, its natural shape, the lawn on which it rests, the fountain and the frieze that decorates the wall overlooking the valley constitute a further pleasure for the eye, a further space from which one would not want to leave, especially in the warmer days.