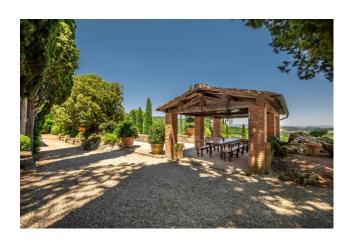

And then the sheds: the brick one in front of the house offers shelter for those who want to stay as long as possible to admire the Val

di Chiana and the old Chiusi; another in wood, behind the guest house and, finally, the wrought iron gazebo refreshed by the ivy that covers it...

In this context the owners have also managed to insert, without disturbing nature, an area for ping pong and a pinball table in order to give anyone moments of leisure; in addition to the thousand corners in which to read or simply rest in contemplation.