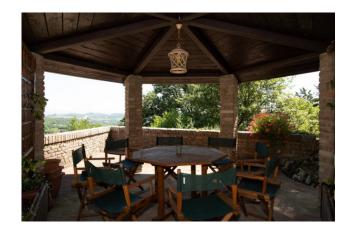

The guest house, also on two levels, offers a beautiful living room, separate kitchen, 3 bedrooms (one on the ground floor and two on the first floor) and 2 bathrooms.

To complete the property we find, at the back of the main house, a beautiful room (potential winter garden or yoga room), a barbecue behind the guest house, a garage well camouflaged in the rock a few steps away, the service rooms of the swimming pool set in the ground and a tool shed just outside the fence.

In this context the owners have also managed to insert, without disturbing nature, an area for ping pong and a pinball table in order to give anyone moments of leisure; in addition to the thousand corners in which to read or simply rest in contemplation.