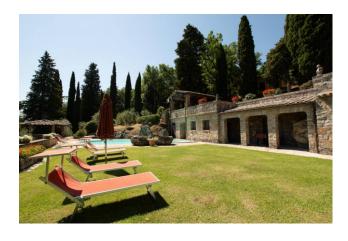

The large lawn, under the maritime pines and outlined by stones, leads across a short stretch to the fairy lounge... a table and two stone seats completely covered in moss.... A delight []

The location of the swimming pool, its natural shape, the lawn on which it rests, the fountain and the frieze that decorates the wall overlooking the valley constitute a further pleasure for the eye, a further space from which one would not want to leave, especially in the warmer days.

In this context the owners have also managed to insert, without disturbing nature, an area for ping pong and a pinball table in order to give anyone moments of leisure; in addition to the thousand corners in which to read or simply rest in contemplation.