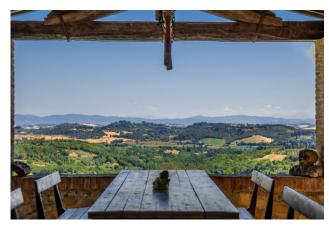

And then the sheds: the brick one in front of the house offers shelter for those who want to stay as long as possible to admire the Val

di Chiana and the old Chiusi; another in wood, behind the guest house and, finally, the wrought iron gazebo refreshed by the ivy that covers it...