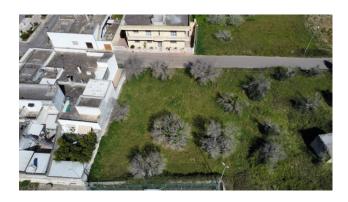

### 2.700 sq.m.

ACAJA (VERNOLE) - LECCE - SALENTO

In the heart of the characteristic village of Acaja (hamlet of Vernole), in the immediate vicinity of the main square, the Renaissance castle and the beautiful entrance door to the ancient fortified city, just 5 kilometers from the sea, we offer for sale a building land of about 2,700 sqm with a project already approved.

**Features** 

Gruppo Bodini □LECCE - Via 95 Reggimento Fanteria, 11 □MAGLIE - Via Trento e Trieste, 22 □GALLIPOLI - Corso Roma, 7 - 73100 Lecce (LE) (+39) 0832 099369

| Property ID: CBI069-2223-132537 | Contract: Sale         |
|---------------------------------|------------------------|
| Categoria: Land                 | Address: Via Verdi     |
| Zip Code: 73029                 | Municipality: Vernole  |
| Zona: Acaja                     | Total sqm: 2.700 sq.m. |
| Buildable sq.m.: 700 sq.m.      |                        |