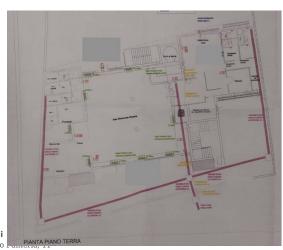

### 2.700 sq.m.

ACAJA (VERNOLE) - LECCE - SALENTO

In the heart of the characteristic village of Acaja (hamlet of Vernole), in the immediate vicinity of the main square, the Renaissance castle and the beautiful entrance door to the ancient fortified city, just 5 kilometers from the sea, we offer for sale a building land of about 2,700 sqm with a project already approved.

In fact, together with the land, a project is already available for the construction of a building on two levels for a total of about 700 sqm, of which 560 sqm on the ground floor and 140 sqm on the first floor.

On the ground floor the project provides for the construction of a restaurant-pizzeria while, on the first floor, a guest house consisting of three bedrooms, each with an en-suite bathroom, and a small apartment with living room, kitchenette, bedroom and bathroom.