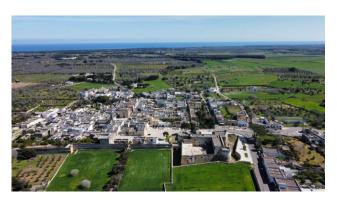

### 2.700 sq.m.

ACAJA (VERNOLE) - LECCE - SALENTO

In the heart of the characteristic village of Acaja (hamlet of Vernole), in the immediate vicinity of the main square, the Renaissance castle and the beautiful entrance door to the ancient fortified city, just 5 kilometers from the sea, we offer for sale a building land of about 2,700 sqm with a project already approved.

The strategic position, that is in the immediate vicinity of the charming historic center of Acaja, and the proximity to both the sea and the city of Lecce, in addition to the availability of a project for the construction of an accommodation facility, make this property particularly interesting for those who want to invest in the tourism field in one of the most characteristic villages of Salento.

Acaja is 5 km from the sea and the Cesine Nature Reserve; it is also still a few kilometers from the beautiful towns of Torre Specchia Ruggeri, San Foca with its famous "Grotta della Poesia", and Torre dell'Orso. It is also 10 km from Lecce and 65 km from Brindisi Airport.