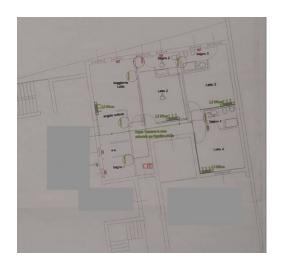

In fact, together with the land, a project is already available for the construction of a building on two levels for a total of about 700 sqm, of which 560 sqm on the ground floor and 140 sqm on the first floor.

On the ground floor the project provides for the construction of a restaurant-pizzeria while, on the first floor, a guest house consisting of three bedrooms, each with an en-suite bathroom, and a small apartment with living room, kitchenette, bedroom and bathroom.