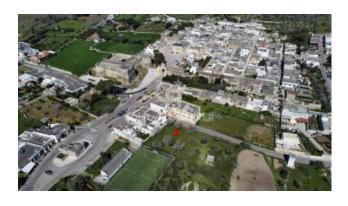

### 2.700 sq.m.

ACAJA (VERNOLE) - LECCE - SALENTO

In the heart of the characteristic village of Acaja (hamlet of Vernole), in the immediate vicinity of the main square, the Renaissance castle and the beautiful entrance door to the ancient fortified city, just 5 kilometers from the sea, we offer for sale a building land of about 2,700 sqm with a project already approved.

The strategic position, that is in the immediate vicinity of the charming historic center of Acaja, and the proximity to both the sea and the city of Lecce, in addition to the availability of a project for the construction of an accommodation facility, make this property particularly interesting for those who want to invest in the tourism field in one of the most characteristic villages of Salento.

Acaja is 5 km from the sea and the Cesine Nature Reserve; it is also still a few kilometers from the beautiful towns of Torre Specchia Ruggeri, San Foca with its famous "Grotta della Poesia", and Torre dell'Orso. It is also 10 km from Lecce and 65 km from Brindisi Airport.