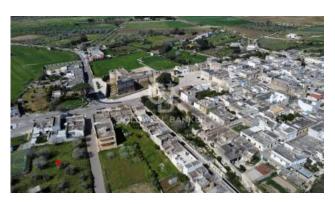

### 2.700 sq.m.

ACAJA (VERNOLE) - LECCE - SALENTO

In the heart of the characteristic village of Acaja (hamlet of Vernole), in the immediate vicinity of the main square, the Renaissance castle and the beautiful entrance door to the ancient fortified city, just 5 kilometers from the sea, we offer for sale a building land of about 2,700 sqm with a project already approved.

The strategic position, that is in the immediate vicinity of the charming historic center of Acaja, and the proximity to both the sea and the city of Lecce, in addition to the availability of a project for the construction of an accommodation facility, make this property particularly interesting for those who want to invest in the tourism field in one of the most characteristic villages of Salento.