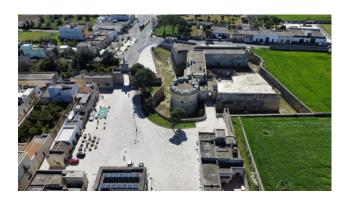

### 2.700 sq.m.

ACAJA (VERNOLE) - LECCE - SALENTO

In the heart of the characteristic village of Acaja (hamlet of Vernole), in the immediate vicinity of the main square, the Renaissance castle and the beautiful entrance door to the ancient fortified city, just 5 kilometers from the sea, we offer for sale a building land of about 2,700 sqm with a project already approved.

The strategic position, that is in the immediate vicinity of the charming historic center of Acaja, and the proximity to both the sea and the city of Lecce, in addition to the availability of a project for the construction of an accommodation facility, make this property particularly interesting for those who want to invest in the tourism field in one of the most characteristic villages of Salento.

Acaja is 5 km from the sea and the Cesine Nature Reserve; it is also still a few kilometers from the beautiful towns of Torre Specchia Ruggeri, San Foca with its famous "Grotta della Poesia", and Torre dell'Orso. It is also 10 km from Lecce and 65 km from Brindisi Airport.