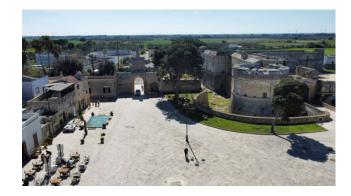

### 2.700 sq.m.

ACAJA (VERNOLE) - LECCE - SALENTO

In the heart of the characteristic village of Acaja (hamlet of Vernole), in the immediate vicinity of the main square, the Renaissance castle and the beautiful entrance door to the ancient fortified city, just 5 kilometers from the sea, we offer for sale a building land of about 2,700 sqm with a project already approved.

The strategic position, that is in the immediate vicinity of the charming historic center of Acaja, and the proximity to both the sea and the city of Lecce, in addition to the availability of a project for the construction of an accommodation facility, make this property particularly interesting for those who want to invest in the tourism field in one of the most characteristic villages of Salento.

Acaja is 5 km from the sea and the Cesine Nature Reserve; it is also still a few kilometers from the beautiful towns of Torre Specchia Ruggeri, San Foca with its famous "Grotta della Poesia", and Torre dell'Orso. It is also 10 km from Lecce and 65 km from Brindisi Airport.