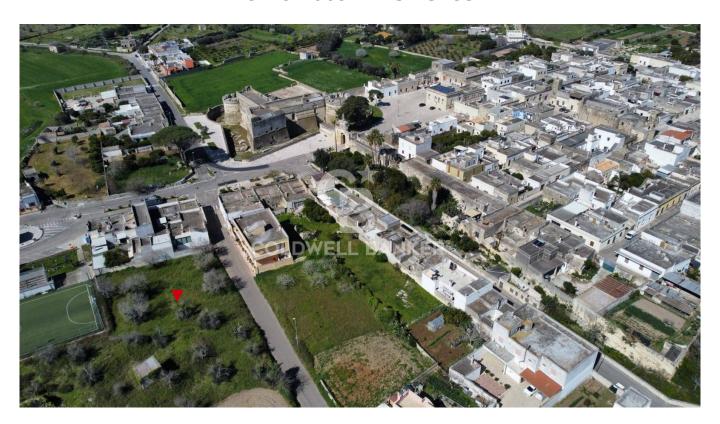

### 2.700 sq.m.

ACAJA (VERNOLE) - LECCE - SALENTO

In the heart of the characteristic village of Acaja (hamlet of Vernole), in the immediate vicinity of the main square, the Renaissance castle and the beautiful entrance door to the ancient fortified city, just 5 kilometers from the sea, we offer for sale a building land of about 2,700 sqm with a project already approved.

In fact, together with the land, a project is already available for the construction of a building on two levels for a total of about 700 sqm, of which 560 sqm on the ground floor and 140 sqm on the first floor.

The strategic position, that is in the immediate vicinity of the charming historic center of Acaja, and the proximity to both the sea and the city of Lecce, in addition to the availability of a project for the construction of an accommodation facility, make this property particularly interesting for those who want to invest in the tourism field in one of the most characteristic villages of Salento.

Acaja is 5 km from the sea and the Cesine Nature Reserve; it is also still a few kilometers from the beautiful towns of Torre Specchia Ruggeri, San Foca with its famous "Grotta della Poesia", and Torre dell'Orso. It is also 10 km from Lecce and 65 km from Brindisi Airport.