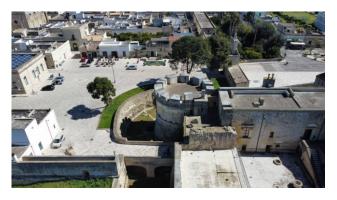

### 2.700 sq.m.

ACAJA (VERNOLE) - LECCE - SALENTO

In the heart of the characteristic village of Acaja (hamlet of Vernole), in the immediate vicinity of the main square, the Renaissance castle and the beautiful entrance door to the ancient fortified city, just 5 kilometers from the sea, we offer for sale a building land of about 2,700 sqm with a project already approved.

The strategic position, that is in the immediate vicinity of the charming historic center of Acaja, and the proximity to both the sea and the city of Lecce, in addition to the availability of a project for the construction of an accommodation facility, make this property particularly interesting for those who want to invest in the tourism field in one of the most characteristic villages of Salento.

Acaja is 5 km from the sea and the Cesine Nature Reserve; it is also still a few kilometers from the beautiful towns of Torre Specchia Ruggeri, San Foca with its famous "Grotta della Poesia", and Torre dell'Orso. It is also 10 km from Lecce and 65 km from Brindisi Airport.