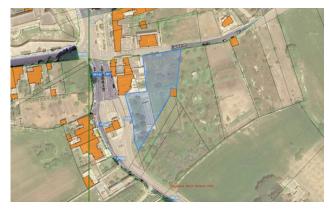

### 2.700 sq.m.

ACAJA (VERNOLE) - LECCE - SALENTO

In the heart of the characteristic village of Acaja (hamlet of Vernole), in the immediate vicinity of the main square, the Renaissance castle and the beautiful entrance door to the ancient fortified city, just 5 kilometers from the sea, we offer for sale a building land of about 2,700 sqm with a project already approved.

In fact, together with the land, a project is already available for the construction of a building on two levels for a total of about 700 sqm, of which 560 sqm on the ground floor and 140 sqm on the first floor.

**Features** 

Gruppo Bodini □LECCE - Via 95 Reggimento Fanteria, 11 □MAGLIE - Via Trento e Trieste, 22 □GALLIPOLI - Corso Roma, 7 - 73100 Lecce (LE) (+39) 0832 099369

| Property ID: CBI069-2223-132537 | Contract: Sale         |
|---------------------------------|------------------------|
| Categoria: Land                 | Address: Via Verdi     |
| Zip Code: 73029                 | Municipality: Vernole  |
| Zona: Acaja                     | Total sqm: 2.700 sq.m. |
| Buildable sq.m.: 700 sq.m.      |                        |