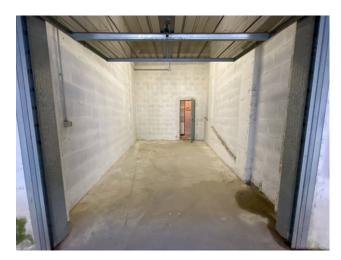

## 18 sq.m. | Rooms: 2

Multifunctional Garage for Rent - Via Valerio Tedeschi, Viterbo

Located in a strategic position between the renowned Cappuccini and Porta Romana areas, this 18m2 garage offers the ideal solution for those looking for a safe and versatile space. Perfect for parking your car or motorbike, the garage also includes a dedicated storage area, ideal for storing personal items, sports equipment or document storage.

Features and Conditions: With a surface area of 18m2, the space is in excellent condition and ready to be used. Its versatility makes it suitable for satisfying different needs, from vehicle storage to the safe storage of goods.