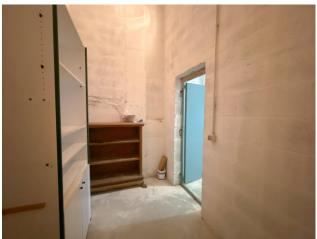

## 18 sq.m. | Rooms: 2

Multifunctional Garage for Rent - Via Valerio Tedeschi, Viterbo

Located in a strategic position between the renowned Cappuccini and Porta Romana areas, this 18m2 garage offers the ideal solution for those looking for a safe and versatile space. Perfect for parking your car or motorbike, the garage also includes a dedicated storage area, ideal for storing personal items, sports equipment or document storage.

Features and Conditions: With a surface area of 18m2, the space is in excellent condition and ready to be used. Its versatility makes it suitable for satisfying different needs, from vehicle storage to the safe storage of goods.