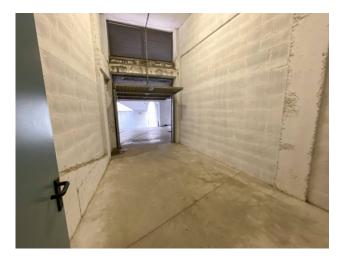

Features and Conditions: With a surface area of 18m2, the space is in excellent condition and ready to be used. Its versatility makes it suitable for satisfying different needs, from vehicle storage to the safe storage of goods.