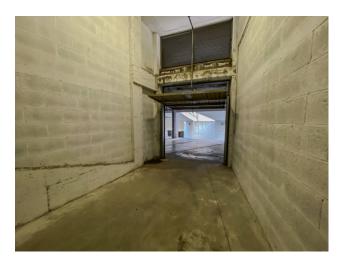

Security and Accessibility: Access to the garage is guaranteed by a practical overhead door and further protected by automatic gates for entry and exit, which can be controlled remotely. These measures ensure maximum peace of mind and convenience for users.

Features and Conditions: With a surface area of 18m2, the space is in excellent condition and ready to be used. Its versatility makes it suitable for satisfying different needs, from vehicle storage to the safe storage of goods.