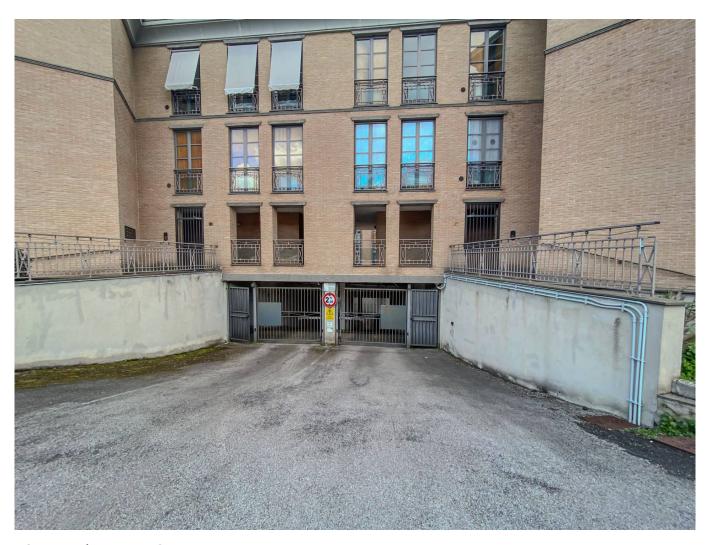

## 18 sq.m. | Rooms: 2

Multifunctional Garage for Rent - Via Valerio Tedeschi, Viterbo

Located in a strategic position between the renowned Cappuccini and Porta Romana areas, this 18m2 garage offers the ideal solution for those looking for a safe and versatile space. Perfect for parking your car or motorbike, the garage also includes a dedicated storage area, ideal for storing personal items, sports equipment or document storage.

Security and Accessibility: Access to the garage is guaranteed by a practical overhead door and further protected by automatic gates for entry and exit, which can be controlled remotely. These measures ensure maximum peace of mind and convenience for users.

## **Features**

| Property ID: CBI006-960-332711                   | Contract: Rent                |
|--------------------------------------------------|-------------------------------|
| Categoria: Garage / Box:                         | Address: Via Valerio Tedeschi |
| Zip Code: 1100                                   | Municipality: Viterbo         |
| Zona: Semicentro                                 | Total sqm: 18 sq.m.           |
| Rooms: 2                                         | Floor: Basement               |
| Current Status: Available after the deed of sale |                               |