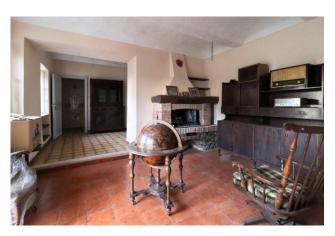

## 1.521 sq.m. | Bathrooms: 10 | Bedrooms: 20 | Rooms: 30

We sell in the municipality of Rocchetta Tanaro, Gatti hamlet, at the entrance to the Tanaro Natural Park, a small village made up of various buildings and various apartments for a total of 1500 m2. with the possibility of creating both apartments and using it as accommodation with rooms or small independent apartments. Included in the village is a large plot of land of approximately 4 hectares (40,000 m2), divided by woods, vineyards and hazelnut groves, all bordering the Tanaro natural park with 120 hectares of woodland with paths and routes.

## **Features**

Property ID: CBI116-1582-74 Contract: Sale

Categoria: Village Address: Frazione gatti

Zip Code: 14100 Municipality: Rocchetta Tanaro

| Total sqm: 1.521 sq.m.                           | Livable surface: 1400.00            |
|--------------------------------------------------|-------------------------------------|
| Bedrooms: 20                                     | Bathrooms: 10                       |
| Rooms: 30                                        | Internal condition: To be renovated |
| Floor: Multi-Storey                              | Total floors: 3                     |
| Current Status: Available after the deed of sale | Balconies: Present                  |
| Terrace: Present                                 | Garden: Private, 3.000 sq.m.        |
| Kitchen: Regular Kitchen                         | Garage: Shed                        |