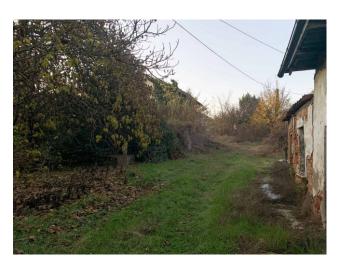

## 1.521 sq.m. | Bathrooms: 10 | Bedrooms: 20 | Rooms: 30

We sell in the municipality of Rocchetta Tanaro, Gatti hamlet, at the entrance to the Tanaro Natural Park, a small village made up of various buildings and various apartments for a total of 1500 m2. with the possibility of creating both apartments and using it as accommodation with rooms or small independent apartments. Included in the village is a large plot of land of approximately 4 hectares (40,000 m2), divided by woods, vineyards and hazelnut groves, all bordering the Tanaro natural park with 120 hectares of woodland with paths and routes.