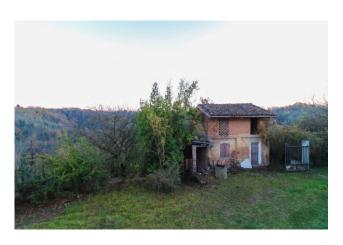

## 1.521 sq.m. | Bathrooms: 10 | Bedrooms: 20 | Rooms: 30

We sell in the municipality of Rocchetta Tanaro, Gatti hamlet, at the entrance to the Tanaro Natural Park, a small village made up of various buildings and various apartments for a total of 1500 m2. with the possibility of creating both apartments and using it as accommodation with rooms or small independent apartments. Included in the village is a large plot of land of approximately 4 hectares (40,000 m2), divided by woods, vineyards and hazelnut groves, all bordering the Tanaro natural park with 120 hectares of woodland with paths and routes.

## **Features**

Property ID: CBI116-1582-74 Contract: Sale

Categoria: Village Address: Frazione gatti

Zip Code: 14100 Municipality: Rocchetta Tanaro

| Total sqm: 1.521 sq.m.                           | Livable surface: 1400.00            |
|--------------------------------------------------|-------------------------------------|
| Bedrooms: 20                                     | Bathrooms: 10                       |
| Rooms: 30                                        | Internal condition: To be renovated |
| Floor: Multi-Storey                              | Total floors: 3                     |
| Current Status: Available after the deed of sale | Balconies: Present                  |
| Terrace: Present                                 | Garden: Private, 3.000 sq.m.        |
| Kitchen: Regular Kitchen                         | Garage: Shed                        |