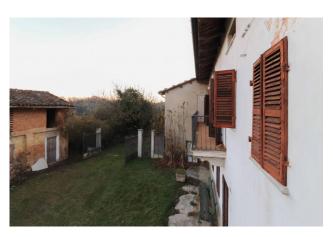

## 1.521 sq.m. | Bathrooms: 10 | Bedrooms: 20 | Rooms: 30

We sell in the municipality of Rocchetta Tanaro, Gatti hamlet, at the entrance to the Tanaro Natural Park, a small village made up of various buildings and various apartments for a total of 1500 m2. with the possibility of creating both apartments and using it as accommodation with rooms or small independent apartments. Included in the village is a large plot of land of approximately 4 hectares (40,000 m2), divided by woods, vineyards and hazelnut groves, all bordering the Tanaro natural park with 120 hectares of woodland with paths and routes.

## **Features**

Property ID: CBI116-1582-74 Contract: Sale

Categoria: Village Address: Frazione gatti

Zip Code: 14100 Municipality: Rocchetta Tanaro

| Total sqm: 1.521 sq.m.                           | Livable surface: 1400.00            |
|--------------------------------------------------|-------------------------------------|
| Bedrooms: 20                                     | Bathrooms: 10                       |
| Rooms: 30                                        | Internal condition: To be renovated |
| Floor: Multi-Storey                              | Total floors: 3                     |
| Current Status: Available after the deed of sale | Balconies: Present                  |
| Terrace: Present                                 | Garden: Private, 3.000 sq.m.        |
| Kitchen: Regular Kitchen                         | Garage: Shed                        |