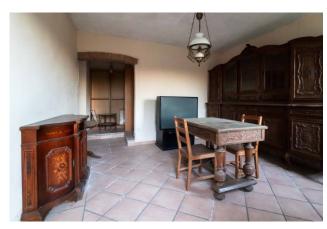

## 1.521 sq.m. | Bathrooms: 10 | Bedrooms: 20 | Rooms: 30

We sell in the municipality of Rocchetta Tanaro, Gatti hamlet, at the entrance to the Tanaro Natural Park, a small village made up of various buildings and various apartments for a total of 1500 m2. with the possibility of creating both apartments and using it as accommodation with rooms or small independent apartments. Included in the village is a large plot of land of approximately 4 hectares (40,000 m2), divided by woods, vineyards and hazelnut groves, all bordering the Tanaro natural park with 120 hectares of woodland with paths and routes.

## **Features**

Property ID: CBI116-1582-74 Contract: Sale

Categoria: Village Address: Frazione gatti

Zip Code: 14100 Municipality: Rocchetta Tanaro

| Total sqm: 1.521 sq.m.                           | Livable surface: 1400.00            |
|--------------------------------------------------|-------------------------------------|
| Bedrooms: 20                                     | Bathrooms: 10                       |
| Rooms: 30                                        | Internal condition: To be renovated |
| Floor: Multi-Storey                              | Total floors: 3                     |
| Current Status: Available after the deed of sale | Balconies: Present                  |
| Terrace: Present                                 | Garden: Private, 3.000 sq.m.        |
| Kitchen: Regular Kitchen                         | Garage: Shed                        |