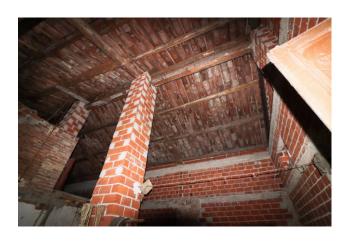

## **Features**

Property ID: CBI116-1582-74 Contract: Sale

Categoria: Village Address: Frazione gatti

Zip Code: 14100 Municipality: Rocchetta Tanaro

| Total sqm: 1.521 sq.m.                           | Livable surface: 1400.00            |
|--------------------------------------------------|-------------------------------------|
| Bedrooms: 20                                     | Bathrooms: 10                       |
| Rooms: 30                                        | Internal condition: To be renovated |
| Floor: Multi-Storey                              | Total floors: 3                     |
| Current Status: Available after the deed of sale | Balconies: Present                  |
| Terrace: Present                                 | Garden: Private, 3.000 sq.m.        |
| Kitchen: Regular Kitchen                         | Garage: Shed                        |