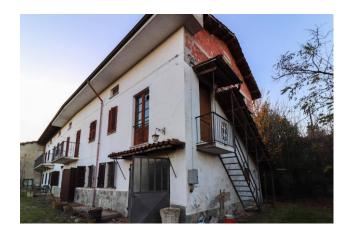

## 1.521 sq.m. | Bathrooms: 10 | Bedrooms: 20 | Rooms: 30

We sell in the municipality of Rocchetta Tanaro, Gatti hamlet, at the entrance to the Tanaro Natural Park, a small village made up of various buildings and various apartments for a total of 1500 m2. with the possibility of creating both apartments and using it as accommodation with rooms or small independent apartments. Included in the village is a large plot of land of approximately 4 hectares (40,000 m2), divided by woods, vineyards and hazelnut groves, all bordering the Tanaro natural park with 120 hectares of woodland with paths and routes.

## **Features**

Property ID: CBI116-1582-74 Contract: Sale

Categoria: Village Address: Frazione gatti

Zip Code: 14100 Municipality: Rocchetta Tanaro

| Total sqm: 1.521 sq.m.                           | Livable surface: 1400.00            |
|--------------------------------------------------|-------------------------------------|
| Bedrooms: 20                                     | Bathrooms: 10                       |
| Rooms: 30                                        | Internal condition: To be renovated |
| Floor: Multi-Storey                              | Total floors: 3                     |
| Current Status: Available after the deed of sale | Balconies: Present                  |
| Terrace: Present                                 | Garden: Private, 3.000 sq.m.        |
| Kitchen: Regular Kitchen                         | Garage: Shed                        |