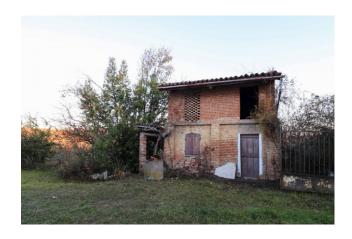

## Village for sale in Rocchetta Tanaro € 150.000 Ref. CBI116-1582-74

## 1.521 sq.m. | Bathrooms: 10 | Bedrooms: 20 | Rooms: 30

We sell in the municipality of Rocchetta Tanaro, Gatti hamlet, at the entrance to the Tanaro Natural Park, a small village made up of various buildings and various apartments for a total of 1500 m2. with the possibility of creating both apartments and using it as accommodation with rooms or small independent apartments. Included in the village is a large plot of land of approximately 4 hectares (40,000 m2), divided by woods, vineyards and hazelnut groves, all bordering the Tanaro natural park with 120 hectares of woodland with paths and routes.

## **Features**

Property ID: CBI116-1582-74 Contract: Sale

Categoria: Village Address: Frazione gatti

Zip Code: 14100 Municipality: Rocchetta Tanaro

| Total sqm: 1.521 sq.m.                           | Livable surface: 1400.00            |
|--------------------------------------------------|-------------------------------------|
| Bedrooms: 20                                     | Bathrooms: 10                       |
| Rooms: 30                                        | Internal condition: To be renovated |
| Floor: Multi-Storey                              | Total floors: 3                     |
| Current Status: Available after the deed of sale | Balconies: Present                  |
| Terrace: Present                                 | Garden: Private, 3.000 sq.m.        |
| Kitchen: Regular Kitchen                         | Garage: Shed                        |