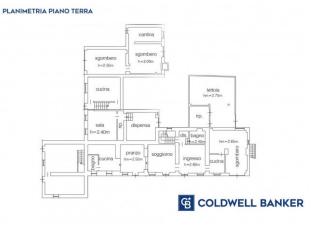

## 1.521 sq.m. | Bathrooms: 10 | Bedrooms: 20 | Rooms: 30

We sell in the municipality of Rocchetta Tanaro, Gatti hamlet, at the entrance to the Tanaro Natural Park, a small village made up of various buildings and various apartments for a total of 1500 m2. with the possibility of creating both apartments and using it as accommodation with rooms or small independent apartments. Included in the village is a large plot of land of approximately 4 hectares (40,000 m2), divided by woods, vineyards and hazelnut groves, all bordering the Tanaro natural park with 120 hectares of woodland with paths and routes.

## **Features**

Property ID: CBI116-1582-74 Contract: Sale

Categoria: Village Address: Frazione gatti

Zip Code: 14100 Municipality: Rocchetta Tanaro

| Total sqm: 1.521 sq.m.                           | Livable surface: 1400.00            |
|--------------------------------------------------|-------------------------------------|
| Bedrooms: 20                                     | Bathrooms: 10                       |
| Rooms: 30                                        | Internal condition: To be renovated |
| Floor: Multi-Storey                              | Total floors: 3                     |
| Current Status: Available after the deed of sale | Balconies: Present                  |
| Terrace: Present                                 | Garden: Private, 3.000 sq.m.        |
| Kitchen: Regular Kitchen                         | Garage: Shed                        |