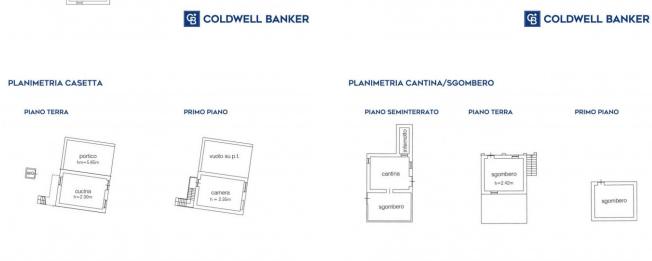

## 1.521 sq.m. | Bathrooms: 10 | Bedrooms: 20 | Rooms: 30

We sell in the municipality of Rocchetta Tanaro, Gatti hamlet, at the entrance to the Tanaro Natural Park, a small village made up of various buildings and various apartments for a total of 1500 m2. with the possibility of creating both apartments and using it as accommodation with rooms or small independent apartments. Included in the village is a large plot of land of approximately 4 hectares (40,000 m2), divided by woods, vineyards and hazelnut groves, all bordering the Tanaro natural park with 120 hectares of woodland with paths and routes.

## **Features**

Property ID: CBI116-1582-74 Contract: Sale

Categoria: Village Address: Frazione gatti

Zip Code: 14100 Municipality: Rocchetta Tanaro

| Total sqm: 1.521 sq.m.                           | Livable surface: 1400.00            |
|--------------------------------------------------|-------------------------------------|
| Bedrooms: 20                                     | Bathrooms: 10                       |
| Rooms: 30                                        | Internal condition: To be renovated |
| Floor: Multi-Storey                              | Total floors: 3                     |
| Current Status: Available after the deed of sale | Balconies: Present                  |
| Terrace: Present                                 | Garden: Private, 3.000 sq.m.        |
| Kitchen: Regular Kitchen                         | Garage: Shed                        |