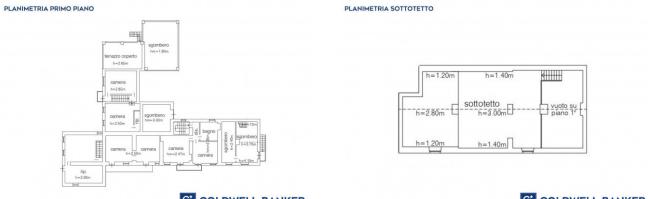

## 1.521 sq.m. | Bathrooms: 10 | Bedrooms: 20 | Rooms: 30

We sell in the municipality of Rocchetta Tanaro, Gatti hamlet, at the entrance to the Tanaro Natural Park, a small village made up of various buildings and various apartments for a total of 1500 m2. with the possibility of creating both apartments and using it as accommodation with rooms or small independent apartments. Included in the village is a large plot of land of approximately 4 hectares (40,000 m2), divided by woods, vineyards and hazelnut groves, all bordering the Tanaro natural park with 120 hectares of woodland with paths and routes.

## **Features**

Property ID: CBI116-1582-74 Contract: Sale

Categoria: Village Address: Frazione gatti

Zip Code: 14100 Municipality: Rocchetta Tanaro

| Total sqm: 1.521 sq.m.                           | Livable surface: 1400.00            |
|--------------------------------------------------|-------------------------------------|
| Bedrooms: 20                                     | Bathrooms: 10                       |
| Rooms: 30                                        | Internal condition: To be renovated |
| Floor: Multi-Storey                              | Total floors: 3                     |
| Current Status: Available after the deed of sale | Balconies: Present                  |
| Terrace: Present                                 | Garden: Private, 3.000 sq.m.        |
| Kitchen: Regular Kitchen                         | Garage: Shed                        |