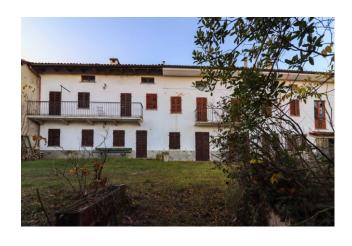

## Village for sale in Rocchetta Tanaro € 150.000 Ref. CBI116-1582-74

## 1.521 sq.m. | Bathrooms: 10 | Bedrooms: 20 | Rooms: 30

We sell in the municipality of Rocchetta Tanaro, Gatti hamlet, at the entrance to the Tanaro Natural Park, a small village made up of various buildings and various apartments for a total of 1500 m2. with the possibility of creating both apartments and using it as accommodation with rooms or small independent apartments. Included in the village is a large plot of land of approximately 4 hectares (40,000 m2), divided by woods, vineyards and hazelnut groves, all bordering the Tanaro natural park with 120 hectares of woodland with paths and routes.