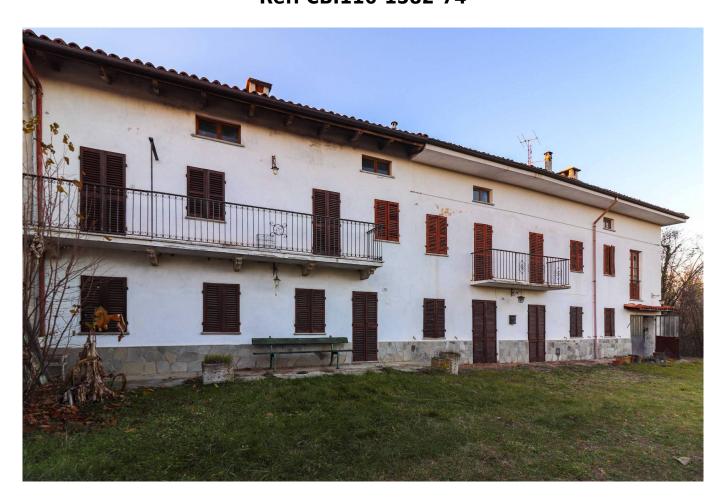

## Village for sale in Rocchetta Tanaro € 150.000 Ref. CBI116-1582-74

## 1.521 sq.m. | Bathrooms: 10 | Bedrooms: 20 | Rooms: 30

We sell in the municipality of Rocchetta Tanaro, Gatti hamlet, at the entrance to the Tanaro Natural Park, a small village made up of various buildings and various apartments for a total of 1500 m2. with the possibility of creating both apartments and using it as accommodation with rooms or small independent apartments. Included in the village is a large plot of land of approximately 4 hectares (40,000 m2), divided by woods, vineyards and hazelnut groves, all bordering the Tanaro natural park with 120 hectares of woodland with paths and routes.

## **Features**

Property ID: CBI116-1582-74 Contract: Sale

Categoria: Village Address: Frazione gatti

Zip Code: 14100 Municipality: Rocchetta Tanaro

| Total sqm: 1.521 sq.m.                           | Livable surface: 1400.00            |
|--------------------------------------------------|-------------------------------------|
| Bedrooms: 20                                     | Bathrooms: 10                       |
| Rooms: 30                                        | Internal condition: To be renovated |
| Floor: Multi-Storey                              | Total floors: 3                     |
| Current Status: Available after the deed of sale | Balconies: Present                  |
| Terrace: Present                                 | Garden: Private, 3.000 sq.m.        |
| Kitchen: Regular Kitchen                         | Garage: Shed                        |