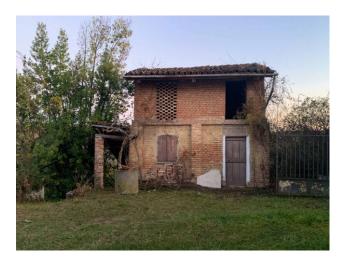

## 1.521 sq.m. | Bathrooms: 10 | Bedrooms: 20 | Rooms: 30

We sell in the municipality of Rocchetta Tanaro, Gatti hamlet, at the entrance to the Tanaro Natural Park, a small village made up of various buildings and various apartments for a total of 1500 m2. with the possibility of creating both apartments and using it as accommodation with rooms or small independent apartments. Included in the village is a large plot of land of approximately 4 hectares (40,000 m2), divided by woods, vineyards and hazelnut groves, all bordering the Tanaro natural park with 120 hectares of woodland with paths and routes.

## **Features**

Property ID: CBI116-1582-74 Contract: Sale

Categoria: Village Address: Frazione gatti

Zip Code: 14100 Municipality: Rocchetta Tanaro

| Total sqm: 1.521 sq.m.                           | Livable surface: 1400.00            |
|--------------------------------------------------|-------------------------------------|
| Bedrooms: 20                                     | Bathrooms: 10                       |
| Rooms: 30                                        | Internal condition: To be renovated |
| Floor: Multi-Storey                              | Total floors: 3                     |
| Current Status: Available after the deed of sale | Balconies: Present                  |
| Terrace: Present                                 | Garden: Private, 3.000 sq.m.        |
| Kitchen: Regular Kitchen                         | Garage: Shed                        |