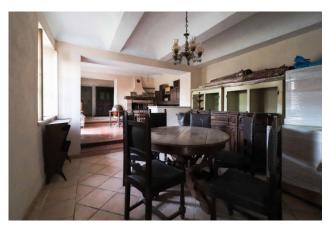

## 1.521 sq.m. | Bathrooms: 10 | Bedrooms: 20 | Rooms: 30

We sell in the municipality of Rocchetta Tanaro, Gatti hamlet, at the entrance to the Tanaro Natural Park, a small village made up of various buildings and various apartments for a total of 1500 m2. with the possibility of creating both apartments and using it as accommodation with rooms or small independent apartments. Included in the village is a large plot of land of approximately 4 hectares (40,000 m2), divided by woods, vineyards and hazelnut groves, all bordering the Tanaro natural park with 120 hectares of woodland with paths and routes.