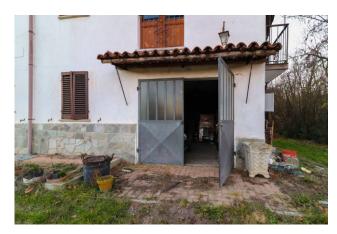

## **Features**

Property ID: CBI116-1582-74 Contract: Sale

Categoria: Village Address: Frazione gatti

Zip Code: 14100 Municipality: Rocchetta Tanaro

| Total sqm: 1.521 sq.m.                           | Livable surface: 1400.00            |
|--------------------------------------------------|-------------------------------------|
| Bedrooms: 20                                     | Bathrooms: 10                       |
| Rooms: 30                                        | Internal condition: To be renovated |
| Floor: Multi-Storey                              | Total floors: 3                     |
| Current Status: Available after the deed of sale | Balconies: Present                  |
| Terrace: Present                                 | Garden: Private, 3.000 sq.m.        |
| Kitchen: Regular Kitchen                         | Garage: Shed                        |