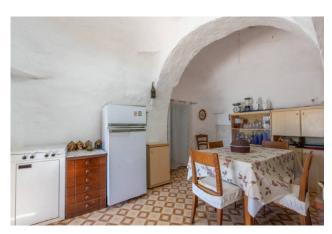

The trullo has the typical cone ceiling in the central part and, inside, it consists of living room, dining room with open kitchen, bathroom, two bedrooms, two closets and an ancient cellar.

The living room and the kitchen have direct access to a large outdoor area which lends itself well to being equipped with tables, chairs and sunbeds to enjoy the house even outside during the nice weather.

The white lime plaster, which is typical of the ancient houses of Valle d'Itria, makes all the rooms very bright. The rooms are connected to each other by characteristic arches and all features high ceilings.