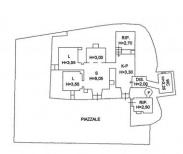

The trullo has the typical cone ceiling in the central part and, inside, it consists of living room, dining room with open kitchen, bathroom, two bedrooms, two closets and an ancient cellar.

The living room and the kitchen have direct access to a large outdoor area which lends itself well to being equipped with tables, chairs and sunbeds to enjoy the house even outside during the nice weather.

The white lime plaster, which is typical of the ancient houses of Valle d'Itria, makes all the rooms very bright. The rooms are connected to each other by characteristic arches and all features high ceilings.

#### Features

| Property ID: CBI069-553-132535                   | Contract: Sale                                                        |
|--------------------------------------------------|-----------------------------------------------------------------------|
| Categoria: Trulli                                | Address: Contrada Giovannarolla                                       |
| Zip Code: 72017                                  | Municipality: Ostuni                                                  |
| Total sqm: 340 sq.m.                             | Livable surface: 140.00                                               |
| Bedrooms: 2                                      | Bathrooms: 1                                                          |
| Rooms: 4                                         | Internal condition: Good                                              |
| Floor: Ground Floor                              | Total floors: 1                                                       |
| Current Status: Available after the deed of sale | Garden: Private, 3.700 sq.m.                                          |
| Sea distance: 16.000 meter                       | Kitchen: Exposed Kitchen                                              |
| Antenna : Independent                            | Electric system : Compliant with the building regulations of the time |
| Shower                                           | Airport distance                                                      |
| Shops distance or nearest city                   |                                                                       |