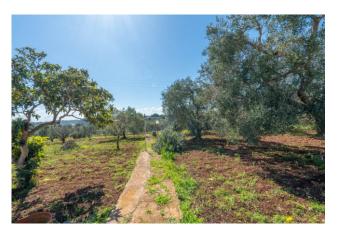

The property is surrounded by a land of approximately 3,700 sqm which is cultivated with fruit trees and lush olive trees.

Located a short distance from all services, the villa lends itself well to being used not only as a main residence but also as a second home in the countryside as well as for investment use.

#### Features

| Property ID: CBI069-553-132535                   | Contract: Sale                                                        |
|--------------------------------------------------|-----------------------------------------------------------------------|
| Categoria: Trulli                                | Address: Contrada Giovannarolla                                       |
| Zip Code: 72017                                  | Municipality: Ostuni                                                  |
| Total sqm: 340 sq.m.                             | Livable surface: 140.00                                               |
| Bedrooms: 2                                      | Bathrooms: 1                                                          |
| Rooms: 4                                         | Internal condition: Good                                              |
| Floor: Ground Floor                              | Total floors: 1                                                       |
| Current Status: Available after the deed of sale | Garden: Private, 3.700 sq.m.                                          |
| Sea distance: 16.000 meter                       | Kitchen: Exposed Kitchen                                              |
| Antenna : Independent                            | Electric system : Compliant with the building regulations of the time |
| Shower                                           | Airport distance                                                      |
| Shops distance or nearest city                   |                                                                       |