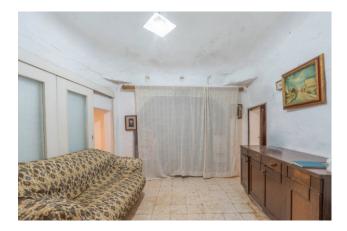

The trullo has the typical cone ceiling in the central part and, inside, it consists of living room, dining room with open kitchen, bathroom, two bedrooms, two closets and an ancient cellar.

The living room and the kitchen have direct access to a large outdoor area which lends itself well to being equipped with tables, chairs and sunbeds to enjoy the house even outside during the nice weather.

The white lime plaster, which is typical of the ancient houses of Valle d'Itria, makes all the rooms very bright. The rooms are connected to each other by characteristic arches and all features high ceilings.