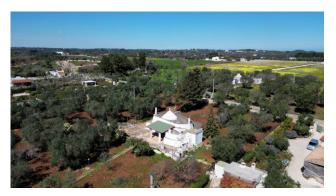

#### OSTUNI - Contrada Giovannarolla

Nestled in the lush countryside of the beautiful Valle d'Itria, just 7 km from the wonderful historic center of Ostuni, the "White City", we offer for sale in Contrada Giovannarolla a characteristic trullo of about 140 sqm surrounded by a land of 4,000 sqm.

The property is surrounded by a land of approximately 3,700 sqm which is cultivated with fruit trees and lush olive trees.

Located a short distance from all services, the villa lends itself well to being used not only as a main residence but also as a second home in the countryside as well as for investment use.