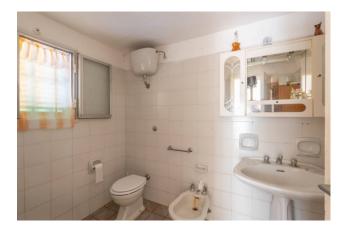

The trullo has the typical cone ceiling in the central part and, inside, it consists of living room, dining room with open kitchen, bathroom, two bedrooms, two closets and an ancient cellar.

The living room and the kitchen have direct access to a large outdoor area which lends itself well to being equipped with tables, chairs and sunbeds to enjoy the house even outside during the nice weather.

#### Features

| Property ID: CBI069-553-132535                   | Contract: Sale                                                        |
|--------------------------------------------------|-----------------------------------------------------------------------|
| Categoria: Trulli                                | Address: Contrada Giovannarolla                                       |
| Zip Code: 72017                                  | Municipality: Ostuni                                                  |
| Total sqm: 340 sq.m.                             | Livable surface: 140.00                                               |
| Bedrooms: 2                                      | Bathrooms: 1                                                          |
| Rooms: 4                                         | Internal condition: Good                                              |
| Floor: Ground Floor                              | Total floors: 1                                                       |
| Current Status: Available after the deed of sale | Garden: Private, 3.700 sq.m.                                          |
| Sea distance: 16.000 meter                       | Kitchen: Exposed Kitchen                                              |
| Antenna : Independent                            | Electric system : Compliant with the building regulations of the time |
| Shower                                           | Airport distance                                                      |
| Shops distance or nearest city                   |                                                                       |