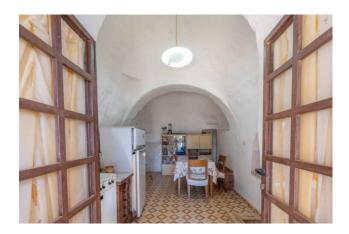

The trullo has the typical cone ceiling in the central part and, inside, it consists of living room, dining room with open kitchen, bathroom, two bedrooms, two closets and an ancient cellar.

The living room and the kitchen have direct access to a large outdoor area which lends itself well to being equipped with tables, chairs and sunbeds to enjoy the house even outside during the nice weather.

The white lime plaster, which is typical of the ancient houses of Valle d'Itria, makes all the rooms very bright. The rooms are connected to each other by characteristic arches and all features high ceilings.