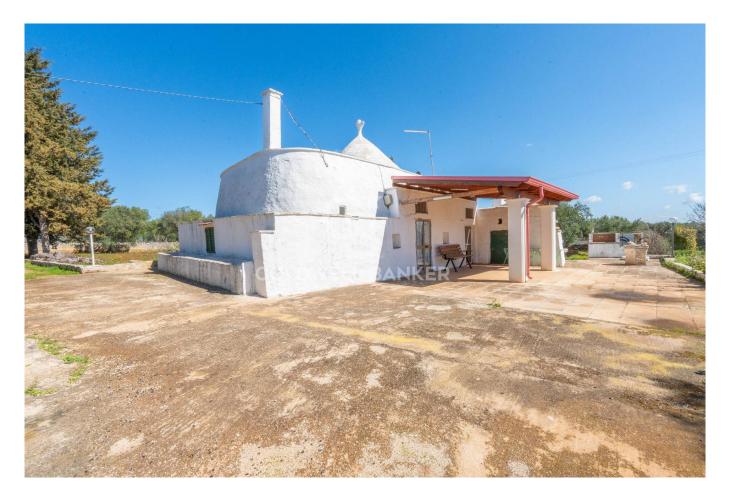

#### OSTUNI - Contrada Giovannarolla

Nestled in the lush countryside of the beautiful Valle d'Itria, just 7 km from the wonderful historic center of Ostuni, the "White City", we offer for sale in Contrada Giovannarolla a characteristic trullo of about 140 sqm surrounded by a land of 4,000 sqm.

The trullo has the typical cone ceiling in the central part and, inside, it consists of living room, dining room with open kitchen, bathroom, two bedrooms, two closets and an ancient cellar.

The living room and the kitchen have direct access to a large outdoor area which lends itself well to being equipped with tables, chairs and sunbeds to enjoy the house even outside during the nice weather.

The white lime plaster, which is typical of the ancient houses of Valle d'Itria, makes all the rooms very bright. The rooms are connected to each other by characteristic arches and all features high ceilings.