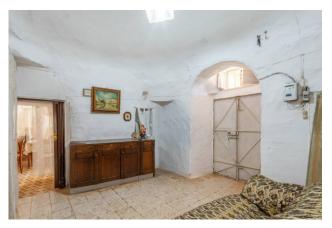

The trullo has the typical cone ceiling in the central part and, inside, it consists of living room, dining room with open kitchen, bathroom, two bedrooms, two closets and an ancient cellar.

The living room and the kitchen have direct access to a large outdoor area which lends itself well to being equipped with tables, chairs and sunbeds to enjoy the house even outside during the nice weather.

The white lime plaster, which is typical of the ancient houses of Valle d'Itria, makes all the rooms very bright. The rooms are connected to each other by characteristic arches and all features high ceilings.