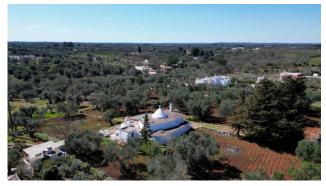

#### OSTUNI - Contrada Giovannarolla

Nestled in the lush countryside of the beautiful Valle d'Itria, just 7 km from the wonderful historic center of Ostuni, the "White City", we offer for sale in Contrada Giovannarolla a characteristic trullo of about 140 sqm surrounded by a land of 4,000 sqm.

The property is surrounded by a land of approximately 3,700 sqm which is cultivated with fruit trees and lush olive trees.

Located a short distance from all services, the villa lends itself well to being used not only as a main residence but also as a second home in the countryside as well as for investment use.

Excellent location: Brindisi airport is about 35 km away. The famous historic center of Ostuni is about 7 km and the other beautiful towns of Valle d'Itria such as Cisternino, Locorotondo, Martina Franca, Ceglie Messapica and Alberobello are also located a few kilometers away.