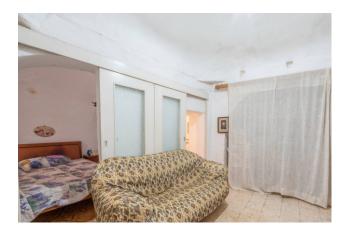

The trullo has the typical cone ceiling in the central part and, inside, it consists of living room, dining room with open kitchen, bathroom, two bedrooms, two closets and an ancient cellar.

The living room and the kitchen have direct access to a large outdoor area which lends itself well to being equipped with tables, chairs and sunbeds to enjoy the house even outside during the nice weather.

The white lime plaster, which is typical of the ancient houses of Valle d'Itria, makes all the rooms very bright. The rooms are connected to each other by characteristic arches and all features high ceilings.