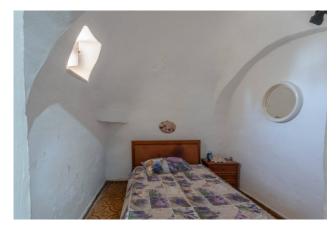

The trullo has the typical cone ceiling in the central part and, inside, it consists of living room, dining room with open kitchen, bathroom, two bedrooms, two closets and an ancient cellar.

The living room and the kitchen have direct access to a large outdoor area which lends itself well to being equipped with tables, chairs and sunbeds to enjoy the house even outside during the nice weather.

The white lime plaster, which is typical of the ancient houses of Valle d'Itria, makes all the rooms very bright. The rooms are connected to each other by characteristic arches and all features high ceilings.