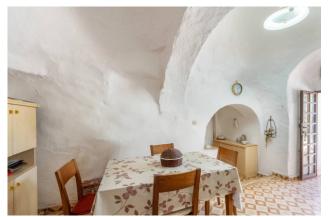

The trullo has the typical cone ceiling in the central part and, inside, it consists of living room, dining room with open kitchen, bathroom, two bedrooms, two closets and an ancient cellar.

The living room and the kitchen have direct access to a large outdoor area which lends itself well to being equipped with tables, chairs and sunbeds to enjoy the house even outside during the nice weather.

The white lime plaster, which is typical of the ancient houses of Valle d'Itria, makes all the rooms very bright. The rooms are connected to each other by characteristic arches and all features high ceilings.