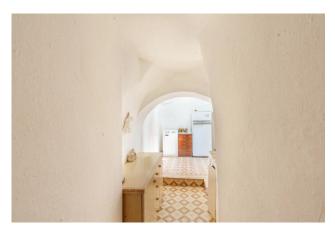

The trullo has the typical cone ceiling in the central part and, inside, it consists of living room, dining room with open kitchen, bathroom, two bedrooms, two closets and an ancient cellar.

The living room and the kitchen have direct access to a large outdoor area which lends itself well to being equipped with tables, chairs and sunbeds to enjoy the house even outside during the nice weather.

The white lime plaster, which is typical of the ancient houses of Valle d'Itria, makes all the rooms very bright. The rooms are connected to each other by characteristic arches and all features high ceilings.