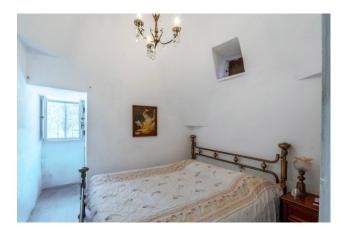

The trullo has the typical cone ceiling in the central part and, inside, it consists of living room, dining room with open kitchen, bathroom, two bedrooms, two closets and an ancient cellar.

The living room and the kitchen have direct access to a large outdoor area which lends itself well to being equipped with tables, chairs and sunbeds to enjoy the house even outside during the nice weather.