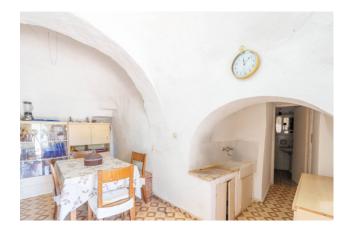

The trullo has the typical cone ceiling in the central part and, inside, it consists of living room, dining room with open kitchen, bathroom, two bedrooms, two closets and an ancient cellar.

The living room and the kitchen have direct access to a large outdoor area which lends itself well to being equipped with tables, chairs and sunbeds to enjoy the house even outside during the nice weather.

The white lime plaster, which is typical of the ancient houses of Valle d'Itria, makes all the rooms very bright. The rooms are connected to each other by characteristic arches and all features high ceilings.