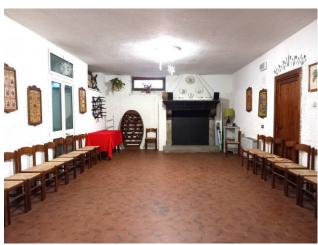

The property, of approximately 1,300 m2, is spread over three levels above ground plus a basement and is composed as follows: ground floor: reception, large restaurant hall which can accommodate up to 150 seats, breakfast room, bathroom and comfortable kitchen. first and second floor: 21 rooms, all with bathroom, for a total capacity of 50 beds. The structure is completed by a basement where there is a private room with fireplace, complete with services, suitable for receptions, meetings or performances of any kind.