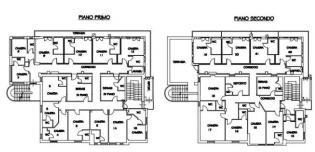

The property, of approximately 1,300 m2, is spread over three levels above ground plus a basement and is composed as follows: ground floor: reception, large restaurant hall which can accommodate up to 150 seats, breakfast room, bathroom and comfortable kitchen. first and second floor: 21 rooms, all with bathroom, for a total capacity of 50 beds. The structure is completed by a basement where there is a private room with fireplace, complete with services, suitable for receptions, meetings or performances of any kind.