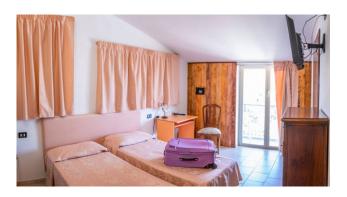

The property, of approximately 1,300 m2, is spread over three levels above ground plus a basement and is composed as follows: ground floor: reception, large restaurant hall which can accommodate up to 150 seats, breakfast room, bathroom and comfortable kitchen. first and second floor: 21 rooms, all with bathroom, for a total capacity of 50 beds. The structure is completed by a basement where there is a private room with fireplace, complete with services, suitable for receptions, meetings or performances of any kind.