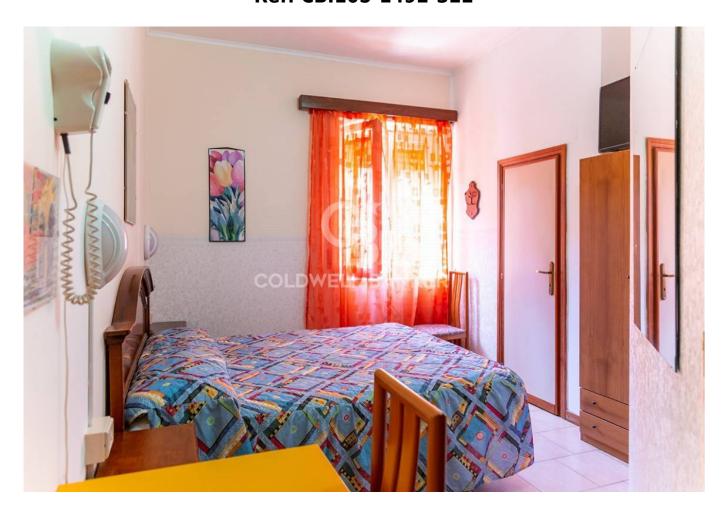

The property, of approximately 1,300 m2, is spread over three levels above ground plus a basement and is composed as follows: ground floor: reception, large restaurant hall which can accommodate up to 150 seats, breakfast room, bathroom and comfortable kitchen. first and second floor: 21 rooms, all with bathroom, for a total capacity of 50 beds. The structure is completed by a basement where there is a private room with fireplace, complete with services, suitable for receptions, meetings or performances of any kind.