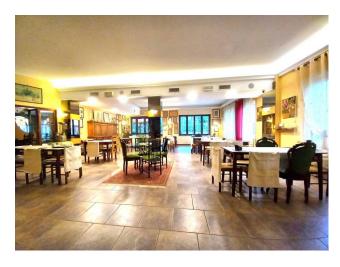

The property, of approximately 1,300 m2, is spread over three levels above ground plus a basement and is composed as follows: ground floor: reception, large restaurant hall which can accommodate up to 150 seats, breakfast room, bathroom and comfortable kitchen. first and second floor: 21 rooms, all with bathroom, for a total capacity of 50 beds. The structure is completed by a basement where there is a private room with fireplace, complete with services, suitable for receptions, meetings or performances of any kind.