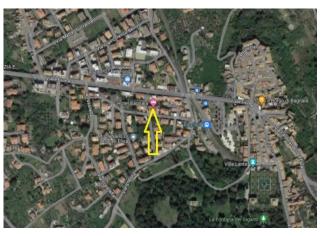

## 1.350 sq.m. | Bathrooms: 28

LAZIO [] VITERBO [] BAGNAIA HOTEL/RESTAURANT

In a private position, adjacent to the historic center and a short distance from the ancient and well-known "Villa Lante", an entire skyearth building used as a Hotel and Restaurant in full activity and with a good occupancy rate.

Bagnaia VT, an internationally renowned location and tourist attraction, is a part of the Municipality of Viterbo, where the famous Papal Palace and the largest medieval district in Europe are preserved.

Distances: Viterbo 4 km, Rome 75 km, Orvieto 50 km, Orte 24 km, the lake 21 km, the sea 50 km.

Contact us for more information and to make an appointment.