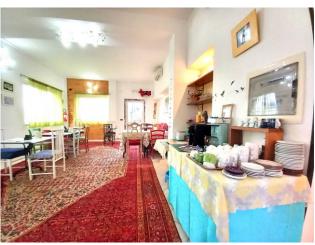

The property, of approximately 1,300 m2, is spread over three levels above ground plus a basement and is composed as follows: ground floor: reception, large restaurant hall which can accommodate up to 150 seats, breakfast room, bathroom and comfortable kitchen. first and second floor: 21 rooms, all with bathroom, for a total capacity of 50 beds. The structure is completed by a basement where there is a private room with fireplace, complete with services, suitable for receptions, meetings or performances of any kind.