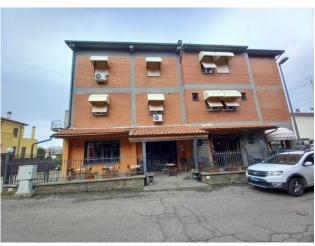

## 1.350 sq.m. | Bathrooms: 28

LAZIO [] VITERBO [] BAGNAIA HOTEL/RESTAURANT

In a private position, adjacent to the historic center and a short distance from the ancient and well-known "Villa Lante", an entire skyearth building used as a Hotel and Restaurant in full activity and with a good occupancy rate.

The property, of approximately 1,300 m2, is spread over three levels above ground plus a basement and is composed as follows: ground floor: reception, large restaurant hall which can accommodate up to 150 seats, breakfast room, bathroom and comfortable kitchen. first and second floor: 21 rooms, all with bathroom, for a total capacity of 50 beds. The structure is completed by a basement where there is a private room with fireplace, complete with services, suitable for receptions, meetings or performances of any kind.