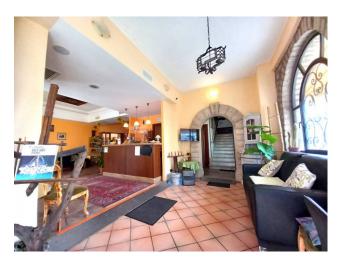

The property, of approximately 1,300 m2, is spread over three levels above ground plus a basement and is composed as follows: ground floor: reception, large restaurant hall which can accommodate up to 150 seats, breakfast room, bathroom and comfortable kitchen. first and second floor: 21 rooms, all with bathroom, for a total capacity of 50 beds. The structure is completed by a basement where there is a private room with fireplace, complete with services, suitable for receptions, meetings or performances of any kind.