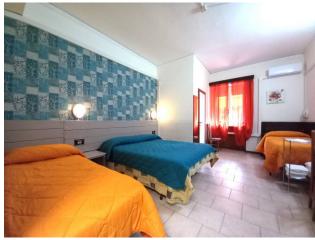

The property, of approximately 1,300 m2, is spread over three levels above ground plus a basement and is composed as follows: ground floor: reception, large restaurant hall which can accommodate up to 150 seats, breakfast room, bathroom and comfortable kitchen. first and second floor: 21 rooms, all with bathroom, for a total capacity of 50 beds. The structure is completed by a basement where there is a private room with fireplace, complete with services, suitable for receptions, meetings or performances of any kind.