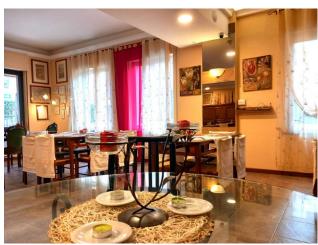

The property, of approximately 1,300 m2, is spread over three levels above ground plus a basement and is composed as follows: ground floor: reception, large restaurant hall which can accommodate up to 150 seats, breakfast room, bathroom and comfortable kitchen. first and second floor: 21 rooms, all with bathroom, for a total capacity of 50 beds. The structure is completed by a basement where there is a private room with fireplace, complete with services, suitable for receptions, meetings or performances of any kind.