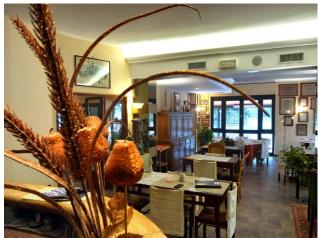

The property, of approximately 1,300 m2, is spread over three levels above ground plus a basement and is composed as follows: ground floor: reception, large restaurant hall which can accommodate up to 150 seats, breakfast room, bathroom and comfortable kitchen. first and second floor: 21 rooms, all with bathroom, for a total capacity of 50 beds. The structure is completed by a basement where there is a private room with fireplace, complete with services, suitable for receptions, meetings or performances of any kind.