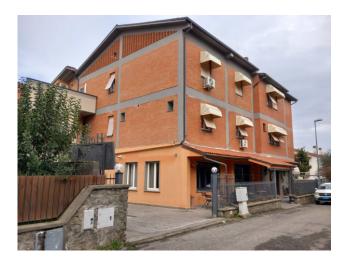

## 1.350 sq.m. | Bathrooms: 28

LAZIO [] VITERBO [] BAGNAIA HOTEL/RESTAURANT

In a private position, adjacent to the historic center and a short distance from the ancient and well-known "Villa Lante", an entire skyearth building used as a Hotel and Restaurant in full activity and with a good occupancy rate.

The property, of approximately 1,300 m2, is spread over three levels above ground plus a basement and is composed as follows: ground floor: reception, large restaurant hall which can accommodate up to 150 seats, breakfast room, bathroom and comfortable kitchen. first and second floor: 21 rooms, all with bathroom, for a total capacity of 50 beds. The structure is completed by a basement where there is a private room with fireplace, complete with services, suitable for receptions, meetings or performances of any kind.