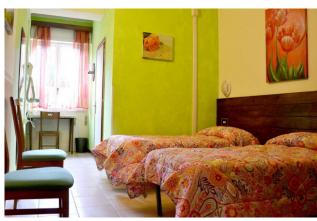

The property, of approximately 1,300 m2, is spread over three levels above ground plus a basement and is composed as follows: ground floor: reception, large restaurant hall which can accommodate up to 150 seats, breakfast room, bathroom and comfortable kitchen. first and second floor: 21 rooms, all with bathroom, for a total capacity of 50 beds. The structure is completed by a basement where there is a private room with fireplace, complete with services, suitable for receptions, meetings or performances of any kind.