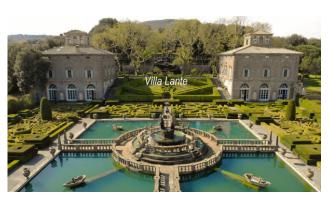

## 1.350 sq.m. | Bathrooms: 28

LAZIO [] VITERBO [] BAGNAIA HOTEL/RESTAURANT

In a private position, adjacent to the historic center and a short distance from the ancient and well-known "Villa Lante", an entire skyearth building used as a Hotel and Restaurant in full activity and with a good occupancy rate.

The entire property can easily be transformed into a retirement home for the elderly.

Some historical notes:

"Villa Lante" has one of the most beautiful Renaissance parks, with graceful fountains and a lush Italian garden. Due to its charm it attracts national and international tourists. In 2011 it was voted "Most beautiful park in Italy". In 1991, the then Prince Charles, currently the King of England, visited it and stayed overnight in the guesthouse.