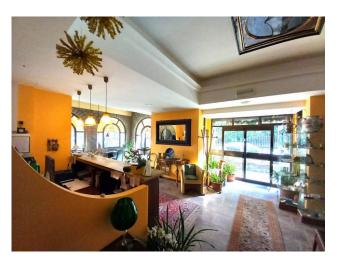

The property, of approximately 1,300 m2, is spread over three levels above ground plus a basement and is composed as follows: ground floor: reception, large restaurant hall which can accommodate up to 150 seats, breakfast room, bathroom and comfortable kitchen. first and second floor: 21 rooms, all with bathroom, for a total capacity of 50 beds. The structure is completed by a basement where there is a private room with fireplace, complete with services, suitable for receptions, meetings or performances of any kind.