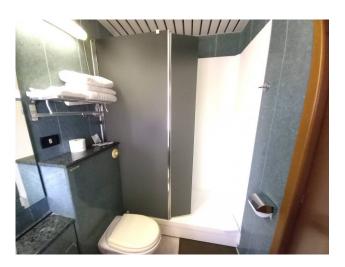

The property, of approximately 1,300 m2, is spread over three levels above ground plus a basement and is composed as follows: ground floor: reception, large restaurant hall which can accommodate up to 150 seats, breakfast room, bathroom and comfortable kitchen. first and second floor: 21 rooms, all with bathroom, for a total capacity of 50 beds. The structure is completed by a basement where there is a private room with fireplace, complete with services, suitable for receptions, meetings or performances of any kind.