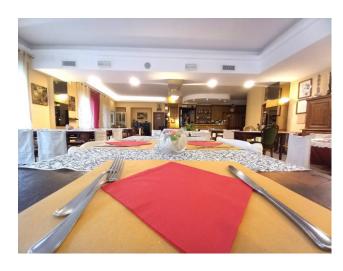

The property, of approximately 1,300 m2, is spread over three levels above ground plus a basement and is composed as follows: ground floor: reception, large restaurant hall which can accommodate up to 150 seats, breakfast room, bathroom and comfortable kitchen. first and second floor: 21 rooms, all with bathroom, for a total capacity of 50 beds. The structure is completed by a basement where there is a private room with fireplace, complete with services, suitable for receptions, meetings or performances of any kind.