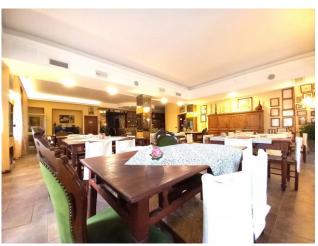

The property, of approximately 1,300 m2, is spread over three levels above ground plus a basement and is composed as follows: ground floor: reception, large restaurant hall which can accommodate up to 150 seats, breakfast room, bathroom and comfortable kitchen. first and second floor: 21 rooms, all with bathroom, for a total capacity of 50 beds. The structure is completed by a basement where there is a private room with fireplace, complete with services, suitable for receptions, meetings or performances of any kind.