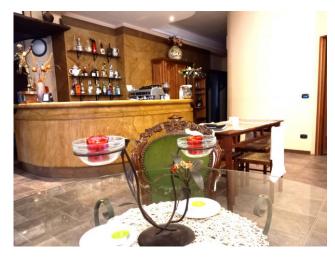

The property, of approximately 1,300 m2, is spread over three levels above ground plus a basement and is composed as follows: ground floor: reception, large restaurant hall which can accommodate up to 150 seats, breakfast room, bathroom and comfortable kitchen. first and second floor: 21 rooms, all with bathroom, for a total capacity of 50 beds. The structure is completed by a basement where there is a private room with fireplace, complete with services, suitable for receptions, meetings or performances of any kind.