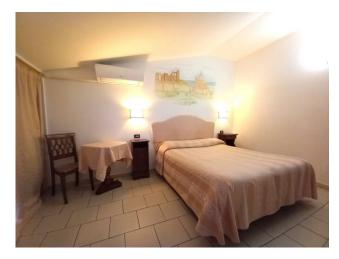

The property, of approximately 1,300 m2, is spread over three levels above ground plus a basement and is composed as follows: ground floor: reception, large restaurant hall which can accommodate up to 150 seats, breakfast room, bathroom and comfortable kitchen. first and second floor: 21 rooms, all with bathroom, for a total capacity of 50 beds. The structure is completed by a basement where there is a private room with fireplace, complete with services, suitable for receptions, meetings or performances of any kind.