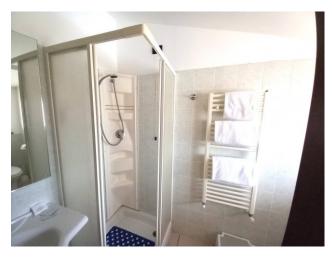

The property, of approximately 1,300 m2, is spread over three levels above ground plus a basement and is composed as follows: ground floor: reception, large restaurant hall which can accommodate up to 150 seats, breakfast room, bathroom and comfortable kitchen. first and second floor: 21 rooms, all with bathroom, for a total capacity of 50 beds. The structure is completed by a basement where there is a private room with fireplace, complete with services, suitable for receptions, meetings or performances of any kind.