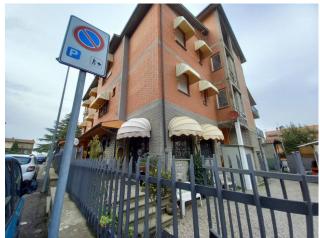

## 1.350 sq.m. | Bathrooms: 28

LAZIO [] VITERBO [] BAGNAIA HOTEL/RESTAURANT

In a private position, adjacent to the historic center and a short distance from the ancient and well-known "Villa Lante", an entire skyearth building used as a Hotel and Restaurant in full activity and with a good occupancy rate.

The property, of approximately 1,300 m2, is spread over three levels above ground plus a basement and is composed as follows: ground floor: reception, large restaurant hall which can accommodate up to 150 seats, breakfast room, bathroom and comfortable kitchen. first and second floor: 21 rooms, all with bathroom, for a total capacity of 50 beds. The structure is completed by a basement where there is a private room with fireplace, complete with services, suitable for receptions, meetings or performances of any kind.