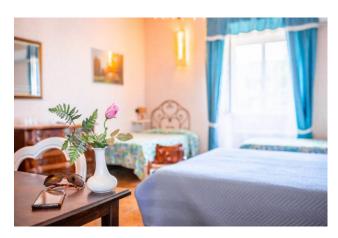

The property, of approximately 1,300 m2, is spread over three levels above ground plus a basement and is composed as follows: ground floor: reception, large restaurant hall which can accommodate up to 150 seats, breakfast room, bathroom and comfortable kitchen. first and second floor: 21 rooms, all with bathroom, for a total capacity of 50 beds. The structure is completed by a basement where there is a private room with fireplace, complete with services, suitable for receptions, meetings or performances of any kind.