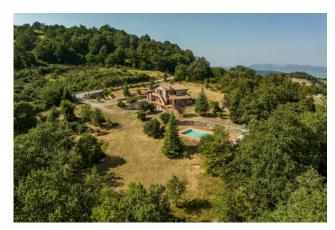

The property, which covers an area of approximately 430m2, is on two levels and is divided into 6 fully furnished apartments. It is also enriched by the presence of a basement of approximately 200m2, where we find a large living room with kitchen and bathrooms. The large private garden, of approximately 2000m2, is entirely fenced and is served by an independent well and an irrigation system.

## OUTDOOR SPACES

To embellish the property there is a beautiful swimming pool surrounded by terracotta paving and native stone walls. Furthermore, the 10 hectares of surrounding land, including arable land, woodland and pasture, guarantee further privacy and intimacy to this wonderful residence.