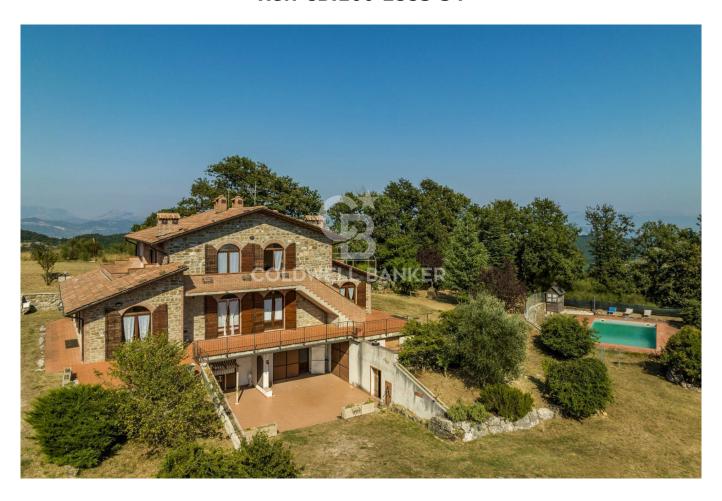

#### PROPERTY DESCRIPTION

Immersed in the green Umbrian hills, where freedom and tranquility reign supreme, we offer for sale this splendid farmhouse, from which every view offers wonderful panoramic views of Gubbio and the surrounding towns.

The property, which covers an area of approximately 430m2, is on two levels and is divided into 6 fully furnished apartments. It is also enriched by the presence of a basement of approximately 200m2, where we find a large living room with kitchen and bathrooms. The large private garden, of approximately 2000m2, is entirely fenced and is served by an independent well and an irrigation system.

## OUTDOOR SPACES

To embellish the property there is a beautiful swimming pool surrounded by terracotta paving and native stone walls. Furthermore, the 10 hectares of surrounding land, including arable land, woodland and pasture, guarantee further privacy and intimacy to this wonderful residence.