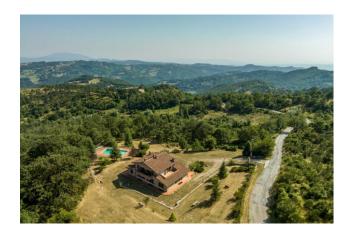

#### PROPERTY DESCRIPTION

Immersed in the green Umbrian hills, where freedom and tranquility reign supreme, we offer for sale this splendid farmhouse, from which every view offers wonderful panoramic views of Gubbio and the surrounding towns.

The property, which covers an area of approximately 430m2, is on two levels and is divided into 6 fully furnished apartments. It is also enriched by the presence of a basement of approximately 200m2, where we find a large living room with kitchen and bathrooms. The large private garden, of approximately 2000m2, is entirely fenced and is served by an independent well and an irrigation system.

## OUTDOOR SPACES

To embellish the property there is a beautiful swimming pool surrounded by terracotta paving and native stone walls. Furthermore, the 10 hectares of surrounding land, including arable land, woodland and pasture, guarantee further privacy and intimacy to this wonderful residence.