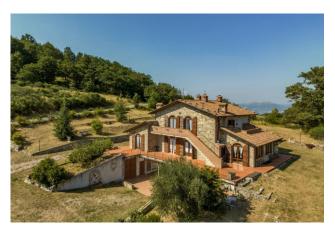

#### PROPERTY DESCRIPTION

Immersed in the green Umbrian hills, where freedom and tranquility reign supreme, we offer for sale this splendid farmhouse, from which every view offers wonderful panoramic views of Gubbio and the surrounding towns.

The property, which covers an area of approximately 430m2, is on two levels and is divided into 6 fully furnished apartments. It is also enriched by the presence of a basement of approximately 200m2, where we find a large living room with kitchen and bathrooms. The large private garden, of approximately 2000m2, is entirely fenced and is served by an independent well and an irrigation system.

#### STATE AND FINISHES

This structure, recently built and completely earthquake-proof, compliant with every current housing standard, is perfect as a multifamily residence or for those looking for a place to use as an accommodation facility surrounded by greenery.