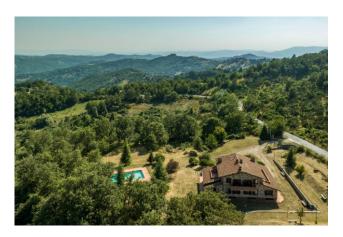

#### PROPERTY DESCRIPTION

Immersed in the green Umbrian hills, where freedom and tranquility reign supreme, we offer for sale this splendid farmhouse, from which every view offers wonderful panoramic views of Gubbio and the surrounding towns.

The property, which covers an area of approximately 430m2, is on two levels and is divided into 6 fully furnished apartments. It is also enriched by the presence of a basement of approximately 200m2, where we find a large living room with kitchen and bathrooms. The large private garden, of approximately 2000m2, is entirely fenced and is served by an independent well and an irrigation system.

## OUTDOOR SPACES

To embellish the property there is a beautiful swimming pool surrounded by terracotta paving and native stone walls. Furthermore, the 10 hectares of surrounding land, including arable land, woodland and pasture, guarantee further privacy and intimacy to this wonderful residence.