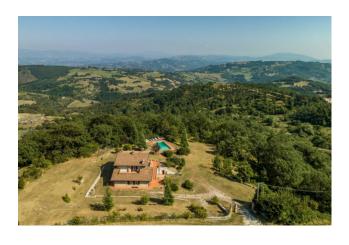

## OUTDOOR SPACES

To embellish the property there is a beautiful swimming pool surrounded by terracotta paving and native stone walls. Furthermore, the 10 hectares of surrounding land, including arable land, woodland and pasture, guarantee further privacy and intimacy to this wonderful residence.

#### USE AND POTENTIALITY

Very close to the cities of Gubbio, Assisi and Perugia, in an isolated and absolutely panoramic position, it directly overlooks the slopes of Mount Ingino, where every year in December the largest Christmas tree in the world is lit up.