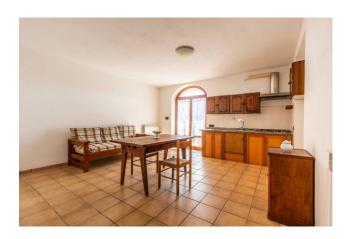

The property, which covers an area of approximately 430m2, is on two levels and is divided into 6 fully furnished apartments. It is also enriched by the presence of a basement of approximately 200m2, where we find a large living room with kitchen and bathrooms. The large private garden, of approximately 2000m2, is entirely fenced and is served by an independent well and an irrigation system.