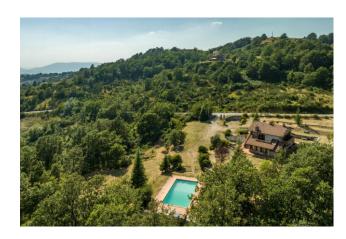

## OUTDOOR SPACES

To embellish the property there is a beautiful swimming pool surrounded by terracotta paving and native stone walls. Furthermore, the 10 hectares of surrounding land, including arable land, woodland and pasture, guarantee further privacy and intimacy to this wonderful residence.

#### USE AND POTENTIALITY

Very close to the cities of Gubbio, Assisi and Perugia, in an isolated and absolutely panoramic position, it directly overlooks the slopes of Mount Ingino, where every year in December the largest Christmas tree in the world is lit up.