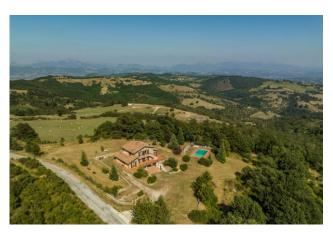

## OUTDOOR SPACES

To embellish the property there is a beautiful swimming pool surrounded by terracotta paving and native stone walls. Furthermore, the 10 hectares of surrounding land, including arable land, woodland and pasture, guarantee further privacy and intimacy to this wonderful residence.

#### USE AND POTENTIALITY

Very close to the cities of Gubbio, Assisi and Perugia, in an isolated and absolutely panoramic position, it directly overlooks the slopes of Mount Ingino, where every year in December the largest Christmas tree in the world is lit up.