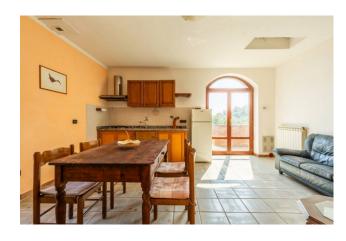

The property, which covers an area of approximately 430m2, is on two levels and is divided into 6 fully furnished apartments. It is also enriched by the presence of a basement of approximately 200m2, where we find a large living room with kitchen and bathrooms. The large private garden, of approximately 2000m2, is entirely fenced and is served by an independent well and an irrigation system.