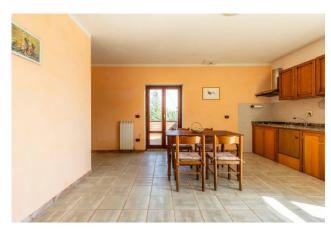

The property, which covers an area of approximately 430m2, is on two levels and is divided into 6 fully furnished apartments. It is also enriched by the presence of a basement of approximately 200m2, where we find a large living room with kitchen and bathrooms. The large private garden, of approximately 2000m2, is entirely fenced and is served by an independent well and an irrigation system.