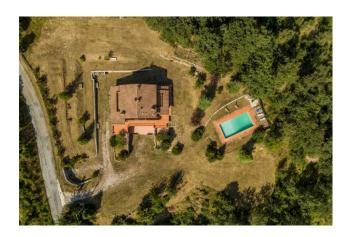

The property, which covers an area of approximately 430m2, is on two levels and is divided into 6 fully furnished apartments. It is also enriched by the presence of a basement of approximately 200m2, where we find a large living room with kitchen and bathrooms. The large private garden, of approximately 2000m2, is entirely fenced and is served by an independent well and an irrigation system.

## OUTDOOR SPACES

To embellish the property there is a beautiful swimming pool surrounded by terracotta paving and native stone walls. Furthermore, the 10 hectares of surrounding land, including arable land, woodland and pasture, guarantee further privacy and intimacy to this wonderful residence.