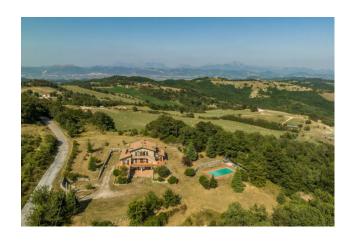

#### PROPERTY DESCRIPTION

Immersed in the green Umbrian hills, where freedom and tranquility reign supreme, we offer for sale this splendid farmhouse, from which every view offers wonderful panoramic views of Gubbio and the surrounding towns.

## OUTDOOR SPACES

To embellish the property there is a beautiful swimming pool surrounded by terracotta paving and native stone walls. Furthermore, the 10 hectares of surrounding land, including arable land, woodland and pasture, guarantee further privacy and intimacy to this wonderful residence.

#### USE AND POTENTIALITY

Very close to the cities of Gubbio, Assisi and Perugia, in an isolated and absolutely panoramic position, it directly overlooks the slopes of Mount Ingino, where every year in December the largest Christmas tree in the world is lit up.