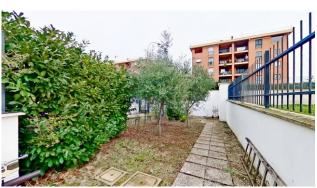

At the entrance we are welcomed by the first 72 m2 garden with a pleasant porch that leads us into the house, arranged as follows:

Ground floor - lounge, bathroom with window and shower, kitchen with access to the second 70 m2 garden;

### Features

| Property ID: CBI161-2586-166  | Contract: Sale                                   |
|-------------------------------|--------------------------------------------------|
| Categoria: Townhouse          | Address: Via Padre Giuseppe Petrilli, 45         |
| Zip Code: 132                 | Municipality: Roma                               |
| Total sqm: 109 sq.m.          | Bedrooms: 3                                      |
| Bathrooms: 2                  | Rooms: 4                                         |
| Internal condition: Excellent | Floor: On two-levels                             |
| Total floors: 3               | Independent heating: Heating                     |
| Date of construction: 2008    | Current Status: Available after the deed of sale |
| Condominium costs: € 55       | Balconies: Present, 6 sq.m.                      |
| Terrace: Present, 4 sq.m.     | Garden: Private, 140 sq.m.                       |
| Kitchen: Regular Kitchen      | Garage: for one car, 22 sq.m.                    |