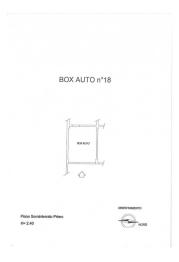

First floor - through the internal staircase we find a single bedroom with balcony, a double bedroom with small terrace and the second bathroom with window and bathtub;

S/1 floor - still going down via the internal staircase we arrive at this floor where there is an area that can be used as a hobby room/tavern or even a cellar and immediate access to the 22 m2 garage.

### Features

| Property ID: CBI161-2586-166  | Contract: Sale                                   |
|-------------------------------|--------------------------------------------------|
| Categoria: Townhouse          | Address: Via Padre Giuseppe Petrilli, 45         |
| Zip Code: 132                 | Municipality: Roma                               |
| Total sqm: 109 sq.m.          | Bedrooms: 3                                      |
| Bathrooms: 2                  | Rooms: 4                                         |
| Internal condition: Excellent | Floor: On two-levels                             |
| Total floors: 3               | Independent heating: Heating                     |
| Date of construction: 2008    | Current Status: Available after the deed of sale |
| Condominium costs: € 55       | Balconies: Present, 6 sq.m.                      |
| Terrace: Present, 4 sq.m.     | Garden: Private, 140 sq.m.                       |
| Kitchen: Regular Kitchen      | Garage: for one car, 22 sq.m.                    |