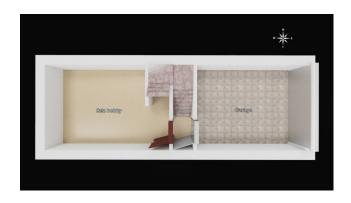

At the entrance we are welcomed by the first 72 m2 garden with a pleasant porch that leads us into the house, arranged as follows:

Ground floor - lounge, bathroom with window and shower, kitchen with access to the second 70 m2 garden;

First floor - through the internal staircase we find a single bedroom with balcony, a double bedroom with small terrace and the second bathroom with window and bathtub;

S/1 floor - still going down via the internal staircase we arrive at this floor where there is an area that can be used as a hobby room/tavern or even a cellar and immediate access to the 22 m2 garage.