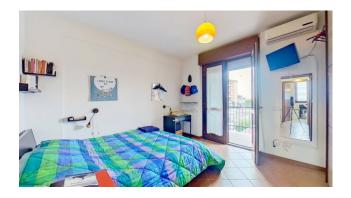

First floor - through the internal staircase we find a single bedroom with balcony, a double bedroom with small terrace and the second bathroom with window and bathtub;

S/1 floor - still going down via the internal staircase we arrive at this floor where there is an area that can be used as a hobby room/tavern or even a cellar and immediate access to the 22 m2 garage.

The property is delivered finished with awnings, grates, mosquito nets and air conditioners.

The property enjoys a double south-east/west exposure, which makes it bright and airy. Furthermore, its strategic position, in the immediate vicinity of via Raoul Chiodelli, allows you to easily reach the main services and communication routes, making it ideal for those looking for a home for their family.