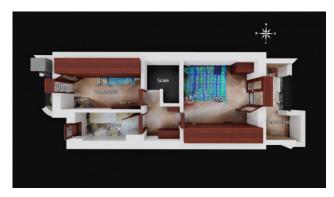

At the entrance we are welcomed by the first 72 m2 garden with a pleasant porch that leads us into the house, arranged as follows:

Ground floor - lounge, bathroom with window and shower, kitchen with access to the second 70 m2 garden;

First floor - through the internal staircase we find a single bedroom with balcony, a double bedroom with small terrace and the second bathroom with window and bathtub;

S/1 floor - still going down via the internal staircase we arrive at this floor where there is an area that can be used as a hobby room/tavern or even a cellar and immediate access to the 22 m2 garage.