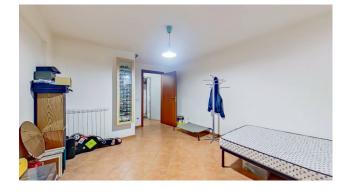

First floor - through the internal staircase we find a single bedroom with balcony, a double bedroom with small terrace and the second bathroom with window and bathtub;

S/1 floor - still going down via the internal staircase we arrive at this floor where there is an area that can be used as a hobby room/tavern or even a cellar and immediate access to the 22 m2 garage.