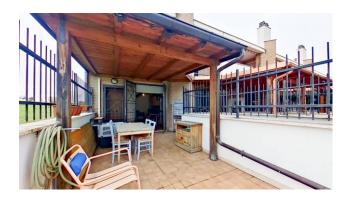

At the entrance we are welcomed by the first 72 m2 garden with a pleasant porch that leads us into the house, arranged as follows:

Ground floor - lounge, bathroom with window and shower, kitchen with access to the second 70 m2 garden;

The property is delivered finished with awnings, grates, mosquito nets and air conditioners.

The property enjoys a double south-east/west exposure, which makes it bright and airy. Furthermore, its strategic position, in the immediate vicinity of via Raoul Chiodelli, allows you to easily reach the main services and communication routes, making it ideal for those looking for a home for their family.