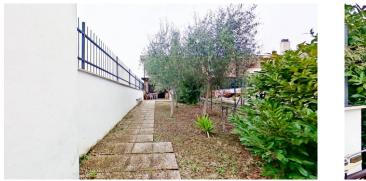

At the entrance we are welcomed by the first 72 m2 garden with a pleasant porch that leads us into the house, arranged as follows:

Ground floor - lounge, bathroom with window and shower, kitchen with access to the second 70 m2 garden;

### Features

| Property ID: CBI161-2586-166  | Contract: Sale                                   |
|-------------------------------|--------------------------------------------------|
| Categoria: Townhouse          | Address: Via Padre Giuseppe Petrilli, 45         |
| Zip Code: 132                 | Municipality: Roma                               |
| Total sqm: 109 sq.m.          | Bedrooms: 3                                      |
| Bathrooms: 2                  | Rooms: 4                                         |
| Internal condition: Excellent | Floor: On two-levels                             |
| Total floors: 3               | Independent heating: Heating                     |
| Date of construction: 2008    | Current Status: Available after the deed of sale |
| Condominium costs: € 55       | Balconies: Present, 6 sq.m.                      |
| Terrace: Present, 4 sq.m.     | Garden: Private, 140 sq.m.                       |
| Kitchen: Regular Kitchen      | Garage: for one car, 22 sq.m.                    |