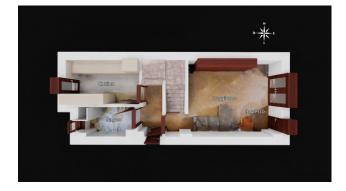

At the entrance we are welcomed by the first 72 m2 garden with a pleasant porch that leads us into the house, arranged as follows:

Ground floor - lounge, bathroom with window and shower, kitchen with access to the second 70 m2 garden;

First floor - through the internal staircase we find a single bedroom with balcony, a double bedroom with small terrace and the second bathroom with window and bathtub;

S/1 floor - still going down via the internal staircase we arrive at this floor where there is an area that can be used as a hobby room/tavern or even a cellar and immediate access to the 22 m2 garage.