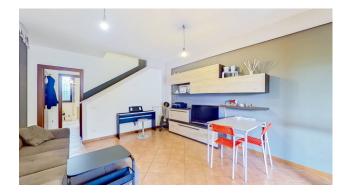

At the entrance we are welcomed by the first 72 m2 garden with a pleasant porch that leads us into the house, arranged as follows:

Ground floor - lounge, bathroom with window and shower, kitchen with access to the second 70 m2 garden;

First floor - through the internal staircase we find a single bedroom with balcony, a double bedroom with small terrace and the second bathroom with window and bathtub;

S/1 floor - still going down via the internal staircase we arrive at this floor where there is an area that can be used as a hobby room/tavern or even a cellar and immediate access to the 22 m2 garage.