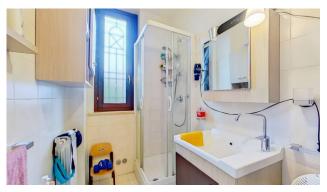

At the entrance we are welcomed by the first 72 m2 garden with a pleasant porch that leads us into the house, arranged as follows:

Ground floor - lounge, bathroom with window and shower, kitchen with access to the second 70 m2 garden;

First floor - through the internal staircase we find a single bedroom with balcony, a double bedroom with small terrace and the second bathroom with window and bathtub;

S/1 floor - still going down via the internal staircase we arrive at this floor where there is an area that can be used as a hobby room/tavern or even a cellar and immediate access to the 22 m2 garage.