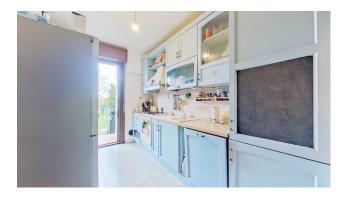

At the entrance we are welcomed by the first 72 m2 garden with a pleasant porch that leads us into the house, arranged as follows:

Ground floor - lounge, bathroom with window and shower, kitchen with access to the second 70 m2 garden;