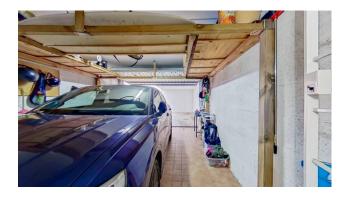

First floor - through the internal staircase we find a single bedroom with balcony, a double bedroom with small terrace and the second bathroom with window and bathtub;

S/1 floor - still going down via the internal staircase we arrive at this floor where there is an area that can be used as a hobby room/tavern or even a cellar and immediate access to the 22 m2 garage.

### Features

| Property ID: CBI161-2586-166  | Contract: Sale                                   |
|-------------------------------|--------------------------------------------------|
| Categoria: Townhouse          | Address: Via Padre Giuseppe Petrilli, 45         |
| Zip Code: 132                 | Municipality: Roma                               |
| Total sqm: 109 sq.m.          | Bedrooms: 3                                      |
| Bathrooms: 2                  | Rooms: 4                                         |
| Internal condition: Excellent | Floor: On two-levels                             |
| Total floors: 3               | Independent heating: Heating                     |
| Date of construction: 2008    | Current Status: Available after the deed of sale |
| Condominium costs: € 55       | Balconies: Present, 6 sq.m.                      |
| Terrace: Present, 4 sq.m.     | Garden: Private, 140 sq.m.                       |
| Kitchen: Regular Kitchen      | Garage: for one car, 22 sq.m.                    |