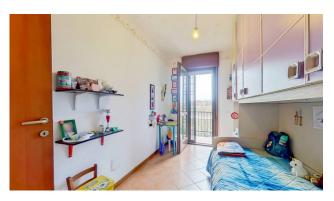

First floor - through the internal staircase we find a single bedroom with balcony, a double bedroom with small terrace and the second bathroom with window and bathtub;

S/1 floor - still going down via the internal staircase we arrive at this floor where there is an area that can be used as a hobby room/tavern or even a cellar and immediate access to the 22 m2 garage.