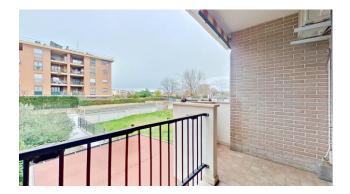

At the entrance we are welcomed by the first 72 m2 garden with a pleasant porch that leads us into the house, arranged as follows:

Ground floor - lounge, bathroom with window and shower, kitchen with access to the second 70 m2 garden;

First floor - through the internal staircase we find a single bedroom with balcony, a double bedroom with small terrace and the second bathroom with window and bathtub;

S/1 floor - still going down via the internal staircase we arrive at this floor where there is an area that can be used as a hobby room/tavern or even a cellar and immediate access to the 22 m2 garage.