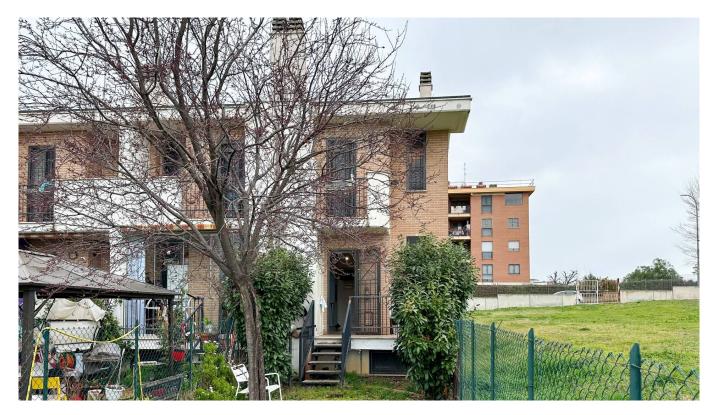

#### PONTE DI NONA

We offer for sale in the Ponte di Nona area and specifically in via Padre Giuseppe Petrilli, a terraced house in excellent condition (built in 2012) which is spread over three levels with two opposing gardens.

At the entrance we are welcomed by the first 72 m2 garden with a pleasant porch that leads us into the house, arranged as follows:

Ground floor - lounge, bathroom with window and shower, kitchen with access to the second 70 m2 garden;

The property is delivered finished with awnings, grates, mosquito nets and air conditioners.

The property enjoys a double south-east/west exposure, which makes it bright and airy. Furthermore, its strategic position, in the immediate vicinity of via Raoul Chiodelli, allows you to easily reach the main services and communication routes, making it ideal for those looking for a home for their family.