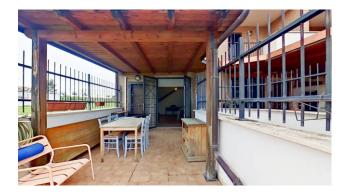

At the entrance we are welcomed by the first 72 m2 garden with a pleasant porch that leads us into the house, arranged as follows:

Ground floor - lounge, bathroom with window and shower, kitchen with access to the second 70 m2 garden;

The property is delivered finished with awnings, grates, mosquito nets and air conditioners.

The property enjoys a double south-east/west exposure, which makes it bright and airy. Furthermore, its strategic position, in the immediate vicinity of via Raoul Chiodelli, allows you to easily reach the main services and communication routes, making it ideal for those looking for a home for their family.