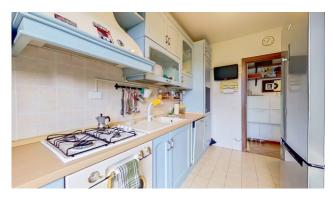

At the entrance we are welcomed by the first 72 m2 garden with a pleasant porch that leads us into the house, arranged as follows:

Ground floor - lounge, bathroom with window and shower, kitchen with access to the second 70 m2 garden;