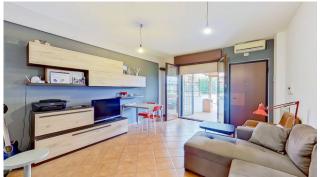

At the entrance we are welcomed by the first 72 m2 garden with a pleasant porch that leads us into the house, arranged as follows:

Ground floor - lounge, bathroom with window and shower, kitchen with access to the second 70 m2 garden;

The property is delivered finished with awnings, grates, mosquito nets and air conditioners.

The property enjoys a double south-east/west exposure, which makes it bright and airy. Furthermore, its strategic position, in the immediate vicinity of via Raoul Chiodelli, allows you to easily reach the main services and communication routes, making it ideal for those looking for a home for their family.