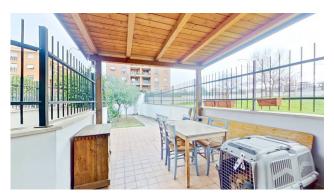

At the entrance we are welcomed by the first 72 m2 garden with a pleasant porch that leads us into the house, arranged as follows:

Ground floor - lounge, bathroom with window and shower, kitchen with access to the second 70 m2 garden;

The property is delivered finished with awnings, grates, mosquito nets and air conditioners.

The property enjoys a double south-east/west exposure, which makes it bright and airy. Furthermore, its strategic position, in the immediate vicinity of via Raoul Chiodelli, allows you to easily reach the main services and communication routes, making it ideal for those looking for a home for their family.