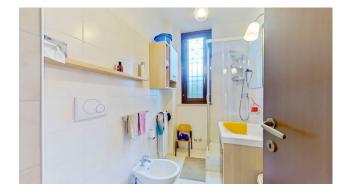

At the entrance we are welcomed by the first 72 m2 garden with a pleasant porch that leads us into the house, arranged as follows:

Ground floor - lounge, bathroom with window and shower, kitchen with access to the second 70 m2 garden;

First floor - through the internal staircase we find a single bedroom with balcony, a double bedroom with small terrace and the second bathroom with window and bathtub;

S/1 floor - still going down via the internal staircase we arrive at this floor where there is an area that can be used as a hobby room/tavern or even a cellar and immediate access to the 22 m2 garage.