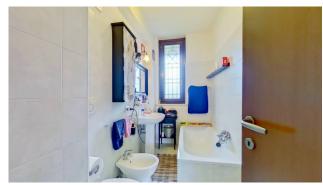

First floor - through the internal staircase we find a single bedroom with balcony, a double bedroom with small terrace and the second bathroom with window and bathtub;

S/1 floor - still going down via the internal staircase we arrive at this floor where there is an area that can be used as a hobby room/tavern or even a cellar and immediate access to the 22 m2 garage.