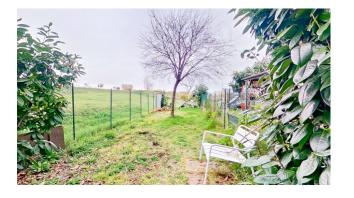

At the entrance we are welcomed by the first 72 m2 garden with a pleasant porch that leads us into the house, arranged as follows:

Ground floor - lounge, bathroom with window and shower, kitchen with access to the second 70 m2 garden;

### Features

| Property ID: CBI161-2586-166  | Contract: Sale                                   |
|-------------------------------|--------------------------------------------------|
| Categoria: Townhouse          | Address: Via Padre Giuseppe Petrilli, 45         |
| Zip Code: 132                 | Municipality: Roma                               |
| Total sqm: 109 sq.m.          | Bedrooms: 3                                      |
| Bathrooms: 2                  | Rooms: 4                                         |
| Internal condition: Excellent | Floor: On two-levels                             |
| Total floors: 3               | Independent heating: Heating                     |
| Date of construction: 2008    | Current Status: Available after the deed of sale |
| Condominium costs: € 55       | Balconies: Present, 6 sq.m.                      |
| Terrace: Present, 4 sq.m.     | Garden: Private, 140 sq.m.                       |
| Kitchen: Regular Kitchen      | Garage: for one car, 22 sq.m.                    |