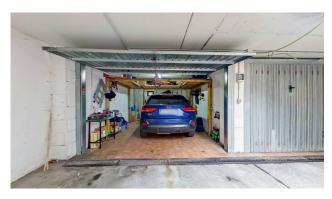

First floor - through the internal staircase we find a single bedroom with balcony, a double bedroom with small terrace and the second bathroom with window and bathtub;

S/1 floor - still going down via the internal staircase we arrive at this floor where there is an area that can be used as a hobby room/tavern or even a cellar and immediate access to the 22 m2 garage.

### Features

| Property ID: CBI161-2586-166  | Contract: Sale                                   |
|-------------------------------|--------------------------------------------------|
| Categoria: Townhouse          | Address: Via Padre Giuseppe Petrilli, 45         |
| Zip Code: 132                 | Municipality: Roma                               |
| Total sqm: 109 sq.m.          | Bedrooms: 3                                      |
| Bathrooms: 2                  | Rooms: 4                                         |
| Internal condition: Excellent | Floor: On two-levels                             |
| Total floors: 3               | Independent heating: Heating                     |
| Date of construction: 2008    | Current Status: Available after the deed of sale |
| Condominium costs: € 55       | Balconies: Present, 6 sq.m.                      |
| Terrace: Present, 4 sq.m.     | Garden: Private, 140 sq.m.                       |
| Kitchen: Regular Kitchen      | Garage: for one car, 22 sq.m.                    |