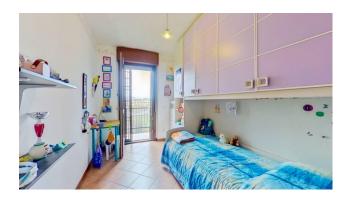

First floor - through the internal staircase we find a single bedroom with balcony, a double bedroom with small terrace and the second bathroom with window and bathtub;

S/1 floor - still going down via the internal staircase we arrive at this floor where there is an area that can be used as a hobby room/tavern or even a cellar and immediate access to the 22 m2 garage.