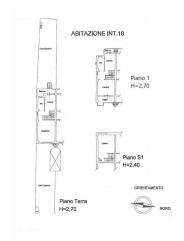

At the entrance we are welcomed by the first 72 m2 garden with a pleasant porch that leads us into the house, arranged as follows:

Ground floor - lounge, bathroom with window and shower, kitchen with access to the second 70 m2 garden;

First floor - through the internal staircase we find a single bedroom with balcony, a double bedroom with small terrace and the second bathroom with window and bathtub;

S/1 floor - still going down via the internal staircase we arrive at this floor where there is an area that can be used as a hobby room/tavern or even a cellar and immediate access to the 22 m2 garage.