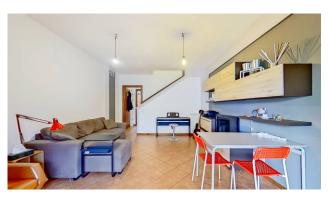

At the entrance we are welcomed by the first 72 m2 garden with a pleasant porch that leads us into the house, arranged as follows:

Ground floor - lounge, bathroom with window and shower, kitchen with access to the second 70 m2 garden;

First floor - through the internal staircase we find a single bedroom with balcony, a double bedroom with small terrace and the second bathroom with window and bathtub;

S/1 floor - still going down via the internal staircase we arrive at this floor where there is an area that can be used as a hobby room/tavern or even a cellar and immediate access to the 22 m2 garage.