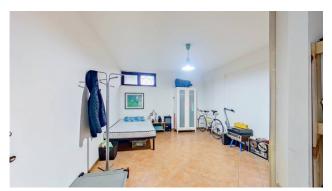

First floor - through the internal staircase we find a single bedroom with balcony, a double bedroom with small terrace and the second bathroom with window and bathtub;

S/1 floor - still going down via the internal staircase we arrive at this floor where there is an area that can be used as a hobby room/tavern or even a cellar and immediate access to the 22 m2 garage.