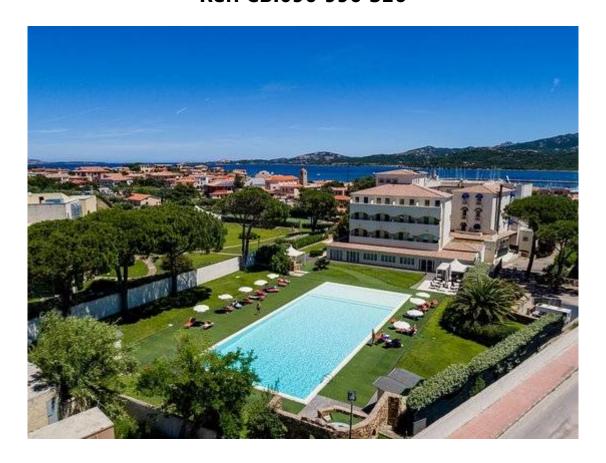

# Hotel for sale in Arzachena Porto Cervo € 9.500.000 Ref. CBI096-996-326

### Main features:

Prestigious Location: Strategically located a few steps from the white sand beaches of Cannigione and the crystal clear waters of the Mediterranean Sea, the Hotel Baja in Cannigione enjoys a privileged position to attract a demanding and international clientele; High Quality Facilities: With 61 personalized rooms, a restaurant, a bar, a large outdoor swimming pool, and a spa, offering various types of accommodation including doubles, triples, family suites and suites. The structure was completely renovated in 2006, equipped with large common spaces, green areas, and parking; Investment Potential: Thanks to its consolidated reputation and the strong tourist demand in the region, the Hotel Baja in Cannigione represents an investment opportunity profitable for those who wish to enter the hotel sector in Sardinia, located just 20 km from the airport and close to famous beaches.