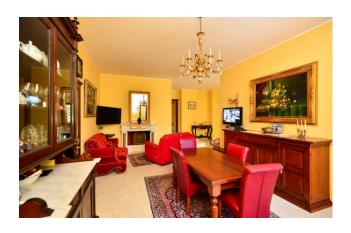

Although it is a single property, two distinct and complete units can be identified inside the villa.

Crossing the large veranda you enter the **ground floor**, of about 170 sqm, consisting of a large and bright open living area with lounge with marble fireplace and dining area, for a total of 65 sqm; there is then a kitchen, two spacious double bedrooms, one with an en-suite bathroom, three further bathrooms and a large multipurpose room.

From an internal staircase, but also independently from the external stairs, you reach the **first floor**, of a further 170 sqm, also consisting of a large lounge area with marble fireplace and dining room, kitchen, four bedrooms, one of which with en suite bathroom, and a further bathroom.