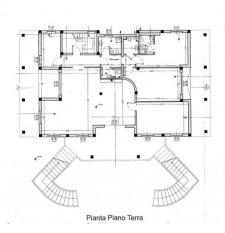

Although it is a single property, two distinct and complete units can be identified inside the villa.

Crossing the large veranda you enter the **ground floor**, of about 170 sqm, consisting of a large and bright open living area with lounge with marble fireplace and dining area, for a total of 65 sqm; there is then a kitchen, two spacious double bedrooms, one with an en-suite bathroom, three further bathrooms and a large multipurpose room.

From an internal staircase, but also independently from the external stairs, you reach the **first floor**, of a further 170 sqm, also consisting of a large lounge area with marble fireplace and dining room, kitchen, four bedrooms, one of which with en suite bathroom, and a further bathroom.

All the rooms on the first floor have direct access to large **panoramic terraces** which offer a nice view of the greenery of the garden and the surrounding land, just as the ground floor is directly connected to the outside by large French windows and a **large veranda**, for a total uncovered surface of 100 sqm.