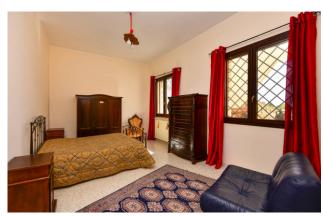

Although it is a single property, two distinct and complete units can be identified inside the villa.

Crossing the large veranda you enter the **ground floor**, of about 170 sqm, consisting of a large and bright open living area with lounge with marble fireplace and dining area, for a total of 65 sqm; there is then a kitchen, two spacious double bedrooms, one with an en-suite bathroom, three further bathrooms and a large multipurpose room.

From an internal staircase, but also independently from the external stairs, you reach the **first floor**, of a further 170 sqm, also consisting of a large lounge area with marble fireplace and dining room, kitchen, four bedrooms, one of which with en suite bathroom, and a further bathroom.