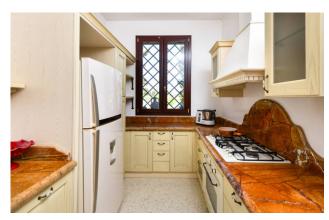

Although it is a single property, two distinct and complete units can be identified inside the villa.

Crossing the large veranda you enter the **ground floor**, of about 170 sqm, consisting of a large and bright open living area with lounge with marble fireplace and dining area, for a total of 65 sqm; there is then a kitchen, two spacious double bedrooms, one with an en-suite bathroom, three further bathrooms and a large multipurpose room.