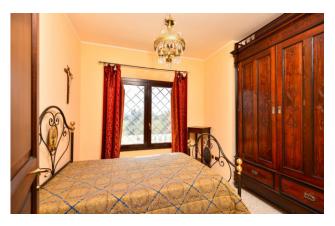

Although it is a single property, two distinct and complete units can be identified inside the villa.

Crossing the large veranda you enter the **ground floor**, of about 170 sqm, consisting of a large and bright open living area with lounge with marble fireplace and dining area, for a total of 65 sqm; there is then a kitchen, two spacious double bedrooms, one with an en-suite bathroom, three further bathrooms and a large multipurpose room.

From an internal staircase, but also independently from the external stairs, you reach the **first floor**, of a further 170 sqm, also consisting of a large lounge area with marble fireplace and dining room, kitchen, four bedrooms, one of which with en suite bathroom, and a further bathroom.