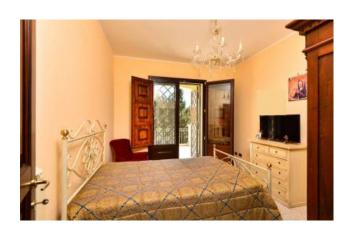

From an internal staircase, but also independently from the external stairs, you reach the **first floor**, of a further 170 sqm, also consisting of a large lounge area with marble fireplace and dining room, kitchen, four bedrooms, one of which with en suite bathroom, and a further bathroom.

All the rooms on the first floor have direct access to large **panoramic terraces** which offer a nice view of the greenery of the garden and the surrounding land, just as the ground floor is directly connected to the outside by large French windows and a **large veranda**, for a total uncovered surface of 100 sqm.