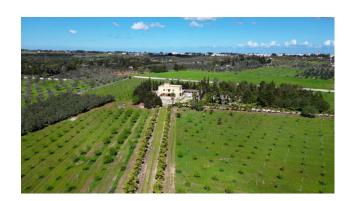

## 500 sq.m. | Bathrooms: 6 | Bedrooms: 5 | Rooms: 12

NOVOLI - LECCE - SALENTO

Immersed in the Salento countryside, just 3 km from the center of Novoli and in an equidistant position from both the Ionian Sea and the Adriatic, we are delighted to offer for sale an elegant and refined **independent villa** on two levels, ground floor and first floor, for a total area of about 340 qm, surrounded by large **lands** that extend for 11 hectares with a productive almond grove and an olive grove, all completely fenced.

The precious marbles, the wrought iron details, the quality of the finishes and the availability of large, bright and airy rooms are certainly the strength points of this beautiful property which can enjoy both the tranquility of the countryside and the proximity to towns such as Novoli, Trepuzzi and Campi Salentina, as well as being in an equidistant position, exactly 24 km, both from the Ionian coast with its crystalline sea and its beautiful sunsets, and from the Adriatic coast and its emerald sea.