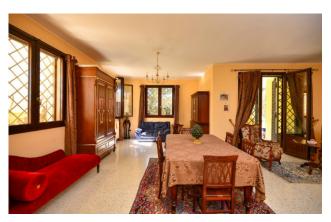

Although it is a single property, two distinct and complete units can be identified inside the villa.

Crossing the large veranda you enter the **ground floor**, of about 170 sqm, consisting of a large and bright open living area with lounge with marble fireplace and dining area, for a total of 65 sqm; there is then a kitchen, two spacious double bedrooms, one with an en-suite bathroom, three further bathrooms and a large multipurpose room.