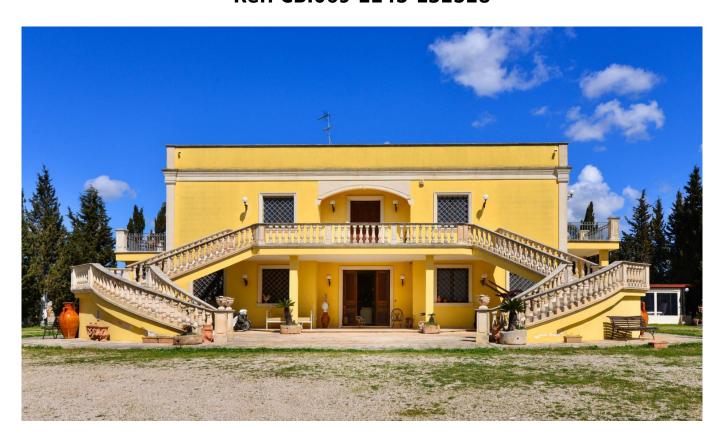

## 500 sq.m. | Bathrooms: 6 | Bedrooms: 5 | Rooms: 12

NOVOLI - LECCE - SALENTO

Immersed in the Salento countryside, just 3 km from the center of Novoli and in an equidistant position from both the Ionian Sea and the Adriatic, we are delighted to offer for sale an elegant and refined **independent villa** on two levels, ground floor and first floor, for a total area of about 340 qm, surrounded by large **lands** that extend for 11 hectares with a productive almond grove and an olive grove, all completely fenced.

The size of the villa, the imposing lateral staircases and the large surface of the land well reflect the prestige of this property, which is accessed by a double entrance, that is a tree-lined avenue that leads from the state road to the main façade of the villa, and a second lateral entrance which is accessed by a large wrought iron gate and an elegant path also lined with trees.

All the rooms on the first floor have direct access to large **panoramic terraces** which offer a nice view of the greenery of the garden and the surrounding land, just as the ground floor is directly connected to the outside by large French windows and a **large veranda**, for a total uncovered surface of 100 sqm.