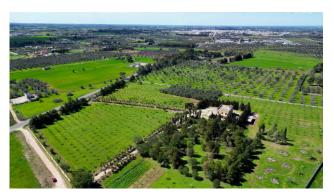

## 500 sq.m. | Bathrooms: 6 | Bedrooms: 5 | Rooms: 12

NOVOLI - LECCE - SALENTO

Immersed in the Salento countryside, just 3 km from the center of Novoli and in an equidistant position from both the Ionian Sea and the Adriatic, we are delighted to offer for sale an elegant and refined **independent villa** on two levels, ground floor and first floor, for a total area of about 340 qm, surrounded by large **lands** that extend for 11 hectares with a productive almond grove and an olive grove, all completely fenced.

The precious marbles, the wrought iron details, the quality of the finishes and the availability of large, bright and airy rooms are certainly the strength points of this beautiful property which can enjoy both the tranquility of the countryside and the proximity to towns such as Novoli, Trepuzzi and Campi Salentina, as well as being in an equidistant position, exactly 24 km, both from the Ionian coast with its crystalline sea and its beautiful sunsets, and from the Adriatic coast and its emerald sea.