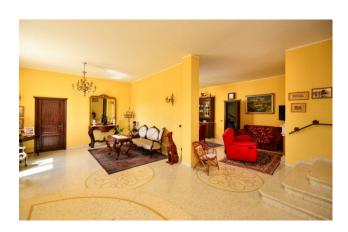

Although it is a single property, two distinct and complete units can be identified inside the villa.

Crossing the large veranda you enter the **ground floor**, of about 170 sqm, consisting of a large and bright open living area with lounge with marble fireplace and dining area, for a total of 65 sqm; there is then a kitchen, two spacious double bedrooms, one with an en-suite bathroom, three further bathrooms and a large multipurpose room.

The precious marbles, the wrought iron details, the quality of the finishes and the availability of large, bright and airy rooms are certainly the strength points of this beautiful property which can enjoy both the tranquility of the countryside and the proximity to towns such as Novoli, Trepuzzi and Campi Salentina, as well as being in an equidistant position, exactly 24 km, both from the Ionian coast with its crystalline sea and its beautiful sunsets, and from the Adriatic coast and its emerald sea.