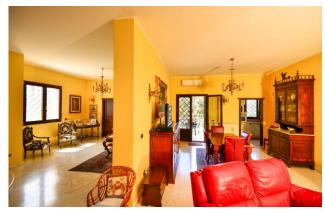

Although it is a single property, two distinct and complete units can be identified inside the villa.

Crossing the large veranda you enter the **ground floor**, of about 170 sqm, consisting of a large and bright open living area with lounge with marble fireplace and dining area, for a total of 65 sqm; there is then a kitchen, two spacious double bedrooms, one with an en-suite bathroom, three further bathrooms and a large multipurpose room.

From an internal staircase, but also independently from the external stairs, you reach the **first floor**, of a further 170 sqm, also consisting of a large lounge area with marble fireplace and dining room, kitchen, four bedrooms, one of which with en suite bathroom, and a further bathroom.