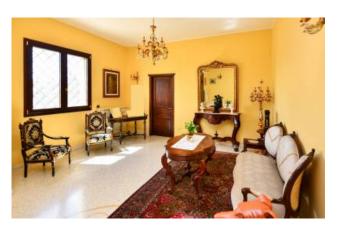

Although it is a single property, two distinct and complete units can be identified inside the villa.

Crossing the large veranda you enter the **ground floor**, of about 170 sqm, consisting of a large and bright open living area with lounge with marble fireplace and dining area, for a total of 65 sqm; there is then a kitchen, two spacious double bedrooms, one with an en-suite bathroom, three further bathrooms and a large multipurpose room.

From an internal staircase, but also independently from the external stairs, you reach the **first floor**, of a further 170 sqm, also consisting of a large lounge area with marble fireplace and dining room, kitchen, four bedrooms, one of which with en suite bathroom, and a further bathroom.