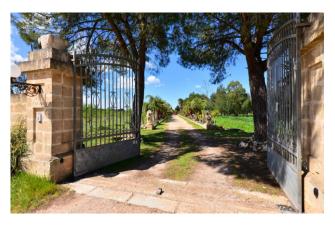

The size of the villa, the imposing lateral staircases and the large surface of the land well reflect the prestige of this property, which is accessed by a double entrance, that is a tree-lined avenue that leads from the state road to the main façade of the villa, and a second lateral entrance which is accessed by a large wrought iron gate and an elegant path also lined with trees.