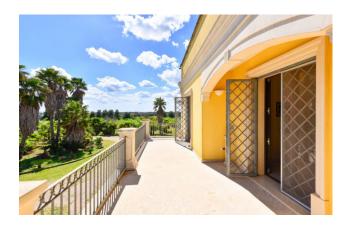

All the rooms on the first floor have direct access to large **panoramic terraces** which offer a nice view of the greenery of the garden and the surrounding land, just as the ground floor is directly connected to the outside by large French windows and a **large veranda**, for a total uncovered surface of 100 sqm.