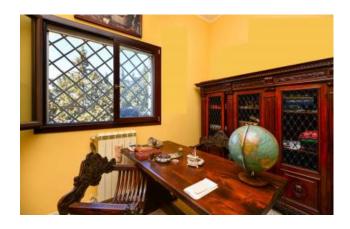

Although it is a single property, two distinct and complete units can be identified inside the villa.

Crossing the large veranda you enter the **ground floor**, of about 170 sqm, consisting of a large and bright open living area with lounge with marble fireplace and dining area, for a total of 65 sqm; there is then a kitchen, two spacious double bedrooms, one with an en-suite bathroom, three further bathrooms and a large multipurpose room.

From an internal staircase, but also independently from the external stairs, you reach the **first floor**, of a further 170 sqm, also consisting of a large lounge area with marble fireplace and dining room, kitchen, four bedrooms, one of which with en suite bathroom, and a further bathroom.