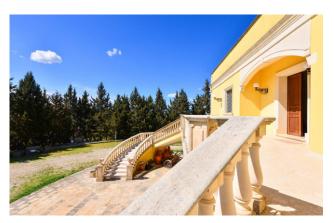

The size of the villa, the imposing lateral staircases and the large surface of the land well reflect the prestige of this property, which is accessed by a double entrance, that is a tree-lined avenue that leads from the state road to the main façade of the villa, and a second lateral entrance which is accessed by a large wrought iron gate and an elegant path also lined with trees.

All the rooms on the first floor have direct access to large **panoramic terraces** which offer a nice view of the greenery of the garden and the surrounding land, just as the ground floor is directly connected to the outside by large French windows and a **large veranda**, for a total uncovered surface of 100 sqm.