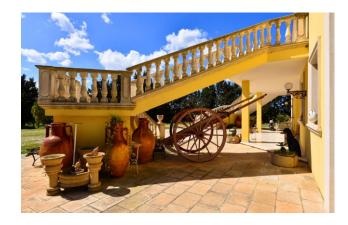

The size of the villa, the imposing lateral staircases and the large surface of the land well reflect the prestige of this property, which is accessed by a double entrance, that is a tree-lined avenue that leads from the state road to the main façade of the villa, and a second lateral entrance which is accessed by a large wrought iron gate and an elegant path also lined with trees.

All the rooms on the first floor have direct access to large **panoramic terraces** which offer a nice view of the greenery of the garden and the surrounding land, just as the ground floor is directly connected to the outside by large French windows and a **large veranda**, for a total uncovered surface of 100 sqm.