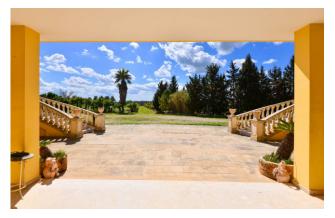

The size of the villa, the imposing lateral staircases and the large surface of the land well reflect the prestige of this property, which is accessed by a double entrance, that is a tree-lined avenue that leads from the state road to the main façade of the villa, and a second lateral entrance which is accessed by a large wrought iron gate and an elegant path also lined with trees.

All the rooms on the first floor have direct access to large **panoramic terraces** which offer a nice view of the greenery of the garden and the surrounding land, just as the ground floor is directly connected to the outside by large French windows and a **large veranda**, for a total uncovered surface of 100 sqm.