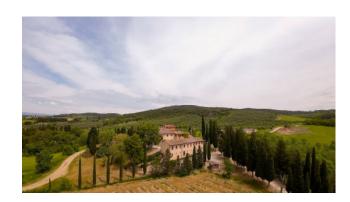

## 2.200 sq.m. | Bathrooms: 15 | Rooms: 40

ASCIANO (SI)  $\square$  Località Montalceto, within the landscape of the "Crete Senesi", which extends from the territories south of Siena to beyond Pienza and San Quirico d'Orcia with the homonymous valley, where the valley and hilly landscape changes of color as the season changes, in a panoramic position immersed in a unique and suggestive context, we are pleased to offer the "Montalceto" farm for sale. Spread over an area of about 200 hectares of which 45 hectares of olive grove that produces organic extra virgin olive oil, extracted in the company's private oil mill. Once known as the spa resort of Montalceto, the prestigious property stands on the highest point of the surrounding hills and is divided into two different groups of buildings organized into multiple independent residential units.

A fabulous avenue of cypresses leads us to the first group of buildings where the manor house is located on two levels to be completely restored; once the site of a convent and later a hotel, at the beginning of the 1900s; three different apartments with various technical rooms, cellars and garages, the private oil mill with adjoining large warehouse for the olives. Another completely renovated apartment, the current home of the owners and the delightful private chapel, dating back to the 1200s. Immediately behind this block of buildings, immersed in an atmosphere of absolute privacy and tranquillity, a delightful stone staircase leads us to the large private swimming pool; finally, an area equipped with bathroom and dressing room and a small playground for children form the backdrop to what can be defined as a real spa. Carried out of the rock, with several communicating rooms, where thermal water gushes out and is kept at constant temperatures above 30 degrees.