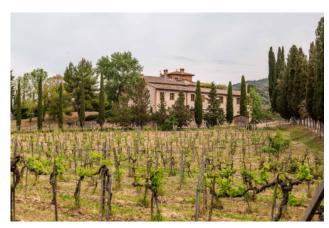

## 2.200 sq.m. | Bathrooms: 15 | Rooms: 40

ASCIANO (SI)  $\square$  Località Montalceto, within the landscape of the "Crete Senesi", which extends from the territories south of Siena to beyond Pienza and San Quirico d'Orcia with the homonymous valley, where the valley and hilly landscape changes of color as the season changes, in a panoramic position immersed in a unique and suggestive context, we are pleased to offer the "Montalceto" farm for sale. Spread over an area of about 200 hectares of which 45 hectares of olive grove that produces organic extra virgin olive oil, extracted in the company's private oil mill. Once known as the spa resort of Montalceto, the prestigious property stands on the highest point of the surrounding hills and is divided into two different groups of buildings organized into multiple independent residential units.

A fabulous avenue of cypresses leads us to the first group of buildings where the manor house is located on two levels to be completely restored; once the site of a convent and later a hotel, at the beginning of the 1900s; three different apartments with various technical rooms, cellars and garages, the private oil mill with adjoining large warehouse for the olives. Another completely renovated apartment, the current home of the owners and the delightful private chapel, dating back to the 1200s. Immediately behind this block of buildings, immersed in an atmosphere of absolute privacy and tranquillity, a delightful stone staircase leads us to the large private swimming pool; finally, an area equipped with bathroom and dressing room and a small playground for children form the backdrop to what can be defined as a real spa. Carried out of the rock, with several communicating rooms, where thermal water gushes out and is kept at constant temperatures above 30 degrees.