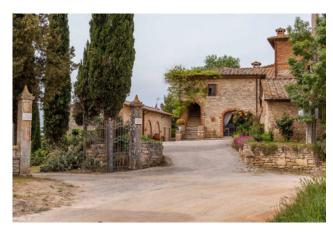

## 2.200 sq.m. | Bathrooms: 15 | Rooms: 40

ASCIANO (SI)  $\square$  Località Montalceto, within the landscape of the "Crete Senesi", which extends from the territories south of Siena to beyond Pienza and San Quirico d'Orcia with the homonymous valley, where the valley and hilly landscape changes of color as the season changes, in a panoramic position immersed in a unique and suggestive context, we are pleased to offer the "Montalceto" farm for sale. Spread over an area of about 200 hectares of which 45 hectares of olive grove that produces organic extra virgin olive oil, extracted in the company's private oil mill. Once known as the spa resort of Montalceto, the prestigious property stands on the highest point of the surrounding hills and is divided into two different groups of buildings organized into multiple independent residential units.

A fabulous avenue of cypresses leads us to the first group of buildings where the manor house is located on two levels to be completely restored; once the site of a convent and later a hotel, at the beginning of the 1900s; three different apartments with various technical rooms, cellars and garages, the private oil mill with adjoining large warehouse for the olives. Another completely renovated apartment, the current home of the owners and the delightful private chapel, dating back to the 1200s. Immediately behind this block of buildings, immersed in an atmosphere of absolute privacy and tranquillity, a delightful stone staircase leads us to the large private swimming pool; finally, an area equipped with bathroom and dressing room and a small playground for children form the backdrop to what can be defined as a real spa. Carried out of the rock, with several communicating rooms, where thermal water gushes out and is kept at constant temperatures above 30 degrees.