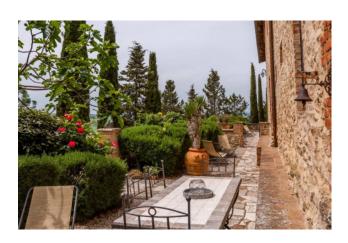

A fabulous avenue of cypresses leads us to the first group of buildings where the manor house is located on two levels to be completely restored; once the site of a convent and later a hotel, at the beginning of the 1900s; three different apartments with various technical rooms, cellars and garages, the private oil mill with adjoining large warehouse for the olives. Another completely renovated apartment, the current home of the owners and the delightful private chapel, dating back to the 1200s. Immediately behind this block of buildings, immersed in an atmosphere of absolute privacy and tranquillity, a delightful stone staircase leads us to the large private swimming pool; finally, an area equipped with bathroom and dressing room and a small playground for children form the backdrop to what can be defined as a real spa. Carried out of the rock, with several communicating rooms, where thermal water gushes out and is kept at constant temperatures above 30 degrees.