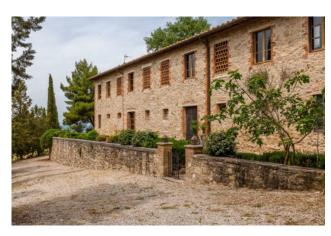

A fabulous avenue of cypresses leads us to the first group of buildings where the manor house is located on two levels to be completely restored; once the site of a convent and later a hotel, at the beginning of the 1900s; three different apartments with various technical rooms, cellars and garages, the private oil mill with adjoining large warehouse for the olives. Another completely renovated apartment, the current home of the owners and the delightful private chapel, dating back to the 1200s. Immediately behind this block of buildings, immersed in an atmosphere of absolute privacy and tranquillity, a delightful stone staircase leads us to the large private swimming pool; finally, an area equipped with bathroom and dressing room and a small playground for children form the backdrop to what can be defined as a real spa. Carried out of the rock, with several communicating rooms, where thermal water gushes out and is kept at constant temperatures above 30 degrees.

At about 200 meters. away the second block of buildings, consisting of 5 other delightfully well-kept and finished farmhouses, used as agritourism accommodation and intended to welcome the most demanding customers for private and corporate events. A small village, made up of independent apartments with common areas for leisure and convivial moments, where the restoration was carried