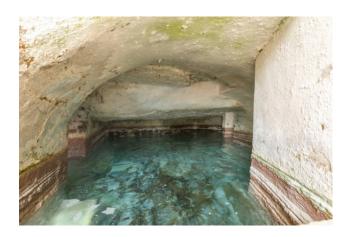

A fabulous avenue of cypresses leads us to the first group of buildings where the manor house is located on two levels to be completely restored; once the site of a convent and later a hotel, at the beginning of the 1900s; three different apartments with various technical rooms, cellars and garages, the private oil mill with adjoining large warehouse for the olives. Another completely renovated apartment, the current home of the owners and the delightful private chapel, dating back to the 1200s. Immediately behind this block of buildings, immersed in an atmosphere of absolute privacy and tranquillity, a delightful stone staircase leads us to the large private swimming pool; finally, an area equipped with bathroom and dressing room and a small playground for children form the backdrop to what can be defined as a real spa. Carried out of the rock, with several communicating rooms, where thermal water gushes out and is kept at constant temperatures above 30 degrees.