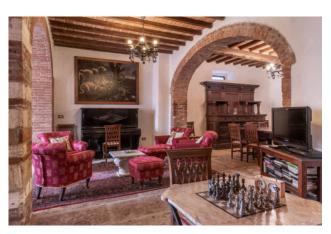

A fabulous avenue of cypresses leads us to the first group of buildings where the manor house is located on two levels to be completely restored; once the site of a convent and later a hotel, at the beginning of the 1900s; three different apartments with various technical rooms, cellars and garages, the private oil mill with adjoining large warehouse for the olives. Another completely renovated apartment, the current home of the owners and the delightful private chapel, dating back to the 1200s. Immediately behind this block of buildings, immersed in an atmosphere of absolute privacy and tranquillity, a delightful stone staircase leads us to the large private swimming pool; finally, an area equipped with bathroom and dressing room and a small playground for children form the backdrop to what can be defined as a real spa. Carried out of the rock, with several communicating rooms, where thermal water gushes out and is kept at constant temperatures above 30 degrees.

At about 200 meters. away the second block of buildings, consisting of 5 other delightfully well-kept and finished farmhouses, used as agritourism accommodation and intended to welcome the most demanding customers for private and corporate events. A small village, made up of independent apartments with common areas for leisure and convivial moments, where the restoration was carried

out with the wisdom of those who want to preserve these places with the atmosphere of the past and attention to detail. Due to its position, size and level of restoration, the real estate complex offered for sale represents a solution of absolute prestige, easy to reach, a short distance from the A1 "Bettolle-Val di Chiana" motorway exit, and a two-hour drive from Rome. and from the international airport of Fiumicino "Leonardo da Vinci".