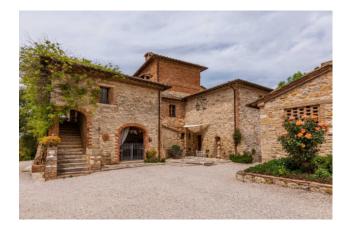

A fabulous avenue of cypresses leads us to the first group of buildings where the manor house is located on two levels to be completely restored; once the site of a convent and later a hotel, at the beginning of the 1900s; three different apartments with various technical rooms, cellars and garages, the private oil mill with adjoining large warehouse for the olives. Another completely renovated apartment, the current home of the owners and the delightful private chapel, dating back to the 1200s. Immediately behind this block of buildings, immersed in an atmosphere of absolute privacy and tranquillity, a delightful stone staircase leads us to the large private swimming pool; finally, an area equipped with bathroom and dressing room and a small playground for children form the backdrop to what can be defined as a real spa. Carried out of the rock, with several communicating rooms, where thermal water gushes out and is kept at constant temperatures above 30 degrees.

At about 200 meters. away the second block of buildings, consisting of 5 other delightfully well-kept and finished farmhouses, used as agritourism accommodation and intended to welcome the most demanding customers for private and corporate events. A small village, made up of independent apartments with common areas for leisure and convivial moments, where the restoration was carried