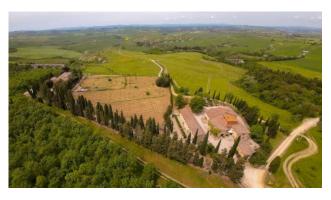

## 2.200 sq.m. | Bathrooms: 15 | Rooms: 40

ASCIANO (SI)  $\square$  Località Montalceto, within the landscape of the "Crete Senesi", which extends from the territories south of Siena to beyond Pienza and San Quirico d'Orcia with the homonymous valley, where the valley and hilly landscape changes of color as the season changes, in a panoramic position immersed in a unique and suggestive context, we are pleased to offer the "Montalceto" farm for sale. Spread over an area of about 200 hectares of which 45 hectares of olive grove that produces organic extra virgin olive oil, extracted in the company's private oil mill. Once known as the spa resort of Montalceto, the prestigious property stands on the highest point of the surrounding hills and is divided into two different groups of buildings organized into multiple independent residential units.

At about 200 meters. away the second block of buildings, consisting of 5 other delightfully well-kept and finished farmhouses, used as agritourism accommodation and intended to welcome the most demanding customers for private and corporate events. A small village, made up of independent apartments with common areas for leisure and convivial moments, where the restoration was carried