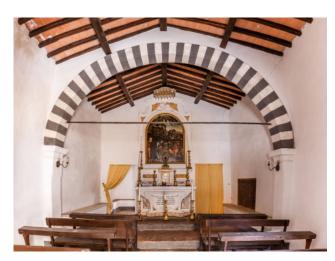

A fabulous avenue of cypresses leads us to the first group of buildings where the manor house is located on two levels to be completely restored; once the site of a convent and later a hotel, at the beginning of the 1900s; three different apartments with various technical rooms, cellars and garages, the private oil mill with adjoining large warehouse for the olives. Another completely renovated apartment, the current home of the owners and the delightful private chapel, dating back to the 1200s. Immediately behind this block of buildings, immersed in an atmosphere of absolute privacy and tranquillity, a delightful stone staircase leads us to the large private swimming pool; finally, an area equipped with bathroom and dressing room and a small playground for children form the backdrop to what can be defined as a real spa. Carried out of the rock, with several communicating rooms, where thermal water gushes out and is kept at constant temperatures above 30 degrees.