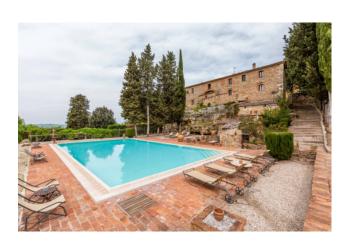

A fabulous avenue of cypresses leads us to the first group of buildings where the manor house is located on two levels to be completely restored; once the site of a convent and later a hotel, at the beginning of the 1900s; three different apartments with various technical rooms, cellars and garages, the private oil mill with adjoining large warehouse for the olives. Another completely renovated apartment, the current home of the owners and the delightful private chapel, dating back to the 1200s. Immediately behind this block of buildings, immersed in an atmosphere of absolute privacy and tranquillity, a delightful stone staircase leads us to the large private swimming pool; finally, an area equipped with bathroom and dressing room and a small playground for children form the backdrop to what can be defined as a real spa. Carried out of the rock, with several communicating rooms, where thermal water gushes out and is kept at constant temperatures above 30 degrees.