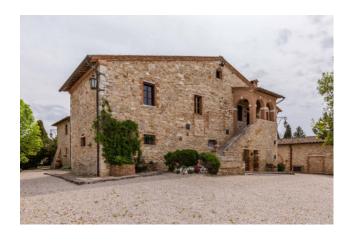

## 2.200 sq.m. | Bathrooms: 15 | Rooms: 40

ASCIANO (SI)  $\square$  Località Montalceto, within the landscape of the "Crete Senesi", which extends from the territories south of Siena to beyond Pienza and San Quirico d'Orcia with the homonymous valley, where the valley and hilly landscape changes of color as the season changes, in a panoramic position immersed in a unique and suggestive context, we are pleased to offer the "Montalceto" farm for sale. Spread over an area of about 200 hectares of which 45 hectares of olive grove that produces organic extra virgin olive oil, extracted in the company's private oil mill. Once known as the spa resort of Montalceto, the prestigious property stands on the highest point of the surrounding hills and is divided into two different groups of buildings organized into multiple independent residential units.

A fabulous avenue of cypresses leads us to the first group of buildings where the manor house is located on two levels to be completely restored; once the site of a convent and later a hotel, at the beginning of the 1900s; three different apartments with various technical rooms, cellars and garages, the private oil mill with adjoining large warehouse for the olives. Another completely renovated apartment, the current home of the owners and the delightful private chapel, dating back to the 1200s. Immediately behind this block of buildings, immersed in an atmosphere of absolute privacy and tranquillity, a delightful stone staircase leads us to the large private swimming pool; finally, an area equipped with bathroom and dressing room and a small playground for children form the backdrop to what can be defined as a real spa. Carried out of the rock, with several communicating rooms, where thermal water gushes out and is kept at constant temperatures above 30 degrees.