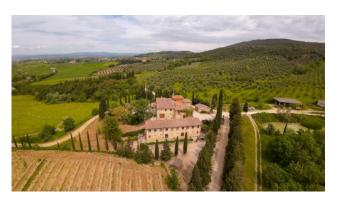

At about 200 meters. away the second block of buildings, consisting of 5 other delightfully well-kept and finished farmhouses, used as agritourism accommodation and intended to welcome the most demanding customers for private and corporate events. A small village, made up of independent apartments with common areas for leisure and convivial moments, where the restoration was carried

out with the wisdom of those who want to preserve these places with the atmosphere of the past and attention to detail. Due to its position, size and level of restoration, the real estate complex offered for sale represents a solution of absolute prestige, easy to reach, a short distance from the A1 "Bettolle-Val di Chiana" motorway exit, and a two-hour drive from Rome. and from the international airport of Fiumicino "Leonardo da Vinci".