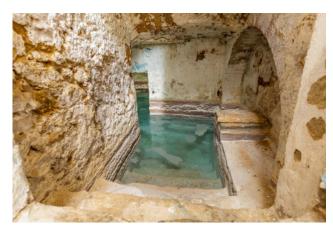

A fabulous avenue of cypresses leads us to the first group of buildings where the manor house is located on two levels to be completely restored; once the site of a convent and later a hotel, at the beginning of the 1900s; three different apartments with various technical rooms, cellars and garages, the private oil mill with adjoining large warehouse for the olives. Another completely renovated apartment, the current home of the owners and the delightful private chapel, dating back to the 1200s. Immediately behind this block of buildings, immersed in an atmosphere of absolute privacy and tranquillity, a delightful stone staircase leads us to the large private swimming pool; finally, an area equipped with bathroom and dressing room and a small playground for children form the backdrop to what can be defined as a real spa. Carried out of the rock, with several communicating rooms, where thermal water gushes out and is kept at constant temperatures above 30 degrees.