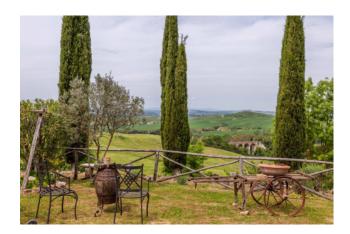

A fabulous avenue of cypresses leads us to the first group of buildings where the manor house is located on two levels to be completely restored; once the site of a convent and later a hotel, at the beginning of the 1900s; three different apartments with various technical rooms, cellars and garages, the private oil mill with adjoining large warehouse for the olives. Another completely renovated apartment, the current home of the owners and the delightful private chapel, dating back to the 1200s. Immediately behind this block of buildings, immersed in an atmosphere of absolute privacy and tranquillity, a delightful stone staircase leads us to the large private swimming pool; finally, an area equipped with bathroom and dressing room and a small playground for children form the backdrop to what can be defined as a real spa. Carried out of the rock, with several communicating rooms, where thermal water gushes out and is kept at constant temperatures above 30 degrees.

At about 200 meters. away the second block of buildings, consisting of 5 other delightfully well-kept and finished farmhouses, used as agritourism accommodation and intended to welcome the most demanding customers for private and corporate events. A small village, made up of independent apartments with common areas for leisure and convivial moments, where the restoration was carried