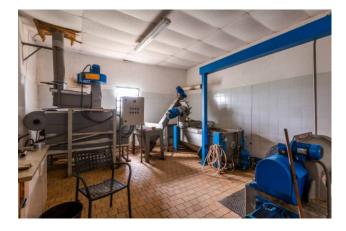

A fabulous avenue of cypresses leads us to the first group of buildings where the manor house is located on two levels to be completely restored; once the site of a convent and later a hotel, at the beginning of the 1900s; three different apartments with various technical rooms, cellars and garages, the private oil mill with adjoining large warehouse for the olives. Another completely renovated apartment, the current home of the owners and the delightful private chapel, dating back to the 1200s. Immediately behind this block of buildings, immersed in an atmosphere of absolute privacy and tranquillity, a delightful stone staircase leads us to the large private swimming pool; finally, an area equipped with bathroom and dressing room and a small playground for children form the backdrop to what can be defined as a real spa. Carried out of the rock, with several communicating rooms, where thermal water gushes out and is kept at constant temperatures above 30 degrees.