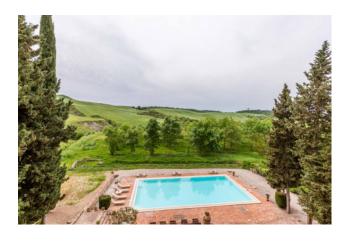

A fabulous avenue of cypresses leads us to the first group of buildings where the manor house is located on two levels to be completely restored; once the site of a convent and later a hotel, at the beginning of the 1900s; three different apartments with various technical rooms, cellars and garages, the private oil mill with adjoining large warehouse for the olives. Another completely renovated apartment, the current home of the owners and the delightful private chapel, dating back to the 1200s. Immediately behind this block of buildings, immersed in an atmosphere of absolute privacy and tranquillity, a delightful stone staircase leads us to the large private swimming pool; finally, an area equipped with bathroom and dressing room and a small playground for children form the backdrop to what can be defined as a real spa. Carried out of the rock, with several communicating rooms, where thermal water gushes out and is kept at constant temperatures above 30 degrees.