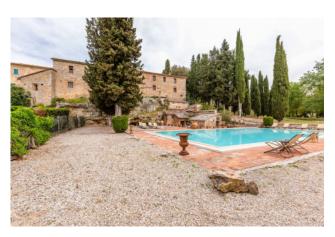

## 2.200 sq.m. | Bathrooms: 15 | Rooms: 40

ASCIANO (SI)  $\square$  Località Montalceto, within the landscape of the "Crete Senesi", which extends from the territories south of Siena to beyond Pienza and San Quirico d'Orcia with the homonymous valley, where the valley and hilly landscape changes of color as the season changes, in a panoramic position immersed in a unique and suggestive context, we are pleased to offer the "Montalceto" farm for sale. Spread over an area of about 200 hectares of which 45 hectares of olive grove that produces organic extra virgin olive oil, extracted in the company's private oil mill. Once known as the spa resort of Montalceto, the prestigious property stands on the highest point of the surrounding hills and is divided into two different groups of buildings organized into multiple independent residential units.

A fabulous avenue of cypresses leads us to the first group of buildings where the manor house is located on two levels to be completely restored; once the site of a convent and later a hotel, at the beginning of the 1900s; three different apartments with various technical rooms, cellars and garages, the private oil mill with adjoining large warehouse for the olives. Another completely renovated apartment, the current home of the owners and the delightful private chapel, dating back to the 1200s. Immediately behind this block of buildings, immersed in an atmosphere of absolute privacy and tranquillity, a delightful stone staircase leads us to the large private swimming pool; finally, an area equipped with bathroom and dressing room and a small playground for children form the backdrop to what can be defined as a real spa. Carried out of the rock, with several communicating rooms, where thermal water gushes out and is kept at constant temperatures above 30 degrees.