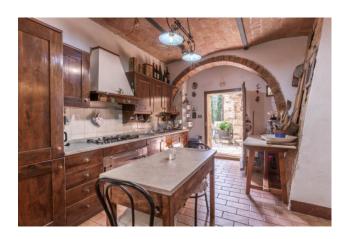

A fabulous avenue of cypresses leads us to the first group of buildings where the manor house is located on two levels to be completely restored; once the site of a convent and later a hotel, at the beginning of the 1900s; three different apartments with various technical rooms, cellars and garages, the private oil mill with adjoining large warehouse for the olives. Another completely renovated apartment, the current home of the owners and the delightful private chapel, dating back to the 1200s. Immediately behind this block of buildings, immersed in an atmosphere of absolute privacy and tranquillity, a delightful stone staircase leads us to the large private swimming pool; finally, an area equipped with bathroom and dressing room and a small playground for children form the backdrop to what can be defined as a real spa. Carried out of the rock, with several communicating rooms, where thermal water gushes out and is kept at constant temperatures above 30 degrees.

At about 200 meters. away the second block of buildings, consisting of 5 other delightfully well-kept and finished farmhouses, used as agritourism accommodation and intended to welcome the most demanding customers for private and corporate events. A small village, made up of independent apartments with common areas for leisure and convivial moments, where the restoration was carried

out with the wisdom of those who want to preserve these places with the atmosphere of the past and attention to detail. Due to its position, size and level of restoration, the real estate complex offered for sale represents a solution of absolute prestige, easy to reach, a short distance from the A1 "Bettolle-Val di Chiana" motorway exit, and a two-hour drive from Rome. and from the international airport of Fiumicino "Leonardo da Vinci".