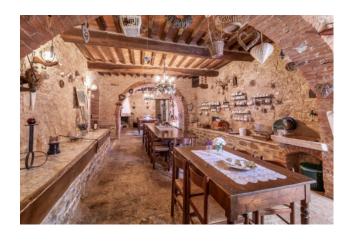

A fabulous avenue of cypresses leads us to the first group of buildings where the manor house is located on two levels to be completely restored; once the site of a convent and later a hotel, at the beginning of the 1900s; three different apartments with various technical rooms, cellars and garages, the private oil mill with adjoining large warehouse for the olives. Another completely renovated apartment, the current home of the owners and the delightful private chapel, dating back to the 1200s. Immediately behind this block of buildings, immersed in an atmosphere of absolute privacy and tranquillity, a delightful stone staircase leads us to the large private swimming pool; finally, an area equipped with bathroom and dressing room and a small playground for children form the backdrop to what can be defined as a real spa. Carried out of the rock, with several communicating rooms, where thermal water gushes out and is kept at constant temperatures above 30 degrees.

At about 200 meters. away the second block of buildings, consisting of 5 other delightfully well-kept and finished farmhouses, used as agritourism accommodation and intended to welcome the most demanding customers for private and corporate events. A small village, made up of independent apartments with common areas for leisure and convivial moments, where the restoration was carried

out with the wisdom of those who want to preserve these places with the atmosphere of the past and attention to detail. Due to its position, size and level of restoration, the real estate complex offered for sale represents a solution of absolute prestige, easy to reach, a short distance from the A1 "Bettolle-Val di Chiana" motorway exit, and a two-hour drive from Rome. and from the international airport of Fiumicino "Leonardo da Vinci".