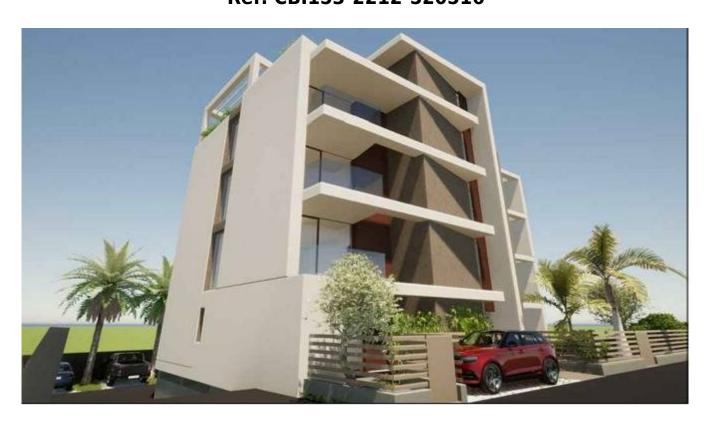

## Apartment for sale in Rimini Viserba € 340.000 Ref. CBI153-2212-520516

95 sq.m. | Bathrooms: 2 | Bedrooms: 2 | Rooms: 3

NEWLY BUILT APARTMENT IN VISERBA

Welcome to the new luxury residence in Viserba, where comfort and modernity come together in an exclusive and well-served environment. We present our first jewel: an apartment in a building with a lift, located in a privileged area.

This splendid apartment is located a few steps from the sea and boasts a surface area of 95 square meters.

The interior features a modern and functional design, with meticulous attention to detail.

Living comfort is guaranteed by efficient acoustic and thermal insulation, thanks to the reinforced concrete structure and underfloor heating. The windows are all equipped with mosquito nets and railings, offering complete protection and pleasant natural lighting. The layout of the rooms is completely customizable, allowing the buyer to create the living space of their dreams, according to their

preferences and needs.

To complete the property there is the possibility of a garage to ensure comfort and practicality.

This solution is an excellent opportunity for those who want a new residence equipped with all comforts, with latest generation systems and finishes located in one of the most exclusive areas of Viserba.