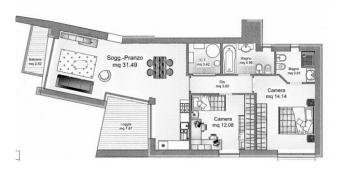

## Apartment for sale in Rimini Viserba € 340.000 Ref. CBI153-2212-520516

95 sq.m. | Bathrooms: 2 | Bedrooms: 2 | Rooms: 3

NEWLY BUILT APARTMENT IN VISERBA

Welcome to the new luxury residence in Viserba, where comfort and modernity come together in an exclusive and well-served environment. We present our first jewel: an apartment in a building with a lift, located in a privileged area.

This splendid apartment is located a few steps from the sea and boasts a surface area of 95 square meters.

The interior features a modern and functional design, with meticulous attention to detail.

Living comfort is guaranteed by efficient acoustic and thermal insulation, thanks to the reinforced concrete structure and underfloor heating. The windows are all equipped with mosquito nets and railings, offering complete protection and pleasant natural lighting. The layout of the rooms is completely customizable, allowing the buyer to create the living space of their dreams, according to their

preferences and needs.

To complete the property there is the possibility of a garage to ensure comfort and practicality.

This solution is an excellent opportunity for those who want a new residence equipped with all comforts, with latest generation systems and finishes located in one of the most exclusive areas of Viserba.

## **Features**

| Property ID: CBI153-2212-520516 | Contract: Sale               |
|---------------------------------|------------------------------|
| Categoria: Apartment            | Address: Via Marconi         |
| Zip Code: 47922                 | Municipality: Rimini         |
| Zona: Viserba                   | Total sqm: 95 sq.m.          |
| Bedrooms: 2                     | Bathrooms: 2                 |
| Rooms: 3                        | Internal condition: Restored |
| Floor: 4                        | Independent heating: Heating |
| Lift: Yes                       | Date of construction: 2024   |
| Balconies: Present              | Kitchen: Present             |