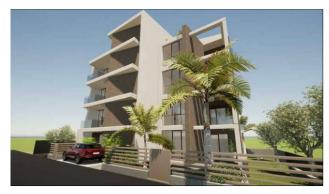

## Apartment for sale in Rimini Viserba € 340.000 Ref. CBI153-2212-520516

95 sq.m. | Bathrooms: 2 | Bedrooms: 2 | Rooms: 3

NEWLY BUILT APARTMENT IN VISERBA

Welcome to the new luxury residence in Viserba, where comfort and modernity come together in an exclusive and well-served environment. We present our first jewel: an apartment in a building with a lift, located in a privileged area.

This splendid apartment is located a few steps from the sea and boasts a surface area of 95 square meters.

The interior features a modern and functional design, with meticulous attention to detail.

Living comfort is guaranteed by efficient acoustic and thermal insulation, thanks to the reinforced concrete structure and underfloor heating. The windows are all equipped with mosquito nets and railings, offering complete protection and pleasant natural lighting. The layout of the rooms is completely customizable, allowing the buyer to create the living space of their dreams, according to their

preferences and needs.

To complete the property there is the possibility of a garage to ensure comfort and practicality.

This solution is an excellent opportunity for those who want a new residence equipped with all comforts, with latest generation systems and finishes located in one of the most exclusive areas of Viserba.