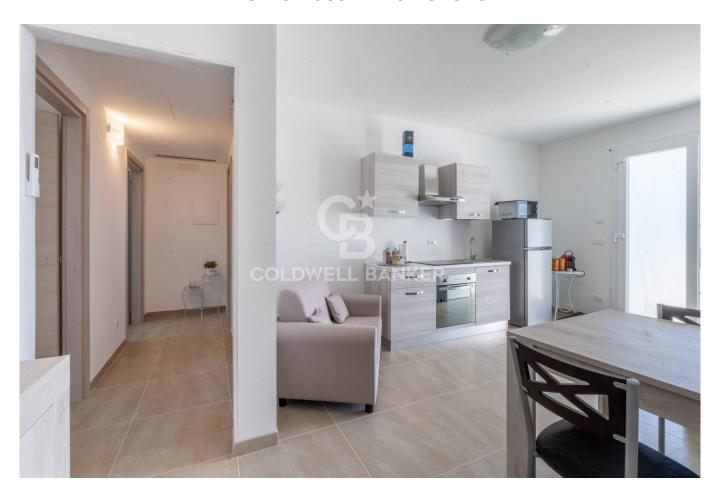

### **COLLEMETO-LECCE-SALENTO**

Collemeto is a little hamlet of Galatina. In this lovely and dynamic center we are pleased to offer for sale **a recently built apartment** located on the **first floor** of a building nearing completion. The property of approx **64sqm** is accessed with an external staircase and a small terrace shared with a second apartment also for sale. It consists of a living room with kitchenette, a double bedroom and a single bedroom, hallway and bathroom. The furniture is not included in the price, but it could be negotiated separately. All system are certified, air conditioning, aqueduct and sewer already connected, electric shutters, alarm system, wi-fi and predisposition for solar panels. Thanks to its position, i.e. in the immediate nearness of center of interest such as Galatina, Nardò, Lecce and the marinas of Santa Caterina and Santa Maria al Bagno, the property represents a safe investment for tourist use, as well as perfect main residence in an area served by all essential services. The second apartment of approx. 75sqm is for sale at a price of 75.000 euros, a further opportunity for investors who could purchase the two units for both residential and hospitality purposes.

**Features** 

Gruppo Bodini □LECCE - Via 95 Reggimento Fanteria, 11  $\hfill \square MAGLIE$  - Via Trento e Trieste, 22 □GALLIPOLI - Corso Roma, 7 - 73100 Lecce (LE) (+39) 0832 099369

| Nearby                          |                                                  |
|---------------------------------|--------------------------------------------------|
| Airport distance                | Shops distance or nearest city                   |
| Preparation for alarm system    | Roller shutters                                  |
| Electric system : Compliant     | Shower                                           |
| High-speed internet connection  | Air conditioning                                 |
| Kitchen: Regular Kitchen        | Antenna : Independent                            |
| Balconies: Present, 7 sq.m.     | Sea distance: 15.000 meter                       |
| Date of construction: 2016      | Current Status: Available after the deed of sale |
| Total floors: 2                 | Independent heating: Air-Conditioned             |
| Internal condition: Excellent   | Floor: 1                                         |
| Bathrooms: 1                    | Rooms: 3                                         |
| Livable surface: 62.00          | Bedrooms: 2                                      |
| Zona: Collemeto                 | Total sqm: 70 sq.m.                              |
| Zip Code: 73015                 | Municipality: Galatina                           |
| Categoria: Apartment            | Address: via Rimini                              |
| Property ID: CBI069-2246-132525 | Contract: Sale                                   |