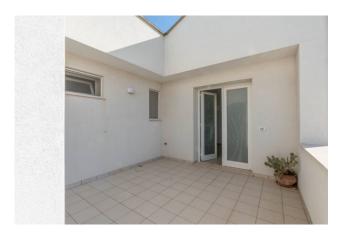

### **COLLEMETO-LECCE-SALENTO**

Collemeto is a little hamlet of Galatina. In this lovely and dynamic center we are pleased to offer for sale **a recently built apartment** located on the **first floor** of a building nearing completion. The property of approx **64sqm** is accessed with an external staircase and a small terrace shared with a second apartment also for sale. It consists of a living room with kitchenette, a double bedroom and a single bedroom, hallway and bathroom. The furniture is not included in the price, but it could be negotiated separately. All system are certified, air conditioning, aqueduct and sewer already connected, electric shutters, alarm system, wi-fi and predisposition for solar panels. Thanks to its position, i.e. in the immediate nearness of center of interest such as Galatina, Nardò, Lecce and the marinas of Santa Caterina and Santa Maria al Bagno, the property represents a safe investment for tourist use, as well as perfect main residence in an area served by all essential services. The second apartment of approx. 75sqm is for sale at a price of 75.000 euros, a further opportunity for investors who could purchase the two units for both residential and hospitality purposes.

**Features** 

Gruppo Bodini □LECCE - Via 95 Reggimento Fanteria, 11  $\hfill \square MAGLIE$  - Via Trento e Trieste, 22 □GALLIPOLI - Corso Roma, 7 - 73100 Lecce (LE) (+39) 0832 099369

| Nearby                          |                                                  |
|---------------------------------|--------------------------------------------------|
| Airport distance                | Shops distance or nearest city                   |
| Preparation for alarm system    | Roller shutters                                  |
| Electric system : Compliant     | Shower                                           |
| High-speed internet connection  | Air conditioning                                 |
| Kitchen: Regular Kitchen        | Antenna : Independent                            |
| Balconies: Present, 7 sq.m.     | Sea distance: 15.000 meter                       |
| Date of construction: 2016      | Current Status: Available after the deed of sale |
| Total floors: 2                 | Independent heating: Air-Conditioned             |
| Internal condition: Excellent   | Floor: 1                                         |
| Bathrooms: 1                    | Rooms: 3                                         |
| Livable surface: 62.00          | Bedrooms: 2                                      |
| Zona: Collemeto                 | Total sqm: 70 sq.m.                              |
| Zip Code: 73015                 | Municipality: Galatina                           |
| Categoria: Apartment            | Address: via Rimini                              |
| Property ID: CBI069-2246-132525 | Contract: Sale                                   |