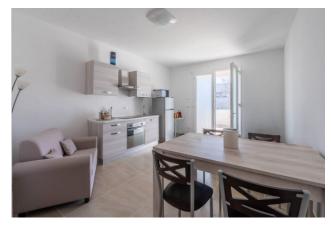

### **COLLEMETO-LECCE-SALENTO**

Collemeto is a little hamlet of Galatina. In this lovely and dynamic center we are pleased to offer for sale **a recently built apartment** located on the **first floor** of a building nearing completion. The property of approx **64sqm** is accessed with an external staircase and a small terrace shared with a second apartment also for sale. It consists of a living room with kitchenette, a double bedroom and a single bedroom, hallway and bathroom. The furniture is not included in the price, but it could be negotiated separately. All system are certified, air conditioning, aqueduct and sewer already connected, electric shutters, alarm system, wi-fi and predisposition for solar panels. Thanks to its position, i.e. in the immediate nearness of center of interest such as Galatina, Nardò, Lecce and the marinas of Santa Caterina and Santa Maria al Bagno, the property represents a safe investment for tourist use, as well as perfect main residence in an area served by all essential services. The second apartment of approx. 75sqm is for sale at a price of 75.000 euros, a further opportunity for investors who could purchase the two units for both residential and hospitality purposes.

**Features** 

Gruppo Bodini □LECCE - Via 95 Reggimento Fanteria, 11  $\hfill \square MAGLIE$  - Via Trento e Trieste, 22 □GALLIPOLI - Corso Roma, 7 - 73100 Lecce (LE) (+39) 0832 099369

| Nearby                          |                                                  |
|---------------------------------|--------------------------------------------------|
| Airport distance                | Shops distance or nearest city                   |
| Preparation for alarm system    | Roller shutters                                  |
| Electric system : Compliant     | Shower                                           |
| High-speed internet connection  | Air conditioning                                 |
| Kitchen: Regular Kitchen        | Antenna : Independent                            |
| Balconies: Present, 7 sq.m.     | Sea distance: 15.000 meter                       |
| Date of construction: 2016      | Current Status: Available after the deed of sale |
| Total floors: 2                 | Independent heating: Air-Conditioned             |
| Internal condition: Excellent   | Floor: 1                                         |
| Bathrooms: 1                    | Rooms: 3                                         |
| Livable surface: 62.00          | Bedrooms: 2                                      |
| Zona: Collemeto                 | Total sqm: 70 sq.m.                              |
| Zip Code: 73015                 | Municipality: Galatina                           |
| Categoria: Apartment            | Address: via Rimini                              |
| Property ID: CBI069-2246-132525 | Contract: Sale                                   |