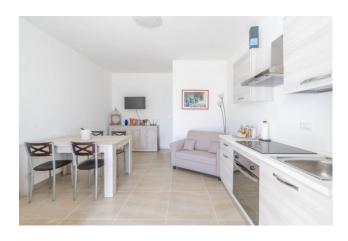

### **COLLEMETO-LECCE-SALENTO**

Collemeto is a little hamlet of Galatina. In this lovely and dynamic center we are pleased to offer for sale **a recently built apartment** located on the **first floor** of a building nearing completion. The property of approx **64sqm** is accessed with an external staircase and a small terrace shared with a second apartment also for sale. It consists of a living room with kitchenette, a double bedroom and a single bedroom, hallway and bathroom. The furniture is not included in the price, but it could be negotiated separately. All system are certified, air conditioning, aqueduct and sewer already connected, electric shutters, alarm system, wi-fi and predisposition for solar panels. Thanks to its position, i.e. in the immediate nearness of center of interest such as Galatina, Nardò, Lecce and the marinas of Santa Caterina and Santa Maria al Bagno, the property represents a safe investment for tourist use, as well as perfect main residence in an area served by all essential services. The second apartment of approx. 75sqm is for sale at a price of 75.000 euros, a further opportunity for investors who could purchase the two units for both residential and hospitality purposes.

**Features** 

Gruppo Bodini □LECCE - Via 95 Reggimento Fanteria, 11  $\hfill \square MAGLIE$  - Via Trento e Trieste, 22 □GALLIPOLI - Corso Roma, 7 - 73100 Lecce (LE) (+39) 0832 099369

| Nearby                          |                                                  |
|---------------------------------|--------------------------------------------------|
| Airport distance                | Shops distance or nearest city                   |
| Preparation for alarm system    | Roller shutters                                  |
| Electric system : Compliant     | Shower                                           |
| High-speed internet connection  | Air conditioning                                 |
| Kitchen: Regular Kitchen        | Antenna : Independent                            |
| Balconies: Present, 7 sq.m.     | Sea distance: 15.000 meter                       |
| Date of construction: 2016      | Current Status: Available after the deed of sale |
| Total floors: 2                 | Independent heating: Air-Conditioned             |
| Internal condition: Excellent   | Floor: 1                                         |
| Bathrooms: 1                    | Rooms: 3                                         |
| Livable surface: 62.00          | Bedrooms: 2                                      |
| Zona: Collemeto                 | Total sqm: 70 sq.m.                              |
| Zip Code: 73015                 | Municipality: Galatina                           |
| Categoria: Apartment            | Address: via Rimini                              |
| Property ID: CBI069-2246-132525 | Contract: Sale                                   |