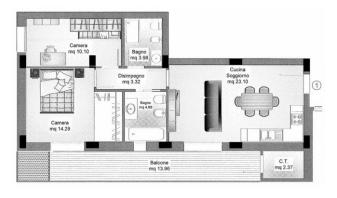

This splendid apartment is located a few steps from the sea and boasts a surface area of 94 square meters.

Access to the apartment is via an armored door, ensuring safety and tranquility. The interior features a modern and functional design, with meticulous attention to detail.

Living comfort is guaranteed by efficient acoustic and thermal insulation, thanks to the reinforced concrete structure and underfloor heating. The windows are all equipped with mosquito nets and railings, offering complete protection and pleasant natural lighting. The layout of the rooms is completely customizable, allowing the buyer to create the living space of their dreams, according to their preferences and needs.

## **Features**

| Property ID: CBI153-2212-520512 | Contract: Sale               |
|---------------------------------|------------------------------|
| Categoria: Apartment            | Address: Via Curiel          |
| Zip Code: 47922                 | Municipality: Rimini         |
| Zona: Viserba                   | Total sqm: 79 sq.m.          |
| Bedrooms: 2                     | Bathrooms: 2                 |
| Rooms: 3                        | Internal condition: Restored |
| Floor: 1                        | Independent heating: Heating |
| Lift: Yes                       | Date of construction: 2024   |
| Balconies: Present              | Kitchen: Present             |