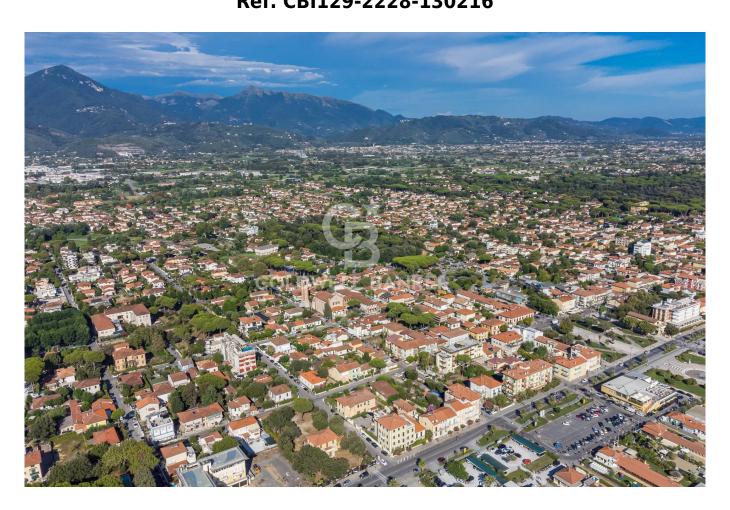

## Semi-detached for sale in Pietrasanta Baccatoio € 235.000 Ref. CBI129-2228-130216

## 240 sq.m. | Rooms: 8

Portion of a former oil mill from the 19th century for sale, a few steps from the historic center of Pietrasanta.

The property, of great historical value, requires major renovation work, with the exception of the recently renovated roof. The total surface area is 240 m2, equally distributed over three levels.