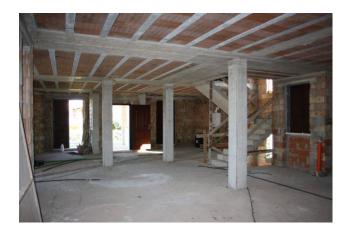

The Villa is spread over three levels and is divided as follows:

120 m2 on the raised ground floor; 80 m2 on the upper floor; 120 m2 in the basement where there is already a tavern finished and completed with attention to every detail.

The raised ground floor and the upper floor, however, have yet to be completed. This allows you to divide it up and finish it to best meet your needs and according to your taste and pleasure. Furthermore, given the size, it is possible to create more residential units.