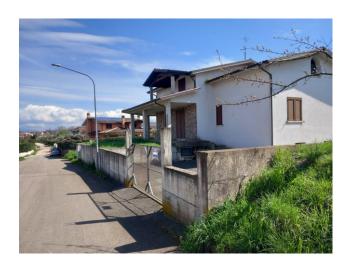

## Villa for sale in Vasanello € 300.000 Ref. CBI105-1492-321

330 sq.m. | Bathrooms: 1 | Bedrooms: 1 | Rooms: 1

LAZIO [] VITERBO [] VASANELLO INDEPENDENT VILLA TO BE COMPLETED

In a residential area, just 800 meters from the main square of the town, a large villa to be completed with a total surface area of 320 m2.

The Villa is spread over three levels and is divided as follows:

120 m2 on the raised ground floor; 80 m2 on the upper floor; 120 m2 in the basement where there is already a tavern finished and completed with attention to every detail.

The raised ground floor and the upper floor, however, have yet to be completed. This allows you to divide it up and finish it to best meet your needs and according to your taste and pleasure. Furthermore, given the size, it is possible to create more residential units.