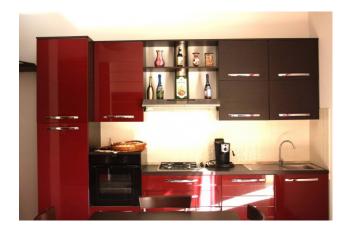

The Villa is spread over three levels and is divided as follows:

120 m2 on the raised ground floor; 80 m2 on the upper floor; 120 m2 in the basement where there is already a tavern finished and completed with attention to every detail.

The raised ground floor and the upper floor, however, have yet to be completed. This allows you to divide it up and finish it to best meet your needs and according to your taste and pleasure. Furthermore, given the size, it is possible to create more residential units.