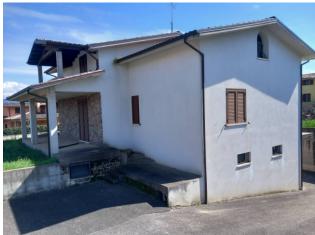

The Villa is spread over three levels and is divided as follows:

120 m2 on the raised ground floor; 80 m2 on the upper floor; 120 m2 in the basement where there is already a tavern finished and completed with attention to every detail.

The raised ground floor and the upper floor, however, have yet to be completed. This allows you to divide it up and finish it to best meet your needs and according to your taste and pleasure. Furthermore, given the size, it is possible to create more residential units.