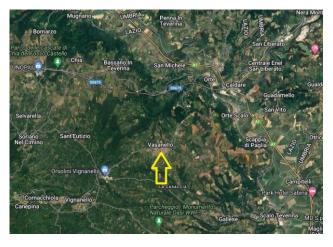

Vasanello, a characteristic village in the Tuscia Viterbo area, is very interesting due to the presence of a castle where the famous Giulia Farnese also stayed, various medieval churches and archaeological emergencies located in the surrounding area.

Its distances in kilometers from the surrounding cities are: Orte 10 km, Viterbo 27 km, Rome 88 km, the sea 75 km, Lake Bolsena 28 km.

Contact us for more information and to make an appointment.