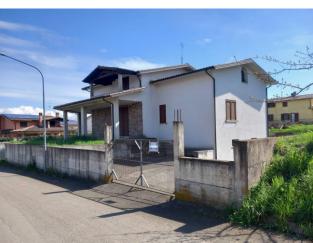

## Villa for sale in Vasanello € 300.000 Ref. CBI105-1492-321

330 sq.m. | Bathrooms: 1 | Bedrooms: 1 | Rooms: 1

LAZIO [] VITERBO [] VASANELLO INDEPENDENT VILLA TO BE COMPLETED

In a residential area, just 800 meters from the main square of the town, a large villa to be completed with a total surface area of 320 m2.

The Villa is spread over three levels and is divided as follows:

120 m2 on the raised ground floor; 80 m2 on the upper floor; 120 m2 in the basement where there is already a tavern finished and completed with attention to every detail.

The raised ground floor and the upper floor, however, have yet to be completed. This allows you to divide it up and finish it to best meet your needs and according to your taste and pleasure. Furthermore, given the size, it is possible to create more residential units.