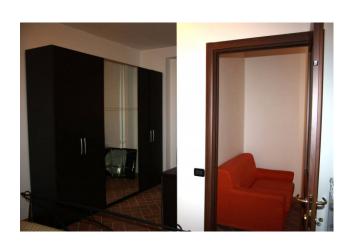

The Villa is spread over three levels and is divided as follows:

120 m2 on the raised ground floor; 80 m2 on the upper floor; 120 m2 in the basement where there is already a tavern finished and completed with attention to every detail.

The raised ground floor and the upper floor, however, have yet to be completed. This allows you to divide it up and finish it to best meet your needs and according to your taste and pleasure. Furthermore, given the size, it is possible to create more residential units.