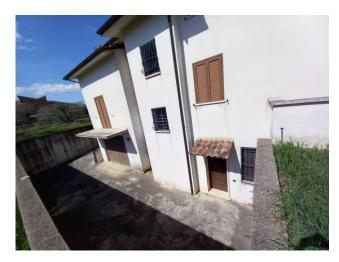

The Villa is spread over three levels and is divided as follows:

120 m2 on the raised ground floor; 80 m2 on the upper floor; 120 m2 in the basement where there is already a tavern finished and completed with attention to every detail.

The raised ground floor and the upper floor, however, have yet to be completed. This allows you to divide it up and finish it to best meet your needs and according to your taste and pleasure. Furthermore, given the size, it is possible to create more residential units.