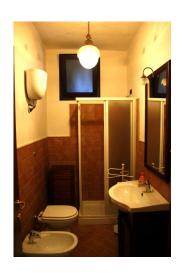

The Villa is spread over three levels and is divided as follows:

120 m2 on the raised ground floor; 80 m2 on the upper floor; 120 m2 in the basement where there is already a tavern finished and completed with attention to every detail.

The raised ground floor and the upper floor, however, have yet to be completed. This allows you to divide it up and finish it to best meet your needs and according to your taste and pleasure. Furthermore, given the size, it is possible to create more residential units.