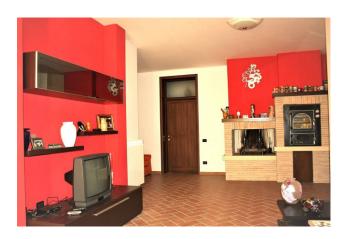

The Villa is spread over three levels and is divided as follows:

120 m2 on the raised ground floor; 80 m2 on the upper floor; 120 m2 in the basement where there is already a tavern finished and completed with attention to every detail.

The raised ground floor and the upper floor, however, have yet to be completed. This allows you to divide it up and finish it to best meet your needs and according to your taste and pleasure. Furthermore, given the size, it is possible to create more residential units.