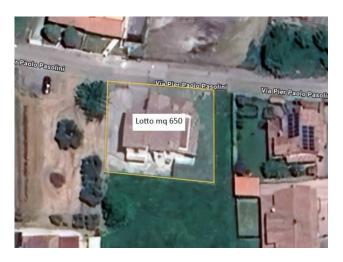

## Villa for sale in Vasanello € 300.000 Ref. CBI105-1492-321

330 sq.m. | Bathrooms: 1 | Bedrooms: 1 | Rooms: 1

LAZIO [] VITERBO [] VASANELLO INDEPENDENT VILLA TO BE COMPLETED

In a residential area, just 800 meters from the main square of the town, a large villa to be completed with a total surface area of 320 m2.

## **Features**

| Property ID: CBI105-1492-321                     | Contract: Sale                   |
|--------------------------------------------------|----------------------------------|
| Categoria: Villa                                 | Address: Via Pier Paolo Pasolini |
| Zip Code: 1030                                   | Municipality: Vasanello          |
| Total sqm: 330 sq.m.                             | Livable surface: 320.00          |
| Bedrooms: 1                                      | Bathrooms: 1                     |
| Rooms: 1                                         | Internal condition: Rustic       |
| Floor: Ground Floor                              | Total floors: 3                  |
| Independent heating: Heating                     | Parking space: Uncovered Parking |
| Suitable for Students: Yes                       | Date of construction: 2004       |
| Current Status: Available after the deed of sale | Balconies: Present               |
| Terrace: Present                                 | Garden: Private                  |
| Sea distance: 50.000 meter                       | Kitchen: Exposed Kitchen         |
| : Yes                                            |                                  |