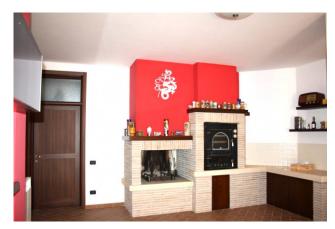

The Villa is spread over three levels and is divided as follows:

120 m2 on the raised ground floor; 80 m2 on the upper floor; 120 m2 in the basement where there is already a tavern finished and completed with attention to every detail.

The raised ground floor and the upper floor, however, have yet to be completed. This allows you to divide it up and finish it to best meet your needs and according to your taste and pleasure. Furthermore, given the size, it is possible to create more residential units.