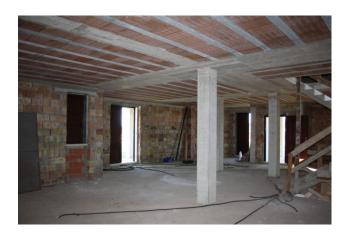

The Villa is spread over three levels and is divided as follows:

120 m2 on the raised ground floor; 80 m2 on the upper floor; 120 m2 in the basement where there is already a tavern finished and completed with attention to every detail.

The raised ground floor and the upper floor, however, have yet to be completed. This allows you to divide it up and finish it to best meet your needs and according to your taste and pleasure. Furthermore, given the size, it is possible to create more residential units.