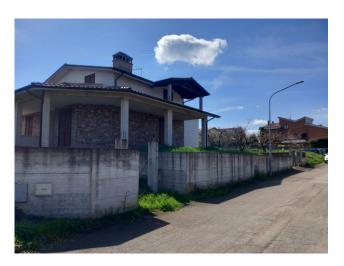

## Villa for sale in Vasanello € 300.000 Ref. CBI105-1492-321

330 sq.m. | Bathrooms: 1 | Bedrooms: 1 | Rooms: 1

LAZIO [] VITERBO [] VASANELLO INDEPENDENT VILLA TO BE COMPLETED

In a residential area, just 800 meters from the main square of the town, a large villa to be completed with a total surface area of 320 m2.

The Villa is spread over three levels and is divided as follows:

120 m2 on the raised ground floor; 80 m2 on the upper floor; 120 m2 in the basement where there is already a tavern finished and completed with attention to every detail.

The raised ground floor and the upper floor, however, have yet to be completed. This allows you to divide it up and finish it to best meet your needs and according to your taste and pleasure. Furthermore, given the size, it is possible to create more residential units.