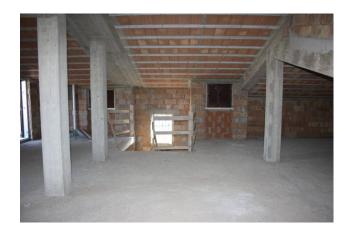

The Villa is spread over three levels and is divided as follows:

120 m2 on the raised ground floor; 80 m2 on the upper floor; 120 m2 in the basement where there is already a tavern finished and completed with attention to every detail.

The raised ground floor and the upper floor, however, have yet to be completed. This allows you to divide it up and finish it to best meet your needs and according to your taste and pleasure. Furthermore, given the size, it is possible to create more residential units.