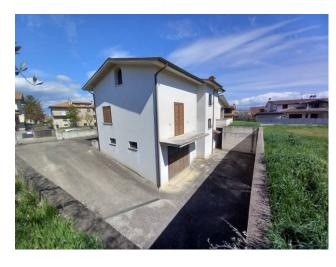

The Villa is spread over three levels and is divided as follows:

120 m2 on the raised ground floor; 80 m2 on the upper floor; 120 m2 in the basement where there is already a tavern finished and completed with attention to every detail.

The raised ground floor and the upper floor, however, have yet to be completed. This allows you to divide it up and finish it to best meet your needs and according to your taste and pleasure. Furthermore, given the size, it is possible to create more residential units.