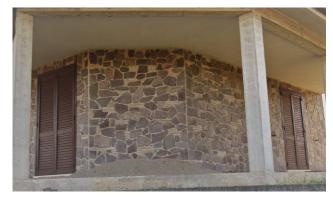

## Villa for sale in Vasanello € 300.000 Ref. CBI105-1492-321

330 sq.m. | Bathrooms: 1 | Bedrooms: 1 | Rooms: 1

LAZIO [] VITERBO [] VASANELLO INDEPENDENT VILLA TO BE COMPLETED

In a residential area, just 800 meters from the main square of the town, a large villa to be completed with a total surface area of 320 m2.

The Villa is spread over three levels and is divided as follows:

120 m2 on the raised ground floor; 80 m2 on the upper floor; 120 m2 in the basement where there is already a tavern finished and completed with attention to every detail.

The raised ground floor and the upper floor, however, have yet to be completed. This allows you to divide it up and finish it to best meet your needs and according to your taste and pleasure. Furthermore, given the size, it is possible to create more residential units.