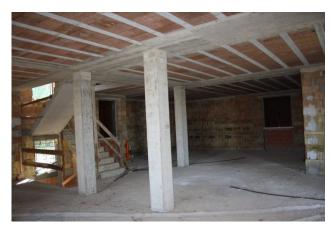

The Villa is spread over three levels and is divided as follows:

120 m2 on the raised ground floor; 80 m2 on the upper floor; 120 m2 in the basement where there is already a tavern finished and completed with attention to every detail.

The raised ground floor and the upper floor, however, have yet to be completed. This allows you to divide it up and finish it to best meet your needs and according to your taste and pleasure. Furthermore, given the size, it is possible to create more residential units.