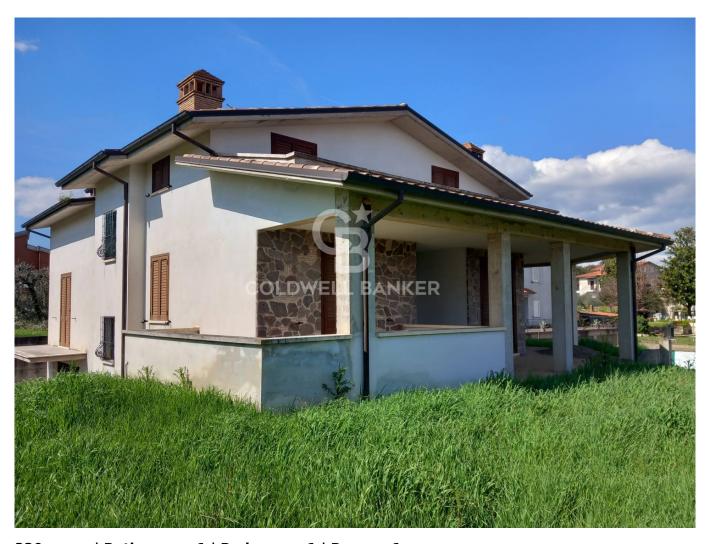

## Villa for sale in Vasanello € 300.000 Ref. CBI105-1492-321

330 sq.m. | Bathrooms: 1 | Bedrooms: 1 | Rooms: 1

LAZIO [] VITERBO [] VASANELLO INDEPENDENT VILLA TO BE COMPLETED

In a residential area, just 800 meters from the main square of the town, a large villa to be completed with a total surface area of 320 m2.

The Villa is spread over three levels and is divided as follows:

120 m2 on the raised ground floor; 80 m2 on the upper floor; 120 m2 in the basement where there is already a tavern finished and completed with attention to every detail.

The raised ground floor and the upper floor, however, have yet to be completed. This allows you to divide it up and finish it to best meet your needs and according to your taste and pleasure. Furthermore, given the size, it is possible to create more residential units.