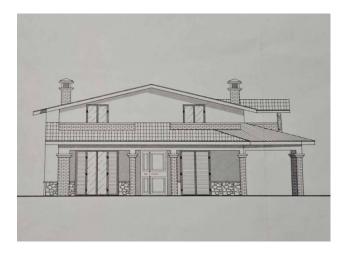

## Villa for sale in Vasanello € 300.000 Ref. CBI105-1492-321

330 sq.m. | Bathrooms: 1 | Bedrooms: 1 | Rooms: 1

LAZIO [] VITERBO [] VASANELLO INDEPENDENT VILLA TO BE COMPLETED

In a residential area, just 800 meters from the main square of the town, a large villa to be completed with a total surface area of 320 m2.

The Villa is spread over three levels and is divided as follows:

120 m2 on the raised ground floor; 80 m2 on the upper floor; 120 m2 in the basement where there is already a tavern finished and completed with attention to every detail.

The raised ground floor and the upper floor, however, have yet to be completed. This allows you to divide it up and finish it to best meet your needs and according to your taste and pleasure. Furthermore, given the size, it is possible to create more residential units.