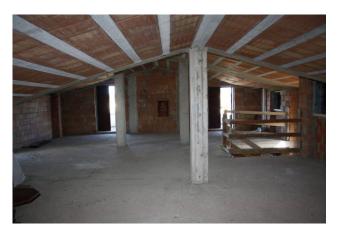

The Villa is spread over three levels and is divided as follows:

120 m2 on the raised ground floor; 80 m2 on the upper floor; 120 m2 in the basement where there is already a tavern finished and completed with attention to every detail.

The raised ground floor and the upper floor, however, have yet to be completed. This allows you to divide it up and finish it to best meet your needs and according to your taste and pleasure. Furthermore, given the size, it is possible to create more residential units.