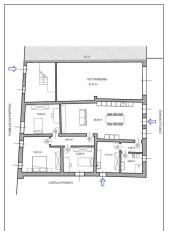

## 830 sq.m. | Rooms: 9

In Redondesco, in the hamlet of Pioppino, in the province of Mantua, we offer for sale a portion of a courtyard with land/courtyard for approximately 3,000 m2. The rustic house, which has not been lived in for years, is composed of an unusable main house, which is spread over two floors for approximately 130 m2 per floor, approximately 50 m2 for garage and some annexed rooms for services. The building can be easily renovated and divided into two large apartments and in this regard we have developed a design idea for the division of the spaces (see Floor Plans). Nothing prevents you from initially renovating a portion of the building and subsequently proceeding with the renovation of the second apartment or even a third apartment. Inside the property we also find a stable of approximately 400 m2 and some buildings used as barns, tool sheds or