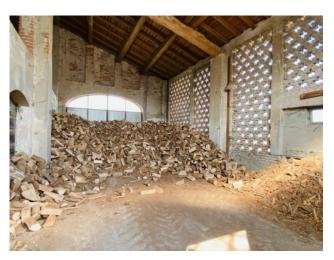

## 830 sq.m. | Rooms: 9

In Redondesco, in the hamlet of Pioppino, in the province of Mantua, we offer for sale a portion of a courtyard with land/courtyard for approximately 3,000 m2. The rustic house, which has not been lived in for years, is composed of an unusable main house, which is spread over two floors for approximately 130 m2 per floor, approximately 50 m2 for garage and some annexed rooms for services. The building can be easily renovated and divided into two large apartments and in this regard we have developed a design idea for the division of the spaces (see Floor Plans). Nothing prevents you from initially renovating a portion of the building and subsequently proceeding with the renovation of the second apartment or even a third apartment. Inside the property we also find a stable of approximately 400 m2 and some buildings used as barns, tool sheds or

timber. The price also includes 2.5 Mantua farmhouses (approximately 8,000 m2) attached to the cottage. It is therefore an excellent and low-investment opportunity for those who wish to move and live in an agricultural environment with the possibility of small crops, small farms and, why not, farmyard animals. Price is not negotiable.