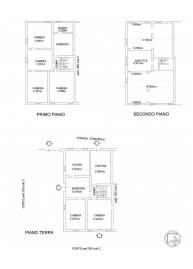

## 830 sq.m. | Rooms: 9

In Redondesco, in the hamlet of Pioppino, in the province of Mantua, we offer for sale a portion of a courtyard with land/courtyard for approximately 3,000 m2. The rustic house, which has not been lived in for years, is composed of an unusable main house, which is spread over two floors for approximately 130 m2 per floor, approximately 50 m2 for garage and some annexed rooms for services. The building can be easily renovated and divided into two large apartments and in this regard we have developed a design idea for the division of the spaces (see Floor Plans). Nothing prevents you from initially renovating a portion of the building and subsequently proceeding with the renovation of the second apartment or even a third apartment. Inside the property we also find a stable of approximately 400 m2 and some buildings used as barns, tool sheds or