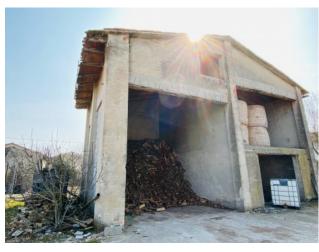

## 830 sq.m. | Rooms: 9

In Redondesco, in the hamlet of Pioppino, in the province of Mantua, we offer for sale a portion of a courtyard with land/courtyard for approximately 3,000 m2. The rustic house, which has not been lived in for years, is composed of an unusable main house, which is spread over two floors for approximately 130 m2 per floor, approximately 50 m2 for garage and some annexed rooms for services. The building can be easily renovated and divided into two large apartments and in this regard we have developed a design idea for the division of the spaces (see Floor Plans). Nothing prevents you from initially renovating a portion of the building and subsequently proceeding with the renovation of the second apartment or even a third apartment. Inside the property we also find a stable of approximately 400 m2 and some buildings used as barns, tool sheds or

timber. The price also includes 2.5 Mantua farmhouses (approximately 8,000 m2) attached to the cottage. It is therefore an excellent and low-investment opportunity for those who wish to move and live in an agricultural environment with the possibility of small crops, small farms and, why not, farmyard animals. Price is not negotiable.