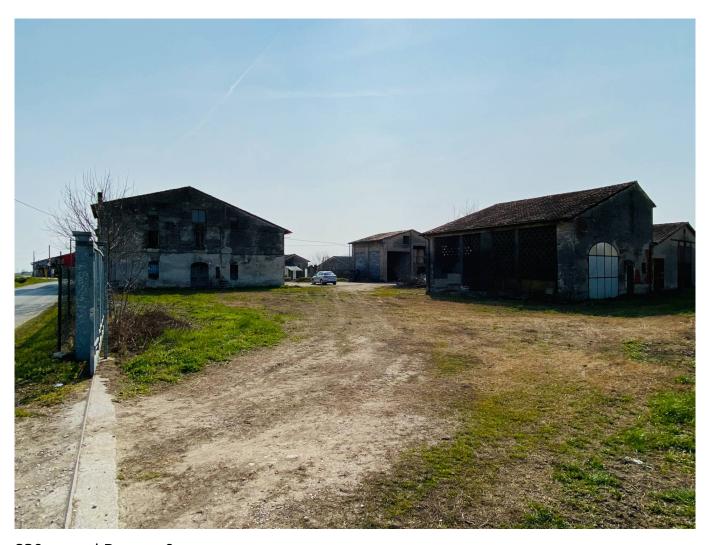

## 830 sq.m. | Rooms: 9

In Redondesco, in the hamlet of Pioppino, in the province of Mantua, we offer for sale a portion of a courtyard with land/courtyard for approximately 3,000 m2. The rustic house, which has not been lived in for years, is composed of an unusable main house, which is spread over two floors for approximately 130 m2 per floor, approximately 50 m2 for garage and some annexed rooms for services. The building can be easily renovated and divided into two large apartments and in this regard we have developed a design idea for the division of the spaces (see Floor Plans). Nothing prevents you from initially renovating a portion of the building and subsequently proceeding with the renovation of the second apartment or even a third apartment. Inside the property we also find a stable of approximately 400 m2 and some buildings used as barns, tool sheds or

timber. The price also includes 2.5 Mantua farmhouses (approximately 8,000 m2) attached to the cottage. It is therefore an excellent and low-investment opportunity for those who wish to move and live in an agricultural environment with the possibility of small crops, small farms and, why not, farmyard animals. Price is not negotiable.