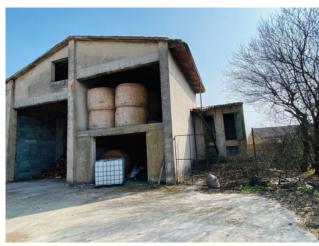

## 830 sq.m. | Rooms: 9

In Redondesco, in the hamlet of Pioppino, in the province of Mantua, we offer for sale a portion of a courtyard with land/courtyard for approximately 3,000 m2. The rustic house, which has not been lived in for years, is composed of an unusable main house, which is spread over two floors for approximately 130 m2 per floor, approximately 50 m2 for garage and some annexed rooms for services. The building can be easily renovated and divided into two large apartments and in this regard we have developed a design idea for the division of the spaces (see Floor Plans). Nothing prevents you from initially renovating a portion of the building and subsequently proceeding with the renovation of the second apartment or even a third apartment. Inside the property we also find a stable of approximately 400 m2 and some buildings used as barns, tool sheds or

timber. The price also includes 2.5 Mantua farmhouses (approximately 8,000 m2) attached to the cottage. It is therefore an excellent and low-investment opportunity for those who wish to move and live in an agricultural environment with the possibility of small crops, small farms and, why not, farmyard animals. Price is not negotiable.