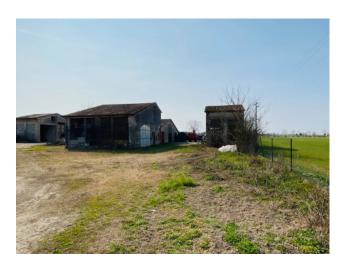

## 830 sq.m. | Rooms: 9

In Redondesco, in the hamlet of Pioppino, in the province of Mantua, we offer for sale a portion of a courtyard with land/courtyard for approximately 3,000 m2. The rustic house, which has not been lived in for years, is composed of an unusable main house, which is spread over two floors for approximately 130 m2 per floor, approximately 50 m2 for garage and some annexed rooms for services. The building can be easily renovated and divided into two large apartments and in this regard we have developed a design idea for the division of the spaces (see Floor Plans). Nothing prevents you from initially renovating a portion of the building and subsequently proceeding with the renovation of the second apartment or even a third apartment. Inside the property we also find a stable of approximately 400 m2 and some buildings used as barns, tool sheds or

timber. The price also includes 2.5 Mantua farmhouses (approximately 8,000 m2) attached to the cottage. It is therefore an excellent and low-investment opportunity for those who wish to move and live in an agricultural environment with the possibility of small crops, small farms and, why not, farmyard animals. Price is not negotiable.