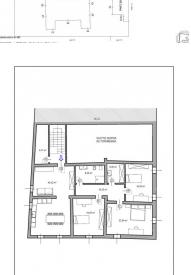

## 830 sq.m. | Rooms: 9

In Redondesco, in the hamlet of Pioppino, in the province of Mantua, we offer for sale a portion of a courtyard with land/courtyard for approximately 3,000 m2. The rustic house, which has not been lived in for years, is composed of an unusable main house, which is spread over two floors for approximately 130 m2 per floor, approximately 50 m2 for garage and some annexed rooms for services. The building can be easily renovated and divided into two large apartments and in this regard we have developed a design idea for the division of the spaces (see Floor Plans). Nothing prevents you from initially renovating a portion of the building and subsequently proceeding with the renovation of the second apartment or even a third apartment. Inside the property we also find a stable of approximately 400 m2 and some buildings used as barns, tool sheds or