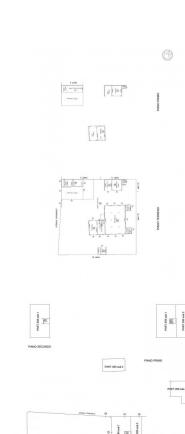

## 830 sq.m. | Rooms: 9

In Redondesco, in the hamlet of Pioppino, in the province of Mantua, we offer for sale a portion of a courtyard with land/courtyard for approximately 3,000 m2. The rustic house, which has not been lived in for years, is composed of an unusable main house, which is spread over two floors for approximately 130 m2 per floor, approximately 50 m2 for garage and some annexed rooms for services. The building can be easily renovated and divided into two large apartments and in this regard we have developed a design idea for the division of the spaces (see Floor Plans). Nothing prevents you from initially renovating a portion of the building and subsequently proceeding with the renovation of the second apartment or even a third apartment. Inside the property we also find a stable of approximately 400 m2 and some buildings used as barns, tool sheds or