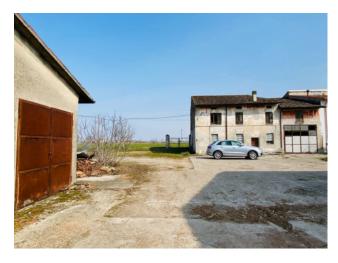

## 830 sq.m. | Rooms: 9

In Redondesco, in the hamlet of Pioppino, in the province of Mantua, we offer for sale a portion of a courtyard with land/courtyard for approximately 3,000 m2. The rustic house, which has not been lived in for years, is composed of an unusable main house, which is spread over two floors for approximately 130 m2 per floor, approximately 50 m2 for garage and some annexed rooms for services. The building can be easily renovated and divided into two large apartments and in this regard we have developed a design idea for the division of the spaces (see Floor Plans). Nothing prevents you from initially renovating a portion of the building and subsequently proceeding with the renovation of the second apartment or even a third apartment. Inside the property we also find a stable of approximately 400 m2 and some buildings used as barns, tool sheds or