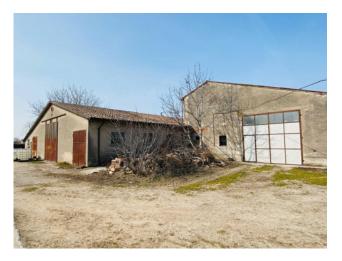

## 830 sq.m. | Rooms: 9

In Redondesco, in the hamlet of Pioppino, in the province of Mantua, we offer for sale a portion of a courtyard with land/courtyard for approximately 3,000 m2. The rustic house, which has not been lived in for years, is composed of an unusable main house, which is spread over two floors for approximately 130 m2 per floor, approximately 50 m2 for garage and some annexed rooms for services. The building can be easily renovated and divided into two large apartments and in this regard we have developed a design idea for the division of the spaces (see Floor Plans). Nothing prevents you from initially renovating a portion of the building and subsequently proceeding with the renovation of the second apartment or even a third apartment. Inside the property we also find a stable of approximately 400 m2 and some buildings used as barns, tool sheds or