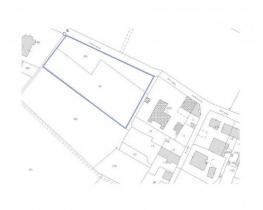

## 830 sq.m. | Rooms: 9

In Redondesco, in the hamlet of Pioppino, in the province of Mantua, we offer for sale a portion of a courtyard with land/courtyard for approximately 3,000 m2. The rustic house, which has not been lived in for years, is composed of an unusable main house, which is spread over two floors for approximately 130 m2 per floor, approximately 50 m2 for garage and some annexed rooms for services. The building can be easily renovated and divided into two large apartments and in this regard we have developed a design idea for the division of the spaces (see Floor Plans). Nothing prevents you from initially renovating a portion of the building and subsequently proceeding with the renovation of the second apartment or even a third apartment. Inside the property we also find a stable of approximately 400 m2 and some buildings used as barns, tool sheds or

timber. The price also includes 2.5 Mantua farmhouses (approximately 8,000 m2) attached to the cottage. It is therefore an excellent and low-investment opportunity for those who wish to move and live in an agricultural environment with the possibility of small crops, small farms and, why not, farmyard animals. Price is not negotiable.