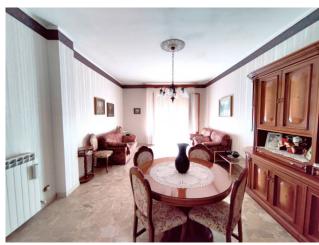

The apartment is located on the first floor of a four-storey building and is composed as follows: entrance, kitchen, a large and bright room with balcony, two comfortable bedrooms, one with a balcony and a bathroom with window and shower.

The apartment is in good condition and well maintained; the fixtures are wood and all the windows are equipped with shutters.

The systems are new, built in 2015 with the installation of the heating system with methane boiler.