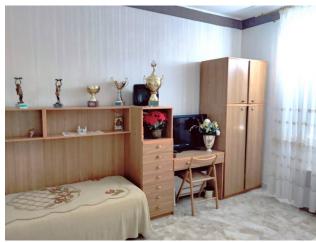

The apartment is located on the first floor of a four-storey building and is composed as follows: entrance, kitchen, a large and bright room with balcony, two comfortable bedrooms, one with a balcony and a bathroom with window and shower.

The apartment is in good condition and well maintained; the fixtures are wood and all the windows are equipped with shutters.

The systems are new, built in 2015 with the installation of the heating system with methane boiler.