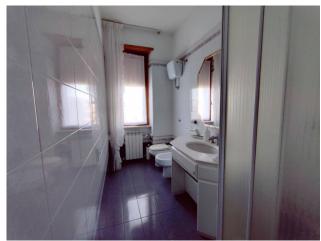

The apartment is located on the first floor of a four-storey building and is composed as follows: entrance, kitchen, a large and bright room with balcony, two comfortable bedrooms, one with a balcony and a bathroom with window and shower.

The apartment is in good condition and well maintained; the fixtures are wood and all the windows are equipped with shutters.

The systems are new, built in 2015 with the installation of the heating system with methane boiler.