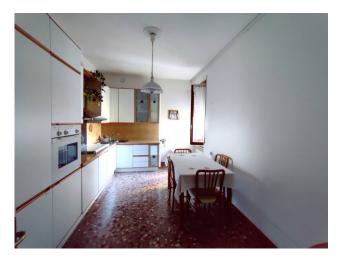

The apartment is located on the first floor of a four-storey building and is composed as follows: entrance, kitchen, a large and bright room with balcony, two comfortable bedrooms, one with a balcony and a bathroom with window and shower.

The apartment is in good condition and well maintained; the fixtures are wood and all the windows are equipped with shutters.

The systems are new, built in 2015 with the installation of the heating system with methane boiler.