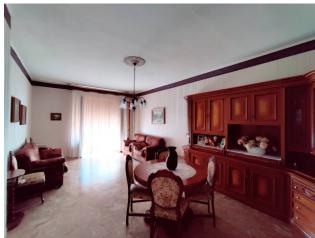

The apartment is located on the first floor of a four-storey building and is composed as follows: entrance, kitchen, a large and bright room with balcony, two comfortable bedrooms, one with a balcony and a bathroom with window and shower.

The apartment is in good condition and well maintained; the fixtures are wood and all the windows are equipped with shutters.

The systems are new, built in 2015 with the installation of the heating system with methane boiler.