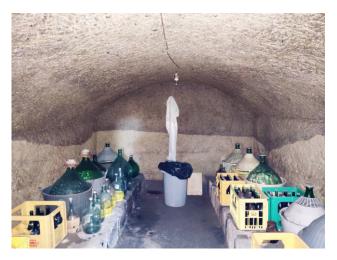

The property includes the garage and the cellar, for a total of very useful 92 m2, located in the basement, with entrance from the outside, from the back of the building.

Excellent form of investment for those who love the tranquility of old and historic villages but at the same time do not give up the convenience of being close to large population centres. The apartment is in fact located just 7 km from Lake Bolsena!