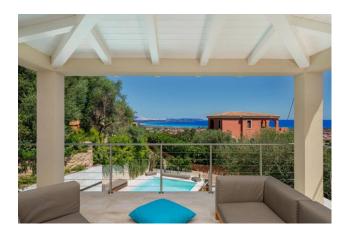

## 200 sq.m. | Bathrooms: 4 | Bedrooms: 4 | Rooms: 6

COLDWELL BANKER

PORTO CERVO

Charming two-story residence, perfect for an unforgettable summer holiday in San Teodoro! Located in a quiet setting, a short distance from the lively center and enchanting beaches, this delightful property offers a welcoming living room that opens onto a charming covered veranda with breathtaking views of the sea. The open kitchen, complete with every comfort, is flanked by a spacious bedroom with private bathroom. The lower floor houses three more bedrooms and as many bathrooms, a generous hobby room