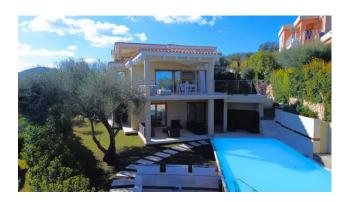

## 200 sq.m. | Bathrooms: 4 | Bedrooms: 4 | Rooms: 6

COLDWELL BANKER

PORTO CERVO

Charming two-story residence, perfect for an unforgettable summer holiday in San Teodoro! Located in a quiet setting, a short distance from the lively center and enchanting beaches, this delightful property offers a welcoming living room that opens onto a charming covered veranda with breathtaking views of the sea. The open kitchen, complete with every comfort, is flanked by a spacious bedroom with private bathroom. The lower floor houses three more bedrooms and as many bathrooms, a generous hobby room

The property is enriched by a private swimming pool, a patio equipped with a barbecue area, a well-kept garden and convenient internal parking. Prices are per week for the month of August, offering a unique opportunity to live an unforgettable summer experience in an oasis of serenity, without giving up the convenience of the center and the beauty of the beaches within walking distance. Book now to ensure a dream stay!