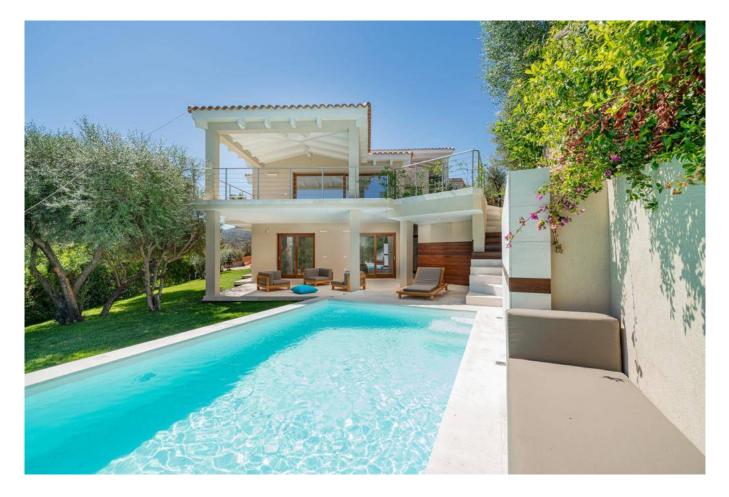

## 200 sq.m. | Bathrooms: 4 | Bedrooms: 4 | Rooms: 6

COLDWELL BANKER

PORTO CERVO

Charming two-story residence, perfect for an unforgettable summer holiday in San Teodoro! Located in a quiet setting, a short distance from the lively center and enchanting beaches, this delightful property offers a welcoming living room that opens onto a charming covered veranda with breathtaking views of the sea. The open kitchen, complete with every comfort, is flanked by a spacious bedroom with private bathroom. The lower floor houses three more bedrooms and as many bathrooms, a generous hobby room

The property is enriched by a private swimming pool, a patio equipped with a barbecue area, a well-kept garden and convenient internal parking. Prices are per week for the month of August, offering a unique opportunity to live an unforgettable summer experience in an oasis of serenity, without giving up the convenience of the center and the beauty of the beaches within walking distance. Book now to ensure a dream stay!