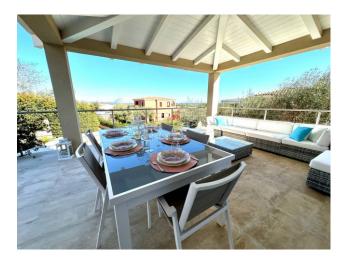

## 200 sq.m. | Bathrooms: 4 | Bedrooms: 4 | Rooms: 6

COLDWELL BANKER

PORTO CERVO

Charming two-story residence, perfect for an unforgettable summer holiday in San Teodoro! Located in a quiet setting, a short distance from the lively center and enchanting beaches, this delightful property offers a welcoming living room that opens onto a charming covered veranda with breathtaking views of the sea. The open kitchen, complete with every comfort, is flanked by a spacious bedroom with private bathroom. The lower floor houses three more bedrooms and as many bathrooms, a generous hobby room

The property is enriched by a private swimming pool, a patio equipped with a barbecue area, a well-kept garden and convenient internal parking. Prices are per week for the month of August, offering a unique opportunity to live an unforgettable summer experience in an oasis of serenity, without giving up the convenience of the center and the beauty of the beaches within walking distance. Book now to ensure a dream stay!