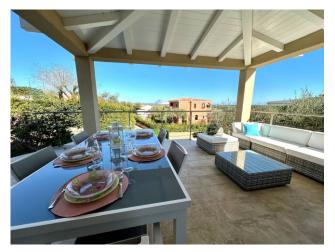

## 200 sq.m. | Bathrooms: 4 | Bedrooms: 4 | Rooms: 6

COLDWELL BANKER

PORTO CERVO

Charming two-story residence, perfect for an unforgettable summer holiday in San Teodoro! Located in a quiet setting, a short distance from the lively center and enchanting beaches, this delightful property offers a welcoming living room that opens onto a charming covered veranda with breathtaking views of the sea. The open kitchen, complete with every comfort, is flanked by a spacious bedroom with private bathroom. The lower floor houses three more bedrooms and as many bathrooms, a generous hobby room

The property is enriched by a private swimming pool, a patio equipped with a barbecue area, a well-kept garden and convenient internal parking. Prices are per week for the month of August, offering a unique opportunity to live an unforgettable summer experience in an oasis of serenity, without giving up the convenience of the center and the beauty of the beaches within walking distance. Book now to ensure a dream stay!