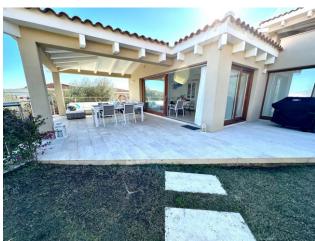

## 200 sq.m. | Bathrooms: 4 | Bedrooms: 4 | Rooms: 6

COLDWELL BANKER

PORTO CERVO

Charming two-story residence, perfect for an unforgettable summer holiday in San Teodoro! Located in a quiet setting, a short distance from the lively center and enchanting beaches, this delightful property offers a welcoming living room that opens onto a charming covered veranda with breathtaking views of the sea. The open kitchen, complete with every comfort, is flanked by a spacious bedroom with private bathroom. The lower floor houses three more bedrooms and as many bathrooms, a generous hobby room

The property is enriched by a private swimming pool, a patio equipped with a barbecue area, a well-kept garden and convenient internal parking. Prices are per week for the month of August, offering a unique opportunity to live an unforgettable summer experience in an oasis of serenity, without giving up the convenience of the center and the beauty of the beaches within walking distance. Book now to ensure a dream stay!