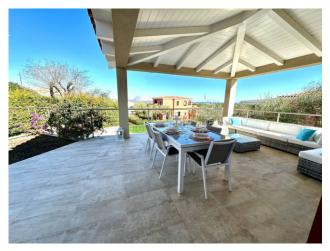

## 200 sq.m. | Bathrooms: 4 | Bedrooms: 4 | Rooms: 6

COLDWELL BANKER

PORTO CERVO

Charming two-story residence, perfect for an unforgettable summer holiday in San Teodoro! Located in a quiet setting, a short distance from the lively center and enchanting beaches, this delightful property offers a welcoming living room that opens onto a charming covered veranda with breathtaking views of the sea. The open kitchen, complete with every comfort, is flanked by a spacious bedroom with private bathroom. The lower floor houses three more bedrooms and as many bathrooms, a generous hobby room

The property is enriched by a private swimming pool, a patio equipped with a barbecue area, a well-kept garden and convenient internal parking. Prices are per week for the month of August, offering a unique opportunity to live an unforgettable summer experience in an oasis of serenity, without giving up the convenience of the center and the beauty of the beaches within walking distance. Book now to ensure a dream stay!