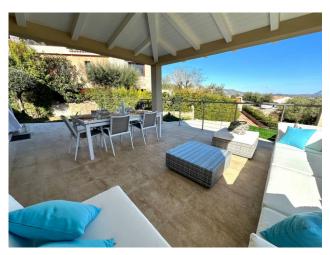

## 200 sq.m. | Bathrooms: 4 | Bedrooms: 4 | Rooms: 6

COLDWELL BANKER

PORTO CERVO

Charming two-story residence, perfect for an unforgettable summer holiday in San Teodoro! Located in a quiet setting, a short distance from the lively center and enchanting beaches, this delightful property offers a welcoming living room that opens onto a charming covered veranda with breathtaking views of the sea. The open kitchen, complete with every comfort, is flanked by a spacious bedroom with private bathroom. The lower floor houses three more bedrooms and as many bathrooms, a generous hobby room

The property is enriched by a private swimming pool, a patio equipped with a barbecue area, a well-kept garden and convenient internal parking. Prices are per week for the month of August, offering a unique opportunity to live an unforgettable summer experience in an oasis of serenity, without giving up the convenience of the center and the beauty of the beaches within walking distance. Book now to ensure a dream stay!