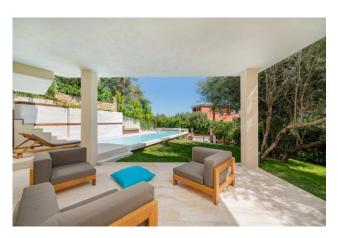

## 200 sq.m. | Bathrooms: 4 | Bedrooms: 4 | Rooms: 6

COLDWELL BANKER

PORTO CERVO

Charming two-story residence, perfect for an unforgettable summer holiday in San Teodoro! Located in a quiet setting, a short distance from the lively center and enchanting beaches, this delightful property offers a welcoming living room that opens onto a charming covered veranda with breathtaking views of the sea. The open kitchen, complete with every comfort, is flanked by a spacious bedroom with private bathroom. The lower floor houses three more bedrooms and as many bathrooms, a generous hobby room

The property is enriched by a private swimming pool, a patio equipped with a barbecue area, a well-kept garden and convenient internal parking. Prices are per week for the month of August, offering a unique opportunity to live an unforgettable summer experience in an oasis of serenity, without giving up the convenience of the center and the beauty of the beaches within walking distance. Book now to ensure a dream stay!