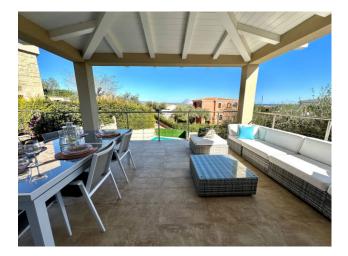

## 200 sq.m. | Bathrooms: 4 | Bedrooms: 4 | Rooms: 6

COLDWELL BANKER

PORTO CERVO

Charming two-story residence, perfect for an unforgettable summer holiday in San Teodoro! Located in a quiet setting, a short distance from the lively center and enchanting beaches, this delightful property offers a welcoming living room that opens onto a charming covered veranda with breathtaking views of the sea. The open kitchen, complete with every comfort, is flanked by a spacious bedroom with private bathroom. The lower floor houses three more bedrooms and as many bathrooms, a generous hobby room

The property is enriched by a private swimming pool, a patio equipped with a barbecue area, a well-kept garden and convenient internal parking. Prices are per week for the month of August, offering a unique opportunity to live an unforgettable summer experience in an oasis of serenity, without giving up the convenience of the center and the beauty of the beaches within walking distance. Book now to ensure a dream stay!