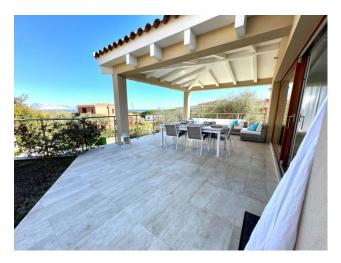

## 200 sq.m. | Bathrooms: 4 | Bedrooms: 4 | Rooms: 6

COLDWELL BANKER

PORTO CERVO

Charming two-story residence, perfect for an unforgettable summer holiday in San Teodoro! Located in a quiet setting, a short distance from the lively center and enchanting beaches, this delightful property offers a welcoming living room that opens onto a charming covered veranda with breathtaking views of the sea. The open kitchen, complete with every comfort, is flanked by a spacious bedroom with private bathroom. The lower floor houses three more bedrooms and as many bathrooms, a generous hobby room

The property is enriched by a private swimming pool, a patio equipped with a barbecue area, a well-kept garden and convenient internal parking. Prices are per week for the month of August, offering a unique opportunity to live an unforgettable summer experience in an oasis of serenity, without giving up the convenience of the center and the beauty of the beaches within walking distance. Book now to ensure a dream stay!