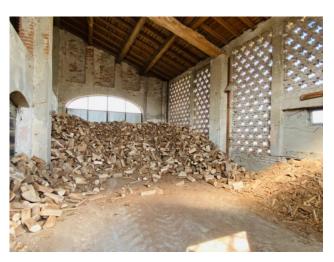

### 830 sq.m. | Rooms: 9

In Redondesco, in the hamlet of Pioppino, in the province of Mantua, we offer for sale a portion of a courtyard with land measuring approximately 3,000 m2. The rustic house, which has not been lived in for years, is composed of an unusable main house, which is spread over two floors for approximately 130 m2 per floor, approximately 50 m2 for garage and some annexed rooms for services. The building can be easily renovated and divided into two large apartments and in this regard we have developed a design idea for the division of the spaces (see Floor Plans). Nothing prevents you from initially renovating a portion of the building and subsequently proceeding with the renovation of the second apartment or even the third apartment. Inside the property we also find a stable of approximately 400 m2 and some buildings used as barns, tool or wood sheds. It is also possible to purchase 2.5 Mantua farmhouses (approximately 8,000 m2) attached to the cottage for a further 20,000 euros. It is therefore an excellent and low-investment opportunity for those who wish to move and live in an agricultural environment with the possibility of small crops, small farms and, why not, farmyard animals. Price is not negotiable.