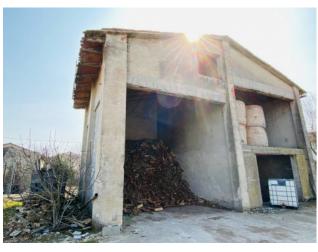

### 830 sq.m. | Rooms: 9

In Redondesco, in the hamlet of Pioppino, in the province of Mantua, we offer for sale a portion of a courtyard with land measuring approximately 3,000 m2. The rustic house, which has not been lived in for years, is composed of an unusable main house, which is spread over two floors for approximately 130 m2 per floor, approximately 50 m2 for garage and some annexed rooms for services. The building can be easily renovated and divided into two large apartments and in this regard we have developed a design idea for the division of the spaces (see Floor Plans). Nothing prevents you from initially renovating a portion of the building and subsequently proceeding with the renovation of the second apartment or even the third apartment. Inside the property we also find a stable of approximately 400 m2 and some buildings used as barns, tool or wood sheds. It is also possible to purchase 2.5 Mantua farmhouses (approximately 8,000 m2) attached to the cottage for a further 20,000 euros. It is therefore an excellent and low-investment opportunity for those who wish to move and live in an agricultural environment with the possibility of small crops, small farms and, why not, farmyard animals. Price is not negotiable.