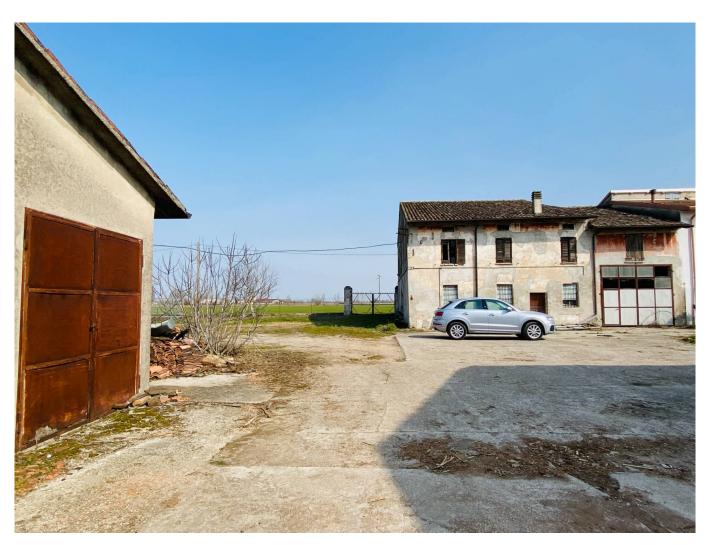

### 830 sq.m. | Rooms: 9

In Redondesco, in the hamlet of Pioppino, in the province of Mantua, we offer for sale a portion of a courtyard with land measuring approximately 3,000 m2. The rustic house, which has not been lived in for years, is composed of an unusable main house, which is spread over two floors for approximately 130 m2 per floor, approximately 50 m2 for garage and some annexed rooms for services. The building can be easily renovated and divided into two large apartments and in this regard we have developed a design idea for the division of the spaces (see Floor Plans). Nothing prevents you from initially renovating a portion of the building and subsequently proceeding with the renovation of the second apartment or even the third apartment. Inside the property we also find a stable of approximately 400 m2 and some buildings used as barns, tool or wood sheds. It is also possible to purchase 2.5 Mantua farmhouses (approximately 8,000 m2) attached to the cottage for a further 20,000 euros. It is therefore an excellent and low-investment opportunity for those who wish to move and live in an agricultural environment with the possibility of small crops, small farms and, why not, farmyard animals. Price is not negotiable.