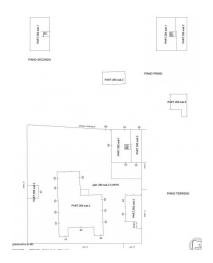

### 830 sq.m. | Rooms: 9

In Redondesco, in the hamlet of Pioppino, in the province of Mantua, we offer for sale a portion of a courtyard with land measuring approximately 3,000 m2. The rustic house, which has not been lived in for years, is composed of an unusable main house, which is spread over two floors for approximately 130 m2 per floor, approximately 50 m2 for garage and some annexed rooms for services. The building can be easily renovated and divided into two large apartments and in this regard we have developed a design idea for the division of the spaces (see Floor Plans). Nothing prevents you from initially renovating a portion of the building and subsequently proceeding with the renovation of the second apartment or even the third apartment. Inside the property we also find a stable of approximately 400 m2 and some buildings used as barns, tool or wood sheds. It is also possible to purchase 2.5 Mantua farmhouses (approximately 8,000 m2) attached to the cottage for a further 20,000 euros. It is therefore an excellent and low-investment opportunity for those who wish to move and live in an agricultural environment with the possibility of small crops, small farms and, why not, farmyard animals. Price is not negotiable.