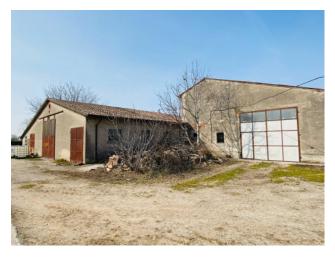

### 830 sq.m. | Rooms: 9

In Redondesco, in the hamlet of Pioppino, in the province of Mantua, we offer for sale a portion of a courtyard with land measuring approximately 3,000 m2. The rustic house, which has not been lived in for years, is composed of an unusable main house, which is spread over two floors for approximately 130 m2 per floor, approximately 50 m2 for garage and some annexed rooms for services. The building can be easily renovated and divided into two large apartments and in this regard we have developed a design idea for the division of the spaces (see Floor Plans). Nothing prevents you from initially renovating a portion of the building and subsequently proceeding with the renovation of the second apartment or even the third apartment. Inside the property we also find a stable of approximately 400 m2 and some buildings used as barns, tool or wood sheds. It is also possible to purchase 2.5 Mantua farmhouses (approximately 8,000 m2) attached to the cottage for a further 20,000 euros. It is therefore an excellent and low-investment opportunity for those who wish to move and live in an agricultural environment with the possibility of small crops, small farms and, why not, farmyard animals. Price is not negotiable.