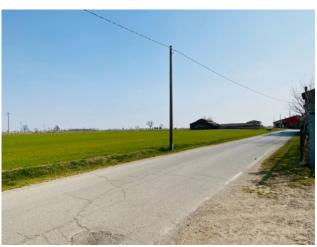

### 830 sq.m. | Rooms: 9

In Redondesco, in the hamlet of Pioppino, in the province of Mantua, we offer for sale a portion of a courtyard with land measuring approximately 3,000 m2. The rustic house, which has not been lived in for years, is composed of an unusable main house, which is spread over two floors for approximately 130 m2 per floor, approximately 50 m2 for garage and some annexed rooms for services. The building can be easily renovated and divided into two large apartments and in this regard we have developed a design idea for the division of the spaces (see Floor Plans). Nothing prevents you from initially renovating a portion of the building and subsequently proceeding with the renovation of the second apartment or even the third apartment. Inside the property we also find a stable of approximately 400 m2 and some buildings used as barns, tool or wood sheds. It is also possible to purchase 2.5 Mantua farmhouses (approximately 8,000 m2) attached to the cottage for a further 20,000 euros. It is therefore an excellent and low-investment opportunity for those who wish to move and live in an agricultural environment with the possibility of small crops, small farms and, why not, farmyard animals. Price is not negotiable.