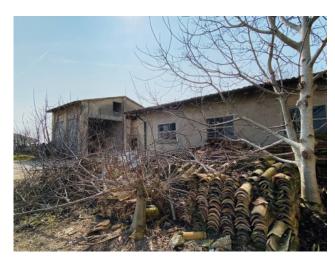

### 830 sq.m. | Rooms: 9

In Redondesco, in the hamlet of Pioppino, in the province of Mantua, we offer for sale a portion of a courtyard with land measuring approximately 3,000 m2. The rustic house, which has not been lived in for years, is composed of an unusable main house, which is spread over two floors for approximately 130 m2 per floor, approximately 50 m2 for garage and some annexed rooms for services. The building can be easily renovated and divided into two large apartments and in this regard we have developed a design idea for the division of the spaces (see Floor Plans). Nothing prevents you from initially renovating a portion of the building and subsequently proceeding with the renovation of the second apartment or even the third apartment. Inside the property we also find a stable of approximately 400 m2 and some buildings used as barns, tool or wood sheds. It is also possible to purchase 2.5 Mantua farmhouses (approximately 8,000 m2) attached to the cottage for a further 20,000 euros. It is therefore an excellent and low-investment opportunity for those who wish to move and live in an agricultural environment with the possibility of small crops, small farms and, why not, farmyard animals. Price is not negotiable.