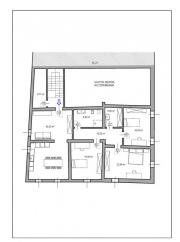

### 830 sq.m. | Rooms: 9

In Redondesco, in the hamlet of Pioppino, in the province of Mantua, we offer for sale a portion of a courtyard with land measuring approximately 3,000 m2. The rustic house, which has not been lived in for years, is composed of an unusable main house, which is spread over two floors for approximately 130 m2 per floor, approximately 50 m2 for garage and some annexed rooms for services. The building can be easily renovated and divided into two large apartments and in this regard we have developed a design idea for the division of the spaces (see Floor Plans). Nothing prevents you from initially renovating a portion of the building and subsequently proceeding with the renovation of the second apartment or even the third apartment. Inside the property we also find a stable of approximately 400 m2 and some buildings used as barns, tool or wood sheds. It is also possible to purchase 2.5 Mantua farmhouses (approximately 8,000 m2) attached to the cottage for a further 20,000 euros. It is therefore an excellent and low-investment opportunity for those who wish to move and live in an agricultural environment with the possibility of small crops, small farms and, why not, farmyard animals. Price is not negotiable.