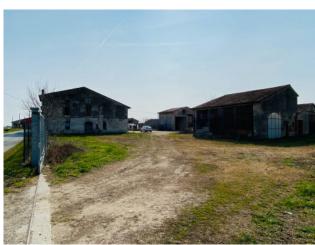

### 830 sq.m. | Rooms: 9

In Redondesco, in the hamlet of Pioppino, in the province of Mantua, we offer for sale a portion of a courtyard with land measuring approximately 3,000 m2. The rustic house, which has not been lived in for years, is composed of an unusable main house, which is spread over two floors for approximately 130 m2 per floor, approximately 50 m2 for garage and some annexed rooms for services. The building can be easily renovated and divided into two large apartments and in this regard we have developed a design idea for the division of the spaces (see Floor Plans). Nothing prevents you from initially renovating a portion of the building and subsequently proceeding with the renovation of the second apartment or even the third apartment. Inside the property we also find a stable of approximately 400 m2 and some buildings used as barns, tool or wood sheds. It is also possible to purchase 2.5 Mantua farmhouses (approximately 8,000 m2) attached to the cottage for a further 20,000 euros. It is therefore an excellent and low-investment opportunity for those who wish to move and live in an agricultural environment with the possibility of small crops, small farms and, why not, farmyard animals. Price is not negotiable.