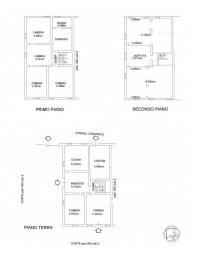

### 830 sq.m. | Rooms: 9

In Redondesco, in the hamlet of Pioppino, in the province of Mantua, we offer for sale a portion of a courtyard with land measuring approximately 3,000 m2. The rustic house, which has not been lived in for years, is composed of an unusable main house, which is spread over two floors for approximately 130 m2 per floor, approximately 50 m2 for garage and some annexed rooms for services. The building can be easily renovated and divided into two large apartments and in this regard we have developed a design idea for the division of the spaces (see Floor Plans). Nothing prevents you from initially renovating a portion of the building and subsequently proceeding with the renovation of the second apartment or even the third apartment. Inside the property we also find a stable of approximately 400 m2 and some buildings used as barns, tool or wood sheds. It is also possible to purchase 2.5 Mantua farmhouses (approximately 8,000 m2) attached to the cottage for a further 20,000 euros. It is therefore an excellent and low-investment opportunity for those who wish to move and live in an agricultural environment with the possibility of small crops, small farms and, why not, farmyard animals. Price is not negotiable.

# **Features**

| Property ID: CBI119-1337-320                     | Contract: Sale             |
|--------------------------------------------------|----------------------------|
| Categoria: Rustic/Farmhouse/Court                | Address: Via Pioppino      |
| Zip Code: 46010                                  | Municipality: Redondesco   |
| Total sqm: 830 sq.m.                             | Rooms: 9                   |
| Internal condition: To be renovated              | Floor: Multi-Storey        |
| Total floors: 3                                  | Date of construction: 1900 |
| Current Status: Available after the deed of sale | Garden: Private            |
| Kitchen: Regular Kitchen                         | Garage: Shed               |
| Closet                                           | Fireplace                  |
| Wooden Window Frames                             | Shutters                   |
| Land : 3000 [                                    | Distance shops or city     |