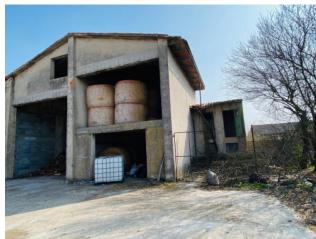

### 830 sq.m. | Rooms: 9

In Redondesco, in the hamlet of Pioppino, in the province of Mantua, we offer for sale a portion of a courtyard with land measuring approximately 3,000 m2. The rustic house, which has not been lived in for years, is composed of an unusable main house, which is spread over two floors for approximately 130 m2 per floor, approximately 50 m2 for garage and some annexed rooms for services. The building can be easily renovated and divided into two large apartments and in this regard we have developed a design idea for the division of the spaces (see Floor Plans). Nothing prevents you from initially renovating a portion of the building and subsequently proceeding with the renovation of the second apartment or even the third apartment. Inside the property we also find a stable of approximately 400 m2 and some buildings used as barns, tool or wood sheds. It is also possible to purchase 2.5 Mantua farmhouses (approximately 8,000 m2) attached to the cottage for a further 20,000 euros. It is therefore an excellent and low-investment opportunity for those who wish to move and live in an agricultural environment with the possibility of small crops, small farms and, why not, farmyard animals. Price is not negotiable.