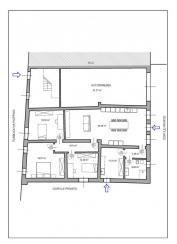

### 830 sq.m. | Rooms: 9

In Redondesco, in the hamlet of Pioppino, in the province of Mantua, we offer for sale a portion of a courtyard with land measuring approximately 3,000 m2. The rustic house, which has not been lived in for years, is composed of an unusable main house, which is spread over two floors for approximately 130 m2 per floor, approximately 50 m2 for garage and some annexed rooms for services. The building can be easily renovated and divided into two large apartments and in this regard we have developed a design idea for the division of the spaces (see Floor Plans). Nothing prevents you from initially renovating a portion of the building and subsequently proceeding with the renovation of the second apartment or even the third apartment. Inside the property we also find a stable of approximately 400 m2 and some buildings used as barns, tool or wood sheds. It is also possible to purchase 2.5 Mantua farmhouses (approximately 8,000 m2) attached to the cottage for a further 20,000 euros. It is therefore an excellent and low-investment opportunity for those who wish to move and live in an agricultural environment with the possibility of small crops, small farms and, why not, farmyard animals. Price is not negotiable.

# **Features**

| Property ID: CBI119-1337-320                     | Contract: Sale             |
|--------------------------------------------------|----------------------------|
| Categoria: Rustic/Farmhouse/Court                | Address: Via Pioppino      |
| Zip Code: 46010                                  | Municipality: Redondesco   |
| Total sqm: 830 sq.m.                             | Rooms: 9                   |
| Internal condition: To be renovated              | Floor: Multi-Storey        |
| Total floors: 3                                  | Date of construction: 1900 |
| Current Status: Available after the deed of sale | Garden: Private            |
| Kitchen: Regular Kitchen                         | Garage: Shed               |
| Closet                                           | Fireplace                  |
| Wooden Window Frames                             | Shutters                   |
| Land : 3000 [                                    | Distance shops or city     |