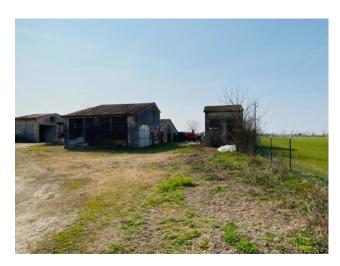

### 830 sq.m. | Rooms: 9

In Redondesco, in the hamlet of Pioppino, in the province of Mantua, we offer for sale a portion of a courtyard with land measuring approximately 3,000 m2. The rustic house, which has not been lived in for years, is composed of an unusable main house, which is spread over two floors for approximately 130 m2 per floor, approximately 50 m2 for garage and some annexed rooms for services. The building can be easily renovated and divided into two large apartments and in this regard we have developed a design idea for the division of the spaces (see Floor Plans). Nothing prevents you from initially renovating a portion of the building and subsequently proceeding with the renovation of the second apartment or even the third apartment. Inside the property we also find a stable of approximately 400 m2 and some buildings used as barns, tool or wood sheds. It is also possible to purchase 2.5 Mantua farmhouses (approximately 8,000 m2) attached to the cottage for a further 20,000 euros. It is therefore an excellent and low-investment opportunity for those who wish to move and live in an agricultural environment with the possibility of small crops, small farms and, why not, farmyard animals. Price is not negotiable.