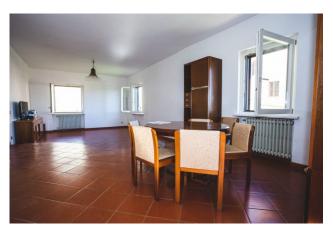

The property, spread over three floors, was built in 1998 and renovated with great care and attention to detail, ensuring an excellent state of conservation. Internally, the villa has 8 spacious and bright rooms, including a comfortable double living room, a kitchen, a large tavern, 5 bedrooms and 5 bathrooms, capable of guaranteeing maximum comfort and privacy for each member of the family.

The rooms are well distributed and well divided, allowing for optimal liveability. The property is equipped with an independent radiator heating system, guaranteeing ideal thermal comfort in every season of the year, the windows made of wood with double glazing guarantee excellent energy efficiency and acoustic insulation.