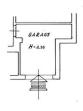

|
| Total floors: 3                  | Independent heating: Heating                     |
| Parking space: Uncovered Parking | Suitable for Students: Yes                       |
| Date of construction: 1998       | Current Status: Available after the deed of sale |
| Balconies: Present               | Terrace: Present                                 |
| Garden: Private                  | Sea distance: 26.000 meter                       |
| Kitchen: Regular Kitchen         | Garage: for two cars                             |
| : Yes                            |                                                  |











































































































































PIANO TERRA



PIAHO PRIMO



PIANO PRIMO SOTTOSTRADA