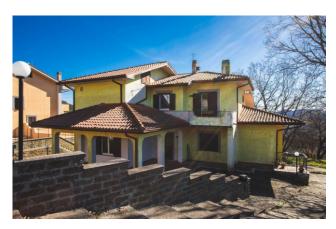

## Villa for sale in Tolfa € 390.000 Ref. CBI018-108-43670

## 380 sq.m. | Bathrooms: 5 | Bedrooms: 5 | Rooms: 8

In the wonderful setting of the Tolfetana countryside, and precisely in Via G. Gioacchino Belli, we offer for sale a Villa of approximately 380 m2, located in a private and quiet area.

The property, spread over three floors, was built in 1998 and renovated with great care and attention to detail, ensuring an excellent state of conservation. Internally, the villa has 8 spacious and bright rooms, including a comfortable double living room, a kitchen, a large tavern, 5 bedrooms and 5 bathrooms, capable of guaranteeing maximum comfort and privacy for each member of the family.

The villa is presented unfurnished, allowing the new owners to customize it according to their own tastes and desires.

Its exposure on four sides allows a large amount of natural light to enter, making the rooms even brighter and more welcoming. One of the strong points of this villa is certainly the presence of a private garden, perfect for spending relaxing moments in the open air or organizing dinners in the company of friends.

Furthermore, there are also balconies and terraces, ideal for enjoying the view of the surrounding nature. As regards parking spaces, the property has a double garage and 5 uncovered parking spaces, guaranteeing ample parking availability for all the inhabitants of the villa. There is also a convenient warehouse to ensure further storage convenience. In conclusion, this villa represents an excellent opportunity for those who want to live in a quiet area surrounded by greenery, without giving up the comfort and practicality of a modern and well-maintained home.