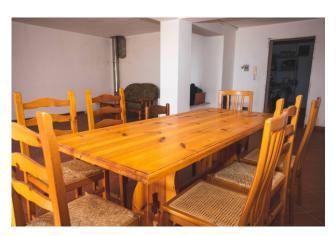

The property, spread over three floors, was built in 1998 and renovated with great care and attention to detail, ensuring an excellent state of conservation. Internally, the villa has 8 spacious and bright rooms, including a comfortable double living room, a kitchen, a large tavern, 5 bedrooms and 5 bathrooms, capable of guaranteeing maximum comfort and privacy for each member of the family.

The rooms are well distributed and well divided, allowing for optimal liveability. The property is equipped with an independent radiator heating system, guaranteeing ideal thermal comfort in every season of the year, the windows made of wood with double glazing guarantee excellent energy efficiency and acoustic insulation.