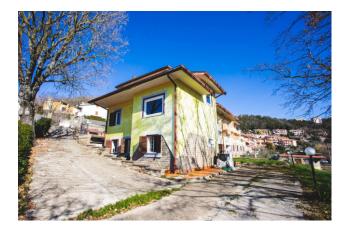

The property, spread over three floors, was built in 1998 and renovated with great care and attention to detail, ensuring an excellent state of conservation. Internally, the villa has 8 spacious and bright rooms, including a comfortable double living room, a kitchen, a large tavern, 5 bedrooms and 5 bathrooms, capable of guaranteeing maximum comfort and privacy for each member of the family.

The villa is presented unfurnished, allowing the new owners to customize it according to their own tastes and desires.

Its exposure on four sides allows a large amount of natural light to enter, making the rooms even brighter and more welcoming. One of the strong points of this villa is certainly the presence of a private garden, perfect for spending relaxing moments in the open air or organizing dinners in the company of friends.