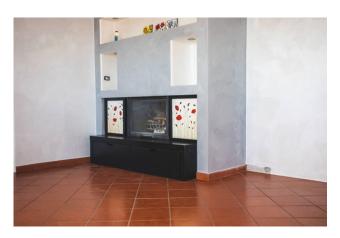

The property, spread over three floors, was built in 1998 and renovated with great care and attention to detail, ensuring an excellent state of conservation. Internally, the villa has 8 spacious and bright rooms, including a comfortable double living room, a kitchen, a large tavern, 5 bedrooms and 5 bathrooms, capable of guaranteeing maximum comfort and privacy for each member of the family.

The rooms are well distributed and well divided, allowing for optimal liveability. The property is equipped with an independent radiator heating system, guaranteeing ideal thermal comfort in every season of the year, the windows made of wood with double glazing guarantee excellent energy efficiency and acoustic insulation.