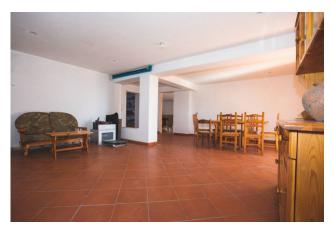

The property, spread over three floors, was built in 1998 and renovated with great care and attention to detail, ensuring an excellent state of conservation. Internally, the villa has 8 spacious and bright rooms, including a comfortable double living room, a kitchen, a large tavern, 5 bedrooms and 5 bathrooms, capable of guaranteeing maximum comfort and privacy for each member of the family.

The villa is presented unfurnished, allowing the new owners to customize it according to their own tastes and desires.

Its exposure on four sides allows a large amount of natural light to enter, making the rooms even brighter and more welcoming. One of the strong points of this villa is certainly the presence of a private garden, perfect for spending relaxing moments in the open air or organizing dinners in the company of friends.