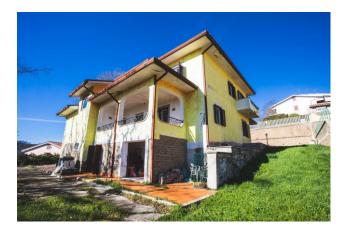

## Villa for sale in Tolfa € 390.000 Ref. CBI018-108-43670

## 380 sq.m. | Bathrooms: 5 | Bedrooms: 5 | Rooms: 8

In the wonderful setting of the Tolfetana countryside, and precisely in Via G. Gioacchino Belli, we offer for sale a Villa of approximately 380 m2, located in a private and quiet area.

The property, spread over three floors, was built in 1998 and renovated with great care and attention to detail, ensuring an excellent state of conservation. Internally, the villa has 8 spacious and bright rooms, including a comfortable double living room, a kitchen, a large tavern, 5 bedrooms and 5 bathrooms, capable of guaranteeing maximum comfort and privacy for each member of the family.

The villa is presented unfurnished, allowing the new owners to customize it according to their own tastes and desires.

Its exposure on four sides allows a large amount of natural light to enter, making the rooms even brighter and more welcoming. One of the strong points of this villa is certainly the presence of a private garden, perfect for spending relaxing moments in the open air or organizing dinners in the company of friends.