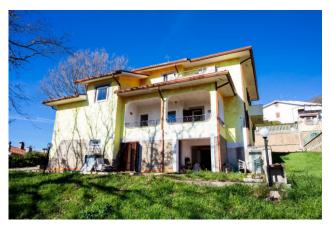

## Villa for sale in Tolfa € 390.000 Ref. CBI018-108-43670

## 380 sq.m. | Bathrooms: 5 | Bedrooms: 5 | Rooms: 8

In the wonderful setting of the Tolfetana countryside, and precisely in Via G. Gioacchino Belli, we offer for sale a Villa of approximately 380 m2, located in a private and quiet area.

The property, spread over three floors, was built in 1998 and renovated with great care and attention to detail, ensuring an excellent state of conservation. Internally, the villa has 8 spacious and bright rooms, including a comfortable double living room, a kitchen, a large tavern, 5 bedrooms and 5 bathrooms, capable of guaranteeing maximum comfort and privacy for each member of the family.

The villa is presented unfurnished, allowing the new owners to customize it according to their own tastes and desires.

Its exposure on four sides allows a large amount of natural light to enter, making the rooms even brighter and more welcoming. One of the strong points of this villa is certainly the presence of a private garden, perfect for spending relaxing moments in the open air or organizing dinners in the company of friends.