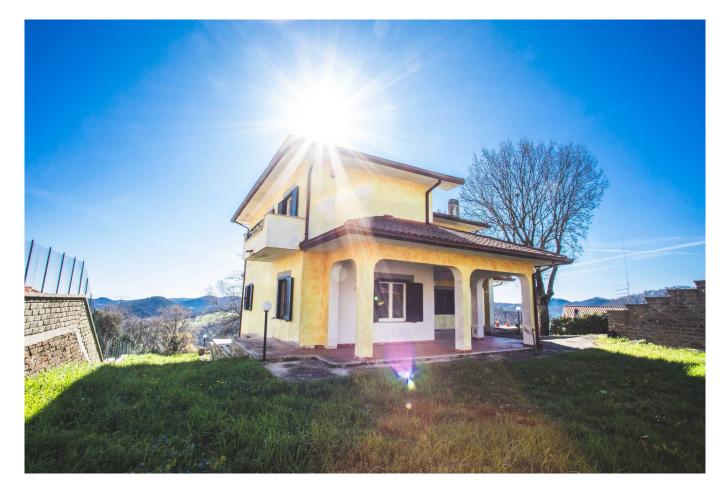

## Villa for sale in Tolfa € 390.000 Ref. CBI018-108-43670

## 380 sq.m. | Bathrooms: 5 | Bedrooms: 5 | Rooms: 8

In the wonderful setting of the Tolfetana countryside, and precisely in Via G. Gioacchino Belli, we offer for sale a Villa of approximately 380 m2, located in a private and quiet area.

The property, spread over three floors, was built in 1998 and renovated with great care and attention to detail, ensuring an excellent state of conservation. Internally, the villa has 8 spacious and bright rooms, including a comfortable double living room, a kitchen, a large tavern, 5 bedrooms and 5 bathrooms, capable of guaranteeing maximum comfort and privacy for each member of the family.

The villa is presented unfurnished, allowing the new owners to customize it according to their own tastes and desires.

Its exposure on four sides allows a large amount of natural light to enter, making the rooms even brighter and more welcoming. One of the strong points of this villa is certainly the presence of a private garden, perfect for spending relaxing moments in the open air or organizing dinners in the company of friends.

Furthermore, there are also balconies and terraces, ideal for enjoying the view of the surrounding nature. As regards parking spaces, the property has a double garage and 5 uncovered parking spaces, guaranteeing ample parking availability for all the inhabitants of the villa. There is also a convenient warehouse to ensure further storage convenience. In conclusion, this villa represents an excellent opportunity for those who want to live in a quiet area surrounded by greenery, without giving up the comfort and practicality of a modern and well-maintained home.