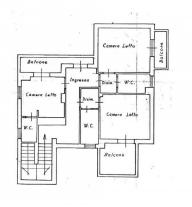

|
| Total floors: 3                  | Independent heating: Heating                     |
| Parking space: Uncovered Parking | Suitable for Students: Yes                       |
| Date of construction: 1998       | Current Status: Available after the deed of sale |
| Balconies: Present               | Terrace: Present                                 |
| Garden: Private                  | Sea distance: 26.000 meter                       |
| Kitchen: Regular Kitchen         | Garage: for two cars                             |
| : Yes                            |                                                  |











































































































































PIANO TERRA



PIAHO PRIMO



PIANO PRIMO SOTTOSTRADA