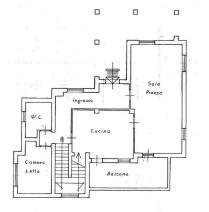

r: Multi-Storey                              |
| Total floors: 3                  | Independent heating: Heating                     |
| Parking space: Uncovered Parking | Suitable for Students: Yes                       |
| Date of construction: 1998       | Current Status: Available after the deed of sale |
| Balconies: Present               | Terrace: Present                                 |
| Garden: Private                  | Sea distance: 26.000 meter                       |
| Kitchen: Regular Kitchen         | Garage: for two cars                             |
| : Yes                            |                                                  |











































































































































PIANO TERRA



PIAHO PRIMO



PIANO PRIMO SOTTOSTRADA