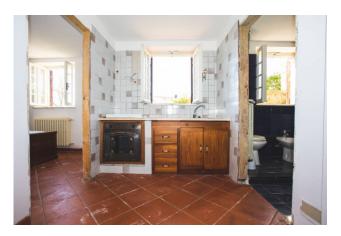

The property, spread over three floors, was built in 1998 and renovated with great care and attention to detail, ensuring an excellent state of conservation. Internally, the villa has 8 spacious and bright rooms, including a comfortable double living room, a kitchen, a large tavern, 5 bedrooms and 5 bathrooms, capable of guaranteeing maximum comfort and privacy for each member of the family.

## Features

| Property ID: CBI018-108-43670    | Contract: Sale                                   |
|----------------------------------|--------------------------------------------------|
| Categoria: Villa                 | Address: Via Giuseppe Giacchino Belli, 15        |
| Zip Code: 59                     | Municipality: Tolfa                              |
| Total sqm: 380 sq.m.             | Bedrooms: 5                                      |
| Bathrooms: 5                     | Rooms: 8                                         |
| Internal condition: Restored     | Floor: Multi-Storey                              |
| Total floors: 3                  | Independent heating: Heating                     |
| Parking space: Uncovered Parking | Suitable for Students: Yes                       |
| Date of construction: 1998       | Current Status: Available after the deed of sale |
| Balconies: Present               | Terrace: Present                                 |
| Garden: Private                  | Sea distance: 26.000 meter                       |
| Kitchen: Regular Kitchen         | Garage: for two cars                             |
| : Yes                            |                                                  |