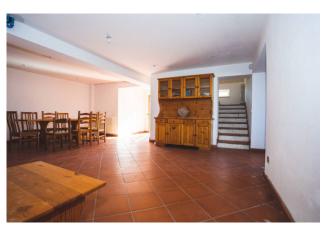

The property, spread over three floors, was built in 1998 and renovated with great care and attention to detail, ensuring an excellent state of conservation. Internally, the villa has 8 spacious and bright rooms, including a comfortable double living room, a kitchen, a large tavern, 5 bedrooms and 5 bathrooms, capable of guaranteeing maximum comfort and privacy for each member of the family.

The rooms are well distributed and well divided, allowing for optimal liveability. The property is equipped with an independent radiator heating system, guaranteeing ideal thermal comfort in every season of the year, the windows made of wood with double glazing guarantee excellent energy efficiency and acoustic insulation.