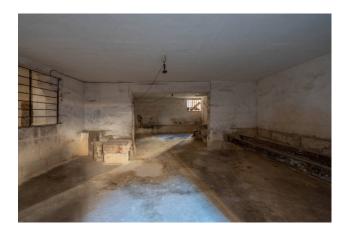

#### 440 sq.m. | Rooms: 6

COLDWELL BANKER

BODINI

INTERNATIONAL REAL ESTATE

SALENTO - NARDO' (LECCE)

In the central area, a few steps from the renowned and beautiful historic center, rich in history and fascinating baroque architecture, we are pleased to offer for sale a large room spread over two levels with different and interesting potential and possibilities of use. On the ground floor it has approximately 130 m2 with typical star vaults, with two large entrances on the main street, highly commercial, with a very wide sidewalk that would allow its use upon request for occupation, and with two accesses from the secondary road via Goffredo Conte ; in the basement there are approximately 300 m2 with ancient cisterns for the production of wine and oil, all dating back to the early 1900s.