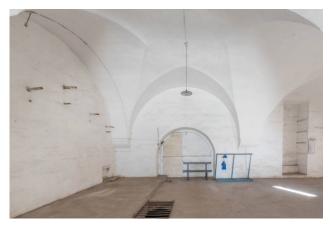

#### 440 sq.m. | Rooms: 6

COLDWELL BANKER

BODINI

INTERNATIONAL REAL ESTATE

SALENTO - NARDO' (LECCE)

In the central area, a few steps from the renowned and beautiful historic center, rich in history and fascinating baroque architecture, we are pleased to offer for sale a large room spread over two levels with different and interesting potential and possibilities of use. On the ground floor it has approximately 130 m2 with typical star vaults, with two large entrances on the main street, highly commercial, with a very wide sidewalk that would allow its use upon request for occupation, and with two accesses from the secondary road via Goffredo Conte ; in the basement there are approximately 300 m2 with ancient cisterns for the production of wine and oil, all dating back to the early 1900s.

The entire building has preserved the style, charm and prestige of the time, in an ideal position to carry out an activity that requires high visibility, to become a location of particular charm and attraction for the city.