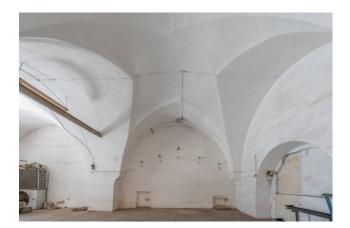

#### 440 sq.m. | Rooms: 6

COLDWELL BANKER

BODINI

INTERNATIONAL REAL ESTATE

SALENTO - NARDO' (LECCE)

In the central area, a few steps from the renowned and beautiful historic center, rich in history and fascinating baroque architecture, we are pleased to offer for sale a large room spread over two levels with different and interesting potential and possibilities of use. On the ground floor it has approximately 130 m2 with typical star vaults, with two large entrances on the main street, highly commercial, with a very wide sidewalk that would allow its use upon request for occupation, and with two accesses from the secondary road via Goffredo Conte ; in the basement there are approximately 300 m2 with ancient cisterns for the production of wine and oil, all dating back to the early 1900s.

The entire building has preserved the style, charm and prestige of the time, in an ideal position to carry out an activity that requires high visibility, to become a location of particular charm and attraction for the city.