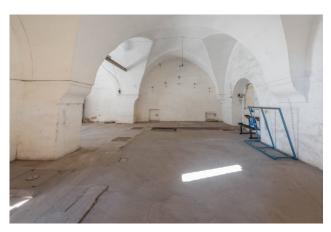

#### 440 sq.m. | Rooms: 6

COLDWELL BANKER

BODINI

INTERNATIONAL REAL ESTATE

SALENTO - NARDO' (LECCE)

In the central area, a few steps from the renowned and beautiful historic center, rich in history and fascinating baroque architecture, we are pleased to offer for sale a large room spread over two levels with different and interesting potential and possibilities of use. On the ground floor it has approximately 130 m2 with typical star vaults, with two large entrances on the main street, highly commercial, with a very wide sidewalk that would allow its use upon request for occupation, and with two accesses from the secondary road via Goffredo Conte ; in the basement there are approximately 300 m2 with ancient cisterns for the production of wine and oil, all dating back to the early 1900s.

The entire building has preserved the style, charm and prestige of the time, in an ideal position to carry out an activity that requires high visibility, to become a location of particular charm and attraction for the city.