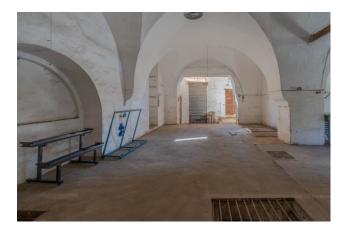

#### 440 sq.m. | Rooms: 6

COLDWELL BANKER

BODINI

INTERNATIONAL REAL ESTATE

SALENTO - NARDO' (LECCE)

In the central area, a few steps from the renowned and beautiful historic center, rich in history and fascinating baroque architecture, we are pleased to offer for sale a large room spread over two levels with different and interesting potential and possibilities of use. On the ground floor it has approximately 130 m2 with typical star vaults, with two large entrances on the main street, highly commercial, with a very wide sidewalk that would allow its use upon request for occupation, and with two accesses from the secondary road via Goffredo Conte ; in the basement there are approximately 300 m2 with ancient cisterns for the production of wine and oil, all dating back to the early 1900s.

The entire building has preserved the style, charm and prestige of the time, in an ideal position to carry out an activity that requires high visibility, to become a location of particular charm and attraction for the city.