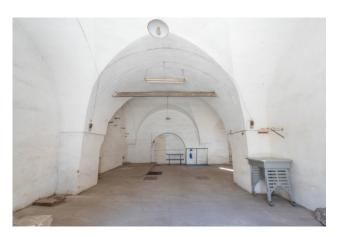

#### 440 sq.m. | Rooms: 6

COLDWELL BANKER

BODINI

INTERNATIONAL REAL ESTATE

SALENTO - NARDO' (LECCE)

In the central area, a few steps from the renowned and beautiful historic center, rich in history and fascinating baroque architecture, we are pleased to offer for sale a large room spread over two levels with different and interesting potential and possibilities of use. On the ground floor it has approximately 130 m2 with typical star vaults, with two large entrances on the main street, highly commercial, with a very wide sidewalk that would allow its use upon request for occupation, and with two accesses from the secondary road via Goffredo Conte ; in the basement there are approximately 300 m2 with ancient cisterns for the production of wine and oil, all dating back to the early 1900s.

The entire building has preserved the style, charm and prestige of the time, in an ideal position to carry out an activity that requires high visibility, to become a location of particular charm and attraction for the city.