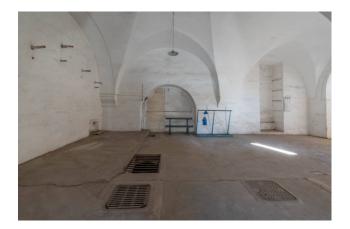

#### 440 sq.m. | Rooms: 6

COLDWELL BANKER

BODINI

INTERNATIONAL REAL ESTATE

SALENTO - NARDO' (LECCE)

In the central area, a few steps from the renowned and beautiful historic center, rich in history and fascinating baroque architecture, we are pleased to offer for sale a large room spread over two levels with different and interesting potential and possibilities of use. On the ground floor it has approximately 130 m2 with typical star vaults, with two large entrances on the main street, highly commercial, with a very wide sidewalk that would allow its use upon request for occupation, and with two accesses from the secondary road via Goffredo Conte ; in the basement there are approximately 300 m2 with ancient cisterns for the production of wine and oil, all dating back to the early 1900s.

The entire building has preserved the style, charm and prestige of the time, in an ideal position to carry out an activity that requires high visibility, to become a location of particular charm and attraction for the city.