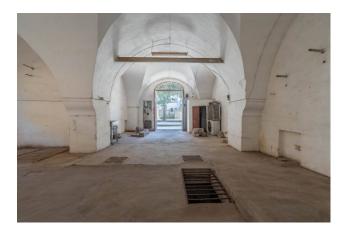

#### 440 sq.m. | Rooms: 6

COLDWELL BANKER

BODINI

INTERNATIONAL REAL ESTATE

SALENTO - NARDO' (LECCE)

In the central area, a few steps from the renowned and beautiful historic center, rich in history and fascinating baroque architecture, we are pleased to offer for sale a large room spread over two levels with different and interesting potential and possibilities of use. On the ground floor it has approximately 130 m2 with typical star vaults, with two large entrances on the main street, highly commercial, with a very wide sidewalk that would allow its use upon request for occupation, and with two accesses from the secondary road via Goffredo Conte ; in the basement there are approximately 300 m2 with ancient cisterns for the production of wine and oil, all dating back to the early 1900s.

The entire building has preserved the style, charm and prestige of the time, in an ideal position to carry out an activity that requires high visibility, to become a location of particular charm and attraction for the city.