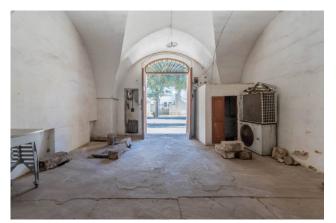

#### 440 sq.m. | Rooms: 6

COLDWELL BANKER

BODINI

INTERNATIONAL REAL ESTATE

SALENTO - NARDO' (LECCE)

In the central area, a few steps from the renowned and beautiful historic center, rich in history and fascinating baroque architecture, we are pleased to offer for sale a large room spread over two levels with different and interesting potential and possibilities of use. On the ground floor it has approximately 130 m2 with typical star vaults, with two large entrances on the main street, highly commercial, with a very wide sidewalk that would allow its use upon request for occupation, and with two accesses from the secondary road via Goffredo Conte ; in the basement there are approximately 300 m2 with ancient cisterns for the production of wine and oil, all dating back to the early 1900s.

The entire building has preserved the style, charm and prestige of the time, in an ideal position to carry out an activity that requires high visibility, to become a location of particular charm and attraction for the city.