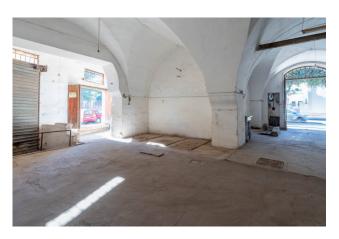

#### 440 sq.m. | Rooms: 6

COLDWELL BANKER

BODINI

INTERNATIONAL REAL ESTATE

SALENTO - NARDO' (LECCE)

In the central area, a few steps from the renowned and beautiful historic center, rich in history and fascinating baroque architecture, we are pleased to offer for sale a large room spread over two levels with different and interesting potential and possibilities of use. On the ground floor it has approximately 130 m2 with typical star vaults, with two large entrances on the main street, highly commercial, with a very wide sidewalk that would allow its use upon request for occupation, and with two accesses from the secondary road via Goffredo Conte ; in the basement there are approximately 300 m2 with ancient cisterns for the production of wine and oil, all dating back to the early 1900s.

The entire building has preserved the style, charm and prestige of the time, in an ideal position to carry out an activity that requires high visibility, to become a location of particular charm and attraction for the city.