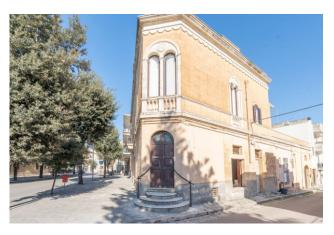

# Commercial Property for sale in Nardò € 200.000 Ref. CBI104-2200-196

#### 440 sq.m. | Rooms: 6

COLDWELL BANKER

BODINI

INTERNATIONAL REAL ESTATE

SALENTO - NARDO' (LECCE)

In the central area, a few steps from the renowned and beautiful historic center, rich in history and fascinating baroque architecture, we are pleased to offer for sale a large room spread over two levels with different and interesting potential and possibilities of use. On the ground floor it has approximately 130 m2 with typical star vaults, with two large entrances on the main street, highly commercial, with a very wide sidewalk that would allow its use upon request for occupation, and with two accesses from the secondary road via Goffredo Conte ; in the basement there are approximately 300 m2 with ancient cisterns for the production of wine and oil, all dating back to the early 1900s.

The entire building has preserved the style, charm and prestige of the time, in an ideal position to carry out an activity that requires high visibility, to become a location of particular charm and attraction for the city.