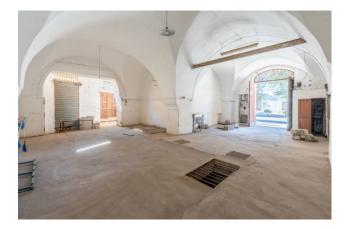

#### 440 sq.m. | Rooms: 6

COLDWELL BANKER

BODINI

INTERNATIONAL REAL ESTATE

SALENTO - NARDO' (LECCE)

In the central area, a few steps from the renowned and beautiful historic center, rich in history and fascinating baroque architecture, we are pleased to offer for sale a large room spread over two levels with different and interesting potential and possibilities of use. On the ground floor it has approximately 130 m2 with typical star vaults, with two large entrances on the main street, highly commercial, with a very wide sidewalk that would allow its use upon request for occupation, and with two accesses from the secondary road via Goffredo Conte ; in the basement there are approximately 300 m2 with ancient cisterns for the production of wine and oil, all dating back to the early 1900s.