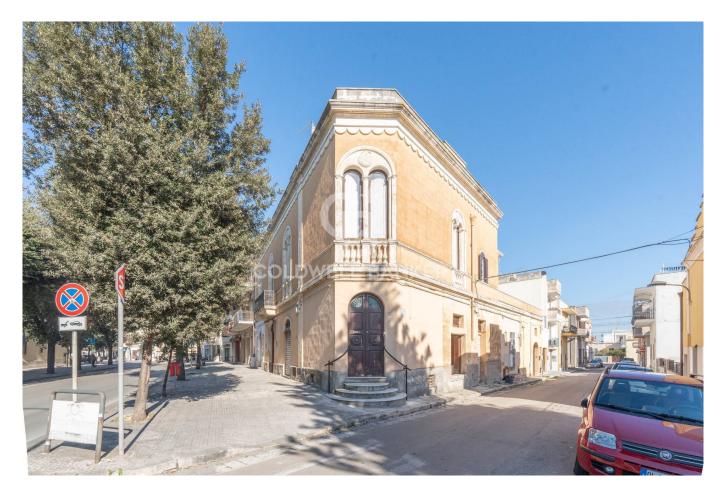

#### 440 sq.m. | Rooms: 6

COLDWELL BANKER

BODINI

INTERNATIONAL REAL ESTATE

SALENTO - NARDO' (LECCE)

In the central area, a few steps from the renowned and beautiful historic center, rich in history and fascinating baroque architecture, we are pleased to offer for sale a large room spread over two levels with different and interesting potential and possibilities of use. On the ground floor it has approximately 130 m2 with typical star vaults, with two large entrances on the main street, highly commercial, with a very wide sidewalk that would allow its use upon request for occupation, and with two accesses from the secondary road via Goffredo Conte ; in the basement there are approximately 300 m2 with ancient cisterns for the production of wine and oil, all dating back to the early 1900s.

The entire building has preserved the style, charm and prestige of the time, in an ideal position to carry out an activity that requires high visibility, to become a location of particular charm and attraction for the city.