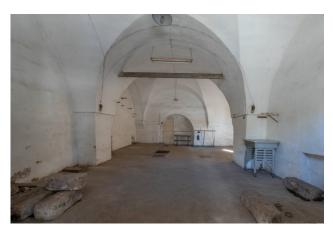

#### 440 sq.m. | Rooms: 6

COLDWELL BANKER

BODINI

INTERNATIONAL REAL ESTATE

SALENTO - NARDO' (LECCE)

In the central area, a few steps from the renowned and beautiful historic center, rich in history and fascinating baroque architecture, we are pleased to offer for sale a large room spread over two levels with different and interesting potential and possibilities of use. On the ground floor it has approximately 130 m2 with typical star vaults, with two large entrances on the main street, highly commercial, with a very wide sidewalk that would allow its use upon request for occupation, and with two accesses from the secondary road via Goffredo Conte ; in the basement there are approximately 300 m2 with ancient cisterns for the production of wine and oil, all dating back to the early 1900s.

The entire building has preserved the style, charm and prestige of the time, in an ideal position to carry out an activity that requires high visibility, to become a location of particular charm and attraction for the city.