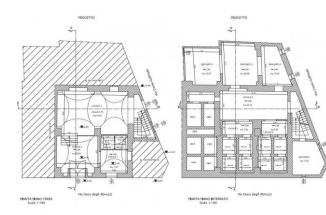

#### 440 sq.m. | Rooms: 6

COLDWELL BANKER

BODINI

INTERNATIONAL REAL ESTATE

SALENTO - NARDO' (LECCE)

In the central area, a few steps from the renowned and beautiful historic center, rich in history and fascinating baroque architecture, we are pleased to offer for sale a large room spread over two levels with different and interesting potential and possibilities of use. On the ground floor it has approximately 130 m2 with typical star vaults, with two large entrances on the main street, highly commercial, with a very wide sidewalk that would allow its use upon request for occupation, and with two accesses from the secondary road via Goffredo Conte ; in the basement there are approximately 300 m2 with ancient cisterns for the production of wine and oil, all dating back to the early 1900s.