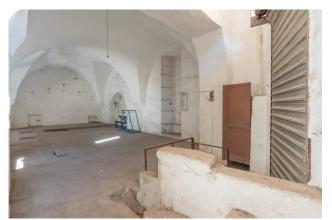

#### 440 sq.m. | Rooms: 6

COLDWELL BANKER

BODINI

INTERNATIONAL REAL ESTATE

SALENTO - NARDO' (LECCE)

In the central area, a few steps from the renowned and beautiful historic center, rich in history and fascinating baroque architecture, we are pleased to offer for sale a large room spread over two levels with different and interesting potential and possibilities of use. On the ground floor it has approximately 130 m2 with typical star vaults, with two large entrances on the main street, highly commercial, with a very wide sidewalk that would allow its use upon request for occupation, and with two accesses from the secondary road via Goffredo Conte ; in the basement there are approximately 300 m2 with ancient cisterns for the production of wine and oil, all dating back to the early 1900s.

The entire building has preserved the style, charm and prestige of the time, in an ideal position to carry out an activity that requires high visibility, to become a location of particular charm and attraction for the city.