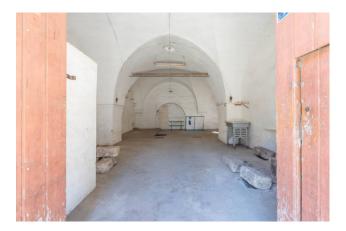

#### 440 sq.m. | Rooms: 6

COLDWELL BANKER

BODINI

INTERNATIONAL REAL ESTATE

SALENTO - NARDO' (LECCE)

In the central area, a few steps from the renowned and beautiful historic center, rich in history and fascinating baroque architecture, we are pleased to offer for sale a large room spread over two levels with different and interesting potential and possibilities of use. On the ground floor it has approximately 130 m2 with typical star vaults, with two large entrances on the main street, highly commercial, with a very wide sidewalk that would allow its use upon request for occupation, and with two accesses from the secondary road via Goffredo Conte ; in the basement there are approximately 300 m2 with ancient cisterns for the production of wine and oil, all dating back to the early 1900s.

The entire building has preserved the style, charm and prestige of the time, in an ideal position to carry out an activity that requires high visibility, to become a location of particular charm and attraction for the city.