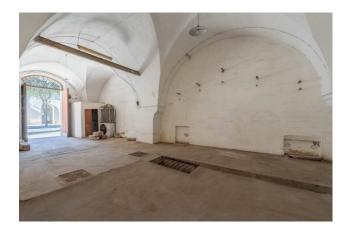

#### 440 sq.m. | Rooms: 6

COLDWELL BANKER

BODINI

INTERNATIONAL REAL ESTATE

SALENTO - NARDO' (LECCE)

In the central area, a few steps from the renowned and beautiful historic center, rich in history and fascinating baroque architecture, we are pleased to offer for sale a large room spread over two levels with different and interesting potential and possibilities of use. On the ground floor it has approximately 130 m2 with typical star vaults, with two large entrances on the main street, highly commercial, with a very wide sidewalk that would allow its use upon request for occupation, and with two accesses from the secondary road via Goffredo Conte ; in the basement there are approximately 300 m2 with ancient cisterns for the production of wine and oil, all dating back to the early 1900s.

The entire building has preserved the style, charm and prestige of the time, in an ideal position to carry out an activity that requires high visibility, to become a location of particular charm and attraction for the city.