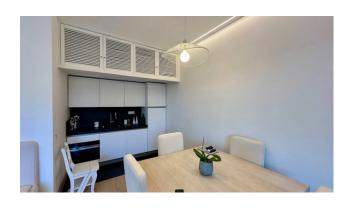

The renovation was taken care of down to the smallest details, from the parquet, the kitchen, and all the windows.

In the pleasant living room we find the fireplace and an excellently organized kitchenette, all made unique by the large windows that lead us onto the terrace which can be lived in all year round.