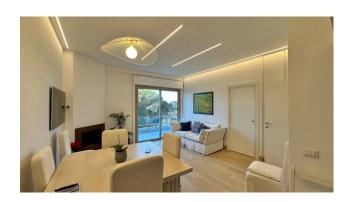

The renovation was taken care of down to the smallest details, from the parquet, the kitchen, and all the windows.

In the pleasant living room we find the fireplace and an excellently organized kitchenette, all made unique by the large windows that lead us onto the terrace which can be lived in all year round.

The bedroom with bathroom also with parquet flooring is equipped with large windows that open onto the outdoor space.

This property includes a parking space in the condominium garage and a comfortable attic.