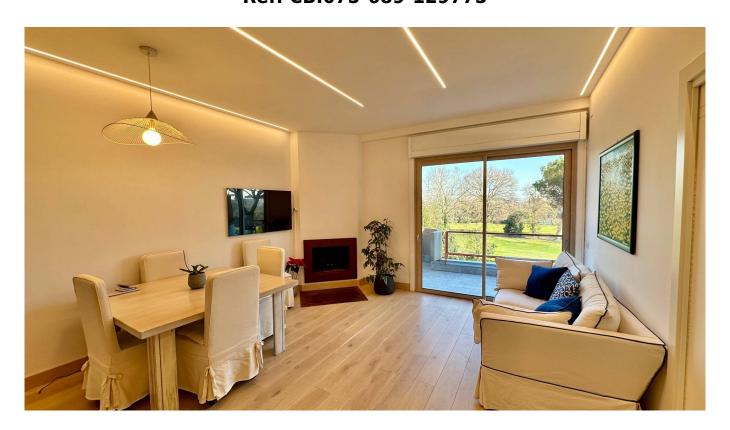

The renovation was taken care of down to the smallest details, from the parquet, the kitchen, and all the windows.

In the pleasant living room we find the fireplace and an excellently organized kitchenette, all made unique by the large windows that lead us onto the terrace which can be lived in all year round.

The bedroom with bathroom also with parquet flooring is equipped with large windows that open onto the outdoor space.

This property includes a parking space in the condominium garage and a comfortable attic.