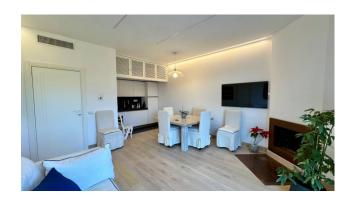

The renovation was taken care of down to the smallest details, from the parquet, the kitchen, and all the windows.

In the pleasant living room we find the fireplace and an excellently organized kitchenette, all made unique by the large windows that lead us onto the terrace which can be lived in all year round.