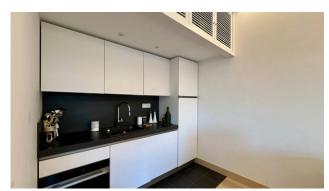

The renovation was taken care of down to the smallest details, from the parquet, the kitchen, and all the windows.

In the pleasant living room we find the fireplace and an excellently organized kitchenette, all made unique by the large windows that lead us onto the terrace which can be lived in all year round.