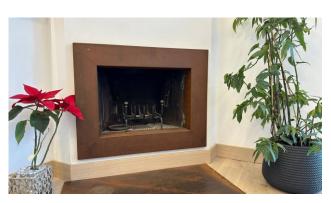

The renovation was taken care of down to the smallest details, from the parquet, the kitchen, and all the windows.

In the pleasant living room we find the fireplace and an excellently organized kitchenette, all made unique by the large windows that lead us onto the terrace which can be lived in all year round.