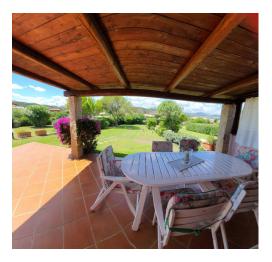

A large covered veranda which leads to the living area and a further covered veranda on the opposite side offer the possibility of great relaxation but also total privacy.

The property also has a large solarium overlooking the sea where it will be possible to dine overlooking the splendid sunsets of Baja Sardinia.