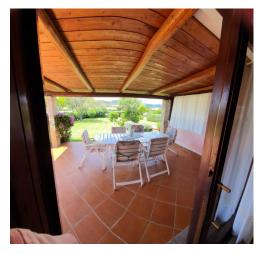

A large covered veranda which leads to the living area and a further covered veranda on the opposite side offer the possibility of great relaxation but also total privacy.

The property also has a large solarium overlooking the sea where it will be possible to dine overlooking the splendid sunsets of Baja Sardinia.