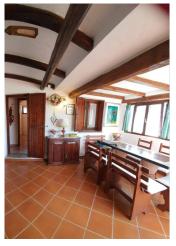

## Features

| Property ID: CBI096-2273-318 | Contract: Sale                   |
|------------------------------|----------------------------------|
| Categoria: Semi-detached     | Address: Via Darsena             |
| Municipality: Arzachena      | Zona: Baja Sardinia              |
| Total sqm: 110 sq.m.         | Bedrooms: 2                      |
| Bathrooms: 2                 | Rooms: 4                         |
| Internal condition: Good     | Parking space: Uncovered Parking |
| Date of construction: 1983   | Current Status: Rented           |
| Garden: Private, 500 sq.m.   | Sea distance: 100 meter          |
| Kitchen: Exposed Kitchen     |                                  |